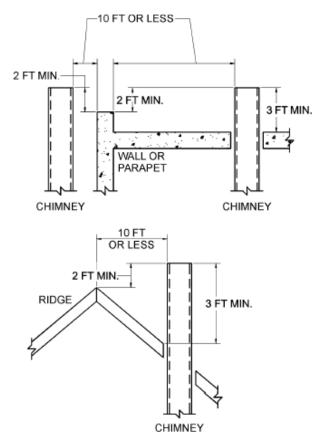

## PLEASE SEE NEXT PAGE FOR PROPER CHIMNEY TERMINATION

A. TERMINATION 10 FT OR LESS FROM RIDGE, WALL, OR PARAPET