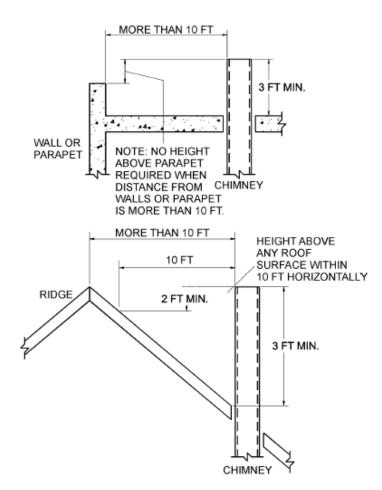

## PLEASE SEE NEXT PAGE FOR PROPER CHIMNEY TERMINATION

A. TERMINATION 10 FT OR LESS FROM RIDGE, WALL, OR PARAPET