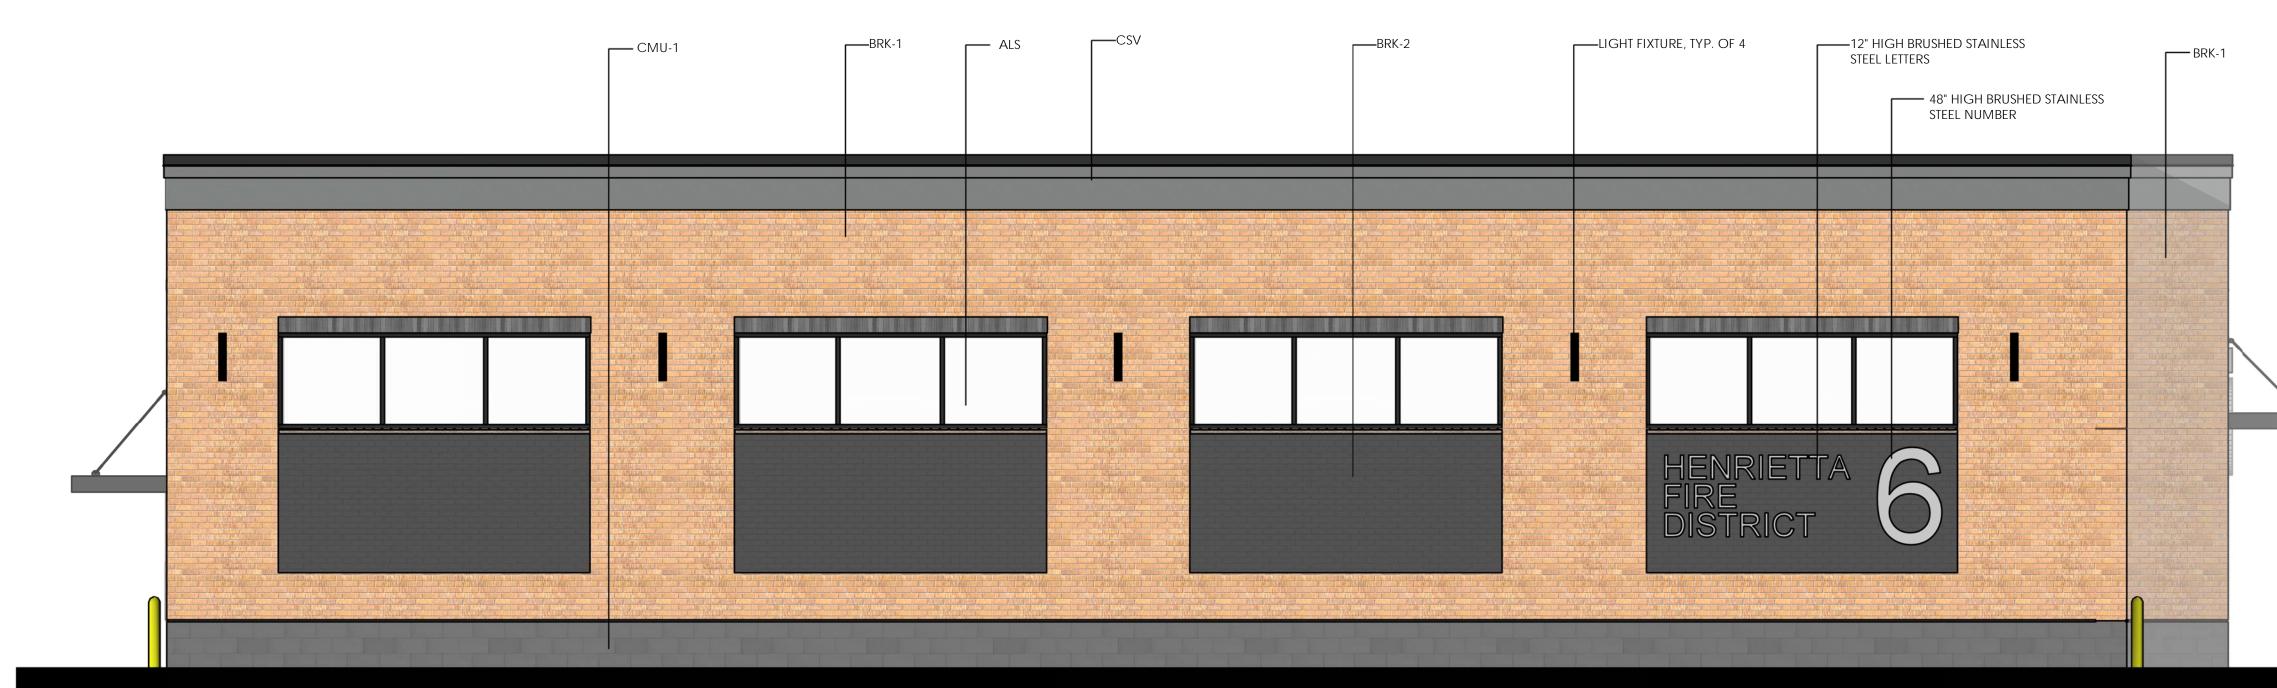

| MAIN ENTRY                      | 68 SF         |
| Restrooms/Lockers               |               |
| MEN'S LOCKER ROOM               | 584 SF        |
| W/C                             | 85 SF         |
| WOMEN'S LOCKER ROOM             | 387 SF        |
| Utility                         |               |
| DOMESTIC/ LINEN LAUNDRY         | 120 SF        |
| ELECTRICAL                      | 23 SF         |
| JAN.                            | 30 SF         |
| LINEN                           | 30 SF         |
| MECHANICAL                      | 180 SF        |
| PANTRY                          | 84 SF         |
| STORAGE                         | 86 SF         |
| Grand total                     | 10,470 SF     |



A3





### HFD STATION 6 - PLAN











































# HFD STATION 6 - ELEVATIONS









## HFD STATION 6 - NW PERSPECTIVE

#### VIEW LOOKING NW









### HFD STATION 6 - NE PERSPECTIVE

#### VIEW LOOKING NE