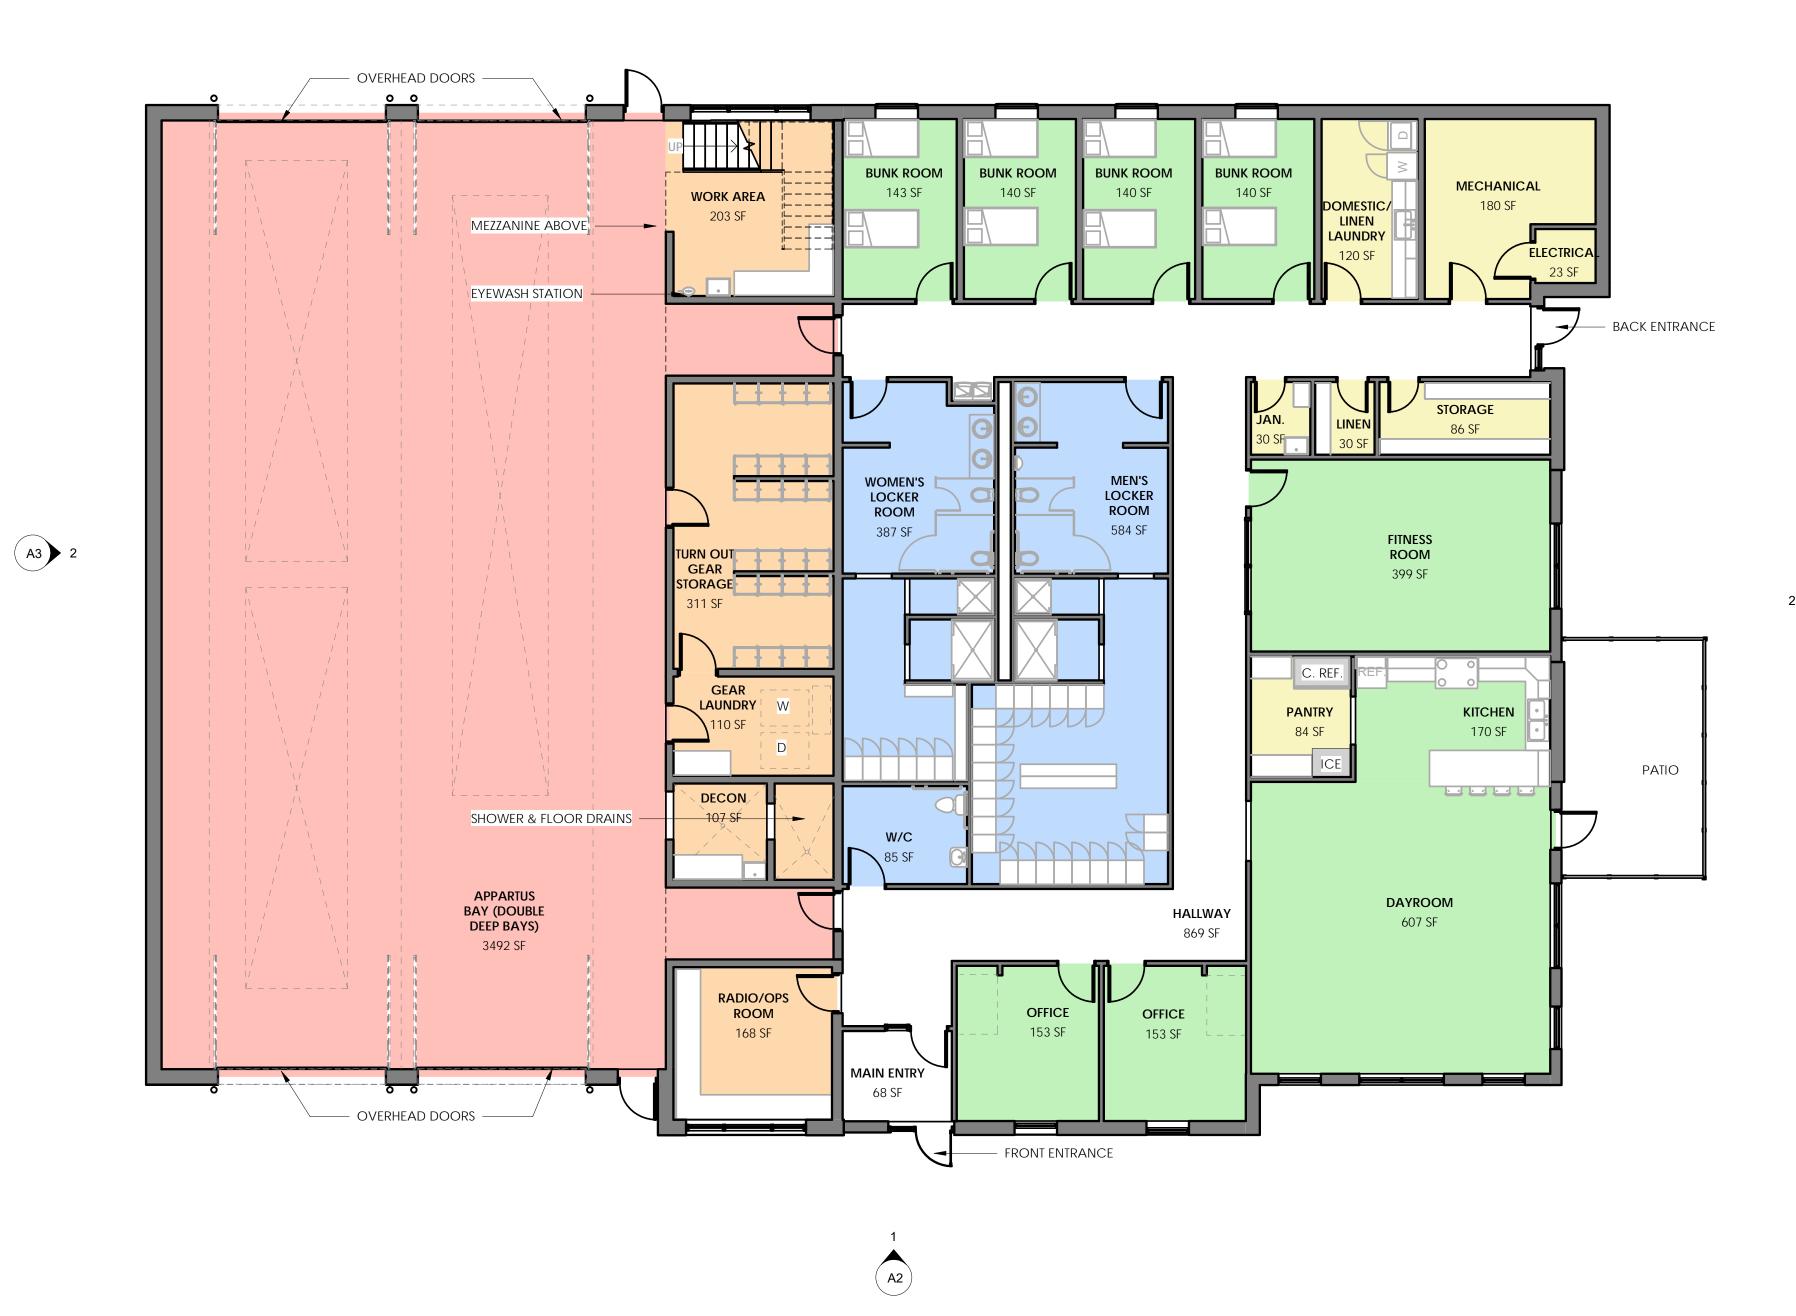

# HFD STATION 6

| SPACE LEGEND                    |               |
|---------------------------------|---------------|
| Name                            | PROPOSED AREA |
|                                 |               |
| Apparatus Bay                   |               |
| APPARTUS BAY (DOUBLE DEEP BAYS) | 3,492 SF      |
| Apparatus Bay Support Services  |               |
| DECON                           | 107 SF        |
| GEAR LAUNDRY                    | 110 SF        |
| MEZZANINE                       | 1,072 SF      |
| RADIO/OPS ROOM                  | 168 SF        |
| TURN OUT GEAR STORAGE           | 311 SF        |
| WORK AREA                       | 203 SF        |
| Living Quarters                 |               |
| BUNK ROOM                       | 563 SF        |
| DAYROOM                         | 607 SF        |
| FITNESS ROOM                    | 399 SF        |
| KITCHEN                         | 170 SF        |
| OFFICE                          | 306 SF        |
| Other                           |               |
| HALLWAY                         | 869 SF        |
| MAIN ENTRY                      | 68 SF         |
| Restrooms/Lockers               |               |
| MEN'S LOCKER ROOM               | 584 SF        |
| W/C                             | 85 SF         |
| WOMEN'S LOCKER ROOM             | 387 SF        |
| Utility                         |               |
| DOMESTIC/ LINEN LAUNDRY         | 120 SF        |
| ELECTRICAL                      | 23 SF         |
| JAN.                            | 30 SF         |
| LINEN                           | 30 SF         |
| MECHANICAL                      | 180 SF        |
| PANTRY                          | 84 SF         |
| STORAGE                         | 86 SF         |
| Grand total                     | 10,470 SF     |

### HFD STATION 6 - PLAN