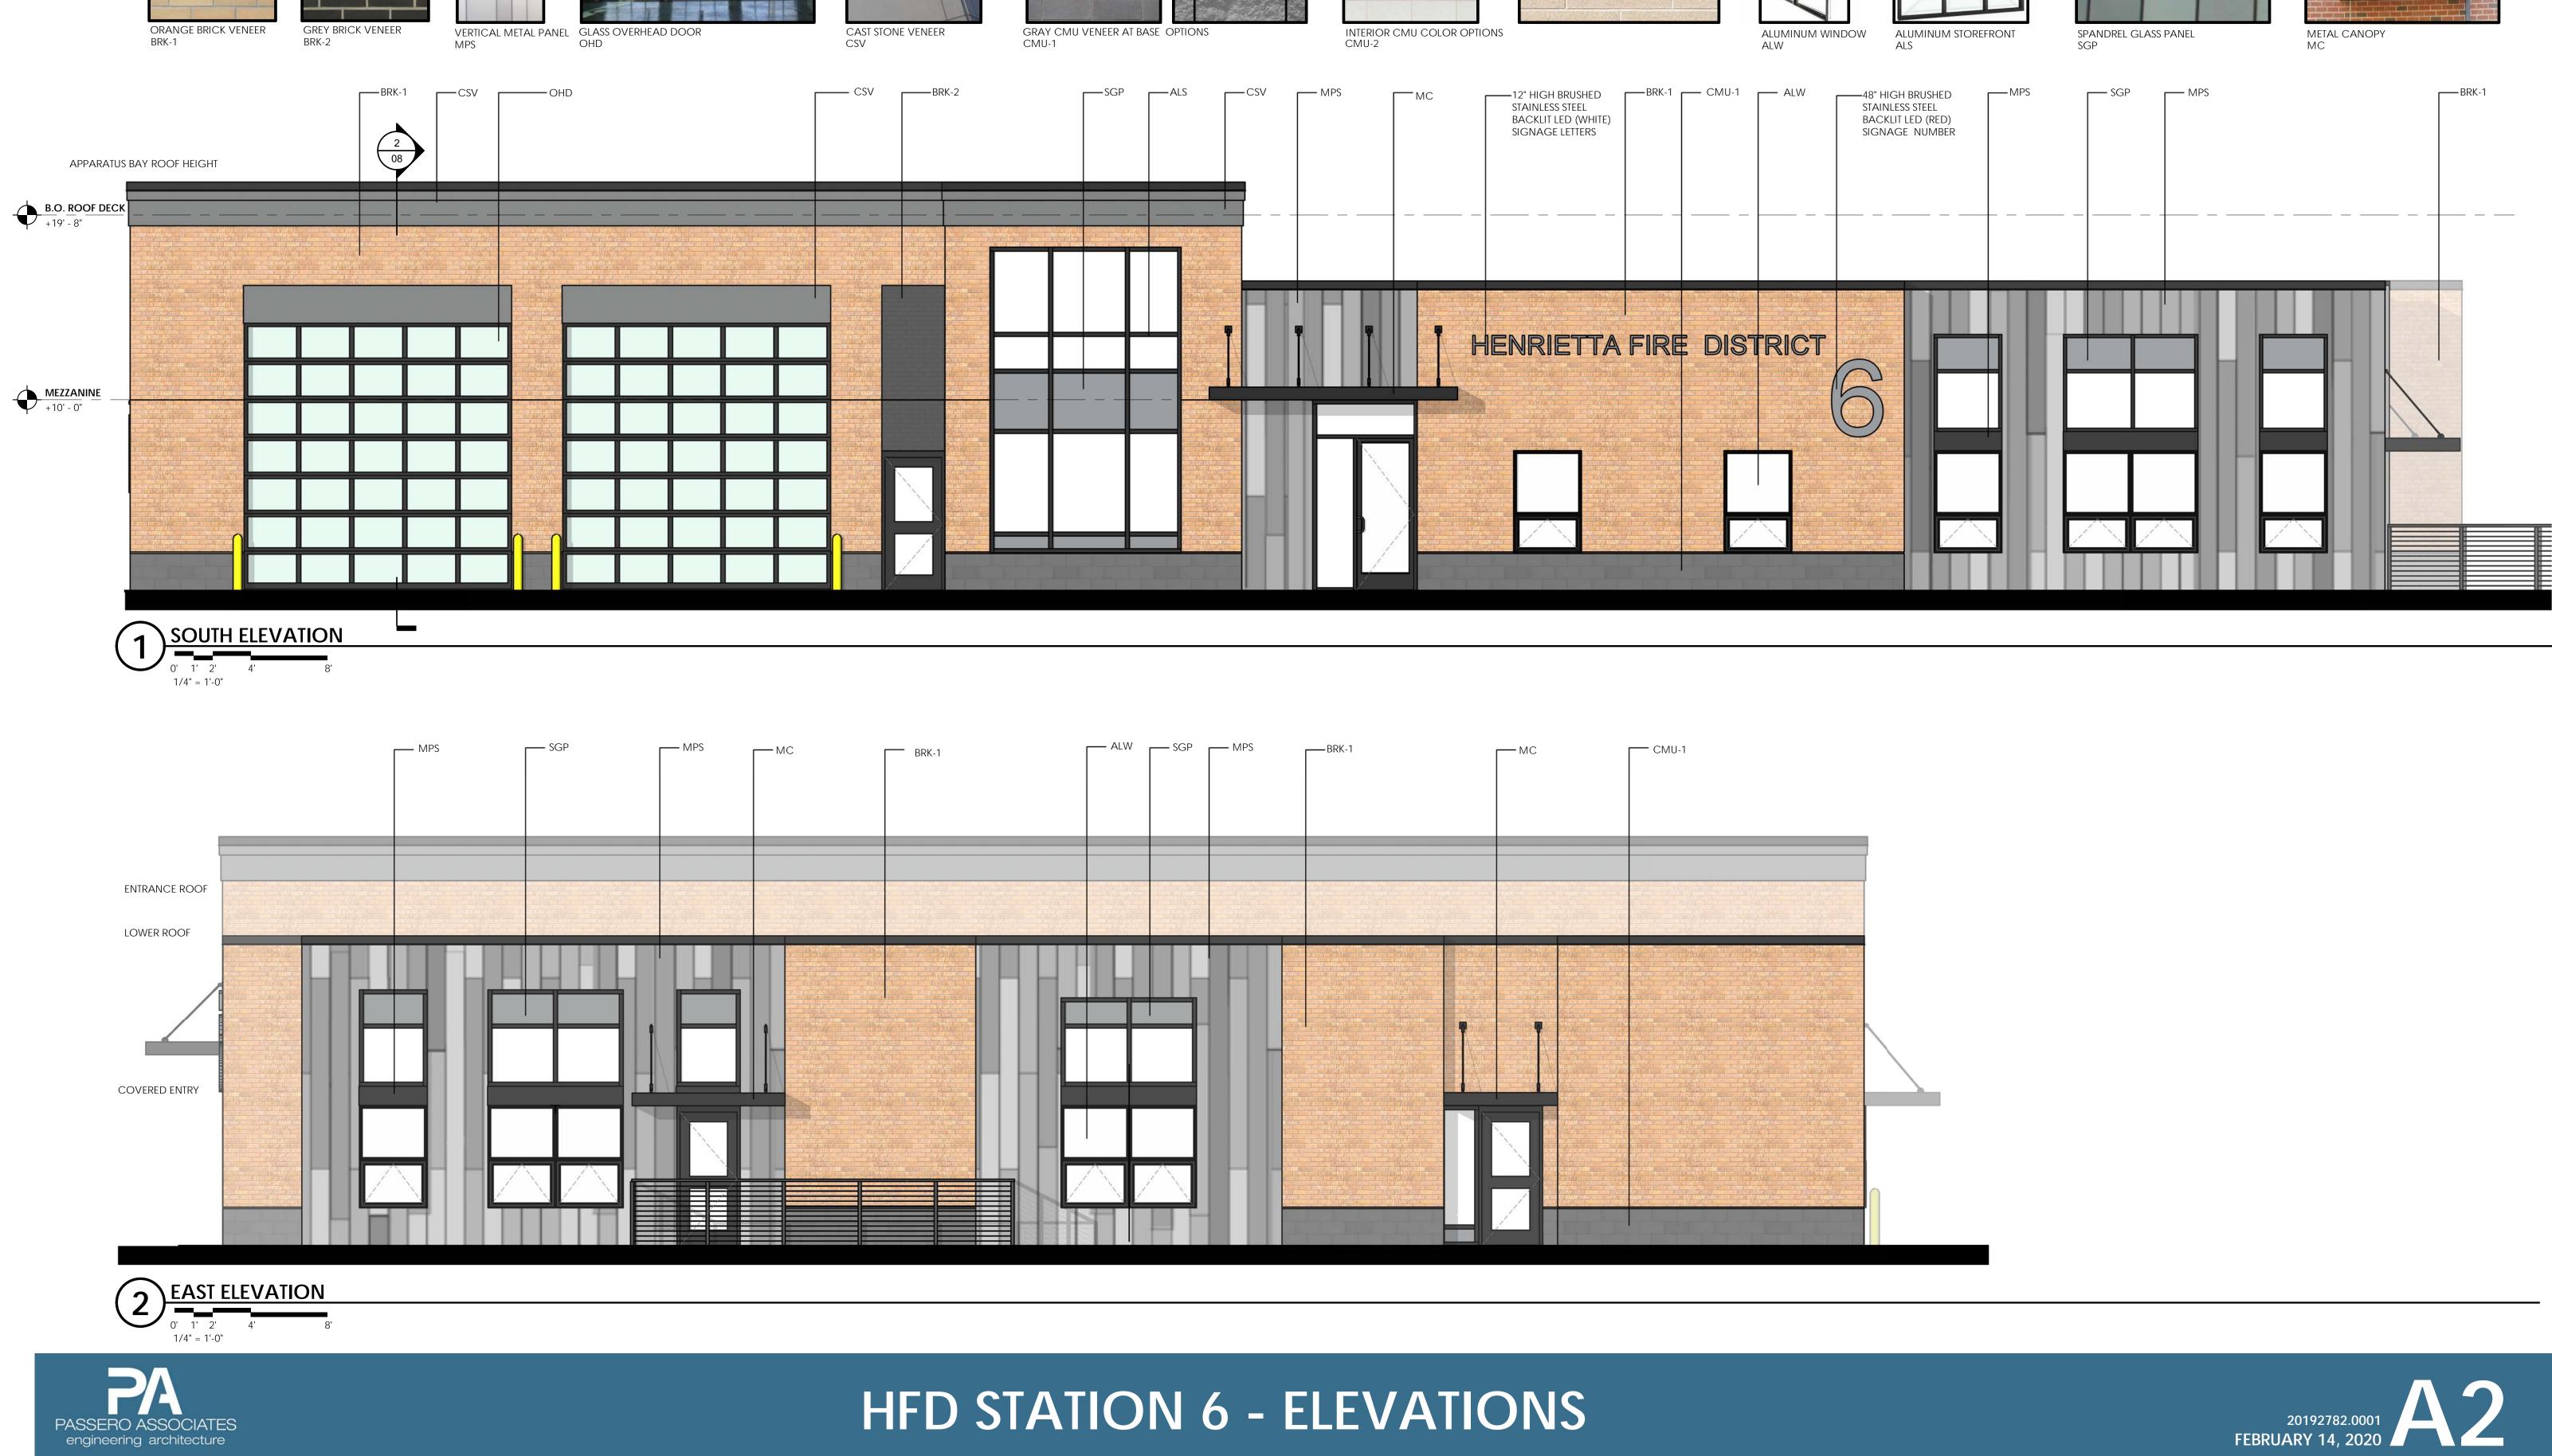

| 869 SF        |
| MAIN ENTRY                      | 68 SF         |
| Restrooms/Lockers               |               |
| MEN'S LOCKER ROOM               | 584 SF        |
| W/C                             | 85 SF         |
| WOMEN'S LOCKER ROOM             | 387 SF        |
| Utility                         |               |
| DOMESTIC/ LINEN LAUNDRY         | 120 SF        |
| ELECTRICAL                      | 23 SF         |
| JAN.                            | 30 SF         |
| LINEN                           | 30 SF         |
| MECHANICAL                      | 180 SF        |
| PANTRY                          | 84 SF         |
| STORAGE                         | 86 SF         |
| Grand total                     | 10,470 SF     |



A3





### HFD STATION 6 - PLAN











































# HFD STATION 6 - ELEVATIONS









## HFD STATION 6 - NW PERSPECTIVE

#### VIEW LOOKING NW









### HFD STATION 6 - NE PERSPECTIVE

#### VIEW LOOKING NE