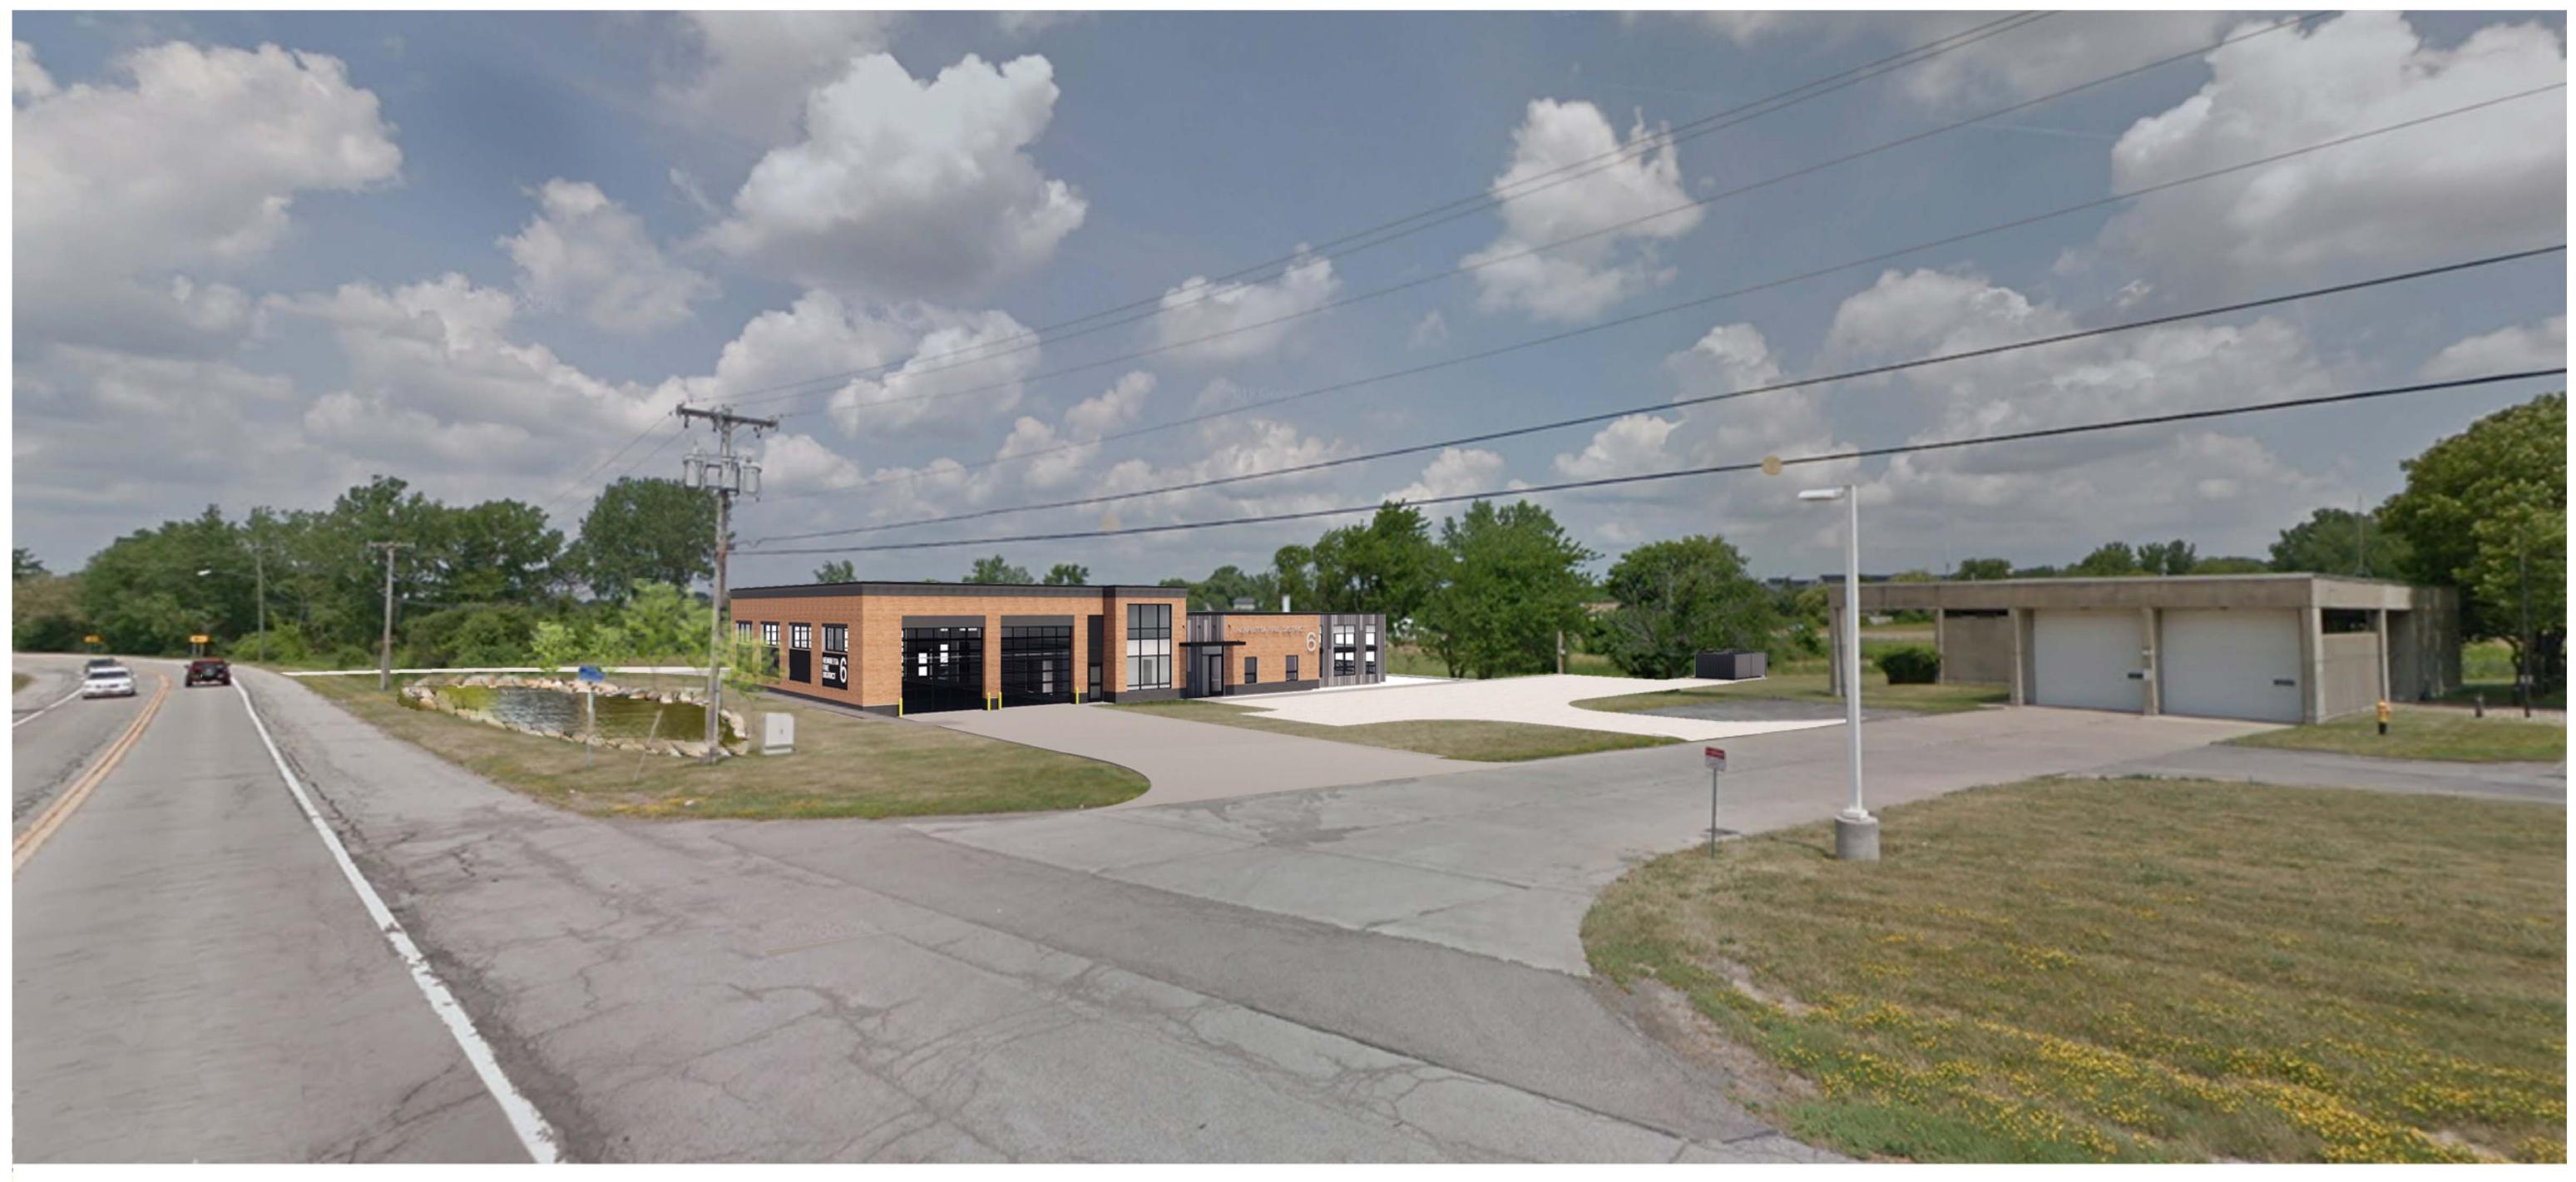

SF         |
| Restrooms/Lockers               |               |
| MEN'S LOCKER ROOM               | 584 SF        |
| W/C                             | 85 SF         |
| WOMEN'S LOCKER ROOM             | 387 SF        |
| Utility                         |               |
| DOMESTIC/ LINEN LAUNDRY         | 120 SF        |
| ELECTRICAL                      | 23 SF         |
| JAN.                            | 30 SF         |
| LINEN                           | 30 SF         |
| MECHANICAL                      | 180 SF        |
| PANTRY                          | 84 SF         |
| STORAGE                         | 86 SF         |
| Grand total                     | 10,470 SF     |



A3





### HFD STATION 6 - PLAN











































# HFD STATION 6 - ELEVATIONS









## HFD STATION 6 - NW PERSPECTIVE

#### VIEW LOOKING NW









### HFD STATION 6 - NE PERSPECTIVE

#### VIEW LOOKING NE