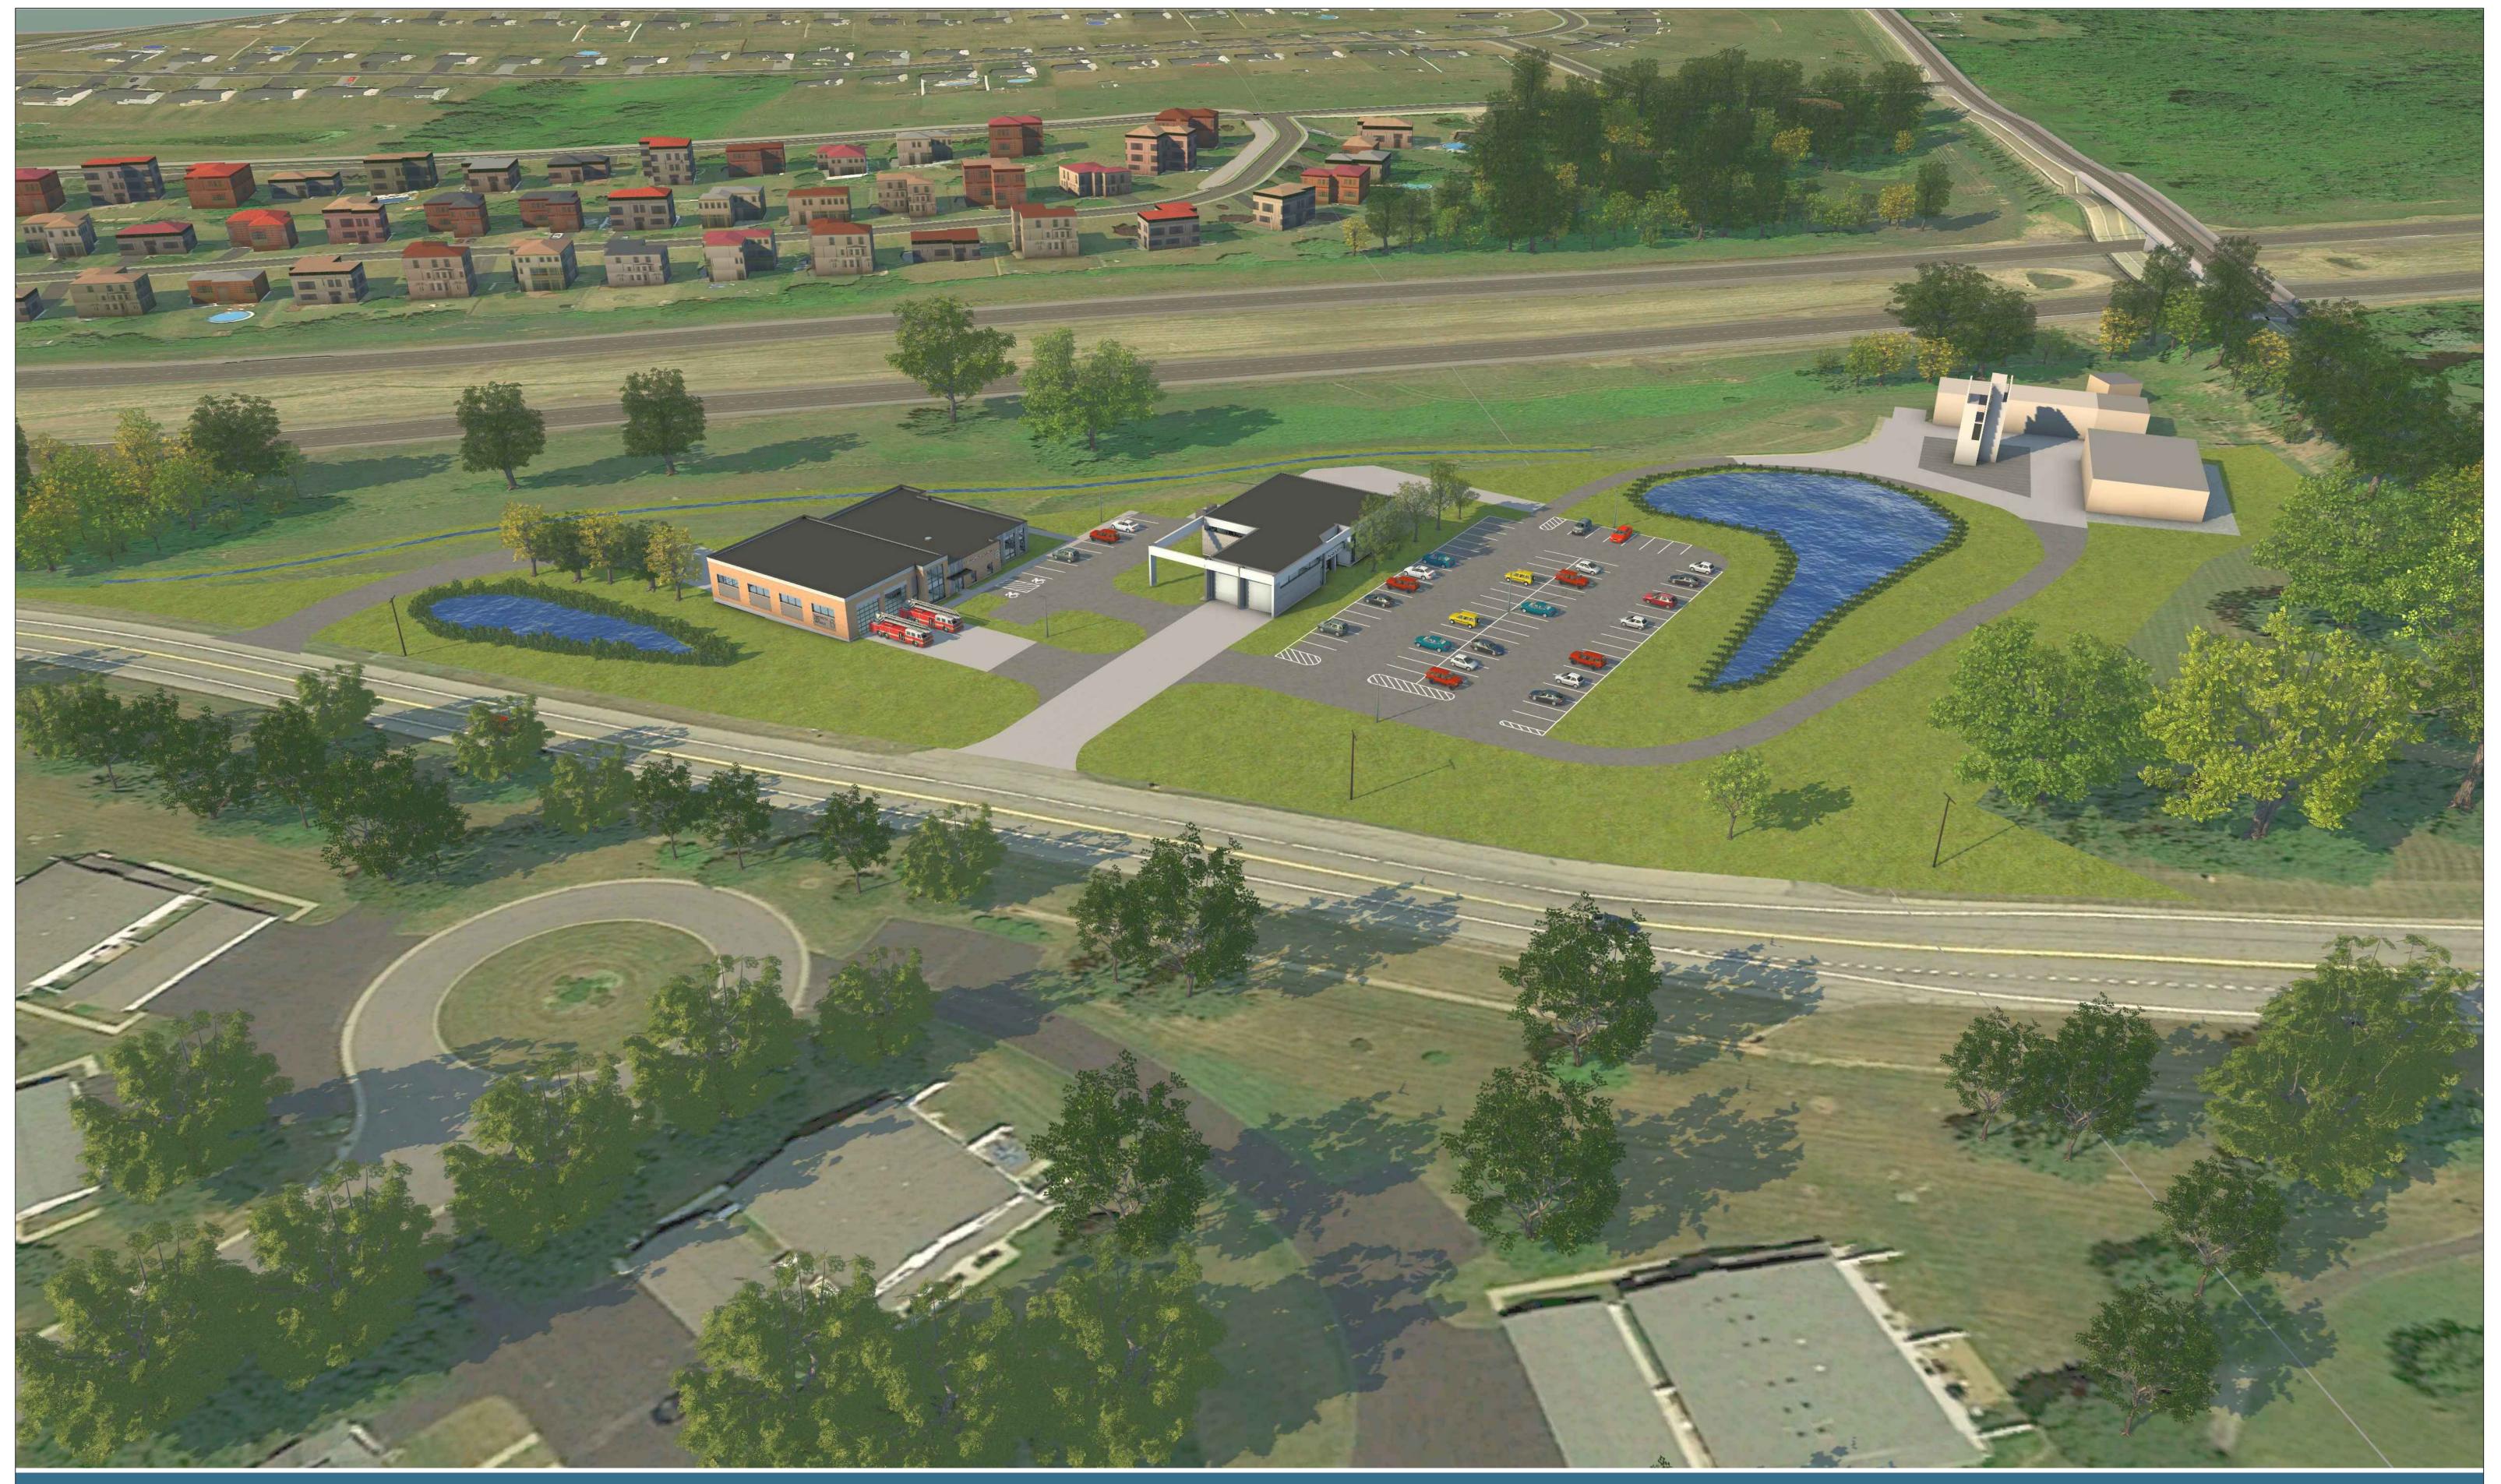

# HFD STATION 6



| SPACE LEGEND                    |               |
|---------------------------------|---------------|
| Name                            | PROPOSED AREA |
|                                 |               |
| Apparatus Bay                   |               |
| APPARTUS BAY (DOUBLE DEEP BAYS) | 3,492 SF      |
| Apparatus Bay Support Services  |               |
| DECON                           | 107 SF        |
| GEAR LAUNDRY                    | 110 SF        |
| MEZZANINE                       | 1,072 SF      |
| RADIO/OPS ROOM                  | 168 SF        |
| TURN OUT GEAR STORAGE           | 311 SF        |
| WORK AREA                       | 203 SF        |
| Living Quarters                 |               |
| BUNK ROOM                       | 563 SF