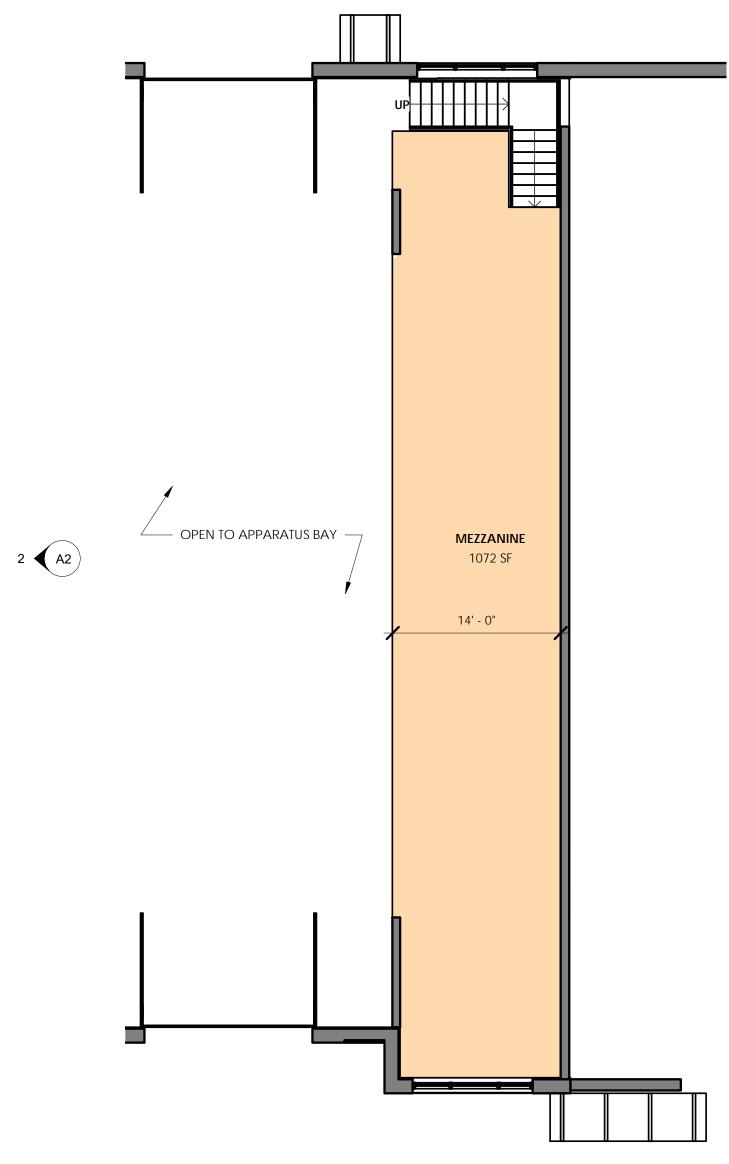

# HFD STATION 6

| SPACE LEGEND                    |               |
|---------------------------------|---------------|
| Name                            | PROPOSED AREA |
|                                 |               |
| Apparatus Bay                   |               |
| APPARTUS BAY (DOUBLE DEEP BAYS) | 3,492 SF      |
| Apparatus Bay Support Services  |               |
| DECON                           | 107 SF        |
| GEAR LAUNDRY                    | 110 SF        |
| MEZZANINE                       | 1,072 SF      |
| RADIO/OPS ROOM                  | 168 SF        |
| TURN OUT GEAR STORAGE           | 311 SF        |
| WORK AREA                       | 203 SF        |
| Living Quarters                 |               |
| BUNK ROOM                       | 563 SF        |
| DAYROOM                         | 607 SF        |
| FITNESS ROOM                    | 399 SF        |
| KITCHEN                         | 170 SF        |
| OFFICE                          | 306 SF        |
| Other                           |               |
| HALLWAY                         | 869 SF        |
| MAIN ENTRY                      | 68 SF         |
| Restrooms/Lockers               |               |
| MEN'S LOCKER ROOM               | 584 SF        |
| W/C                             | 85 SF         |
| WOMEN'S LOCKER ROOM             | 387 SF        |
| Utility                         |               |
| DOMESTIC/ LINEN LAUNDRY         | 120 SF        |
| ELECTRICAL                      | 23 SF         |
| JAN.                            | 30 SF         |
| LINEN                           | 30 SF         |
| MECHANICAL                      | 180 SF        |
| PANTRY                          | 84 SF         |
| STORAGE                         | 86 SF         |
| Grand total                     | 10,470 SF     |

### HFD STATION 6 - PLAN