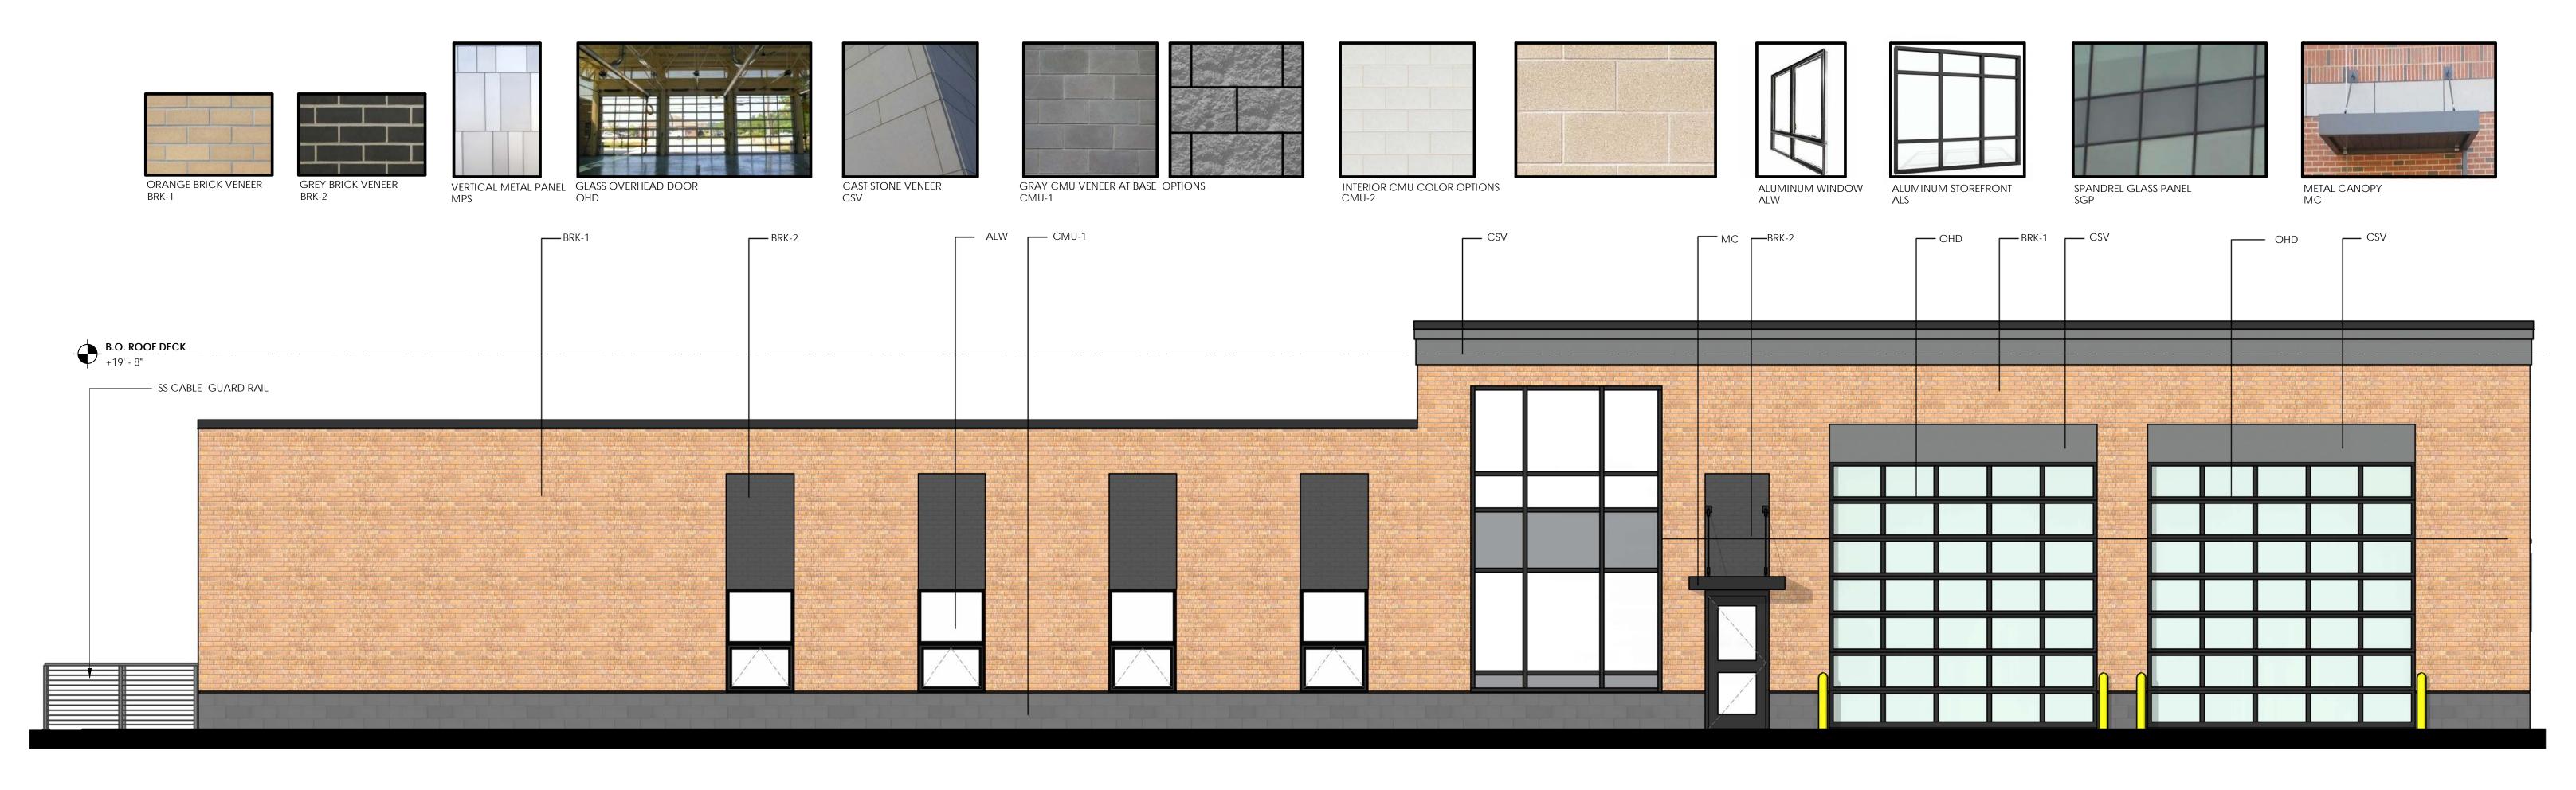

|
| MAIN ENTRY                      | 68 SF         |
| Restrooms/Lockers               |               |
| MEN'S LOCKER ROOM               | 584 SF        |
| W/C                             | 85 SF         |
| WOMEN'S LOCKER ROOM             | 387 SF        |
| Utility                         |               |
| DOMESTIC/ LINEN LAUNDRY         | 120 SF        |
| ELECTRICAL                      | 23 SF         |
| JAN.                            | 30 SF         |
| LINEN                           | 30 SF         |
| MECHANICAL                      | 180 SF        |
| PANTRY                          | 84 SF         |
| STORAGE                         | 86 SF         |
| Grand total                     | 10,470 SF     |



A3





### HFD STATION 6 - PLAN











































# HFD STATION 6 - ELEVATIONS









## HFD STATION 6 - NW PERSPECTIVE

#### VIEW LOOKING NW









### HFD STATION 6 - NE PERSPECTIVE

#### VIEW LOOKING NE