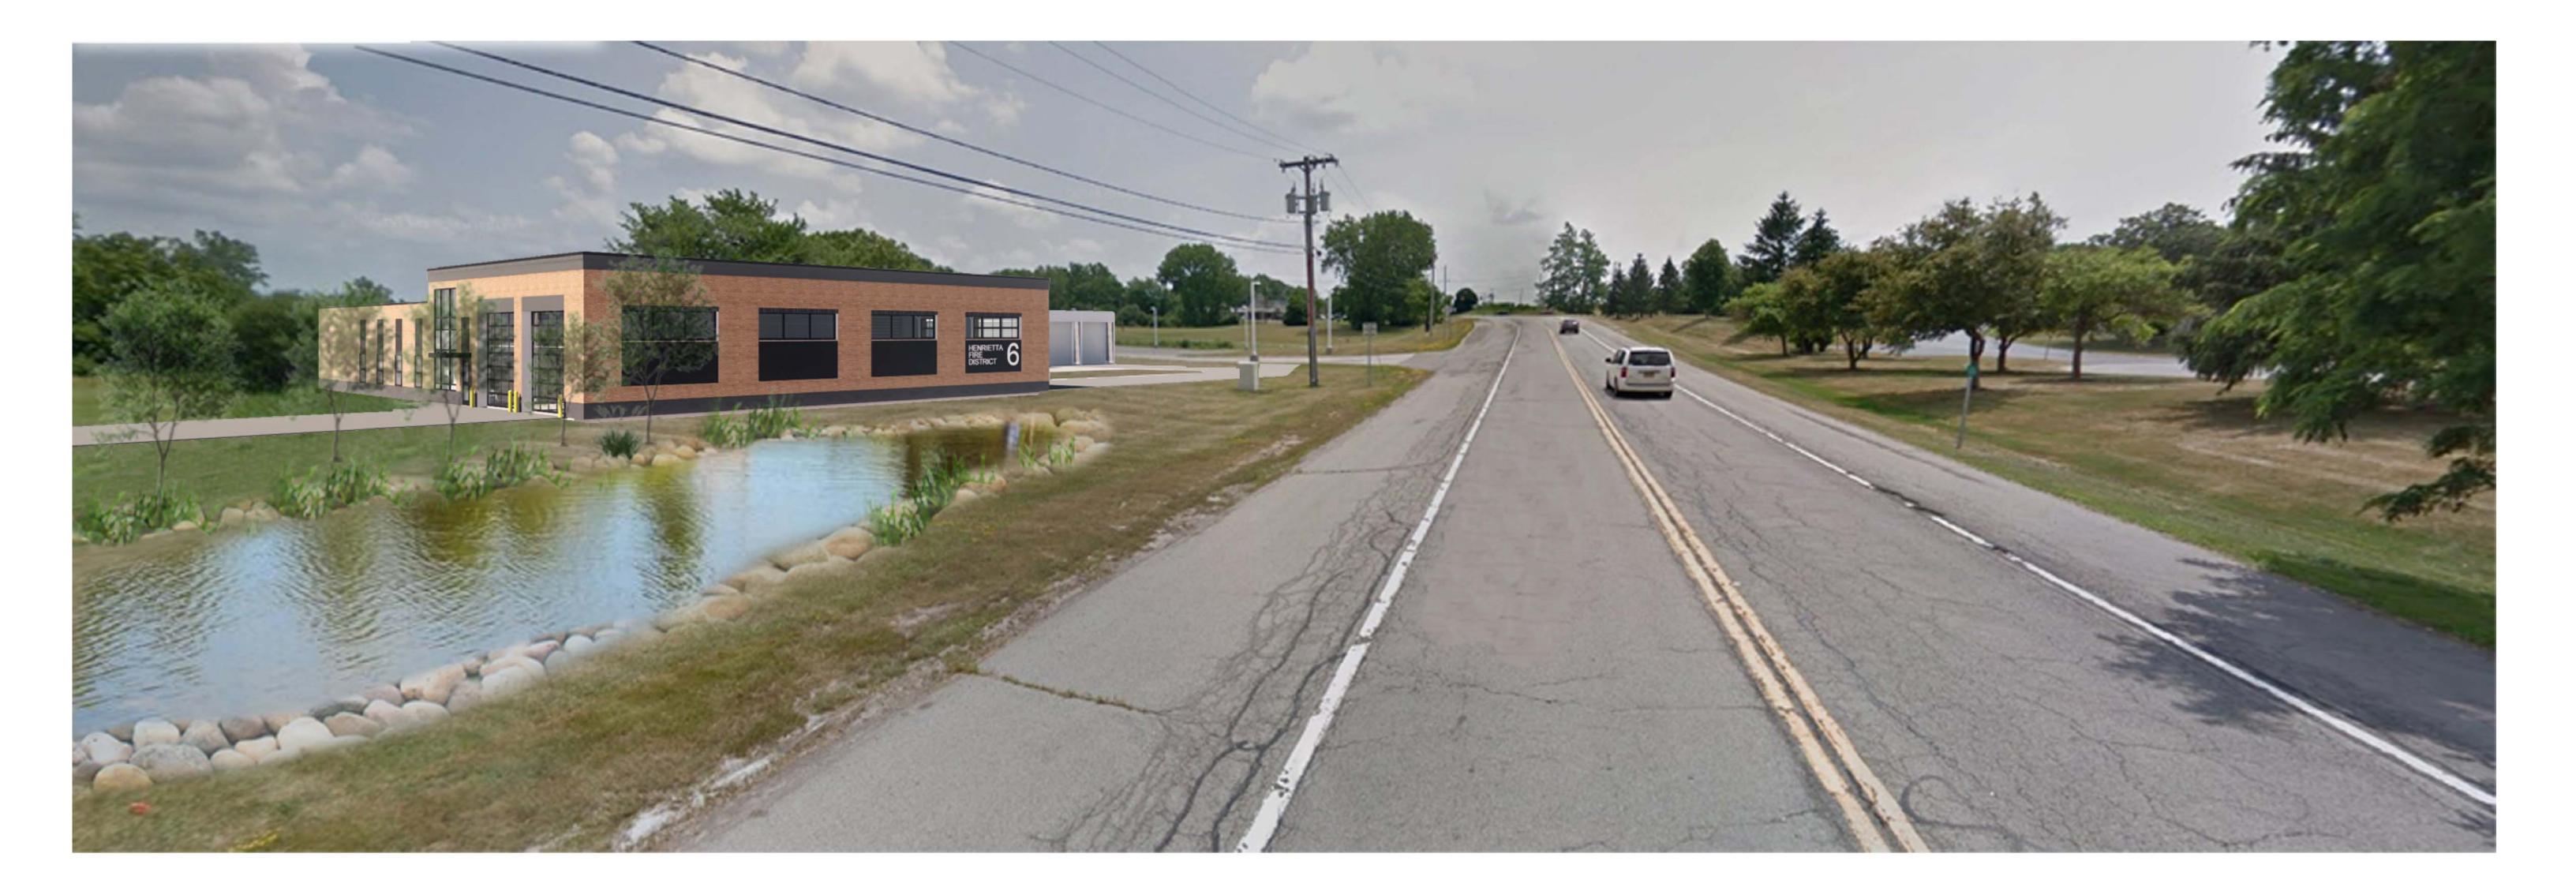

| MEN'S LOCKER ROOM               | 584 SF        |
| W/C                             | 85 SF         |
| WOMEN'S LOCKER ROOM             | 387 SF        |
| Utility                         |               |
| DOMESTIC/ LINEN LAUNDRY         | 120 SF        |
| ELECTRICAL                      | 23 SF         |
| JAN.                            | 30 SF         |
| LINEN                           | 30 SF         |
| MECHANICAL                      | 180 SF        |
| PANTRY                          | 84 SF         |
| STORAGE                         | 86 SF         |
| Grand total                     | 10,470 SF     |



A3





### HFD STATION 6 - PLAN











































# HFD STATION 6 - ELEVATIONS









## HFD STATION 6 - NW PERSPECTIVE

#### VIEW LOOKING NW









### HFD STATION 6 - NE PERSPECTIVE

#### VIEW LOOKING NE