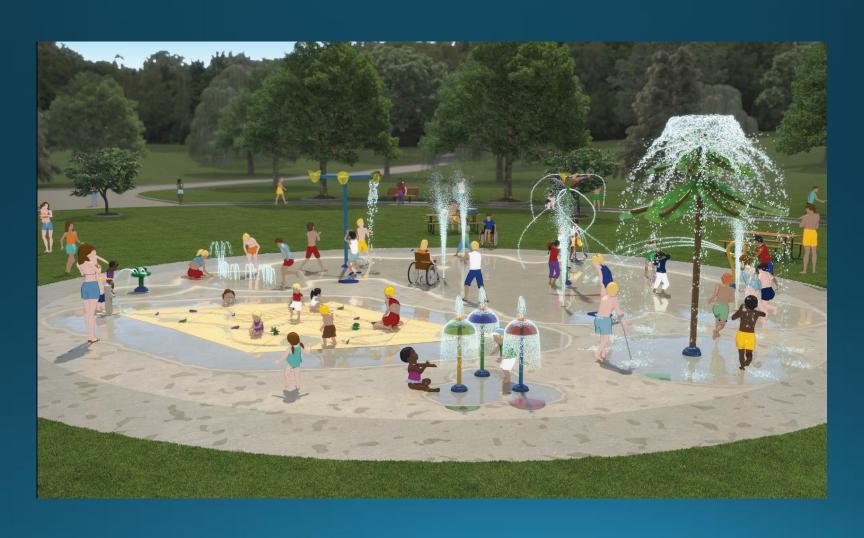

# Spray Park – Conceptual Spray Pad

#### Splash Pad

- Roughly 70' diameter with 2,800 sq ft of active spray and splash area
- Up to 107 gallons/minute sprays
- Non-recirculating design for health safety