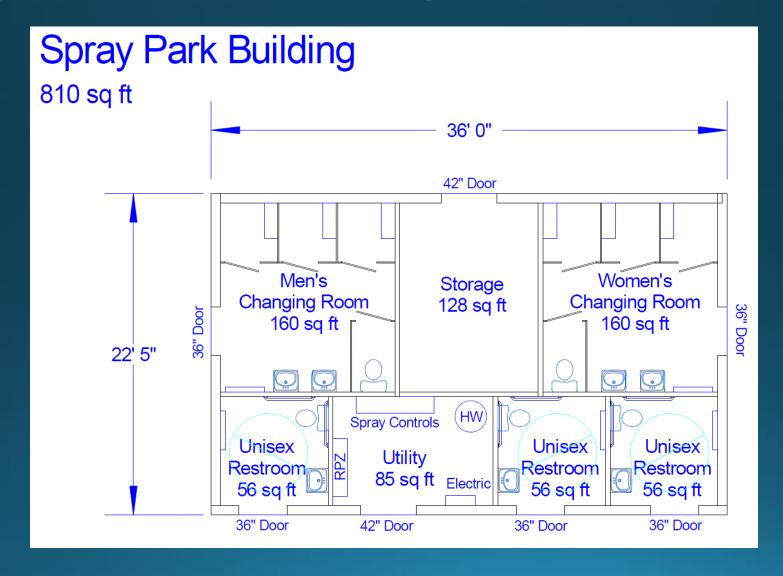

### Spray Park – Conceptual Floor Plan

### Changing Room Building

- 1,200 square feet total, with changing rooms, utility space, and storage
- 6 individual changing room stalls, each with own shower
- 2 individual HCA changing room stalls, each with own shower and toilet
- 2 individuals stall HCA restrooms with non-slip floors