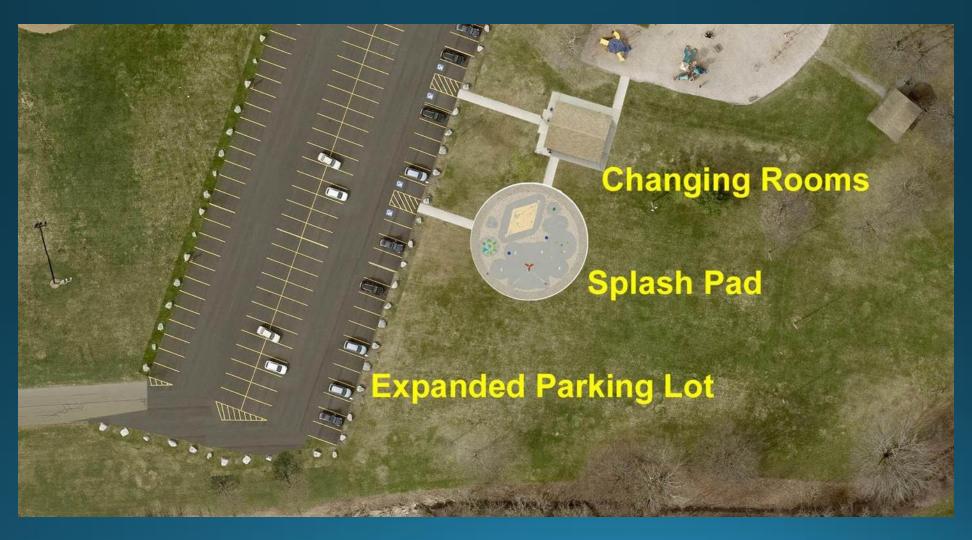

### Spray Park – Conceptual Site Plan

### Changing Room Building

- 1,200 square feet total, with changing rooms, utility space, and storage
- 6 individual changing room stalls, each with own shower
- 2 individual HCA changing room stalls, each with own shower and toilet
- 2 individuals stall HCA restrooms with non-slip floors

### Parking Lot Expansion

Adding 72 spaces, including 4 wheelchair accessible spaces