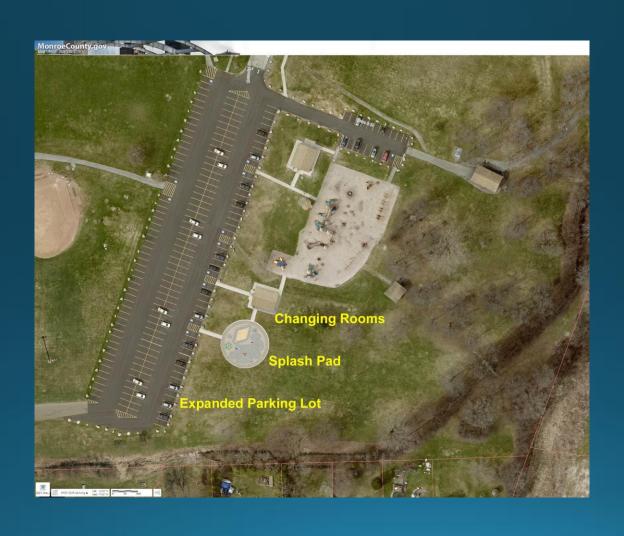

## Spray Park – Conceptual Site Plan

### Spray Park – Conceptual Site Plan

### Changing Room Building

- 1,200 square feet total, with changing rooms, utility space, and storage
- 6 individual changing room stalls, each with own shower
- 2 individual HCA changing room stalls, each with own shower and toilet
- 2 individuals stall HCA restrooms with non-slip floors

### Parking Lot Expansion

Adding 72 spaces, including 4 wheelchair accessible spaces