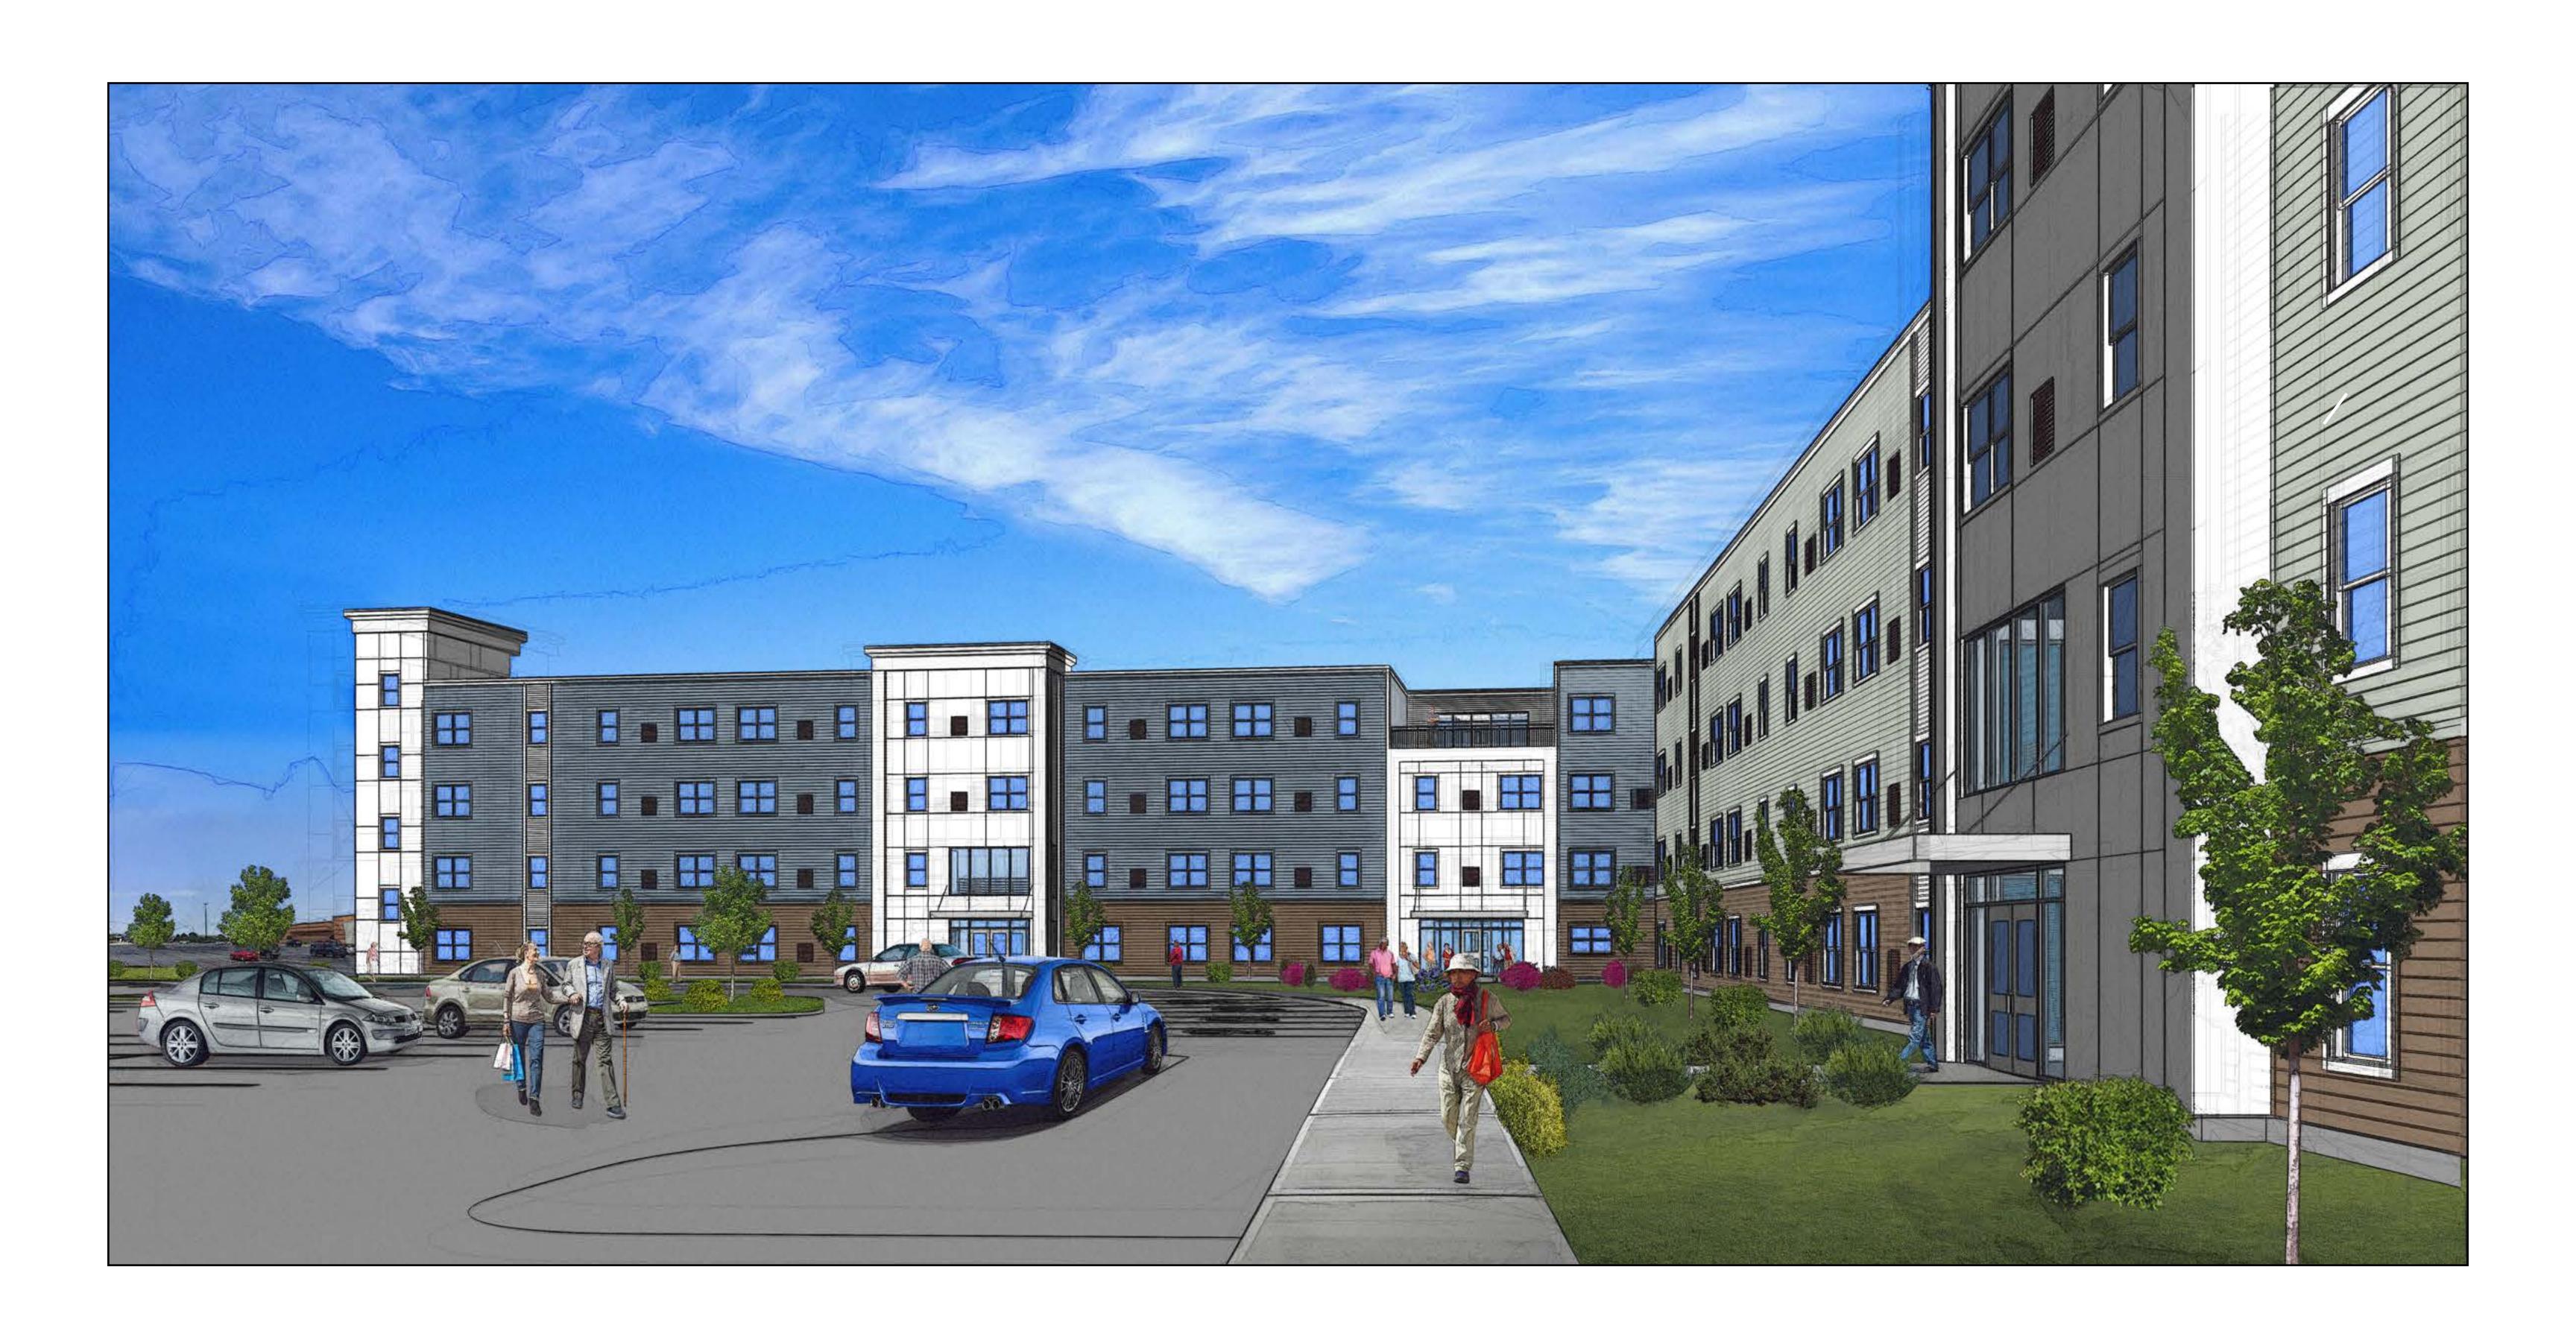

## Marketplace Senior Apartments Rochester Cornerstone Group

**EXTERIOR ELEVATION - NORTH** 

**UNIT MIX** 1 BEDROOM UNIT 2 BEDROOM UNIT

| *                              | /— ALUMINUM STOREFRONT                             | 4" VINYL LAP SIDING | 6" VINYL LAP SIDING                      | FIBER CEMENT PANEL SIDING<br>W/ EZ TRIM REVEAL SYSTEM | FIBER CEMENT TRIM     | 6" VINYL LAP SIDING FIBER CEMENT PANELS W/ EZ TRIM REVEAL SY | SIDING        |                                                 |
|--------------------------------|----------------------------------------------------|---------------------|------------------------------------------|-------------------------------------------------------|-----------------------|--------------------------------------------------------------|---------------|-------------------------------------------------|
| +/- 45' - 5"  TOP OF FLAT ROOF |                                                    |                     |                                          |                                                       |                       |                                                              |               | TO PLATE  +42' - 6 3/4"  LEVEL 4  +33' - 6 1/2" |
|                                |                                                    |                     |                                          |                                                       |                       |                                                              |               | +33' - 6 1/2" LEVEL 3+22' - 4 5/8"              |
|                                |                                                    |                     |                                          |                                                       |                       |                                                              |               | +22' - 4 5/8" LEVEL 2+11' - 2 3/4"              |
|                                |                                                    |                     |                                          |                                                       |                       |                                                              |               | LEVEL 1                                         |
|                                | FIBER CEMENT PANEL SIDING W/ EZ TRIM REVEAL SYSTEM |                     | SHED LOUVERED GRILLE<br>UNG VINYL WINDOW | ALUMINUM ENTRANCE —                                   | — ALUMINUM STOREFRONT | SINGLE HUNG VINYL WINDOW                                     | 6" VINYL TRIM | 10 - 20 - 27                                    |

1 EXTERIOR ELEVATION - NORTH

387 East Main Street Rochester NY 14604

585 232 8300 | rochester@swbr.com

Drawn By: TZ Checked By: Project Manager: JM

These documents and all the ideas, arrangements, designs and plans indicated thereon or presented thereby are owned by and remain the property of SWBR and no part thereof shall be utilized by any person, firm, or corporation for any purpose whatsoever except with the specific written permission of SWBR. All rights reserved. ©

TOTAL UNITS

Marketplace Senior Apartments SWBR Project Number 20661.00

**Rochester's Cornerstone** 460 White Spruce Blvd. Rochester, NY 14623

A-201

**Exterior Elevations** 

03/01/2021 Schematic Design

FIBER CEMENT PANEL SIDING W/ EZ TRIM REVEAL SYSTEM FIBER CEMENT PANEL SIDING -FIBER CEMENT TRIM SINGLE HUNG VINYL WINDOW W/ EZ TRIM REVEAL SYSTEM TO PLATE +42' - 6 3/4" LEVEL 4 +33' - 6 1/2" LEVEL 3 +22' - 4 5/8" LEVEL 2 +11' - 2 3/4" LEVEL 1 ALUMINUM STOREFRONT 6" VINYL LAP SIDING