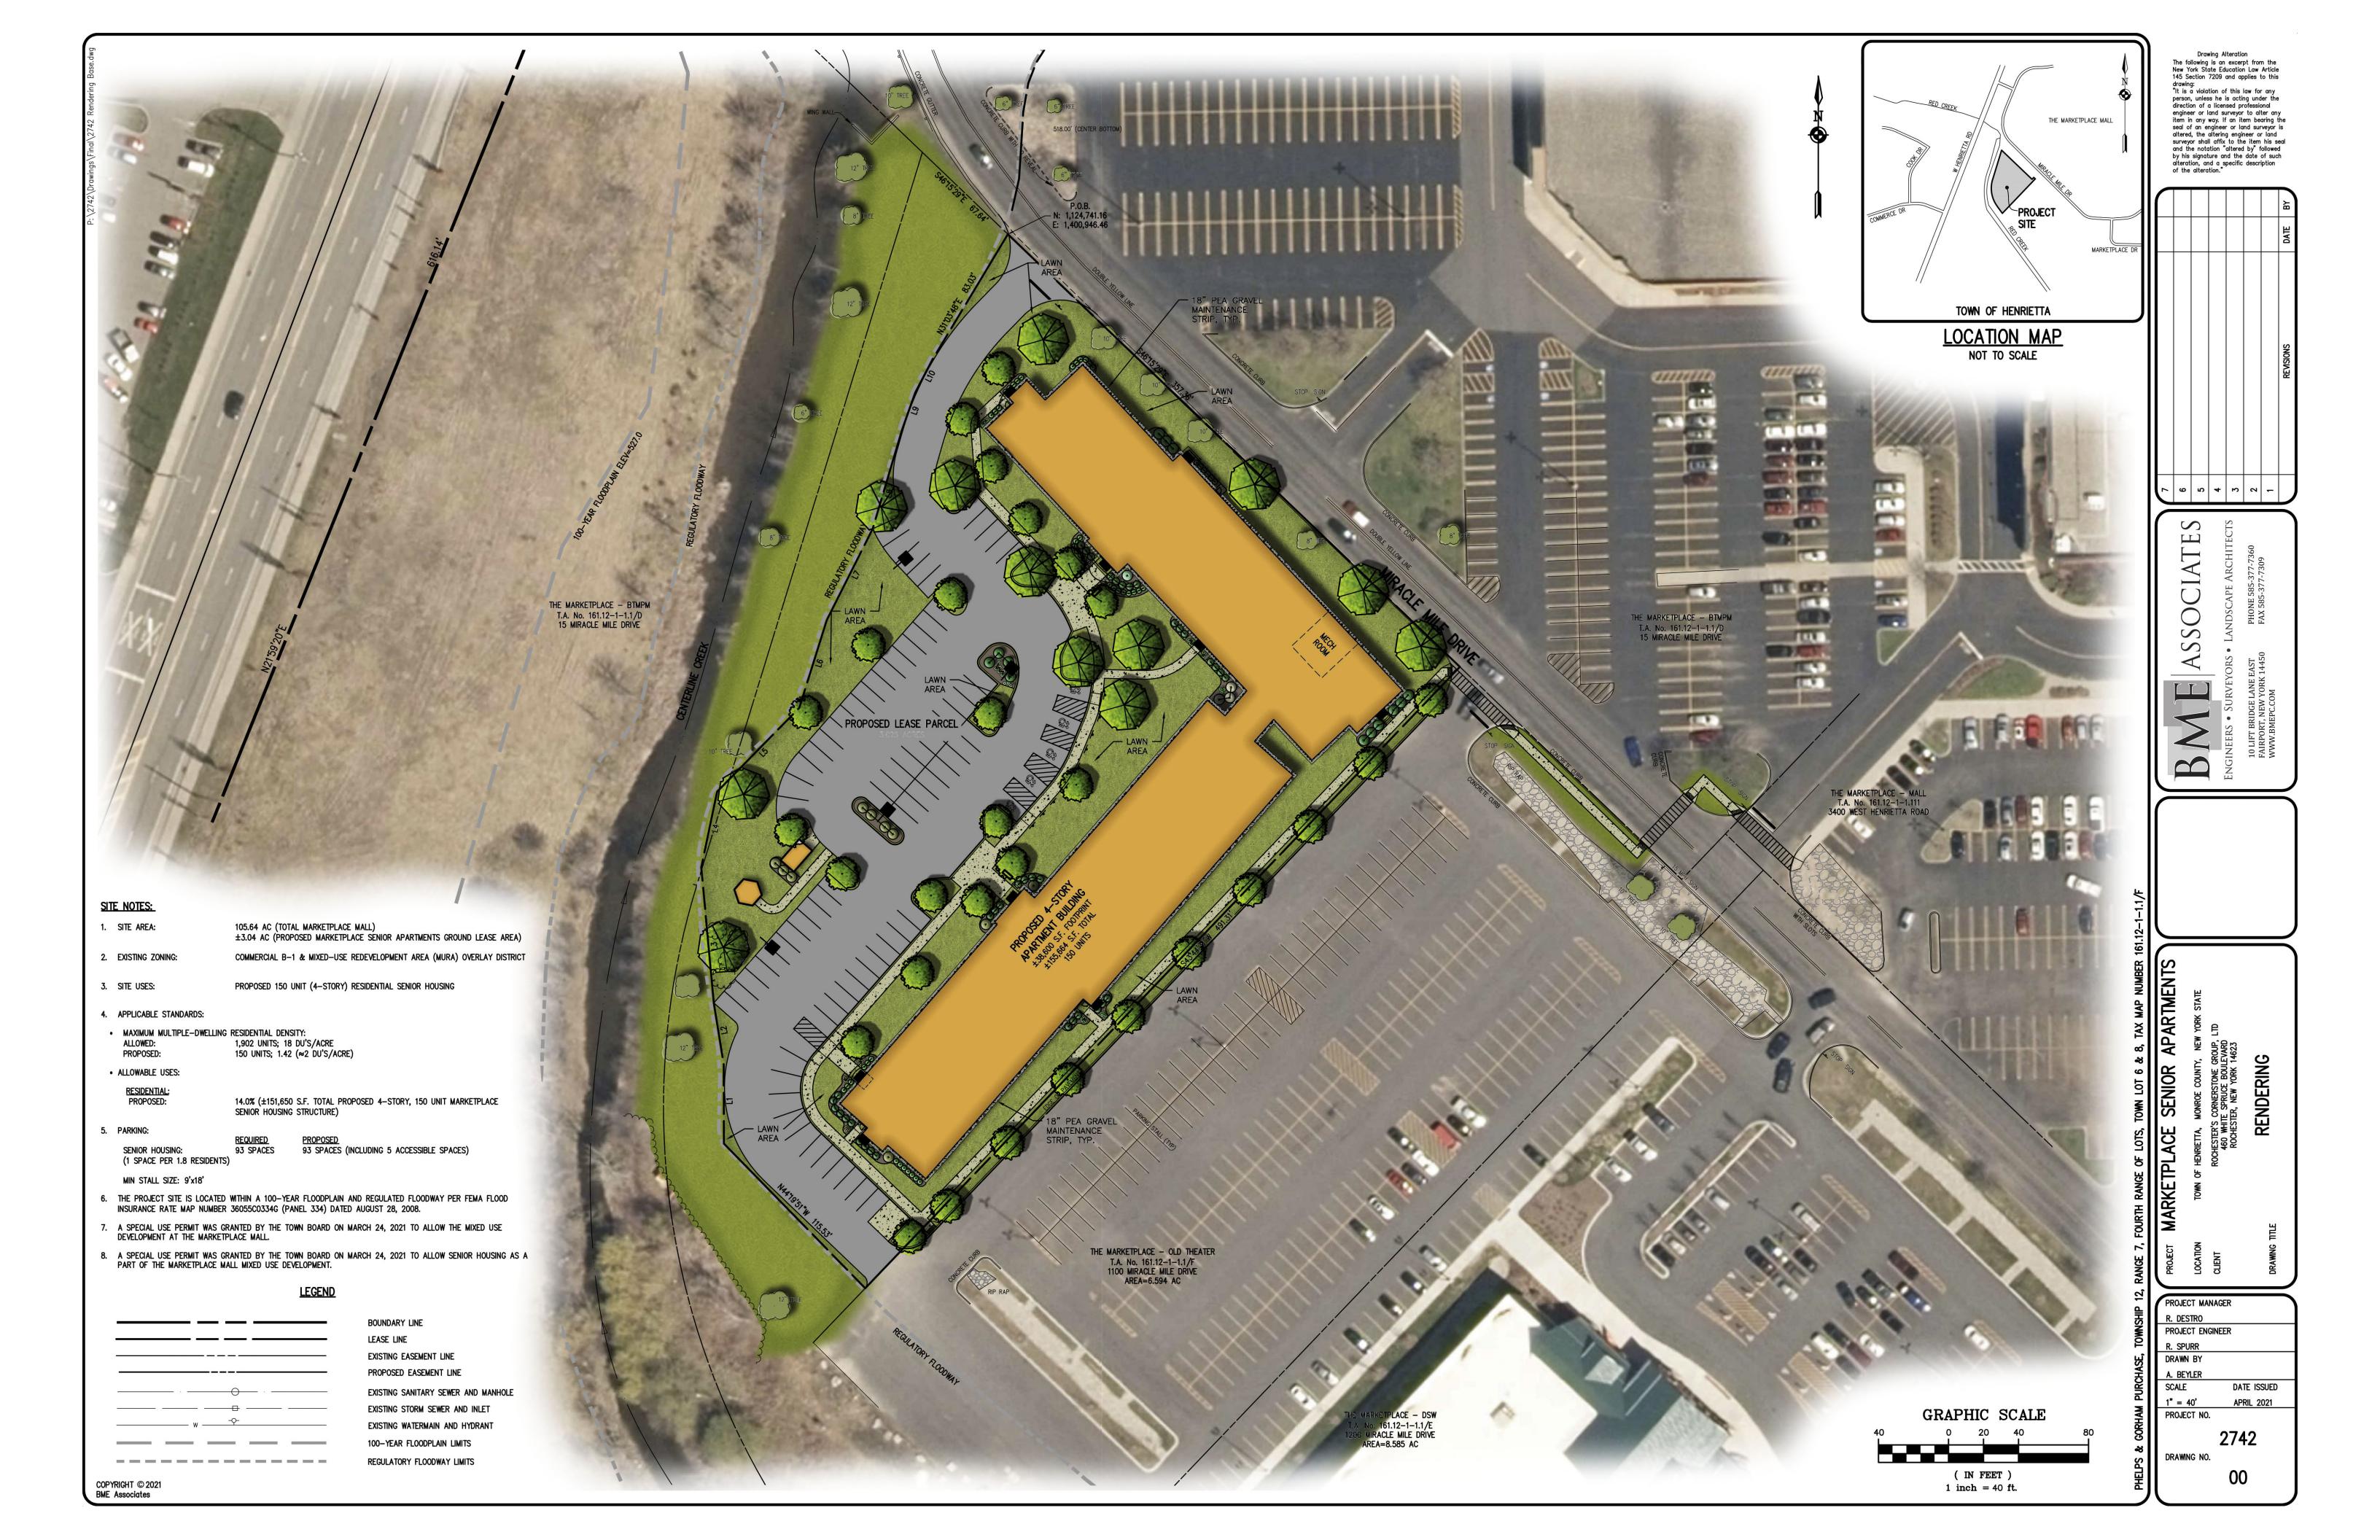

TOTAL UNITS

Marketplace Senior Apartments SWBR Project Number 20661.00

**Rochester's Cornerstone** 460 White Spruce Blvd. Rochester, NY 14623

A-201

**Exterior Elevations** 

03/01/2021 Schematic Design

FIBER CEMENT PANEL SIDING W/ EZ TRIM REVEAL SYSTEM FIBER CEMENT PANEL SIDING -FIBER CEMENT TRIM SINGLE HUNG VINYL WINDOW W/ EZ TRIM REVEAL SYSTEM TO PLATE +42' - 6 3/4" LEVEL 4 +33' - 6 1/2" LEVEL 3 +22' - 4 5/8" LEVEL 2 +11' - 2 3/4" LEVEL 1 ALUMINUM STOREFRONT 6" VINYL LAP SIDING

Revisions

Marketplace Senior Apartments SWBR Project Number 20661.00

Rochester's Cornerstone Group 460 White Spruce Blvd. Rochester, NY 14623

**A-202** 

Exterior Elevations

03/01/2021 Schematic Design