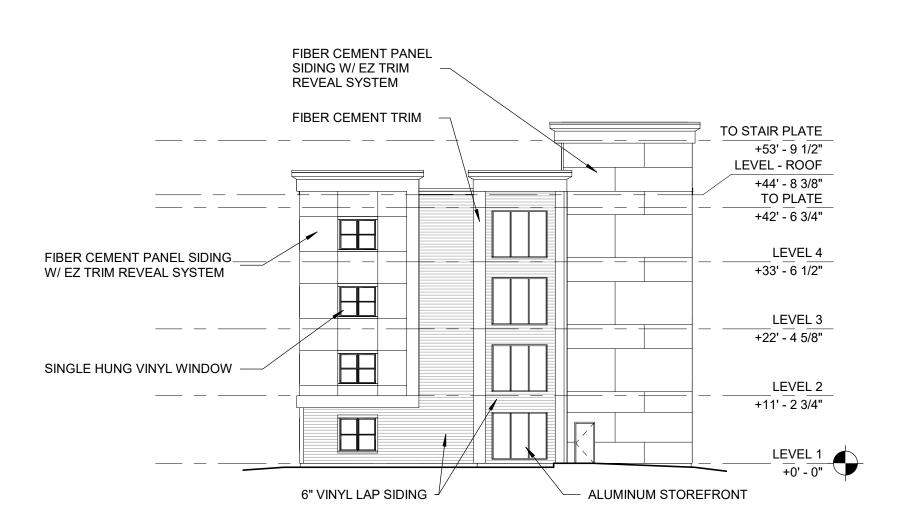

4 EXTERIOR ELEVATION - SOUTH

1/16" = 1'-0"

3 EXTERIOR ELEVATION - WEST

2 EXTERIOR ELEVATION - WEST
1/16" = 1'-0"

1 EXTERIOR ELEVATION - SOUTH

Drawn By: PL

Checked By: TZ

Project Manager: JM

Revisions

Marketplace Senior Apartments SWBR Project Number 20661.00

Rochester's Cornerstone Group 460 White Spruce Blvd. Rochester, NY 14623

**A-202** 

Exterior Elevations

03/01/2021 Schematic Design