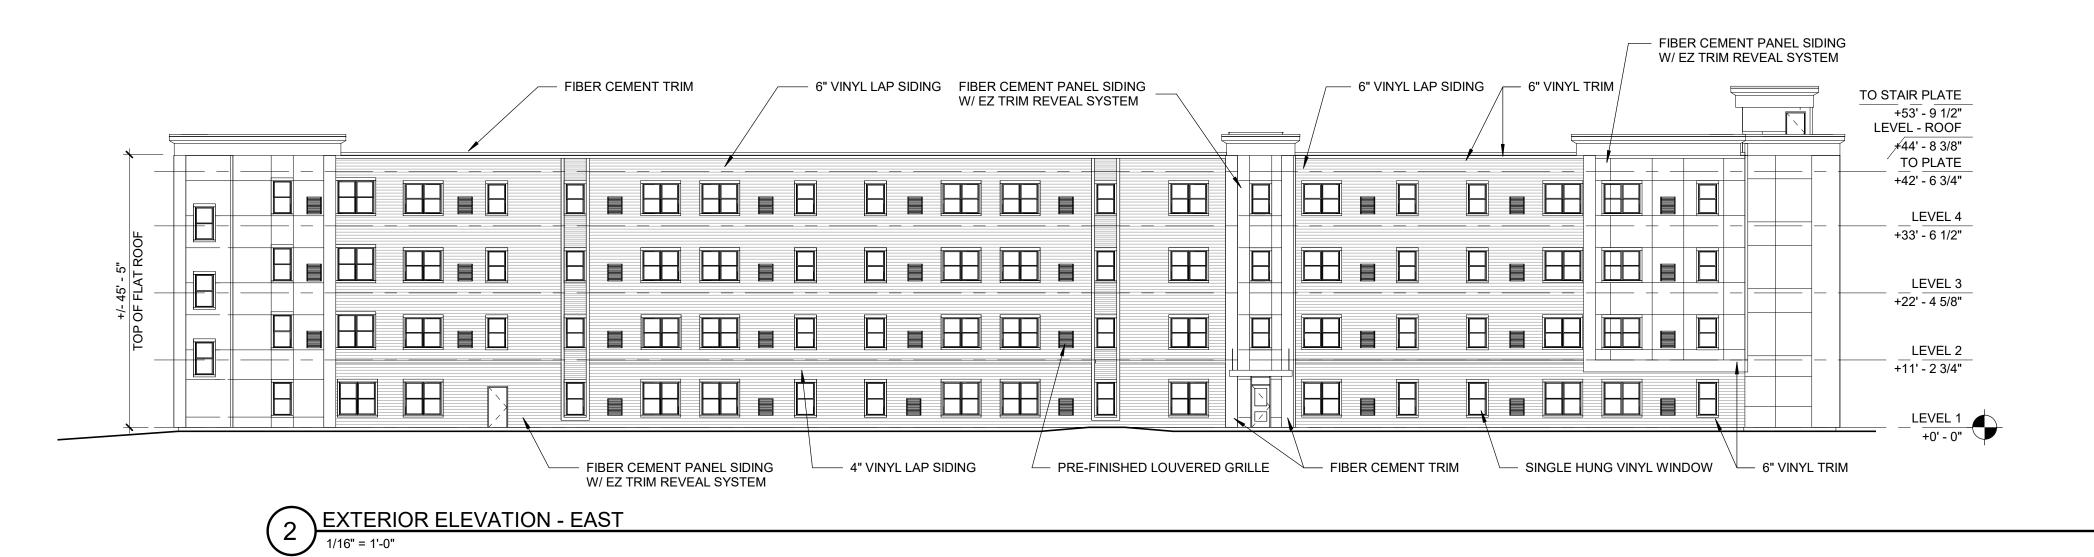

4 EXTERIOR ELEVATION - SOUTH

1/16" = 1'-0"

3 EXTERIOR ELEVATION - WEST

2 EXTERIOR ELEVATION - WEST
1/16" = 1'-0"

1 EXTERIOR ELEVATION - SOUTH

Drawn By: PL

Checked By: TZ

Project Manager: JM

Revisions

Marketplace Senior Apartments SWBR Project Number 20661.00

Rochester's Cornerstone Group 460 White Spruce Blvd. Rochester, NY 14623

**A-202** 

Exterior Elevations

03/01/2021 Schematic Design