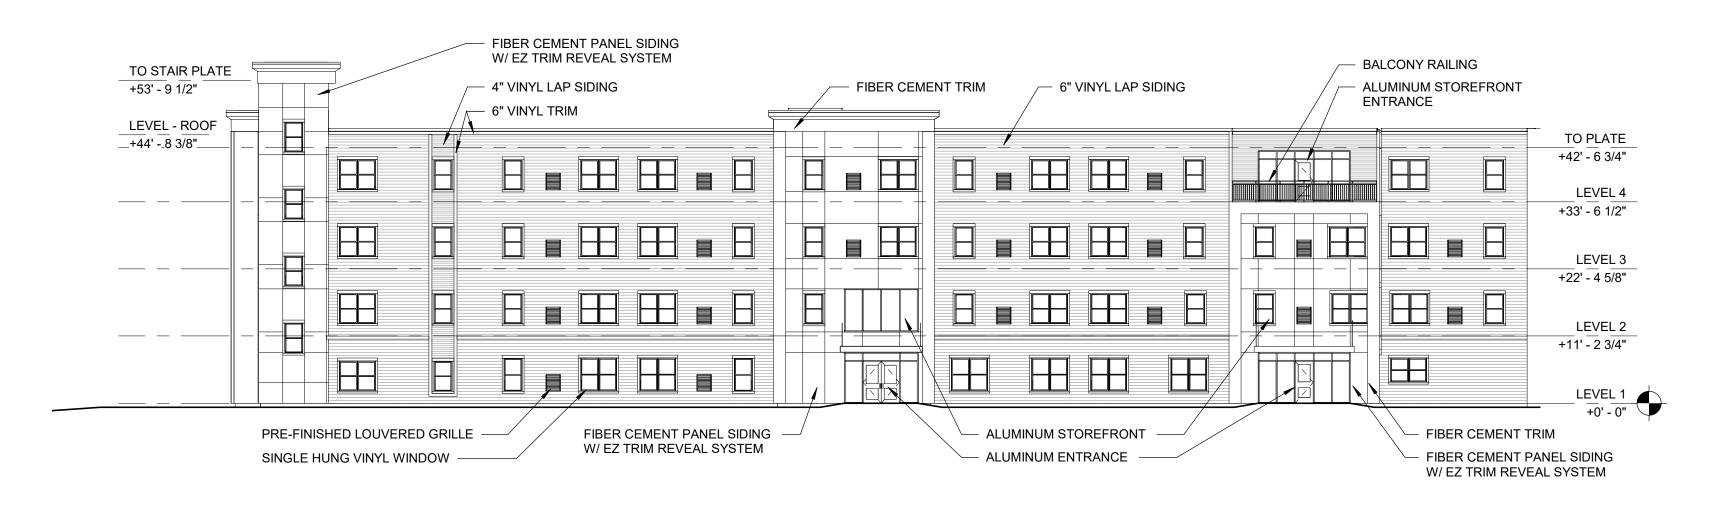

## Marketplace Senior Apartments Rochester Cornerstone Group

**EXTERIOR ELEVATION - NORTH** 

**UNIT MIX** 1 BEDROOM UNIT 2 BEDROOM UNIT

| *                              | /— ALUMINUM STOREFRONT                             | 4" VINYL LAP SIDING | 6" VINYL LAP SIDING                      | FIBER CEMENT PANEL SIDING<br>W/ EZ TRIM REVEAL SYSTEM | FIBER CEMENT TRIM     | 6" VINYL LAP SIDING FIBER CEMENT PANELS W/ EZ TRIM REVEAL SY | SIDING        |                                                 |
|--------------------------------|----------------------------------------------------|---------------------|------------------------------------------|-------------------------------------------------------|-----------------------|--------------------------------------------------------------|---------------|-------------------------------------------------|
| +/- 45' - 5"  TOP OF FLAT ROOF |                                                    |                     |                                          |                                                       |                       |                                                              |               | TO PLATE  +42' - 6 3/4"  LEVEL 4  +33' - 6 1/2" |
|                                |                                                    |                     |                                          |                                                       |                       |                                                              |               | +33' - 6 1/2" LEVEL 3+22' - 4 5/8"              |
|                                |                                                    |                     |                                          |                                                       |                       |                                                              |               | +22' - 4 5/8" LEVEL 2+11' - 2 3/4"              |
|                                |                                                    |                     |                                          |                                                       |                       |                                                              |               | LEVEL 1                                         |
|                                | FIBER CEMENT PANEL SIDING W/ EZ TRIM REVEAL SYSTEM |                     | SHED LOUVERED GRILLE<br>UNG VINYL WINDOW | ALUMINUM ENTRANCE —                                   | — ALUMINUM STOREFRONT | SINGLE HUNG VINYL WINDOW                                     | 6" VINYL TRIM | 10 - 20 - 27                                    |

1 EXTERIOR ELEVATION - NORTH

387 East Main Street Rochester NY 14604

585 232 8300 | rochester@swbr.com

Drawn By: TZ Checked By: Project Manager: JM

These documents and all the ideas, arrangements, designs and plans indicated thereon or presented thereby are owned by and remain the property of SWBR and no part thereof shall be utilized by any person, firm, or corporation for any purpose whatsoever except with the specific written permission of SWBR. All rights reserved. ©

TOTAL UNITS

Marketplace Senior Apartments SWBR Project Number 20661.00

**Rochester's Cornerstone** 460 White Spruce Blvd. Rochester, NY 14623

A-201

**Exterior Elevations** 

03/01/2021 Schematic Design

FIBER CEMENT PANEL SIDING W/ EZ TRIM REVEAL SYSTEM FIBER CEMENT PANEL SIDING -FIBER CEMENT TRIM SINGLE HUNG VINYL WINDOW W/ EZ TRIM REVEAL SYSTEM TO PLATE +42' - 6 3/4" LEVEL 4 +33' - 6 1/2" LEVEL 3 +22' - 4 5/8" LEVEL 2 +11' - 2 3/4" LEVEL 1 ALUMINUM STOREFRONT 6" VINYL LAP SIDING