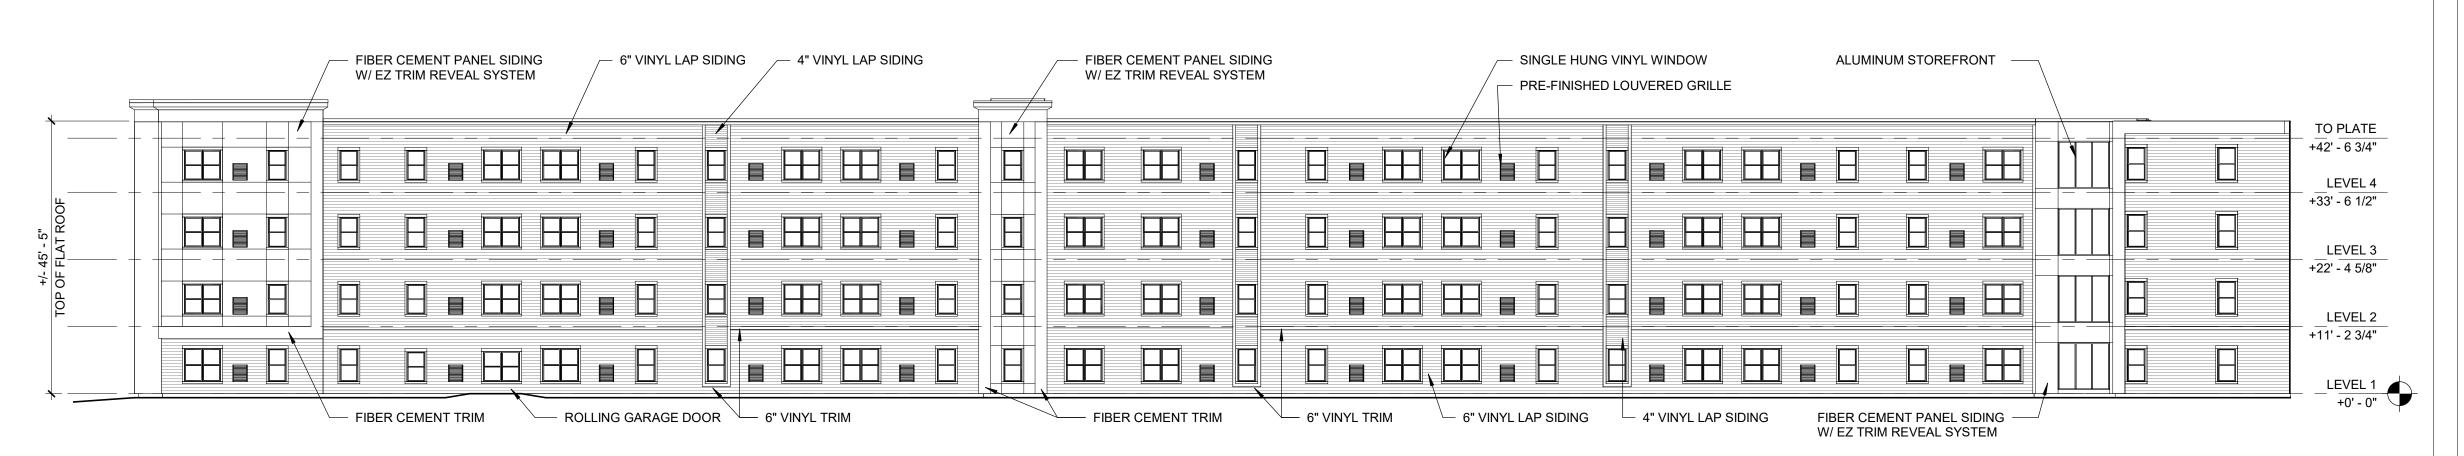

4 EXTERIOR ELEVATION - SOUTH

1/16" = 1'-0"

3 EXTERIOR ELEVATION - WEST

2 EXTERIOR ELEVATION - WEST
1/16" = 1'-0"

1 EXTERIOR ELEVATION - SOUTH

Drawn By: PL

Checked By: TZ

Project Manager: JM

These documents and all the ideas, arrangements designs and plans indicated thereon or presented these has a report of the presented the property of the presented the property of the presented the presen

These documents and all the ideas, arrangements, designs and plans indicated thereon or presented thereby are owned by and remain the property of SWBR and no part thereof shall be utilized by any person, firm, or corporation for any purpose whatsoever except with the specific written permission of SWBR. All rights reserved. ©

Revisions

Marketplace Senior Apartments SWBR Project Number 20661.00

Rochester's Cornerstone Group 460 White Spruce Blvd. Rochester, NY 14623

**A-202** 

Exterior Elevations

03/01/2021 Schematic Design