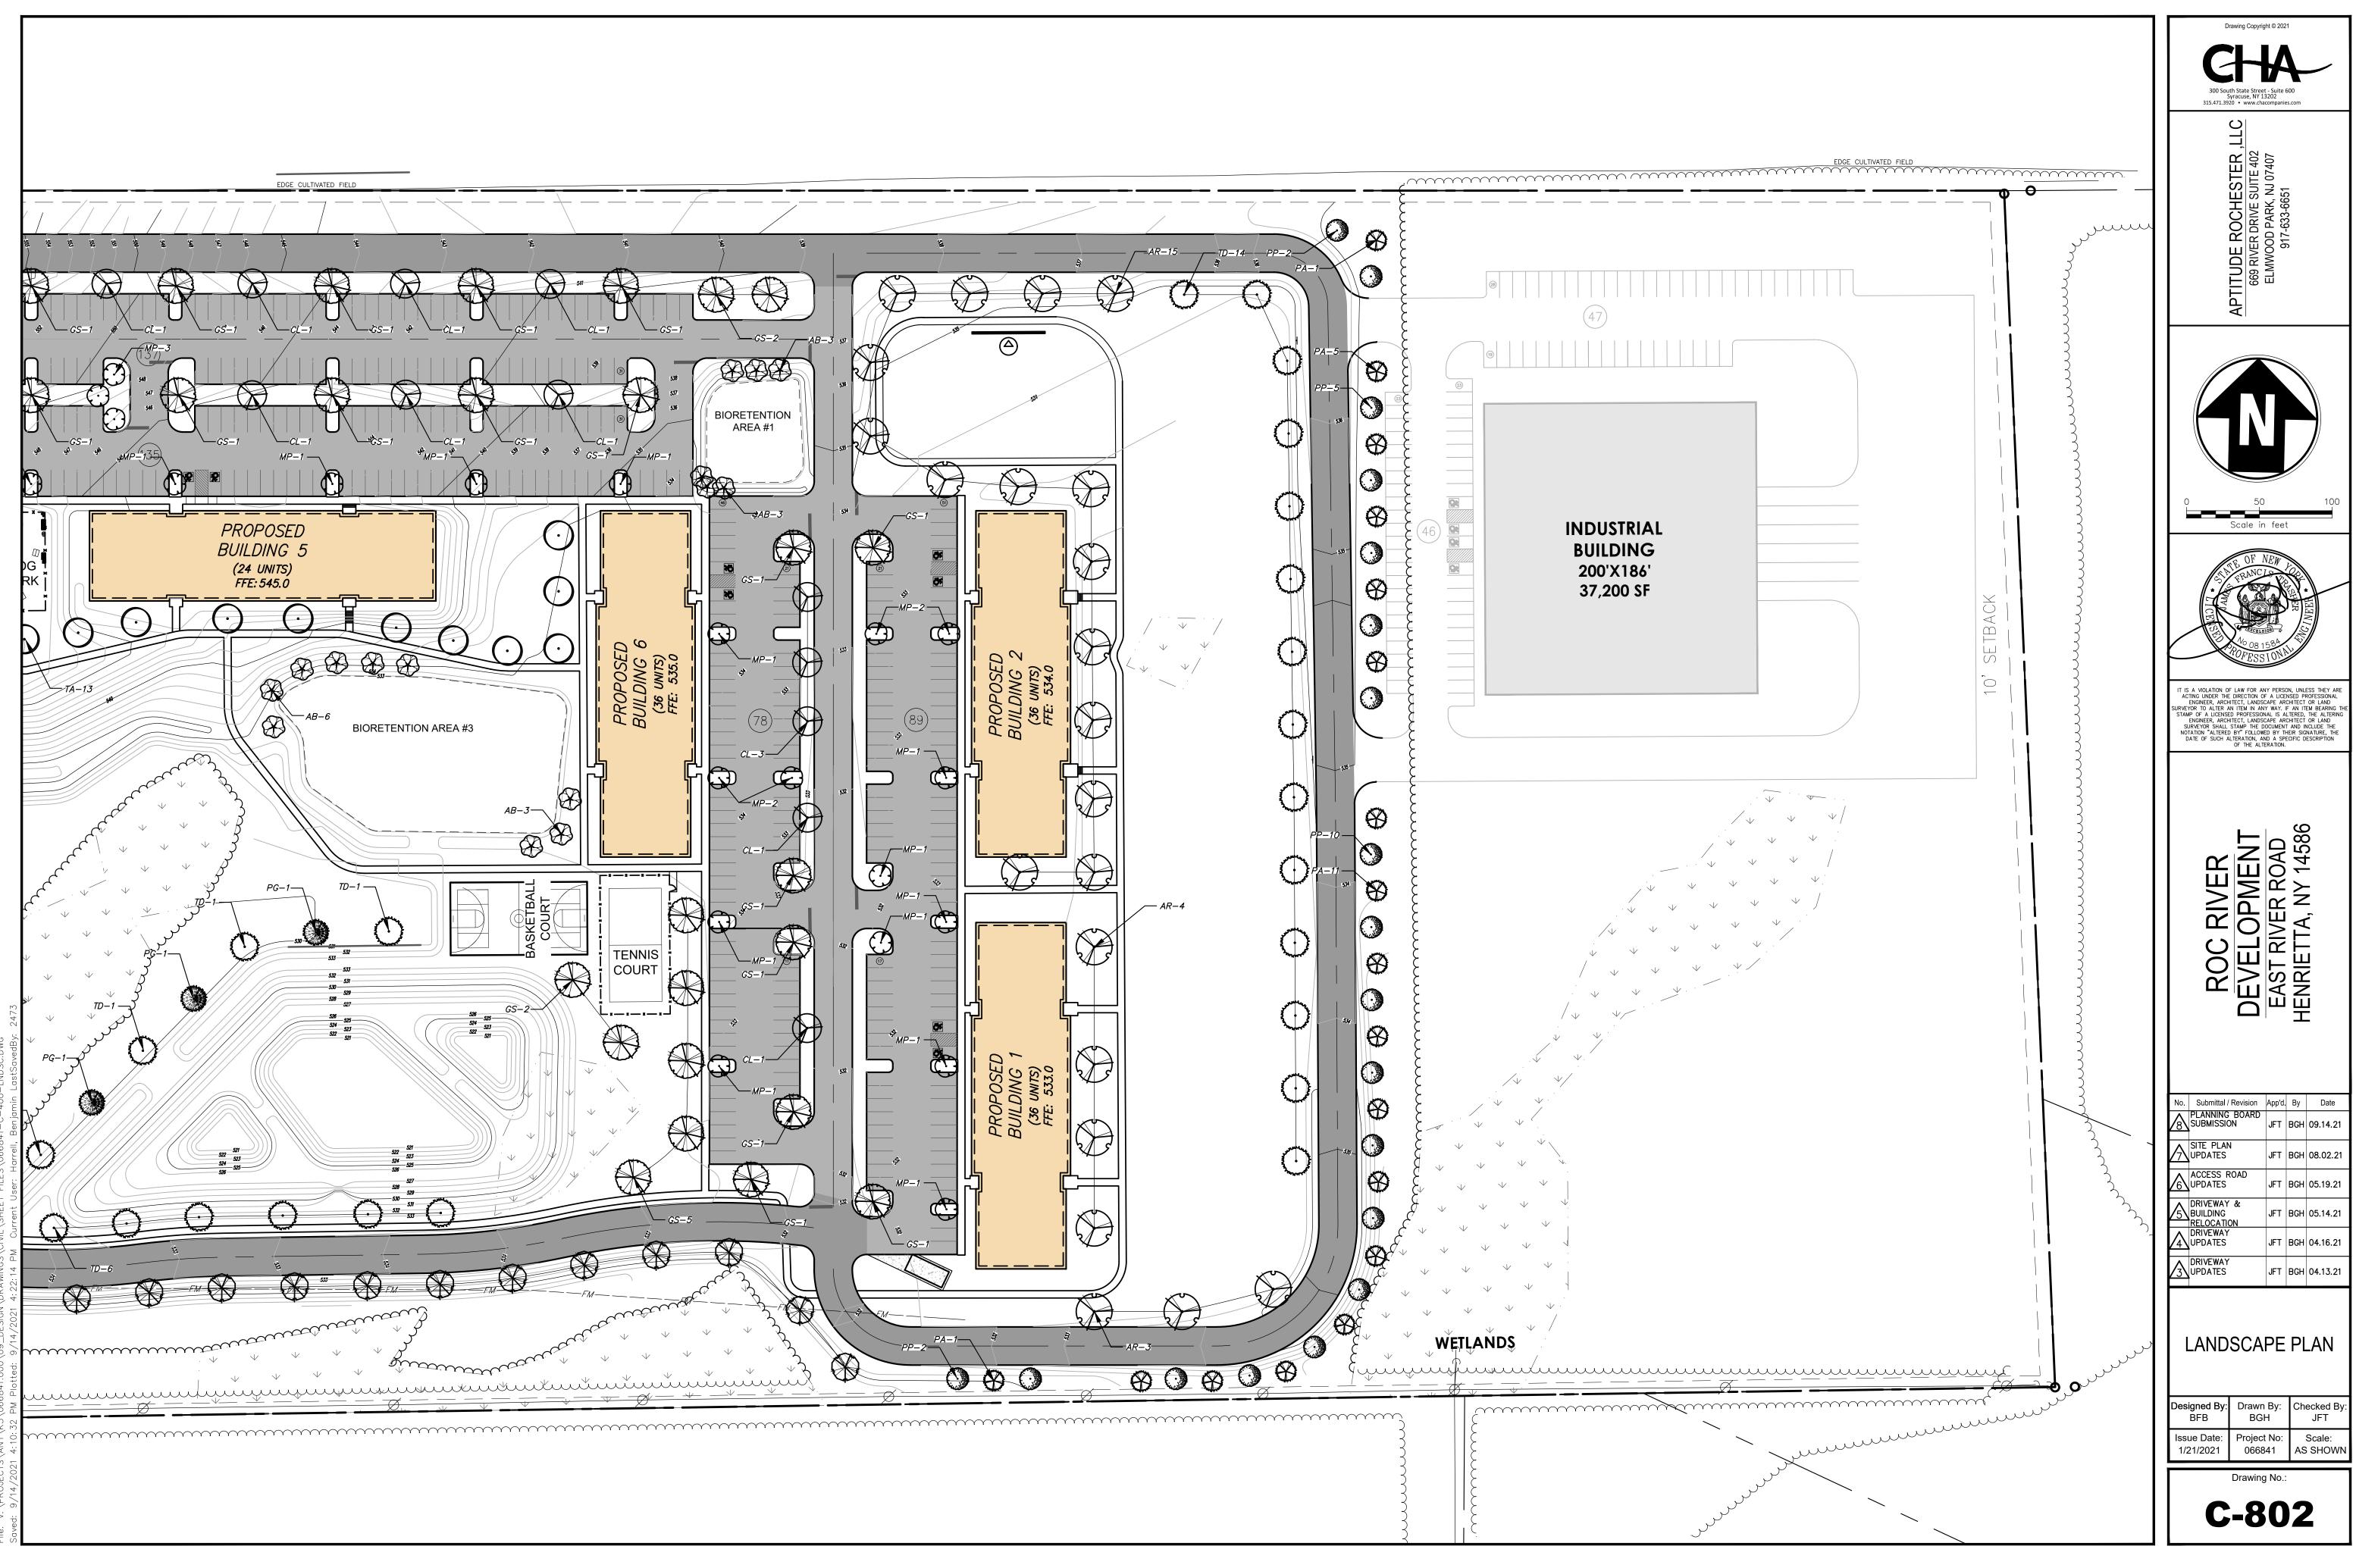

# ROC RIVER APARTMENTS EAST RIVER ROAD TOWN OF HENRIETTA, NEW YORK

| DRAWIN       | G INDEX                                 |  |  |
|--------------|-----------------------------------------|--|--|
| Sheet Number | Sheet Title                             |  |  |
| C-001        | TITLE SHEET                             |  |  |
| C-003        | EXISTING CONDITIONS                     |  |  |
| C-100        | OVERALL LAYOUT                          |  |  |
| C-101        | SITE LAYOUT                             |  |  |
| C-102        | SITE LAYOUT                             |  |  |
| C-200        | OVERALL GRADING PLAN                    |  |  |
| C-201        | SITE GRADING                            |  |  |
| C-202        | SITE GRADING                            |  |  |
| C-203        | SITE DRAINAGE                           |  |  |
| C-204        | SITE DRAINAGE                           |  |  |
| C-300        | OVERALL UTILITY PLAN                    |  |  |
| C-301        | SITE UTILITY PLAN                       |  |  |
| C-302        | SITE UTILITY PLAN                       |  |  |
| C-303        | UTILITY PROFILE                         |  |  |
| C-304        | UTILITY PROFILE                         |  |  |
| C-305        | DRAINAGE PROFILE                        |  |  |
| C-306        | DRAINAGE PROFILE                        |  |  |
| C-307        | DRAINAGE PROFILE                        |  |  |
| C-308        | DRAINAGE PROFILE                        |  |  |
| C-500        | OVERALL EROSION & SEDIMENT CONTROL PLAN |  |  |
| C-501        | EROSION & SEDIMENT CONTROL PLAN         |  |  |
| C-502        | EROSION & SEDIMENT CONTROL PLAN         |  |  |
| C-551        | EROSION CONTROL DETAILS                 |  |  |
| C-601        | DETAILS                                 |  |  |
| C-602        | DETAILS                                 |  |  |
| C-603        | DETAILS                                 |  |  |
| C-604        | DETAILS                                 |  |  |
| C-605        | DETAILS                                 |  |  |
| C-606        | DETAILS                                 |  |  |
| C-700        | LIGHTING PLAN                           |  |  |
| C-701        | LIGHTING CUT SHEETS                     |  |  |
| C-800        | OVERALL LANDSCAPE PLAN                  |  |  |
| C-801        | LANDSCAPE PLAN                          |  |  |
| C-802        | LANDSCAPE PLAN                          |  |  |