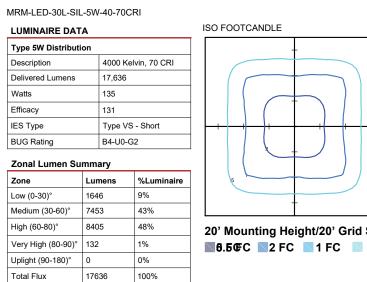

|   | 135                 |            |  |  |
| Efficacy              |   | 131                 |            |  |  |
| IES Type              |   | Type III - Short    |            |  |  |
| BUG Rating            |   | B3-U0-G2            |            |  |  |
| Zonal Lumen Summary   |   |                     |            |  |  |
| Zone Lu               |   | nens                | %Luminaire |  |  |
| Low (0-30)° 22        |   | 5                   | 13%        |  |  |
| Medium (30-60)° 94    |   | 3                   | 54%        |  |  |
| High (60-80)° 5       |   | 6                   | 32%        |  |  |
| Very High (80-90)° 20 |   |                     | 2%         |  |  |
| Uplight (90-180)°     | 0 |                     | 0%         |  |  |

17682



■6.50FC ■2 FC ■1 FC ■



100%

20' Mounting Height/20' Grid Spacing

LSI Industries Inc. 10000 Alliance Rd. Cincinnati, OH 45242 • www.lsi-industries.com (513) 372-3200 • ©2020 LSI Industries Inc. All Rights Reserved. Specifications subject to change without notice.



Page 2/8 Rev. 08/24/21 SPEC.1045.A.0620

# 100 4



# Type: Mirada Small Area Light (MRS)

Integral Louver (IL) and House-Side Shield (IH) Accessory louver and shield available for improved backlight control without sacrificing street side performance. LSI's Integral Louver (L) and Integral House-Side Shield (IH) options deliver backlight control that significantly reduces spill light behind the poles for applications with pole locations close to adjacent properties. The design maximizes forward reflected light while reducing glare, maintaining th