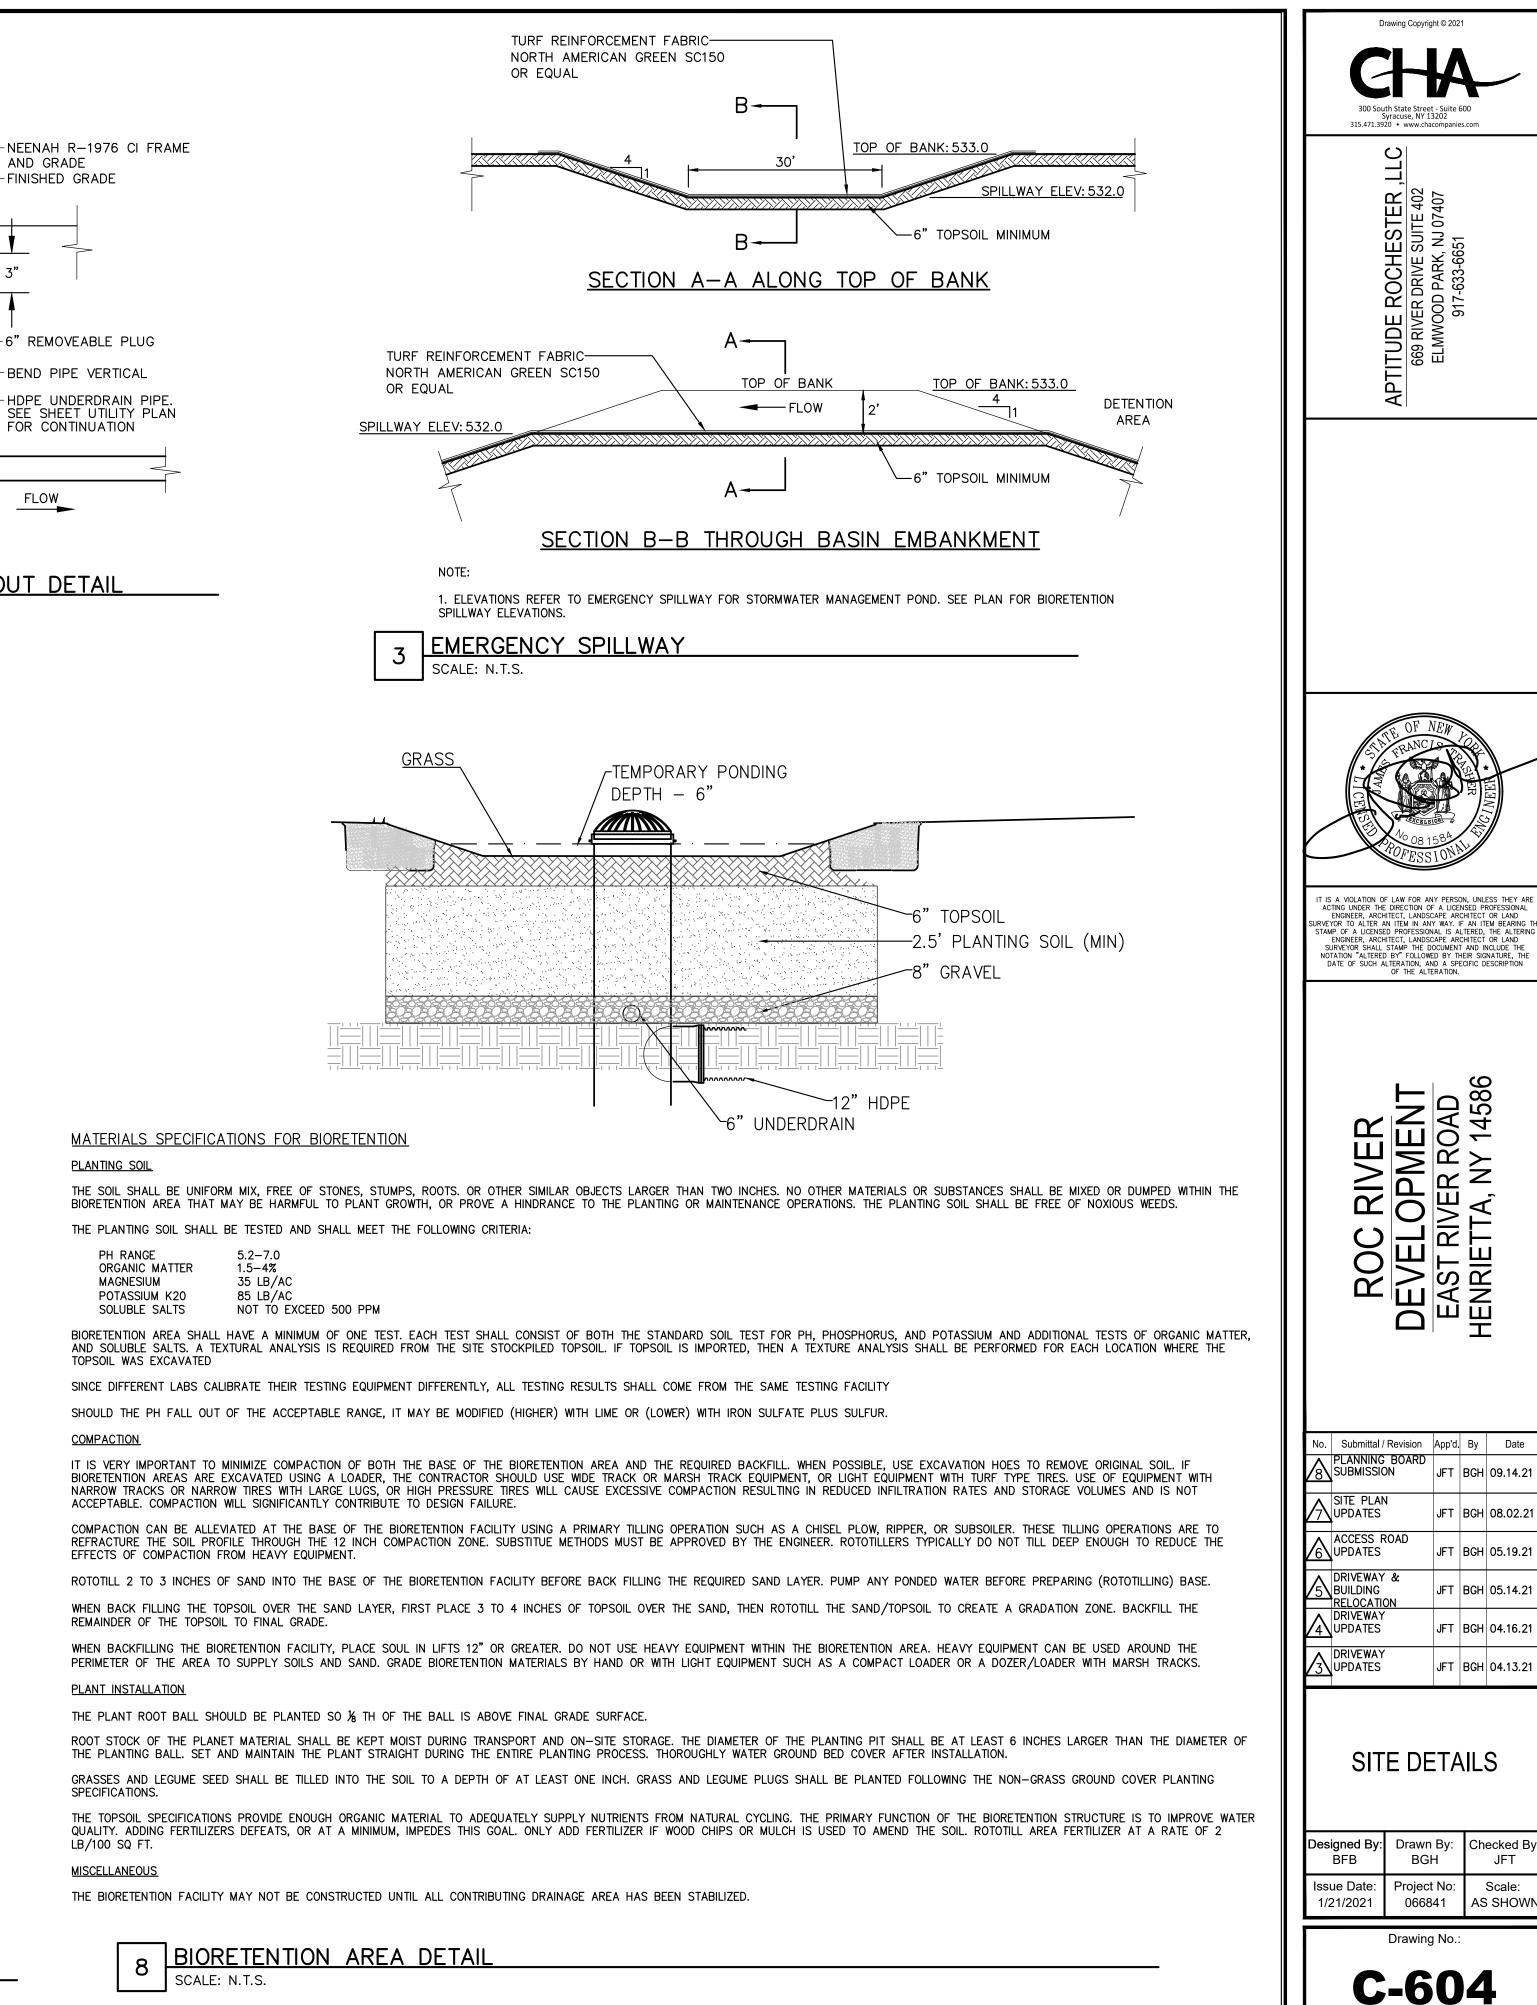

|  |  |  |  |
|-----------------|--|--|--|--|--|
| ١D              |  |  |  |  |  |
|                 |  |  |  |  |  |
|                 |  |  |  |  |  |
| .0              |  |  |  |  |  |
| .5              |  |  |  |  |  |
| .5              |  |  |  |  |  |
| .5              |  |  |  |  |  |
|                 |  |  |  |  |  |





M.J. ANCHORING TEE

OR 1' IN GRASSED AREAS

3000 P.S.I. CONCRETE THRUST BLOCK (TYP.)

HORIZONTAL SEPARATION

\_0\_\_\_\_ 10' Min. Edge To Edge

10' Min. Water Main  $\odot$ 18" Min



SECTION

NOTE: Wherever the required vertical and/or horizontal clearances can not be obtained, the requirements as outlined in Part 8.6 in the "Recommended Standards for Water Works" and Section 38 in the "Recommended Standards For Wastewater Facilities" shall be followed.







ACCEPTABLE. COMPACTION WILL SIGNIFICANTLY CONTRIBUTE TO DESIGN FAILURE.

EFFECTS OF COMPACTION FROM HEAVY EQUIPMENT.

REMAINDER OF THE TOPSOIL TO FINAL GRADE.

PLANT INSTALLATION

THE PLANT ROOT BALL SHOULD BE PLANTED SO 1/6 TH OF THE BALL IS ABOVE FINAL GRADE SURFACE.

SPECIFICATIONS. LB/100 SQ FT.

MISCELLANEOUS

8

THE BIORETENTION FACILITY MAY NOT BE CONSTRUCTED UNTIL ALL CONTRIBUTING DRAINAGE AREA HAS BEEN STABILIZED.

FLOW JNDERDRAIN CLEANOUT DETAIL SCALE: N.T.S. m-MEDIUM STONE FILL NYSDOT ITEM 620.04 METAL ENDSECTION PER NYSDOT STANDARD SHEET 603-3R2 DIA <u>PLAN</u> 12"-18" 10 m-18"-24" 15' 30"-36" 20' PLANTING SOIL - MEDIUM STONE FILL NYSDOT ITEM 607.04 PH RANGE -FILTER FABRIC SECTION A-A MAGNESIUM POTASSIUM K20 SOLUBLE SALTS TOPSOIL WAS EXCAVATED COMPACTION SECTION B-B UNDERGROU