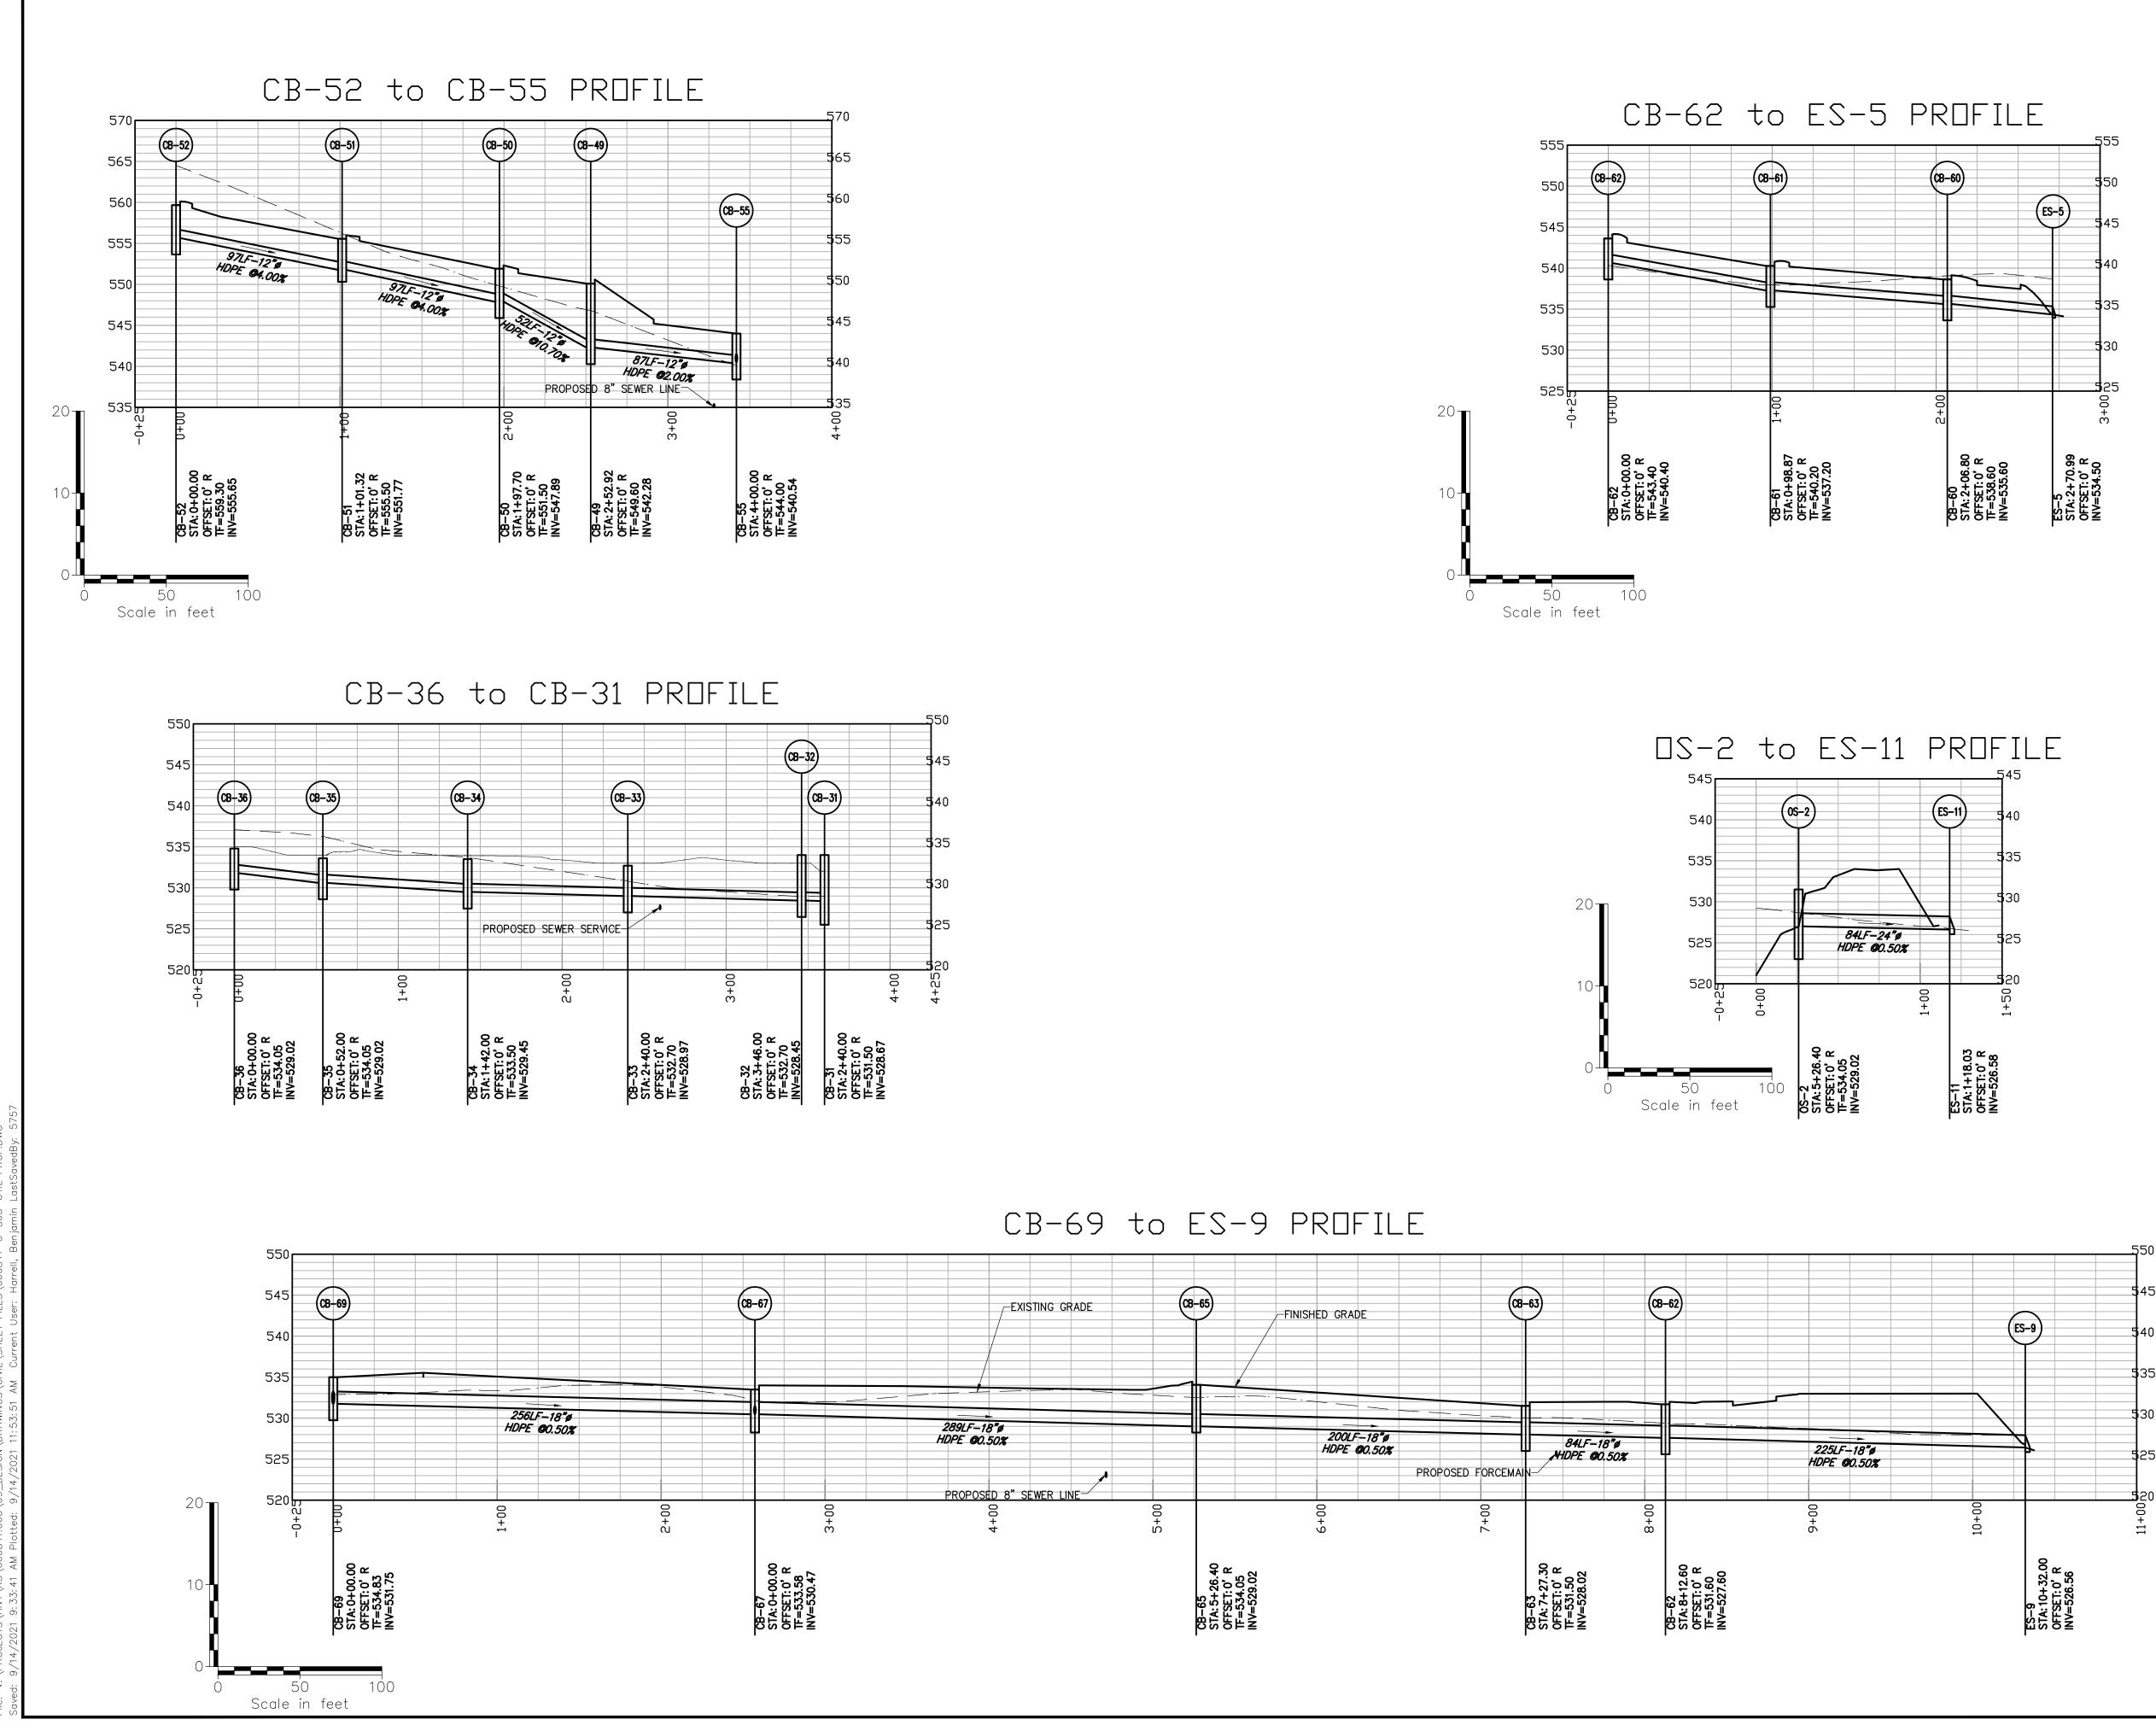

# ROC RIVER APARTMENTS EAST RIVER ROAD TOWN OF HENRIETTA, NEW YORK

| DRAWIN       | G INDEX                                 |  |  |
|--------------|-----------------------------------------|--|--|
| Sheet Number | Sheet Title                             |  |  |
| C-001        | TITLE SHEET                             |  |  |
| C-003        | EXISTING CONDITIONS                     |  |  |
| C-100        | OVERALL LAYOUT                          |  |  |
| C-101        | SITE LAYOUT                             |  |  |
| C-102        | SITE LAYOUT                             |  |  |
| C-200        | OVERALL GRADING PLAN                    |  |  |
| C-201        | SITE GRADING                            |  |  |
| C-202        | SITE GRADING                            |  |  |
| C-203        | SITE DRAINAGE                           |  |  |
| C-204        | SITE DRAINAGE                           |  |  |
| C-300        | OVERALL UTILITY PLAN                    |  |  |
| C-301        | SITE UTILITY PLAN                       |  |  |
| C-302        | SITE UTILITY PLAN                       |  |  |
| C-303        | UTILITY PROFILE                         |  |  |
| C-304        | UTILITY PROFILE                         |  |  |
| C-305        | DRAINAGE PROFILE                        |  |  |
| C-306        | DRAINAGE PROFILE                        |  |  |
| C-307        | DRAINAGE PROFILE                        |  |  |
| C-308        | DRAINAGE PROFILE                        |  |  |
| C-500        | OVERALL EROSION & SEDIMENT CONTROL PLAN |  |  |
| C-501        | EROSION & SEDIMENT CONTROL PLAN         |  |  |
| C-502        | EROSION & SEDIMENT CONTROL PLAN         |  |  |
| C-551        | EROSION CONTROL DETAILS                 |  |  |
| C-601        | DETAILS                                 |  |  |
| C-602        | DETAILS                                 |  |  |
| C-603        | DETAILS                                 |  |  |
| C-604        | DETAILS                                 |  |  |
| C-605        | DETAILS                                 |  |  |
| C-606        | DETAILS                                 |  |  |
| C-700        | LIGHTING PLAN                           |  |  |
| C-701        | LIGHTING CUT SHEETS                     |  |  |
| C-800        | OVERALL LANDSCAPE PLAN                  |  |  |
| C-801        | LANDSCAPE PLAN                          |  |  |
| C-802        | LANDSCAPE PLAN                          |  |  |