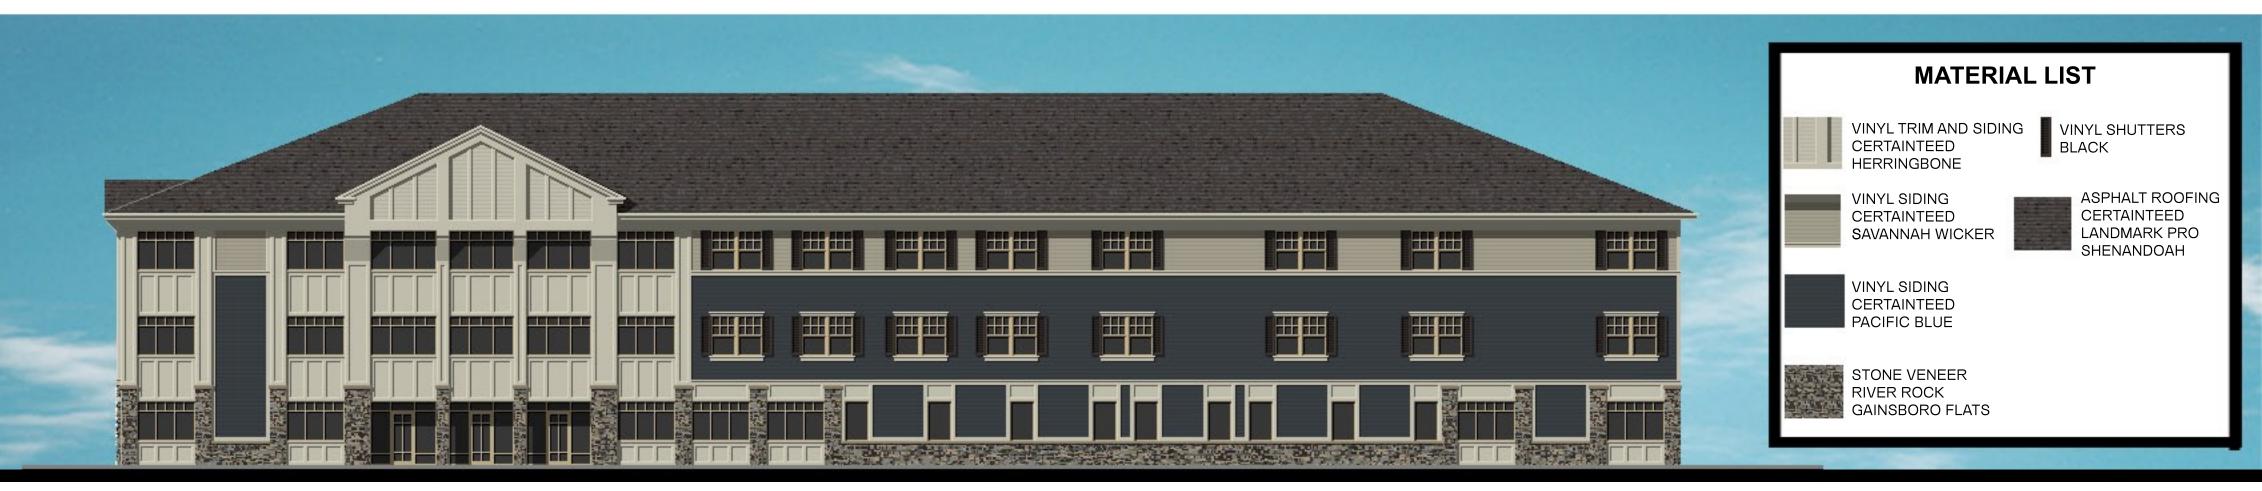

EAST ELEVATION

ROC RIVER APARTMENTS BUILDING TYPE 2 BUILDING #4 EAST RIVER ROAD, HENRIETTA, N.Y. 8/30/21

TYPICAL FRONT / REAR ELEVATION

8/30/21