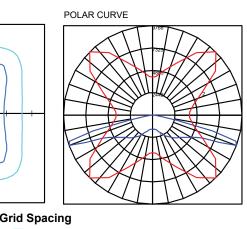

ry for alternate wiring).



Mirada Small Area Light (MRS)

 LUMINAIRE EPA CHART - MRS Till Degree
 0°
 30°
 45°

 Single
 0.5
 1.3
 1.8

 D180°
 0.9
 1.3
 1.8

 D90°
 0.9
 1.3
 2.6

 D90°
 0.9
 1.3
 2.6

 D90°
 0.9
 1.3
 2.6

LSI Industries Inc. 10000 Alliance Rd. Cincinnati, OH 45242 • www.lsi-industries.com (513) 372-3200 • ©2020 LSI Industries Inc. All Rights Reserved. Specifications subject to change without notice.

Page 3/8 Rev. 08/24/21 SPEC.1045.A.0620

Back to Quick Links





| Lumens | 120V | 208V | 24 |
|--------|------|------|----|
| 6L     | 0.34 | 0.20 | 0  |
| 9L     | 0.52 | 0.30 | 0  |
| 12L    | 0.72 | 0.41 | 0  |
| 15L    | 0.93 | 0.53 | 0  |
| 18L    | 1.12 | 0.65 | 0  |
| 21L    | 1.38 | 0.80 | 0  |
| 24L    | 1.63 | 0.94 | 0  |

Type: Mirada Small Area Light (MRS)





Page 6/8 Rev. 08/24/21

SPEC.1045.A.0620



AirLink Wireless Lighting Controller

6

PRODUCT DIMENSIONS

The AirLink integrated controller is a California Title 24 compliant lighting controller that provides real-time light monitoring and control with utility-grade power monitoring. It includes a 24V sensor input and power supply to connect a sensor into the outdoor AirLink wireless lighting system. The wireless integrated controller is compatible with this fixture. Click here to learn more about AirLink.

Integral Bluetooth<sup>™</sup> Motion and Photocell Sensor (IMSBT)

Slim low profile sensor provides multi-level control based on motion and/or davlight. Sensor controls 0-10 VDC LED drivers and is rated for cold and wet locations (-30° C to 70° C). Two unique PIR lenses are availabl