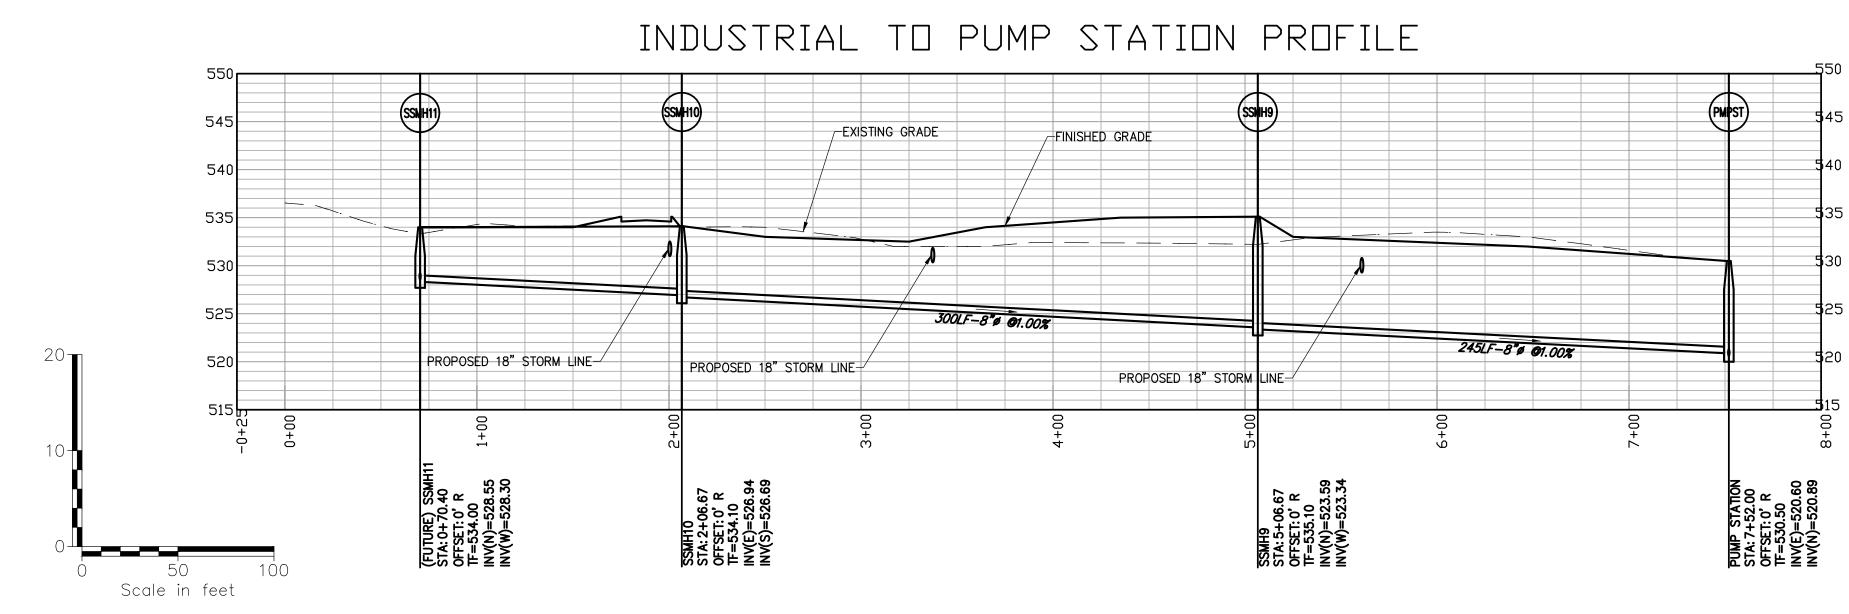

# ROC RIVER APARTMENTS EAST RIVER ROAD TOWN OF HENRIETTA, NEW YORK

| DRAWIN       | G INDEX                                 |  |  |
|--------------|-----------------------------------------|--|--|
| Sheet Number | Sheet Title                             |  |  |
| C-001        | TITLE SHEET                             |  |  |
| C-003        | EXISTING CONDITIONS                     |  |  |
| C-100        | OVERALL LAYOUT                          |  |  |
| C-101        | SITE LAYOUT                             |  |  |
| C-102        | SITE LAYOUT                             |  |  |
| C-200        | OVERALL GRADING PLAN                    |  |  |
| C-201        | SITE GRADING                            |  |  |
| C-202        | SITE GRADING                            |  |  |
| C-203        | SITE DRAINAGE                           |  |  |
| C-204        | SITE DRAINAGE                           |  |  |
| C-300        | OVERALL UTILITY PLAN                    |  |  |
| C-301        | SITE UTILITY PLAN                       |  |  |
| C-302        | SITE UTILITY PLAN                       |  |  |
| C-303        | UTILITY PROFILE                         |  |  |
| C-304        | UTILITY PROFILE                         |  |  |
| C-305        | DRAINAGE PROFILE                        |  |  |
| C-306        | DRAINAGE PROFILE                        |  |  |
| C-307        | DRAINAGE PROFILE                        |  |  |
| C-308        | DRAINAGE PROFILE                        |  |  |
| C-500        | OVERALL EROSION & SEDIMENT CONTROL PLAN |  |  |
| C-501        | EROSION & SEDIMENT CONTROL PLAN         |  |  |
| C-502        | EROSION & SEDIMENT CONTROL PLAN         |  |  |
| C-551        | EROSION CONTROL DETAILS                 |  |  |
| C-601        | DETAILS                                 |  |  |
| C-602        | DETAILS                                 |  |  |
| C-603        | DETAILS                                 |  |  |
| C-604        | DETAILS                                 |  |  |
| C-605        | DETAILS                                 |  |  |
| C-606        | DETAILS                                 |  |  |
| C-700        | LIGHTING PLAN                           |  |  |
| C-701        | LIGHTING CUT SHEETS                     |  |  |
| C-800        | OVERALL LANDSCAPE PLAN                  |  |  |
| C-801        | LANDSCAPE PLAN                          |  |  |
| C-802        | LANDSCAPE PLAN                          |  |  |