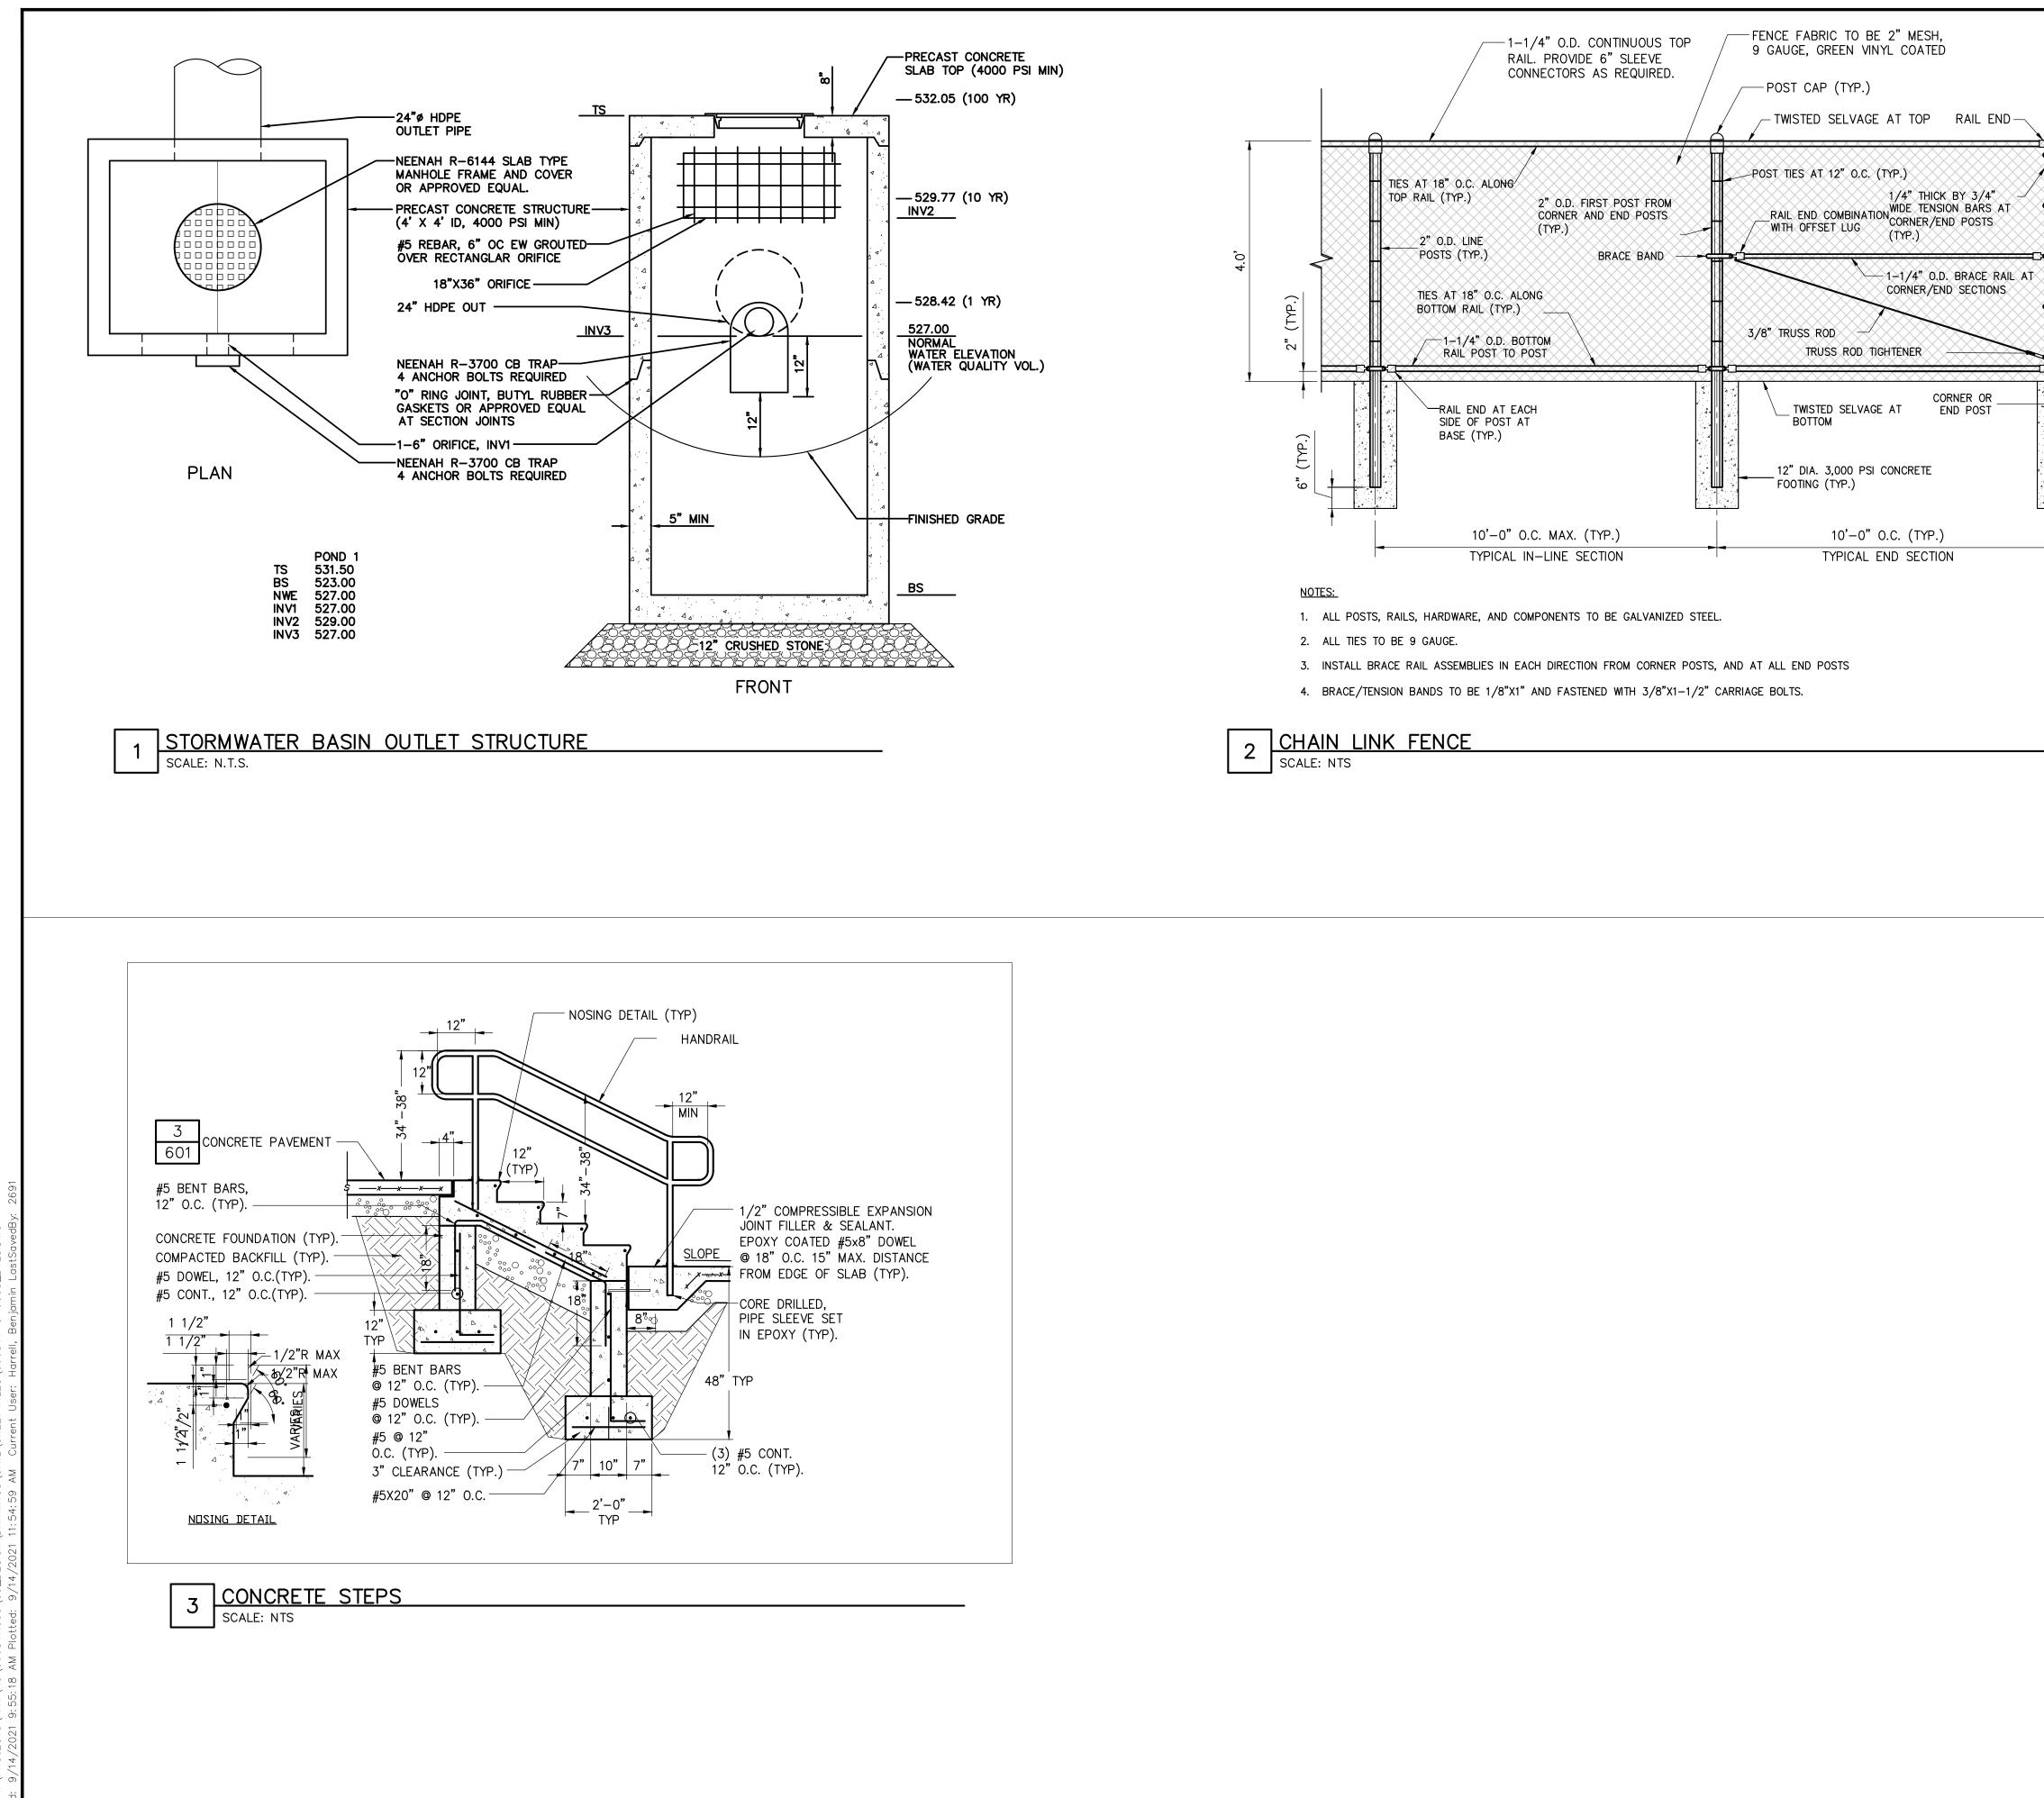

CLEANOUT DETAIL SCALE: N.T.S. m-MEDIUM STONE FILL NYSDOT ITEM 620.04 METAL ENDSECTION PER NYSDOT STANDARD SHEET 603-3R2 DIA <u>PLAN</u> 12"-18" 10 m-18"-24" 15' 30"-36" 20' PLANTING SOIL - MEDIUM STONE FILL NYSDOT ITEM 607.04 PH RANGE -FILTER FABRIC SECTION A-A MAGNESIUM POTASSIUM K20 SOLUBLE SALTS TOPSOIL WAS EXCAVATED COMPACTION SECTION B-B UNDERGROUND UTILITY -WARNING TAPE COMPACTED BACKFILL --FINISHED GRADE OR SURFACE 18" -SAW CUT EDGE EACH SIDE (IF REQUIRED) 3" SAND ENVELOPE SURROUNDING CONDUIT/GAS PIPE  $\sim$ 

SECTION B-B -6" REMOVEABLE PLUG -BEND PIPE VERTICAL HDPE UNDERDRAIN PIPE. SEE SHEET UTILITY PLAN FOR CONTINUATION

AND GRADE

-FINISHED GRADE

UNDISTURBED OR-COMPACTED SUBGRADE

# STORM SEWER END SECTION AND RIPRAP SCALE: N.T.S.

JNDERGROUND CONDUIT/GAS TRENCH SCALE: N.T.S.







: V:\PROJECTS\ANY\K5\066841.000\09\_DESIGN\DRAWINGS\CIVIL\SHEET FILES\066841-C-600S\_DTLS.DWG ed: 9/14/2021 9:55:18 AM Plotted: 9/14/2021 11:55:04 AM Current User: Harrell. Beniamin LastSavedBv: 2



| Luminaire Scł | nedule |       |             |                                        |
|---------------|--------|-------|-------------|----------------------------------------|
| Symbol        | Qty    | Label | Arrangement | Description                            |
| ↓ ↓ ↓         | 6      | A     | BACK-BACK   | MRS-LED-24L-SIL-5W-50-70CRI-D180 - 201 |
|               | 37     | В     | SINGLE      | MRS-LED-24L-SIL-3-50-70CRI-IL-SINGLE - |
|               | 15     | С     | SINGLE      | MRS-LED-24L-SIL-FT-50-70CRI-SINGLE - 2 |
|               |        |       |             |