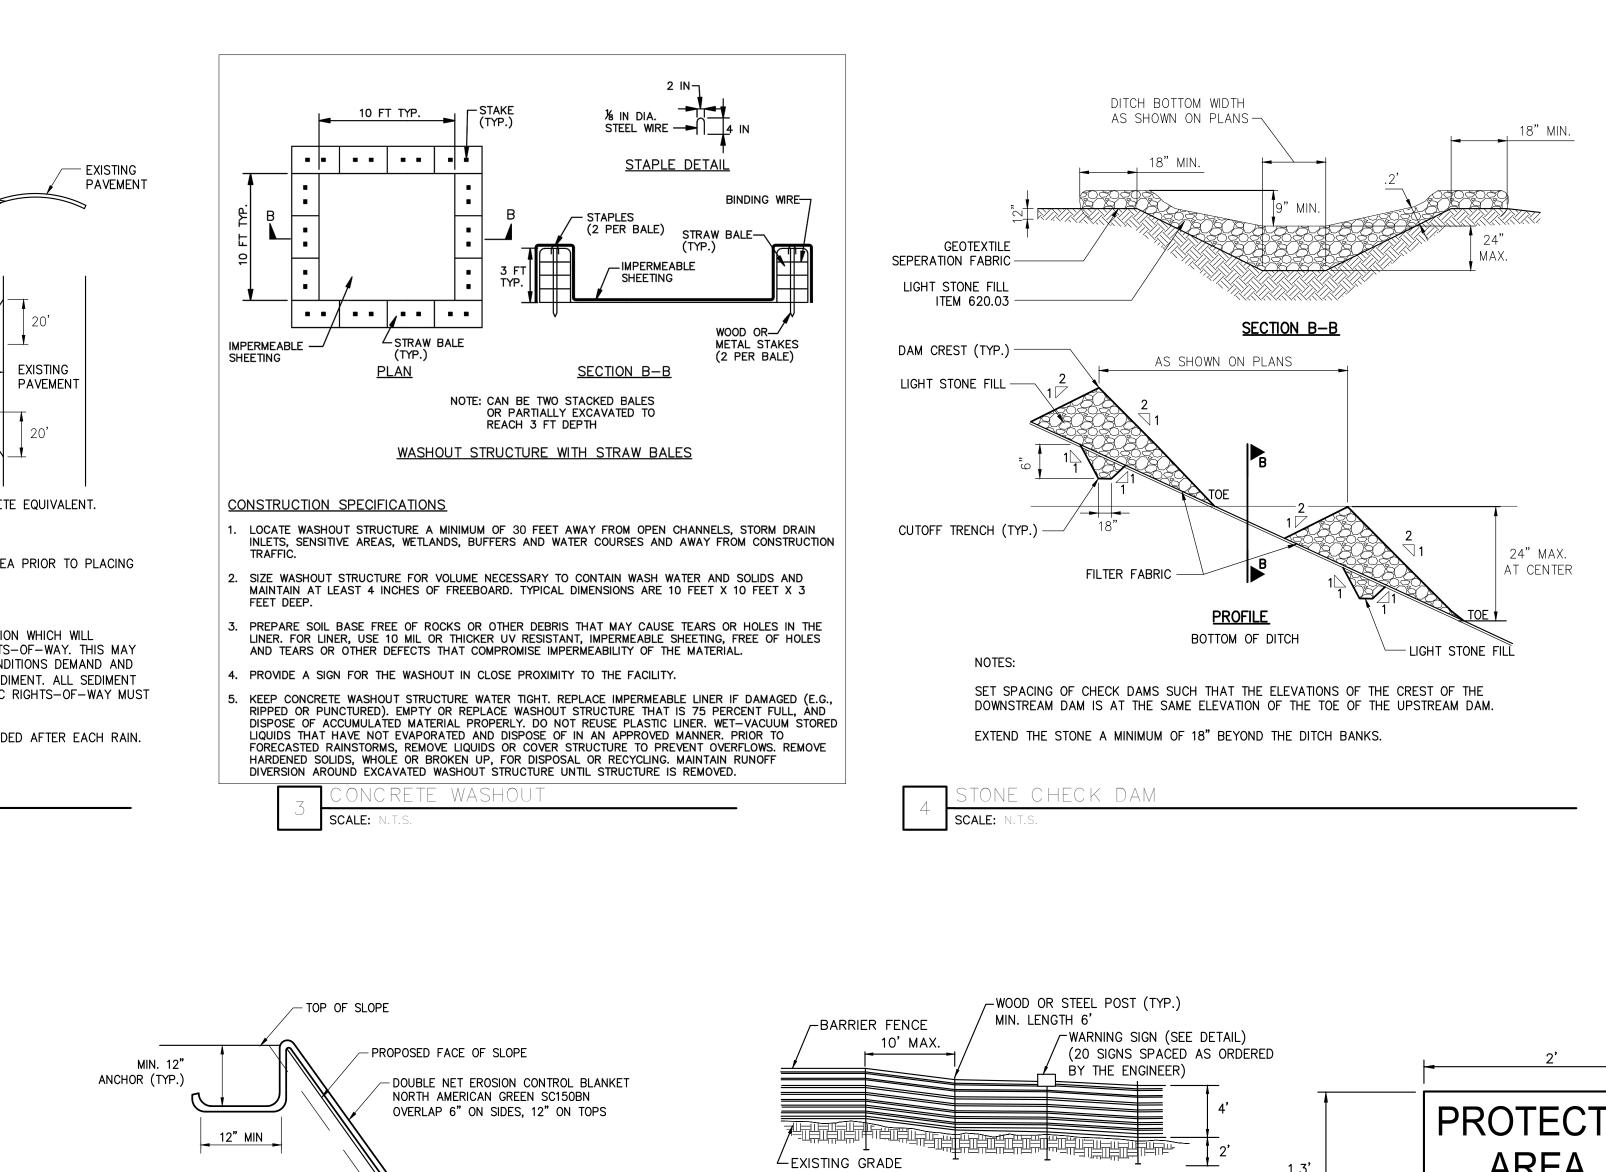

# ROC RIVER APARTMENTS EAST RIVER ROAD TOWN OF HENRIETTA, NEW YORK

| DRAWIN       | G INDEX                                 |  |  |
|--------------|-----------------------------------------|--|--|
| Sheet Number | Sheet Title                             |  |  |
| C-001        | TITLE SHEET                             |  |  |
| C-003        | EXISTING CONDITIONS                     |  |  |
| C-100        | OVERALL LAYOUT                          |  |  |
| C-101        | SITE LAYOUT                             |  |  |
| C-102        | SITE LAYOUT                             |  |  |
| C-200        | OVERALL GRADING PLAN                    |  |  |
| C-201        | SITE GRADING                            |  |  |
| C-202        | SITE GRADING                            |  |  |
| C-203        | SITE DRAINAGE                           |  |  |
| C-204        | SITE DRAINAGE                           |  |  |
| C-300        | OVERALL UTILITY PLAN                    |  |  |
| C-301        | SITE UTILITY PLAN                       |  |  |
| C-302        | SITE UTILITY PLAN                       |  |  |
| C-303        | UTILITY PROFILE                         |  |  |
| C-304        | UTILITY PROFILE                         |  |  |
| C-305        | DRAINAGE PROFILE                        |  |  |
| C-306        | DRAINAGE PROFILE                        |  |  |
| C-307        | DRAINAGE PROFILE                        |  |  |
| C-308        | DRAINAGE PROFILE                        |  |  |
| C-500        | OVERALL EROSION & SEDIMENT CONTROL PLAN |  |  |
| C-501        | EROSION & SEDIMENT CONTROL PLAN         |  |  |
| C-502        | EROSION & SEDIMENT CONTROL PLAN         |  |  |
| C-551        | EROSION CONTROL DETAILS                 |  |  |
| C-601        | DETAILS                                 |  |  |
| C-602        | DETAILS                                 |  |  |
| C-603        | DETAILS                                 |  |  |
| C-604        | DETAILS                                 |  |  |
| C-605        | DETAILS                                 |  |  |
| C-606        | DETAILS                                 |  |  |
| C-700        | LIGHTING PLAN                           |  |  |
| C-701        | LIGHTING CUT SHEETS                     |  |  |
| C-800        | OVERALL LANDSCAPE PLAN                  |  |  |
| C-801        | LANDSCAPE PLAN                          |  |  |
| C-802        | LANDSCAPE PLAN                          |  |  |