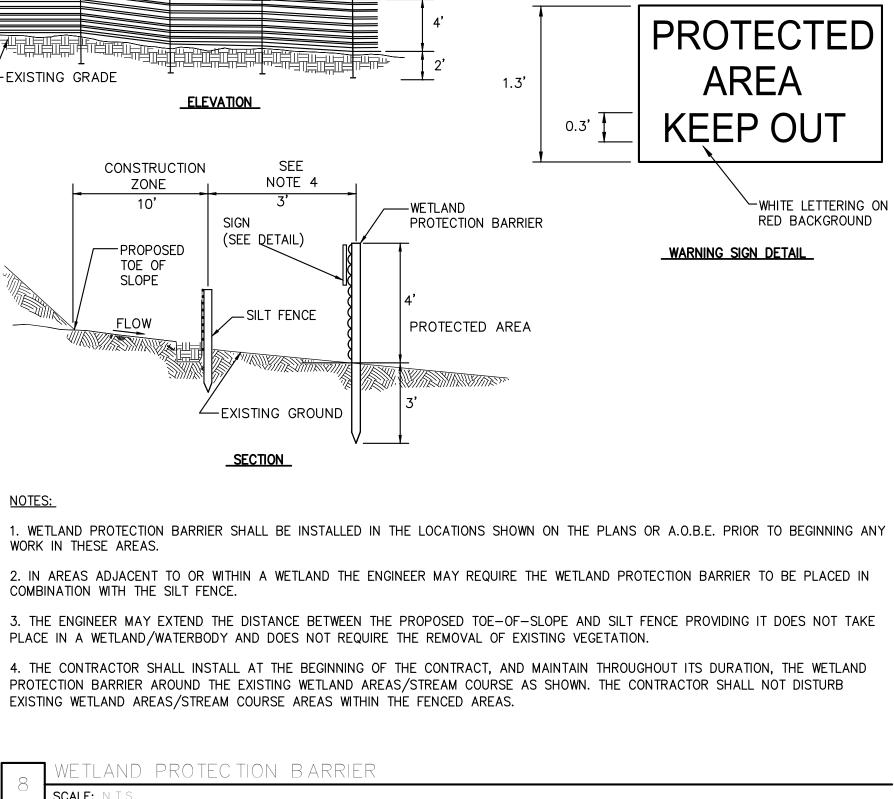

20'

CONTROL BLANKET SCALE:

| 0 | WETLAND       | PROTEC TION | BARRIER |
|---|---------------|-------------|---------|
| 0 | SCALE: N.T.S. |             |         |

| SANITARY MANHOL | E DETAIL |
|-----------------|----------|
| SCALE: N.T.S.   | SA-08    |
| DATE: 9/28/2015 | 5A-00    |