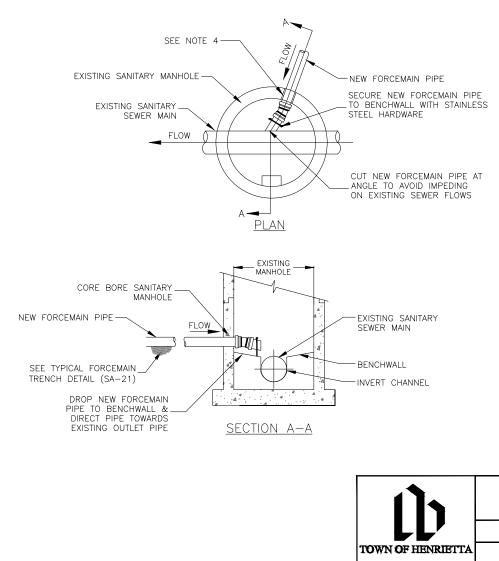

- LEAST 3" ABOVE THE EXISTING MAIN SEWER
- 2. EXISTING MANHOLE STRUCTURE SHALL BE SUFFICIENTLY BRACED AND PROTECTED TO PREVENT ANY SHIFTING OR DAMAGE TO THE MANHOLE.
- THE EXISTING MANHOLE BASE MAY BE ROUND OR SQUARE OR CAST-IN-PLACE CONCRETE DEPENDING ON HOW THE MANHOLE WAS CONSTRUCTED.
- 4. CORE DIAMETER HOLE TO ACCOMMODATE EDAMETER HOLE TO ACCOMMODATE EPOXY SAND COLLAR HUB (P.V.C.) OR P.V.C. EMBEDDED INTO MANHOLE AND SEALED WITH EPOXY MORTAR DURAL 33 OR APPROVED EQUAL. NO IMPACT DEVICES WILL BE ALLOWED TO BE USED FOR MAKING NEW HOLES.
- 5. THE INTERIOR OF SANITARY MANHOLE BASE b. THE INTERIOR OF SANITARY MANHOLE BASE SECTION TO BE 12" MIN. ABOVE THE HIGHEST PIPE. THE INVERT AND BENCHWALL SHALL BE COATED WITH 2 COATS OF SIKAGARD 62 SPRINKLE SILICA SAND ON TOP OF BENCHWALLS. ALL OTHER SURFACES SHALL HAVE 2 COATS KOPPERS SUPER SERVICE BLACK.
- PIPE ENTERING INTO SANITARY MANHOLE SHALL NOT EXCEED 90 DEGREES ALIGNMENT AGAINST EXISTING SANITARY SEWER MAIN FLOW.
- 7. CORED OPENINGS IN MANHOLE RISER SECTIONS SHALL BE NOT LESS THAN 6" FROM A RISER
- THE TOWN MUST BE NOTIFIED 48 HOURS IN ADVANCE OF CONSTRUCTION FOR INSPECTION OF CONNECTION.

| FORCEMAIN CONNECTION<br>TO MANHOLE |       |  |  |  |  |
|------------------------------------|-------|--|--|--|--|
| SCALE: N.T.S.                      | EA 22 |  |  |  |  |
| DATE: 11/15/2011 SA-22             |       |  |  |  |  |