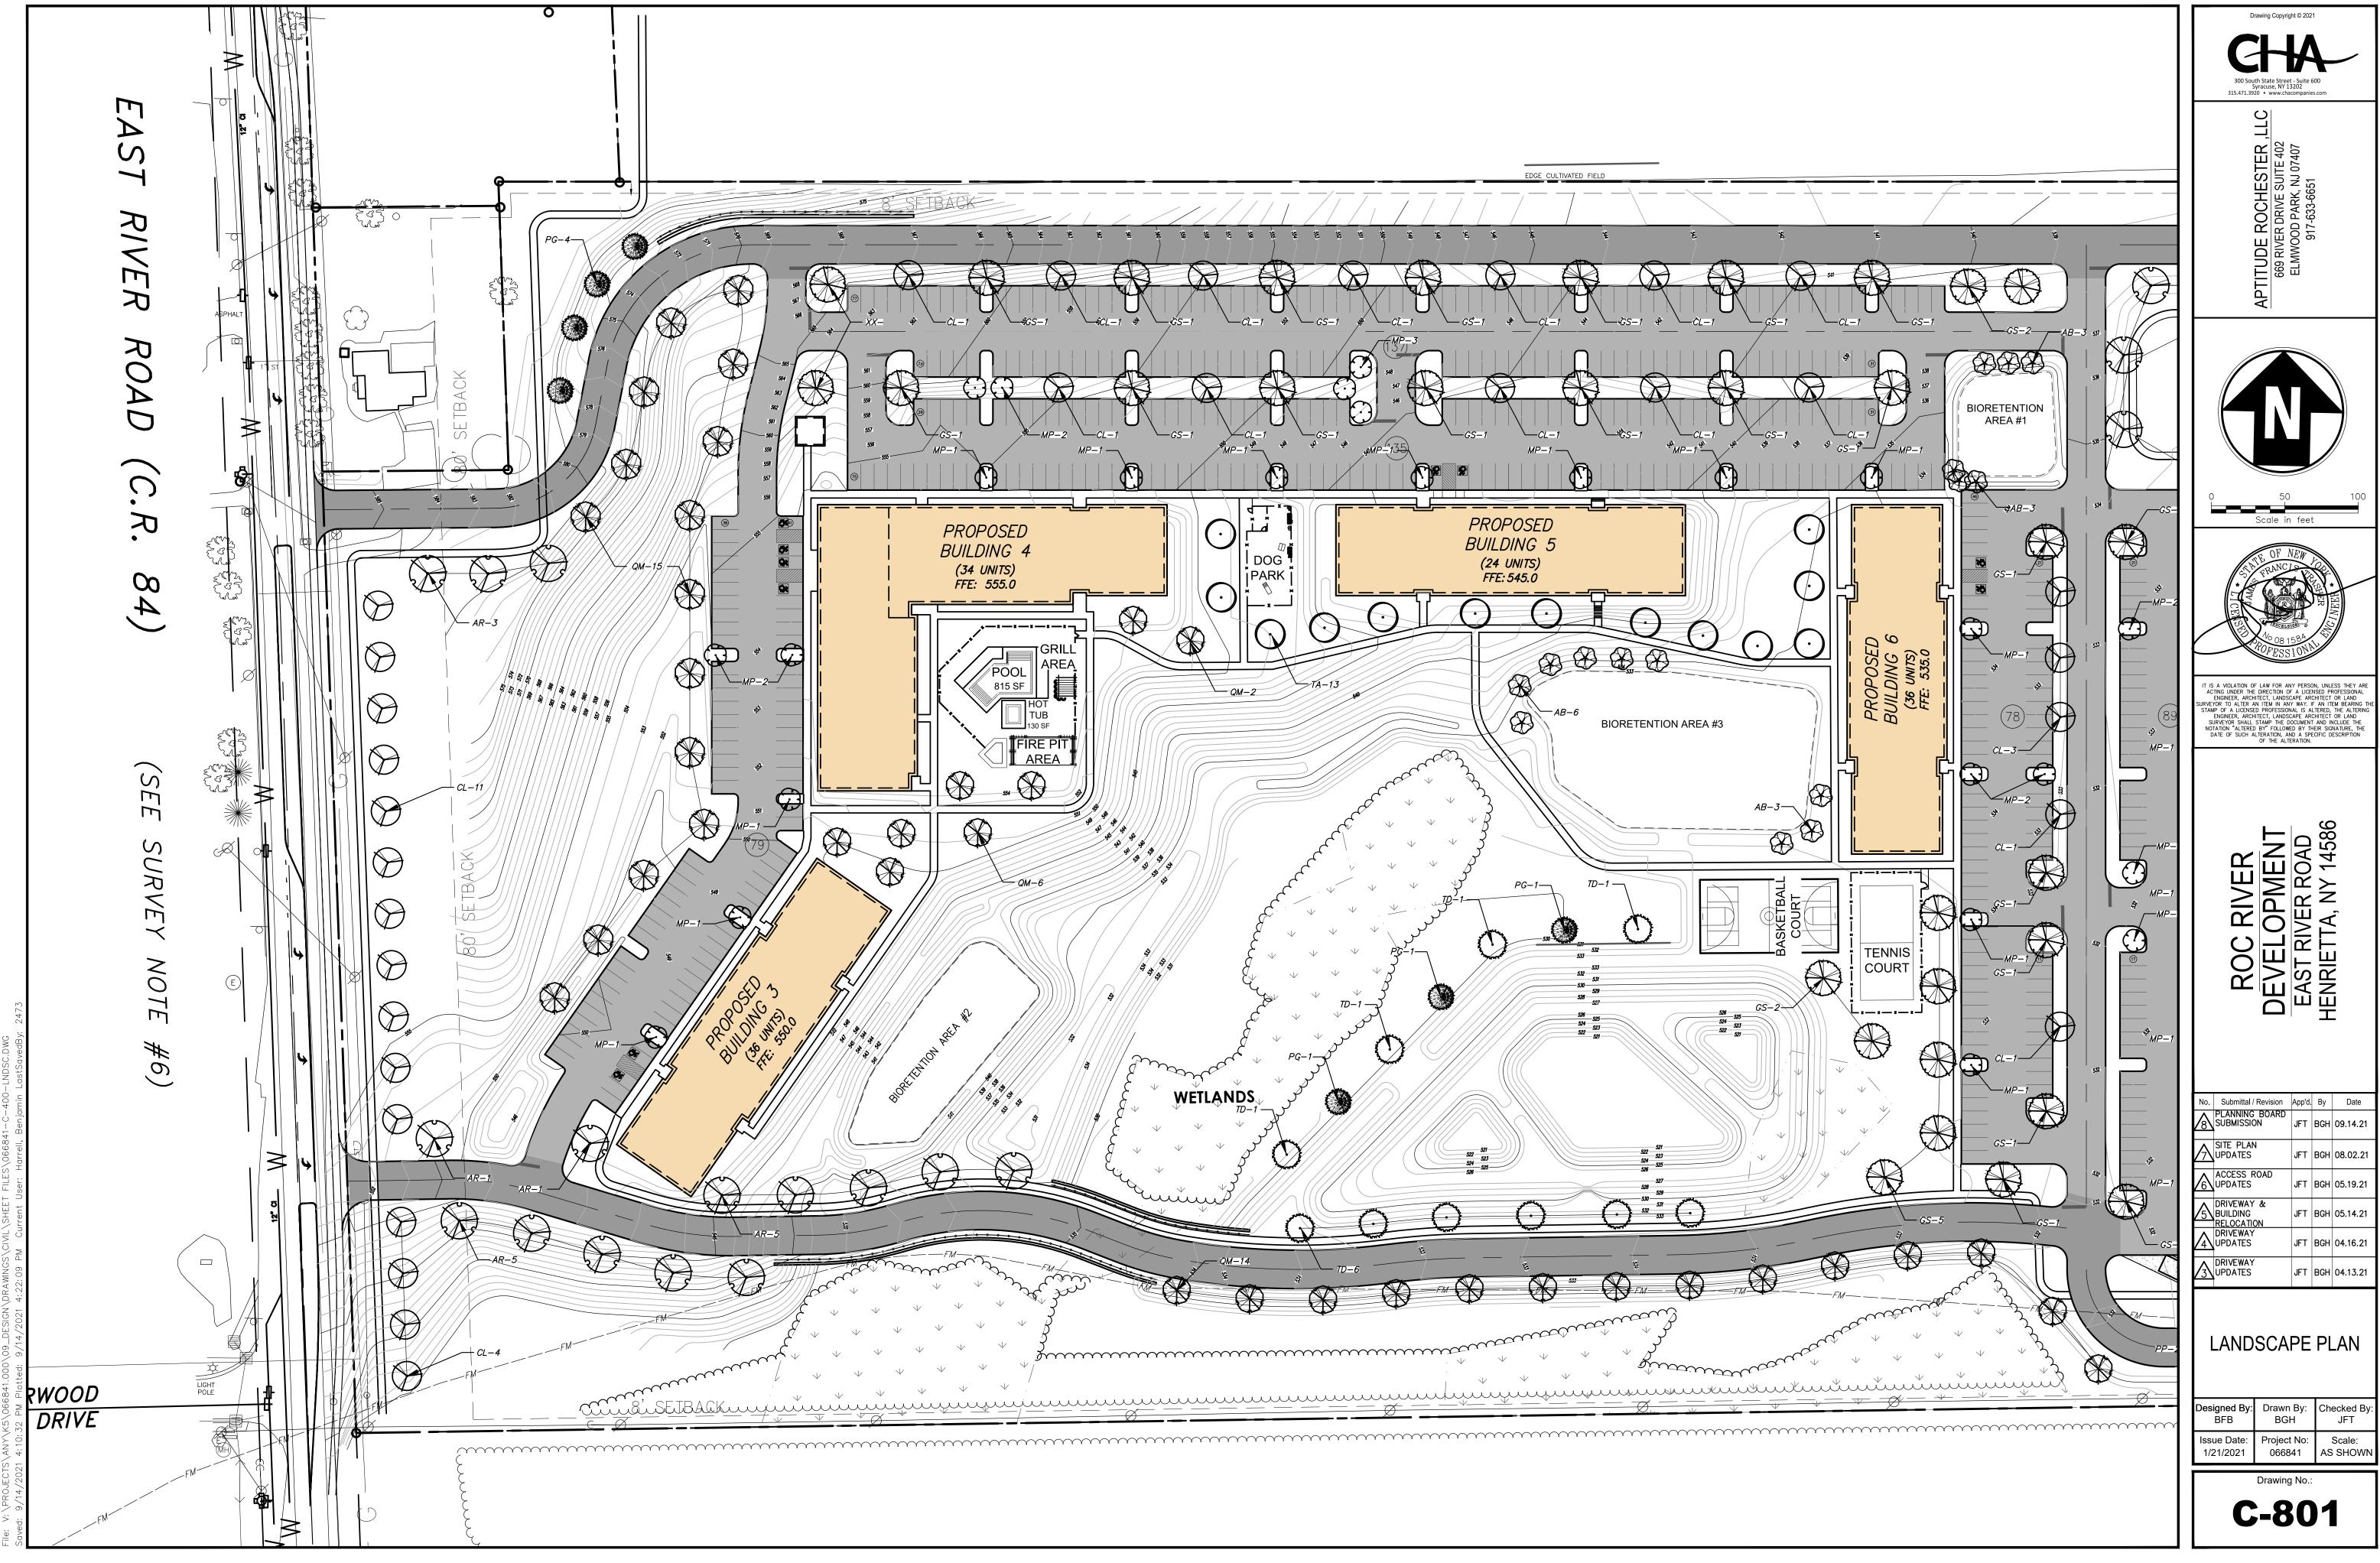

# ROC RIVER APARTMENTS EAST RIVER ROAD TOWN OF HENRIETTA, NEW YORK

| DRAWIN       | G INDEX                                 |  |  |
|--------------|-----------------------------------------|--|--|
| Sheet Number | Sheet Title                             |  |  |
| C-001        | TITLE SHEET                             |  |  |
| C-003        | EXISTING CONDITIONS                     |  |  |
| C-100        | OVERALL LAYOUT                          |  |  |
| C-101        | SITE LAYOUT                             |  |  |
| C-102        | SITE LAYOUT                             |  |  |
| C-200        | OVERALL GRADING PLAN                    |  |  |
| C-201        | SITE GRADING                            |  |  |
| C-202        | SITE GRADING                            |  |  |
| C-203        | SITE DRAINAGE                           |  |  |
| C-204        | SITE DRAINAGE                           |  |  |
| C-300        | OVERALL UTILITY PLAN                    |  |  |
| C-301        | SITE UTILITY PLAN                       |  |  |
| C-302        | SITE UTILITY PLAN                       |  |  |
| C-303        | UTILITY PROFILE                         |  |  |
| C-304        | UTILITY PROFILE                         |  |  |
| C-305        | DRAINAGE PROFILE                        |  |  |
| C-306        | DRAINAGE PROFILE                        |  |  |
| C-307        | DRAINAGE PROFILE                        |  |  |
| C-308        | DRAINAGE PROFILE                        |  |  |
| C-500        | OVERALL EROSION & SEDIMENT CONTROL PLAN |  |  |
| C-501        | EROSION & SEDIMENT CONTROL PLAN         |  |  |
| C-502        | EROSION & SEDIMENT CONTROL PLAN         |  |  |
| C-551        | EROSION CONTROL DETAILS                 |  |  |
| C-601        | DETAILS                                 |  |  |
| C-602        | DETAILS                                 |  |  |
| C-603        | DETAILS                                 |  |  |
| C-604        | DETAILS                                 |  |  |
| C-605        | DETAILS                                 |  |  |
| C-606        | DETAILS                                 |  |  |
| C-700        | LIGHTING PLAN                           |  |  |
| C-701        | LIGHTING CUT SHEETS                     |  |  |
| C-800        | OVERALL LANDSCAPE PLAN                  |  |  |
| C-801        | LANDSCAPE PLAN                          |  |  |
| C-802        | LANDSCAPE PLAN                          |  |  |