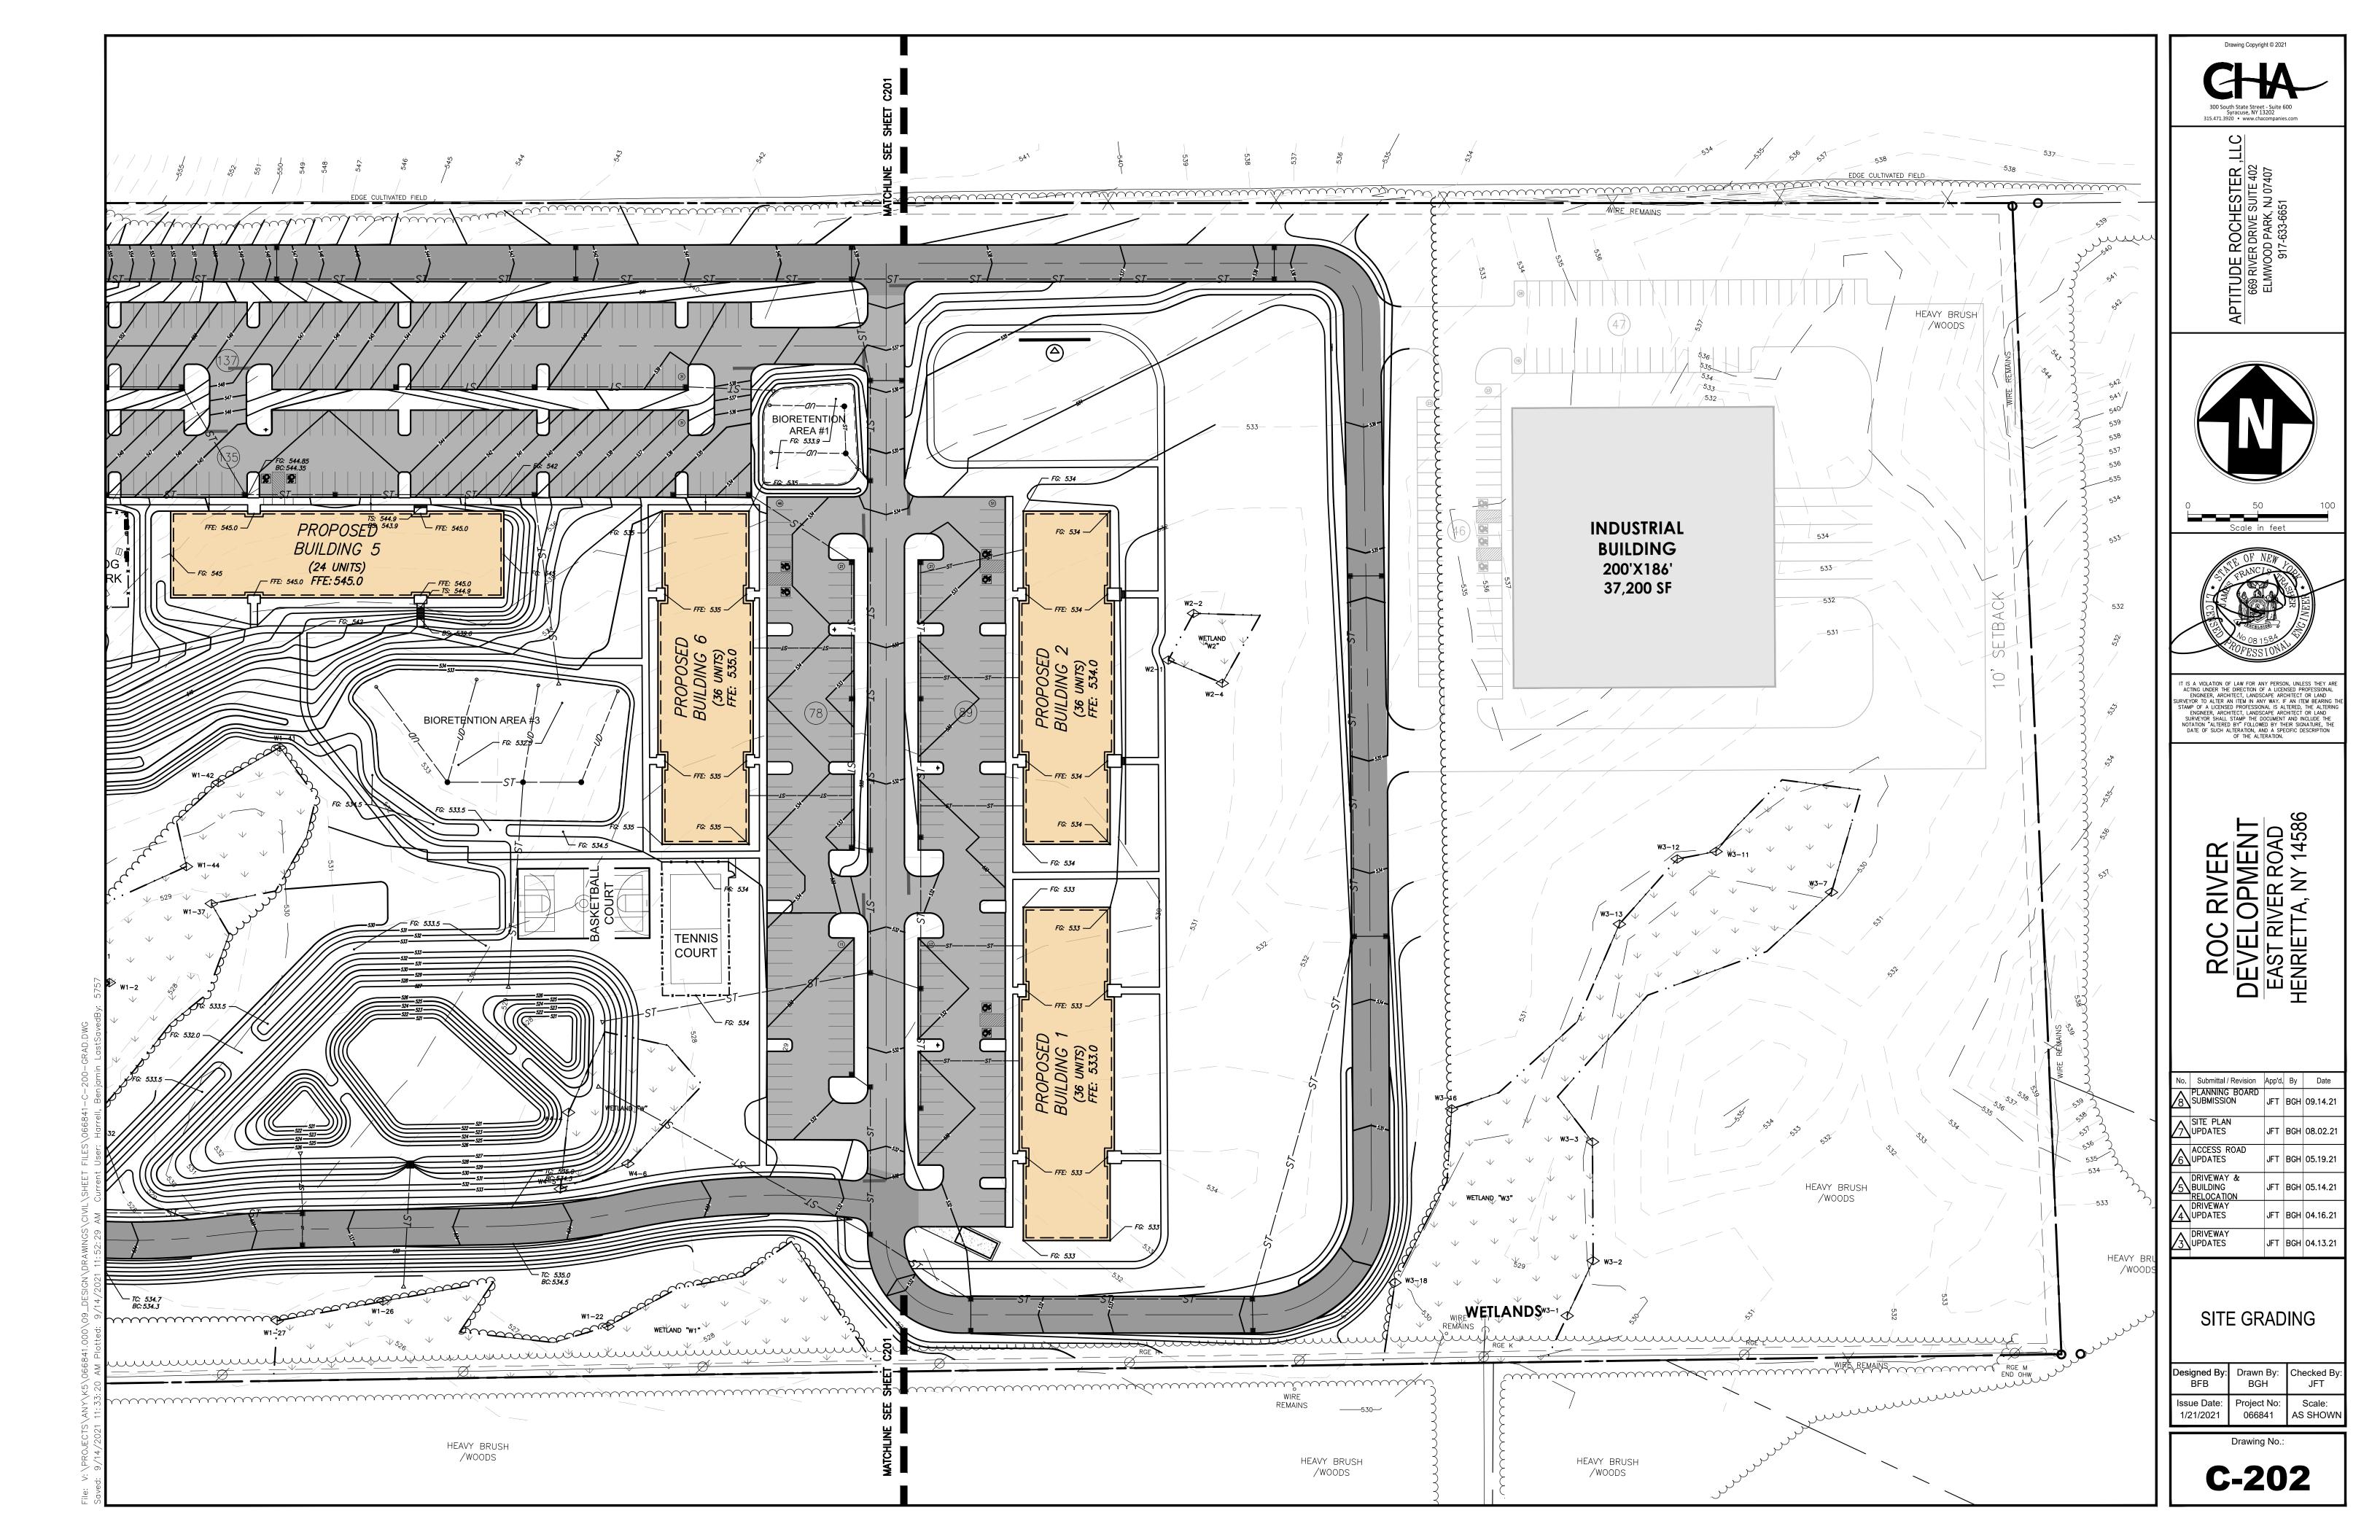

## RE: Site Plan Application East River Road – Aptitude Student Housing & Mixed Use Development

Dear Mr. Grunert:

CHA, on behalf of the Applicant, Aptitude Rochester, LLC, is pleased to submit the attached site plan application for the above reference project. The proposed development will include a mixed-use development on a parcel located along East River Road, south of Rochester Institute of Technology main campus. The Applicant has proposed to allocate sections of the parcel to residential, civic space, and industrial uses in the mixed-use special permit. The residential portion contains multifamily apartments which will be marketed as student housing. The applicant proposes to construct six (6) multifamily residential student housing buildings, containing 202 units along with a clubhouse and amenity space throughout the project site.

# ROC RIVER APARTMENTS EAST RIVER ROAD TOWN OF HENRIETTA, NEW YORK

| DRAWIN       | G INDEX                                 |  |  |
|--------------|-----------------------------------------|--|--|
| Sheet Number | Sheet Title                             |  |  |
| C-001        | TITLE SHEET                             |  |  |
| C-003        | EXISTING CONDITIONS                     |  |  |
| C-100        | OVERALL LAYOUT                          |  |  |
| C-101        | SITE LAYOUT                             |  |  |
| C-102        | SITE LAYOUT                             |  |  |
| C-200        | OVERALL GRADING PLAN                    |  |  |
| C-201        | SITE GRADING                            |  |  |
| C-202        | SITE GRADING                            |  |  |
| C-203        | SITE DRAINAGE                           |  |  |
| C-204        | SITE DRAINAGE                           |  |  |
| C-300        | OVERALL UTILITY PLAN                    |  |  |
| C-301        | SITE UTILITY PLAN                       |  |  |
| C-302        | SITE UTILITY PLAN                       |  |  |
| C-303        | UTILITY PROFILE                         |  |  |
| C-304        | UTILITY PROFILE                         |  |  |
| C-305        | DRAINAGE PROFILE                        |  |  |
| C-306        | DRAINAGE PROFILE                        |  |  |
| C-307        | DRAINAGE PROFILE                        |  |  |
| C-308        | DRAINAGE PROFILE                        |  |  |
| C-500        | OVERALL EROSION & SEDIMENT CONTROL PLAN |  |  |
| C-501        | EROSION & SEDIMENT CONTROL PLAN         |  |  |
| C-502        | EROSION & SEDIMENT CONTROL PLAN         |  |  |
| C-551        | EROSION CONTROL DETAILS                 |  |  |
| C-601        | DETAILS                                 |  |  |
| C-602        | DETAILS                                 |  |  |
| C-603        | DETAILS                                 |  |  |
| C-604        | DETAILS                                 |  |  |
| C-605        | DETAILS                                 |  |  |
| C-606        | DETAILS                                 |  |  |
| C-700        | LIGHTING PLAN                           |  |  |
| C-701        | LIGHTING CUT SHEETS                     |  |  |
| C-800        | OVERALL LANDSCAPE PLAN                  |  |  |
| C-801        | LANDSCAPE PLAN                          |  |  |
| C-802        | LANDSCAPE PLAN                          |  |  |