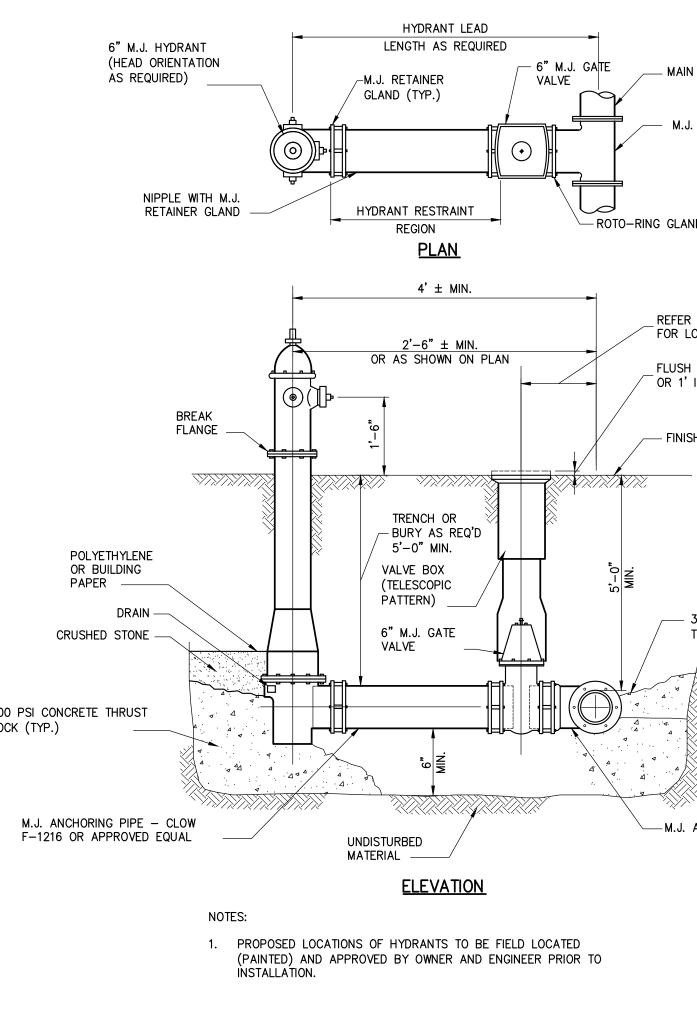

EAST ELEVATION

ROC RIVER APARTMENTS BUILDING TYPE 2 BUILDING #4 EAST RIVER ROAD, HENRIETTA, N.Y. 8/30/21

TYPICAL FRONT / REAR ELEVATION

8/30/21

# **TYPICAL END ELEVATION**