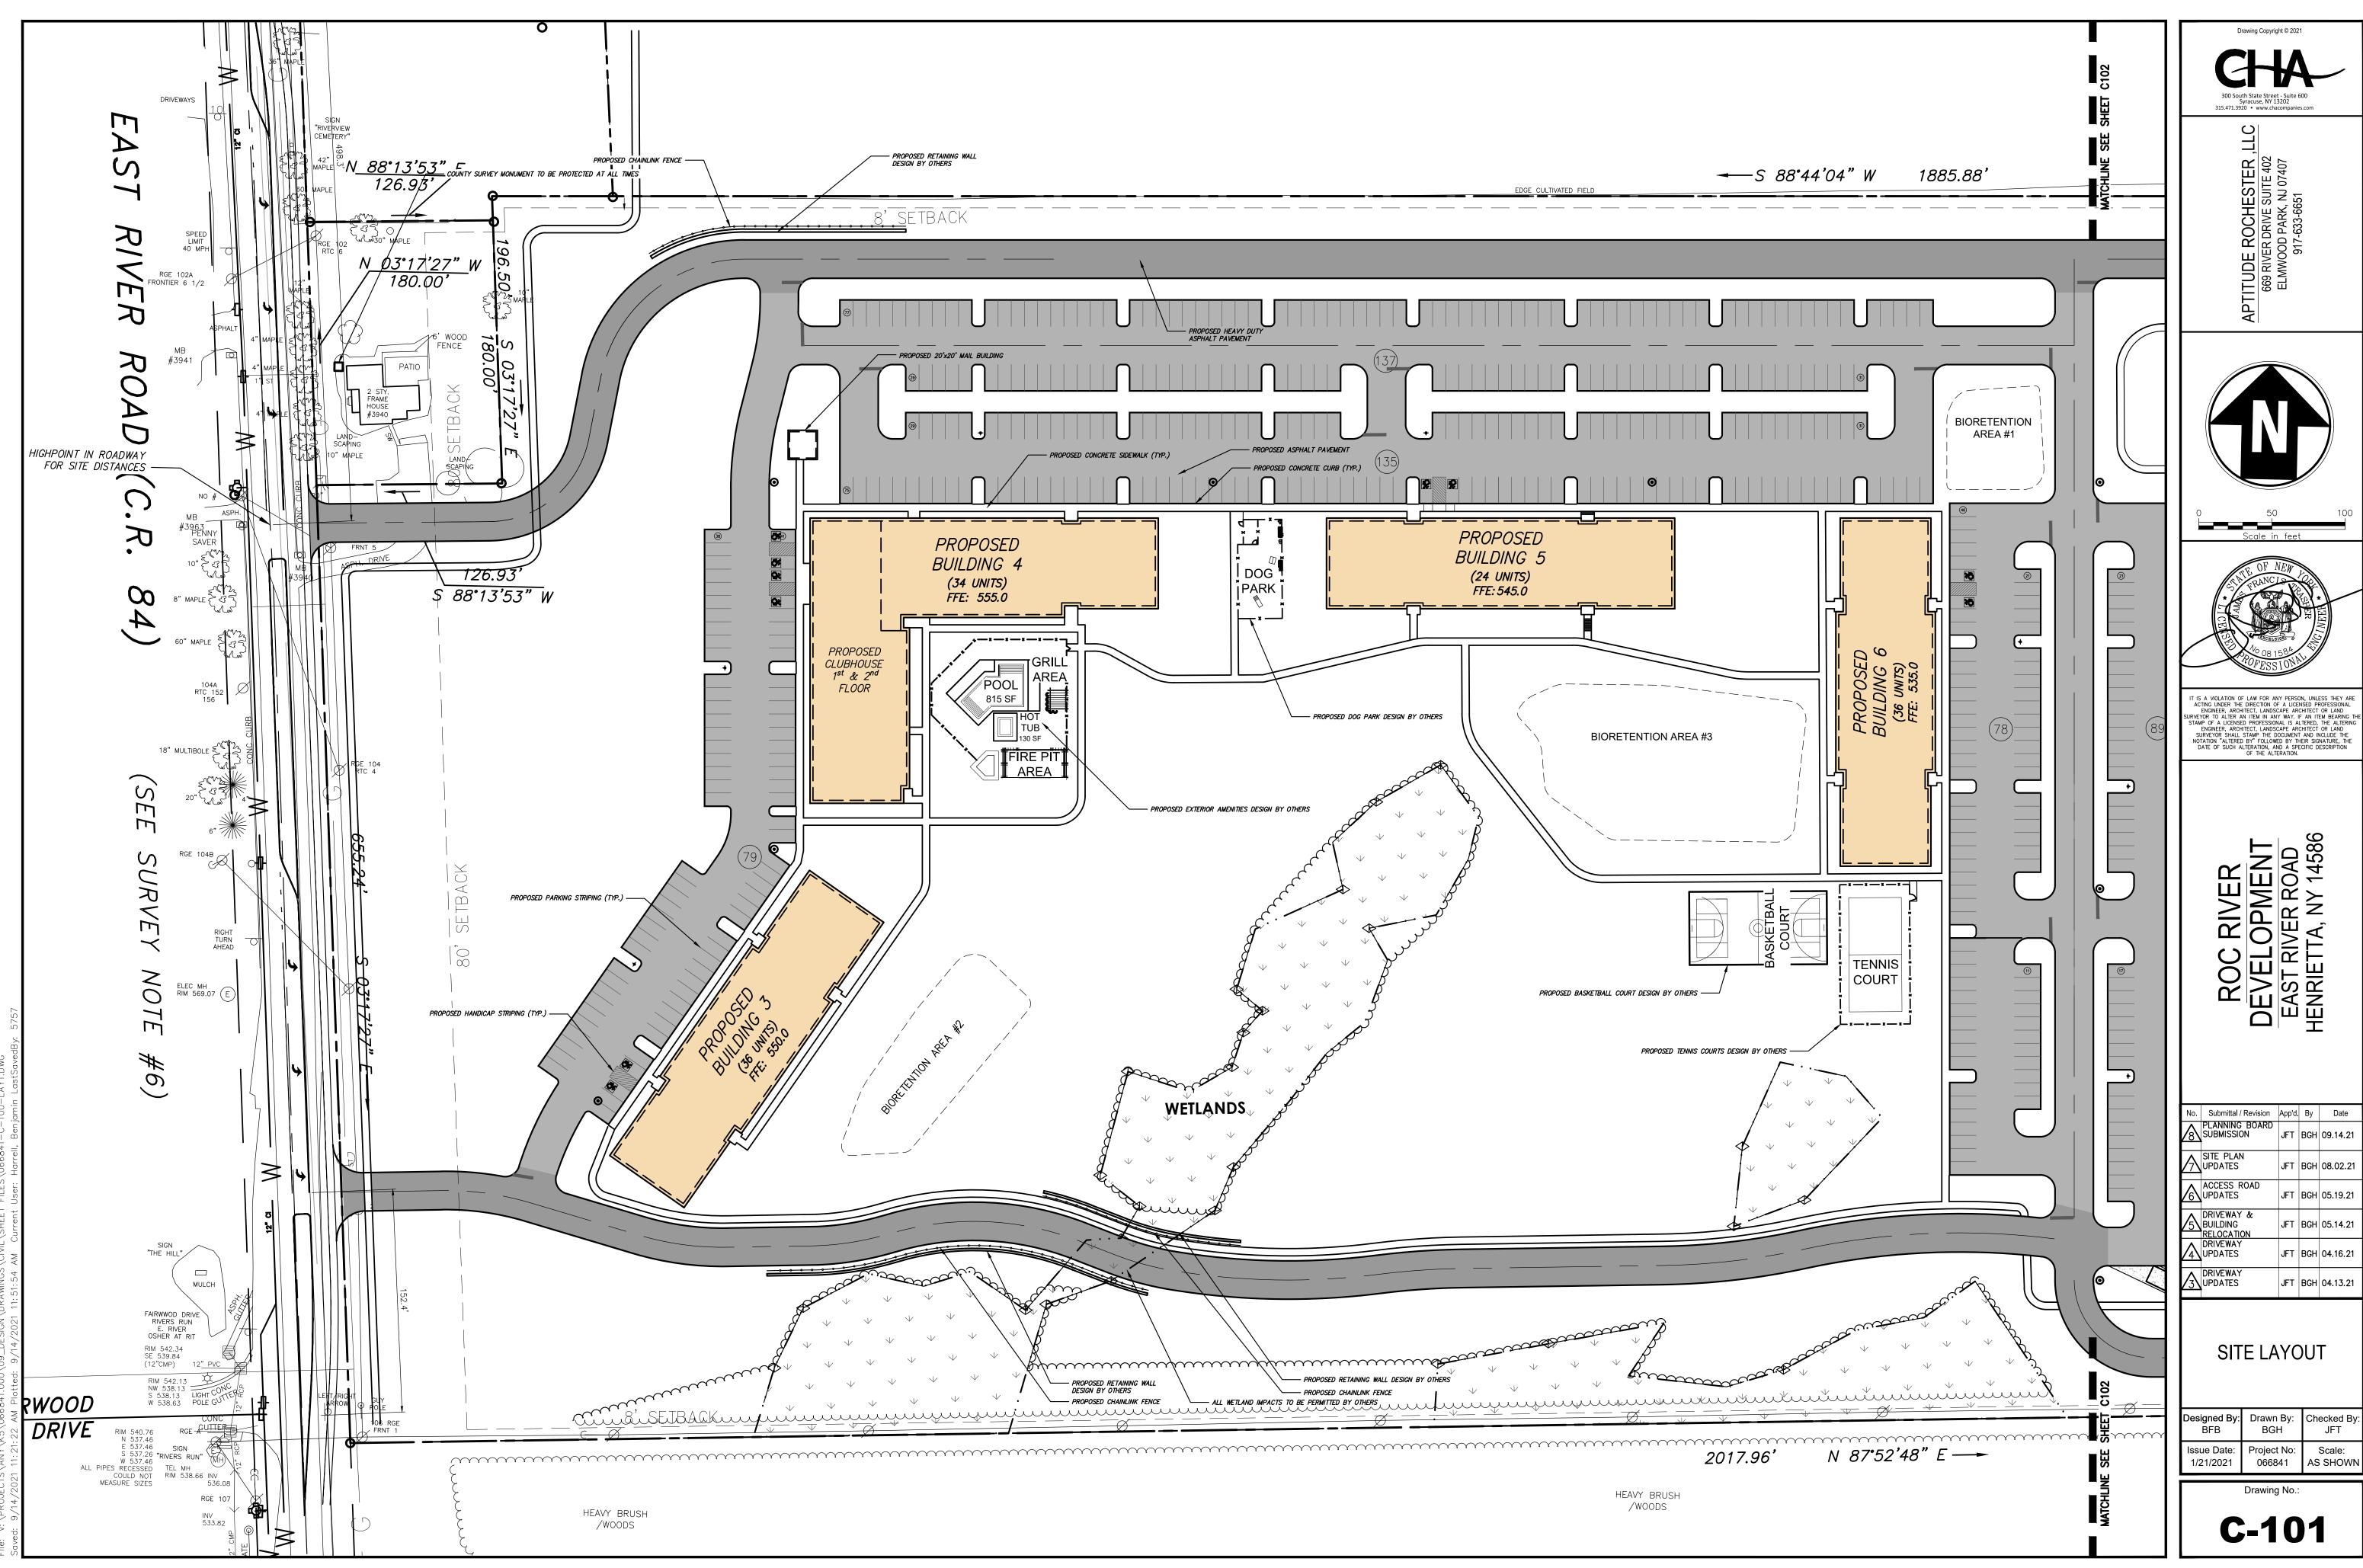

## RE: Site Plan Application East River Road – Aptitude Student Housing & Mixed Use Development

Dear Mr. Grunert:

CHA, on behalf of the Applicant, Aptitude Rochester, LLC, is pleased to submit the attached site plan application for the above reference project. The proposed development will include a mixed-use development on a parcel located along East River Road, south of Rochester Institute of Technology main campus. The Applicant has proposed to allocate sections of the parcel to residential, civic space, and industrial uses in the mixed-use special permit. The residential portion contains multifamily apartments which will be marketed as student housing. The applicant proposes to construct six (6) multifamily residential student housing buildings, containing 202 units along with a clubhouse and amenity space throughout the project site.

# ROC RIVER APARTMENTS EAST RIVER ROAD TOWN OF HENRIETTA, NEW YORK

| DRAWIN       | G INDEX                                 |  |  |
|--------------|-----------------------------------------|--|--|
| Sheet Number | Sheet Title                             |  |  |
| C-001        | TITLE SHEET                             |  |  |
| C-003        | EXISTING CONDITIONS                     |  |  |
| C-100        | OVERALL LAYOUT                          |  |  |
| C-101        | SITE LAYOUT                             |  |  |
| C-102        | SITE LAYOUT                             |  |  |
| C-200        | OVERALL GRADING PLAN                    |  |  |
| C-201        | SITE GRADING                            |  |  |
| C-202        | SITE GRADING                            |  |  |
| C-203        | SITE DRAINAGE                           |  |  |
| C-204        | SITE DRAINAGE                           |  |  |
| C-300        | OVERALL UTILITY PLAN                    |  |  |
| C-301        | SITE UTILITY PLAN                       |  |  |
| C-302        | SITE UTILITY PLAN                       |  |  |
| C-303        | UTILITY PROFILE                         |  |  |
| C-304        | UTILITY PROFILE                         |  |  |
| C-305        | DRAINAGE PROFILE                        |  |  |
| C-306        | DRAINAGE PROFILE                        |  |  |
| C-307        | DRAINAGE PROFILE                        |  |  |
| C-308        | DRAINAGE PROFILE                        |  |  |
| C-500        | OVERALL EROSION & SEDIMENT CONTROL PLAN |  |  |
| C-501        | EROSION & SEDIMENT CONTROL PLAN         |  |  |
| C-502        | EROSION & SEDIMENT CONTROL PLAN         |  |  |
| C-551        | EROSION CONTROL DETAILS                 |  |  |
| C-601        | DETAILS                                 |  |  |
| C-602        | DETAILS                                 |  |  |
| C-603        | DETAILS                                 |  |  |
| C-604        | DETAILS                                 |  |  |
| C-605        | DETAILS                                 |  |  |
| C-606        | DETAILS                                 |  |  |
| C-700        | LIGHTING PLAN                           |  |  |
| C-701        | LIGHTING CUT SHEETS                     |  |  |
| C-800        | OVERALL LANDSCAPE PLAN                  |  |  |
| C-801        | LANDSCAPE PLAN                          |  |  |
| C-802        | LANDSCAPE PLAN                          |  |  |