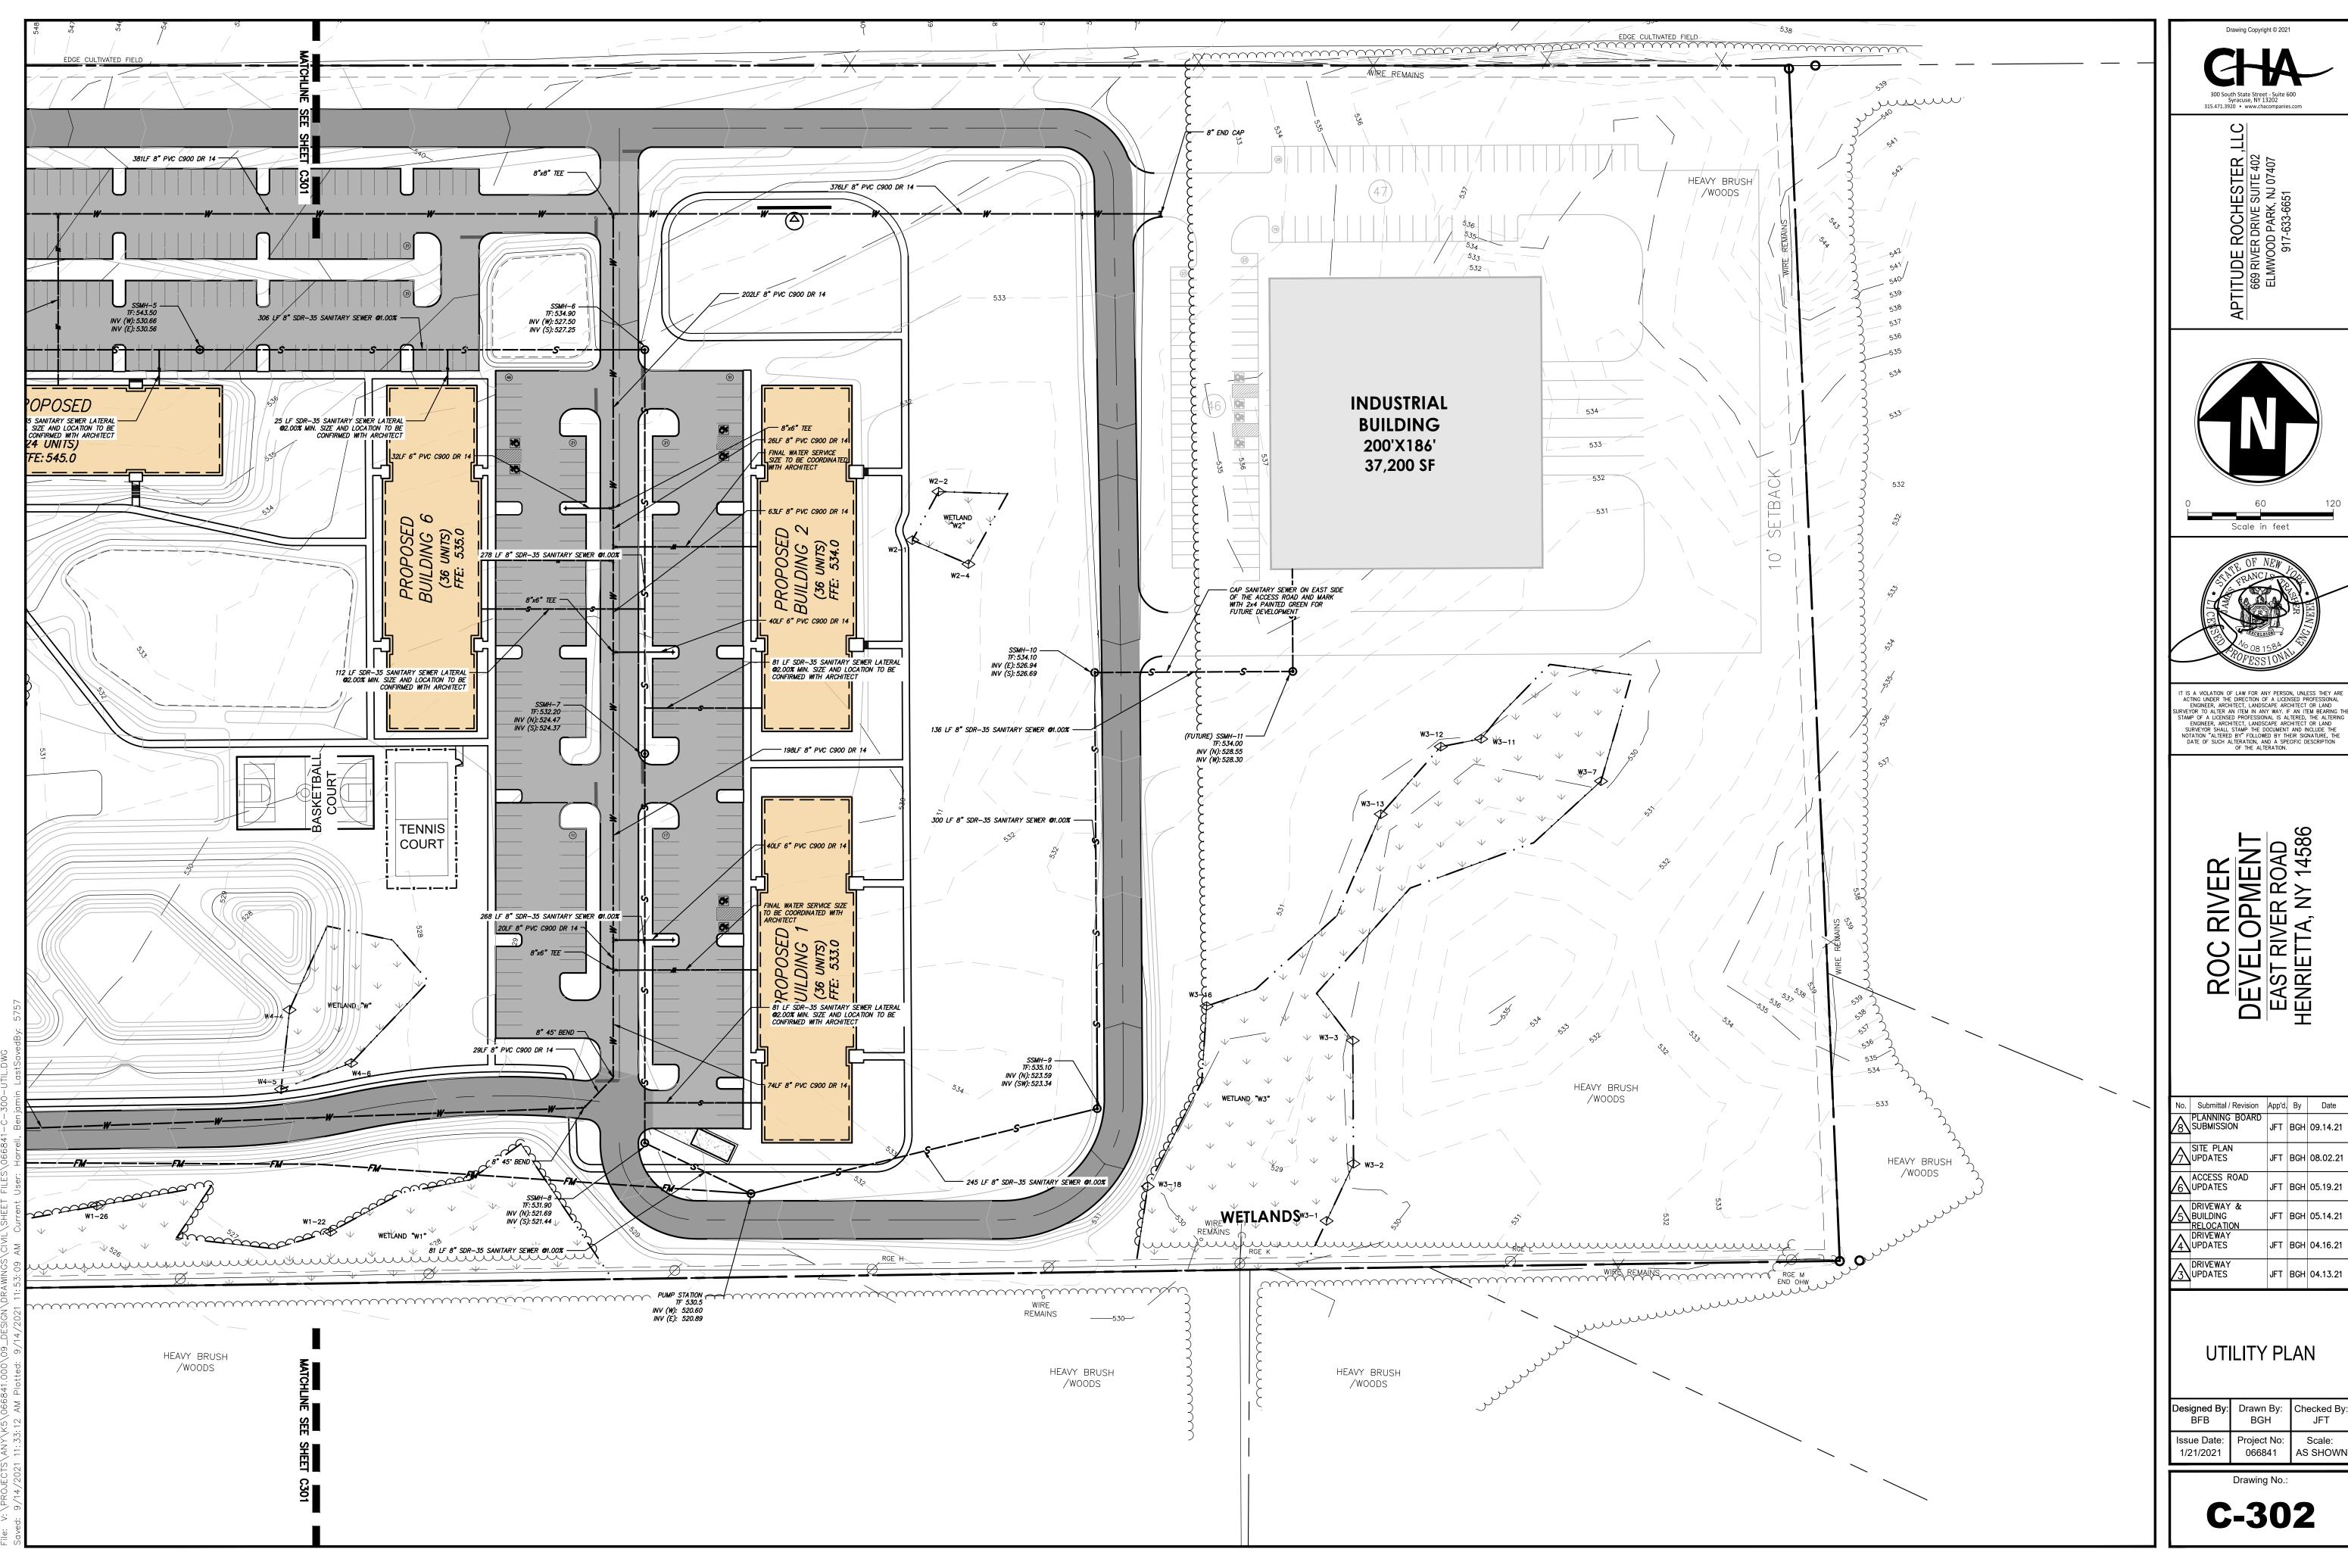

# ROC RIVER APARTMENTS EAST RIVER ROAD TOWN OF HENRIETTA, NEW YORK

| DRAWIN       | G INDEX                                 |  |  |
|--------------|-----------------------------------------|--|--|
| Sheet Number | Sheet Title                             |  |  |
| C-001        | TITLE SHEET                             |  |  |
| C-003        | EXISTING CONDITIONS                     |  |  |
| C-100        | OVERALL LAYOUT                          |  |  |
| C-101        | SITE LAYOUT                             |  |  |
| C-102        | SITE LAYOUT                             |  |  |
| C-200        | OVERALL GRADING PLAN                    |  |  |
| C-201        | SITE GRADING                            |  |  |
| C-202        | SITE GRADING                            |  |  |
| C-203        | SITE DRAINAGE                           |  |  |
| C-204        | SITE DRAINAGE                           |  |  |
| C-300        | OVERALL UTILITY PLAN                    |  |  |
| C-301        | SITE UTILITY PLAN                       |  |  |
| C-302        | SITE UTILITY PLAN                       |  |  |
| C-303        | UTILITY PROFILE                         |  |  |
| C-304        | UTILITY PROFILE                         |  |  |
| C-305        | DRAINAGE PROFILE                        |  |  |
| C-306        | DRAINAGE PROFILE                        |  |  |
| C-307        | DRAINAGE PROFILE                        |  |  |
| C-308        | DRAINAGE PROFILE                        |  |  |
| C-500        | OVERALL EROSION & SEDIMENT CONTROL PLAN |  |  |
| C-501        | EROSION & SEDIMENT CONTROL PLAN         |  |  |
| C-502        | EROSION & SEDIMENT CONTROL PLAN         |  |  |
| C-551        | EROSION CONTROL DETAILS                 |  |  |
| C-601        | DETAILS                                 |  |  |
| C-602        | DETAILS                                 |  |  |
| C-603        | DETAILS                                 |  |  |
| C-604        | DETAILS                                 |  |  |
| C-605        | DETAILS                                 |  |  |
| C-606        | DETAILS                                 |  |  |
| C-700        | LIGHTING PLAN                           |  |  |
| C-701        | LIGHTING CUT SHEETS                     |  |  |
| C-800        | OVERALL LANDSCAPE PLAN                  |  |  |
| C-801        | LANDSCAPE PLAN                          |  |  |
| C-802        | LANDSCAPE PLAN                          |  |  |