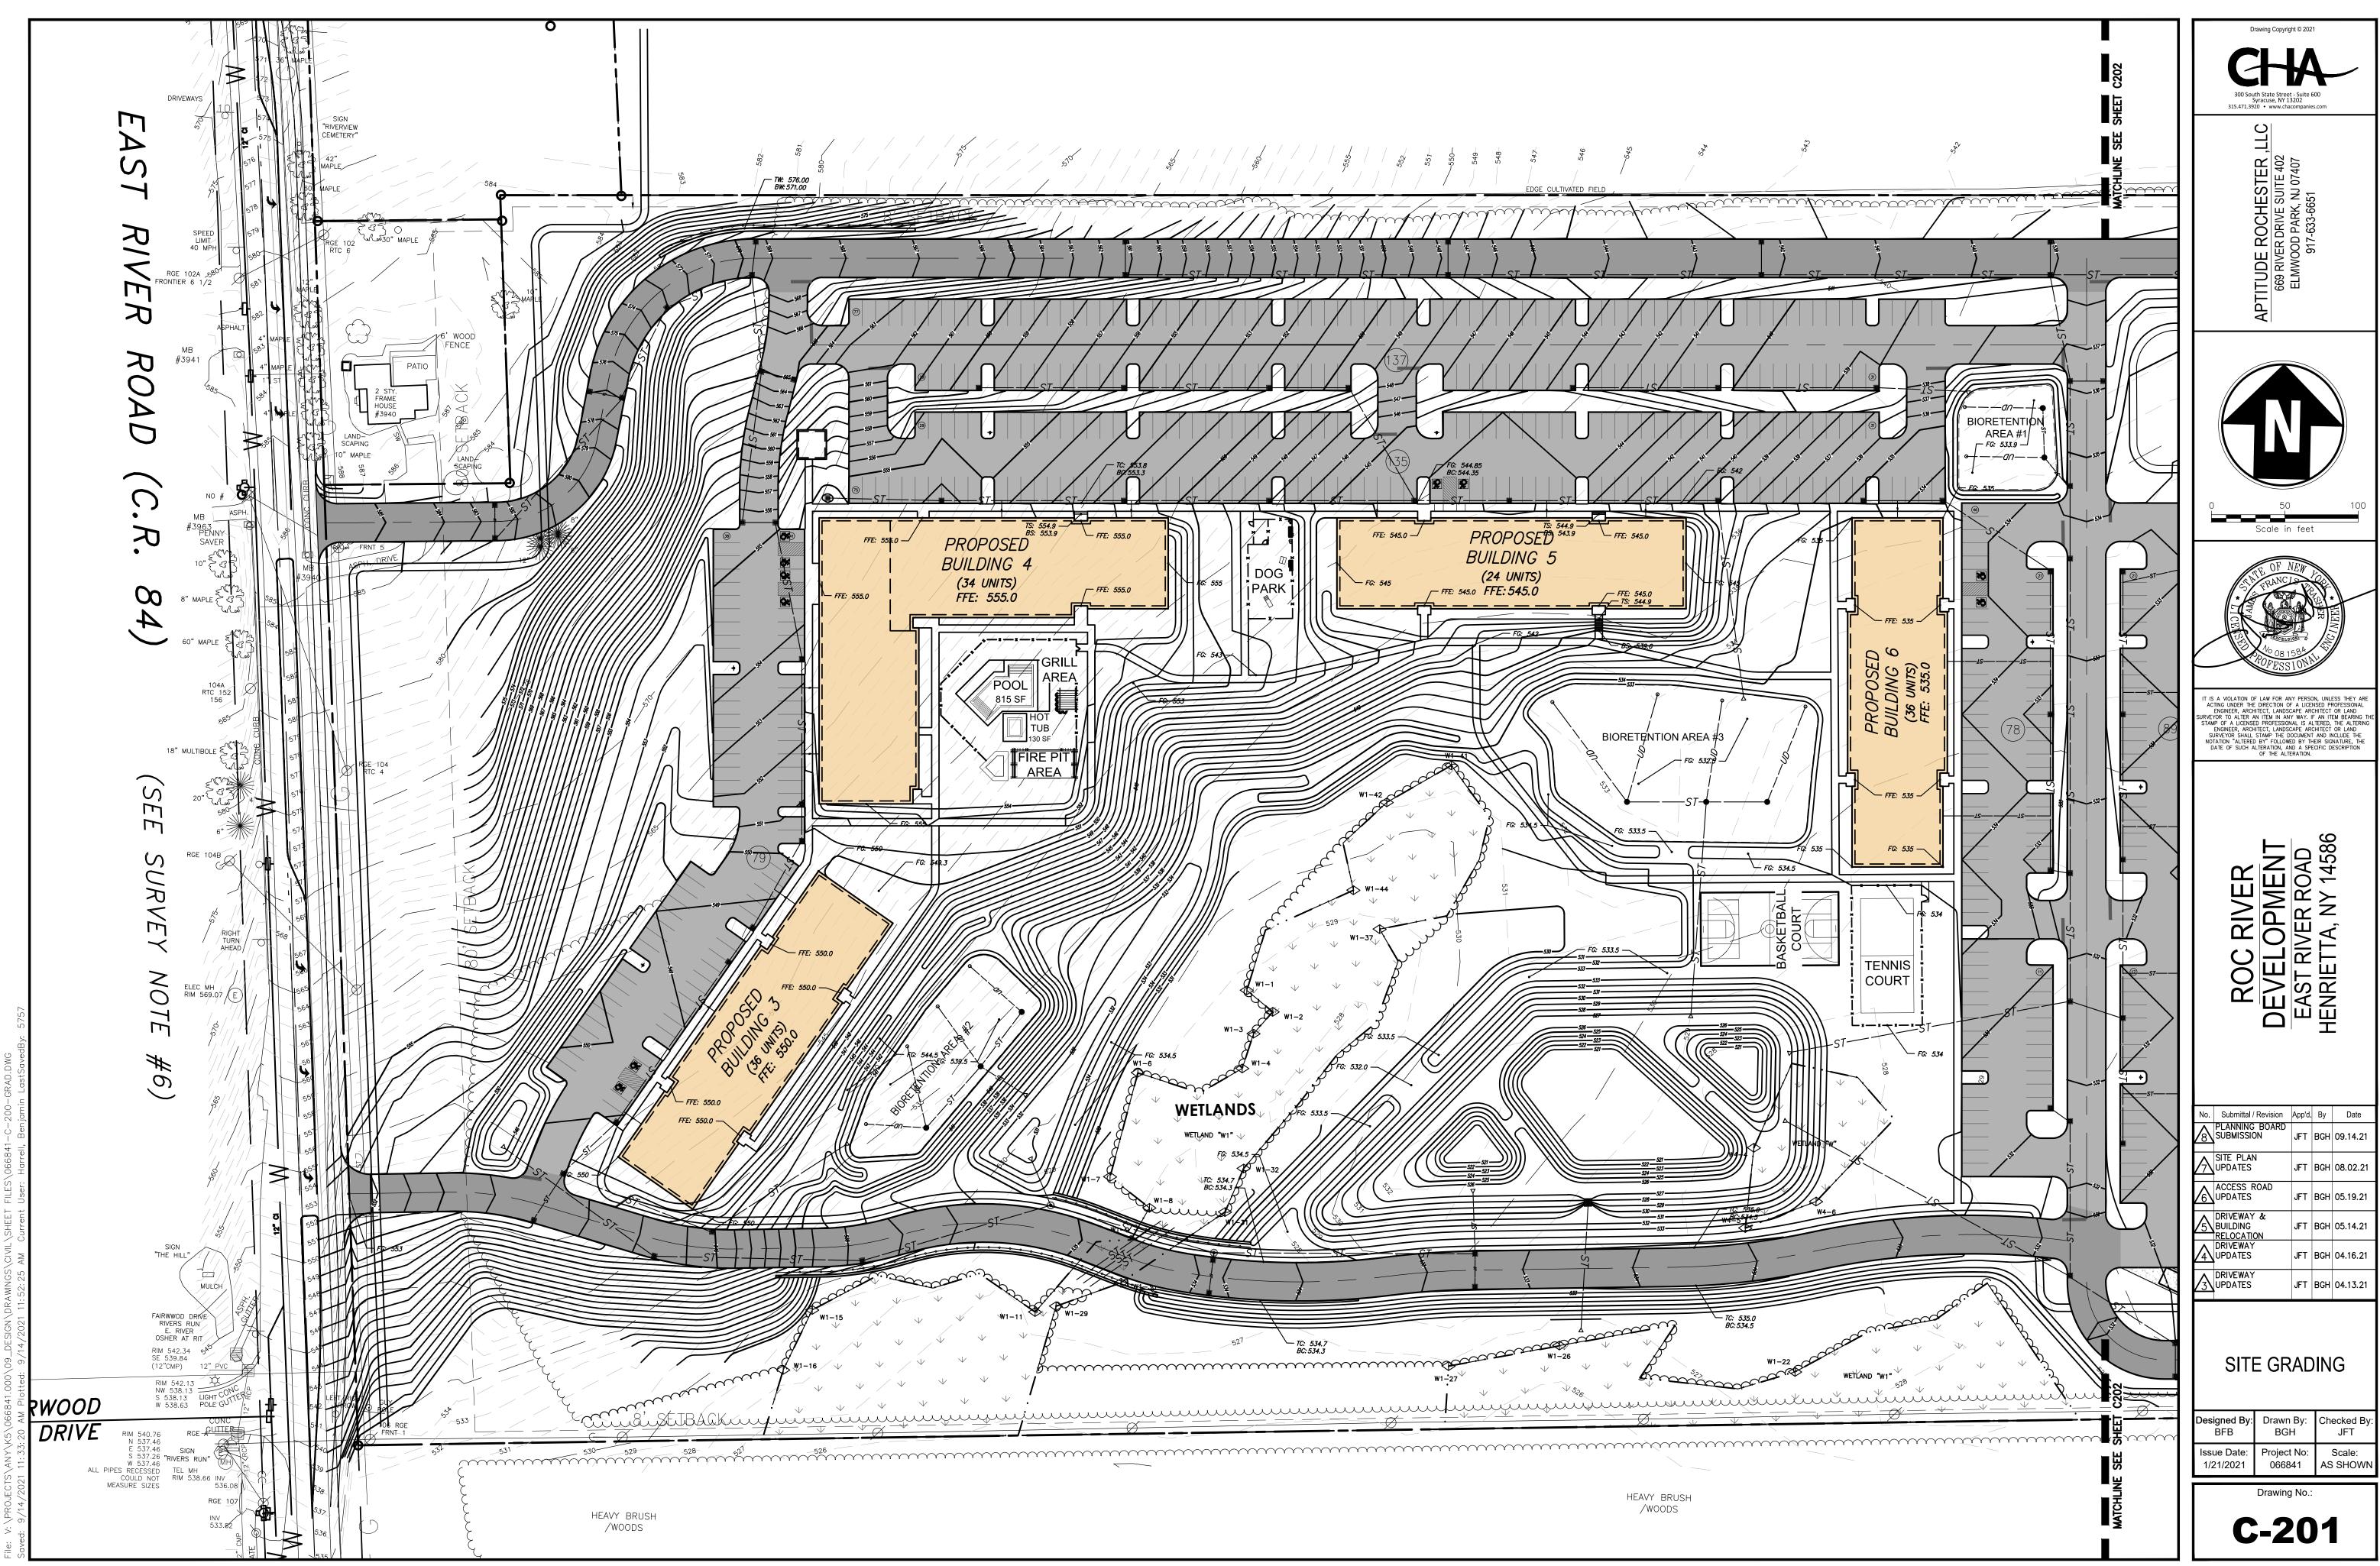

## RE: Site Plan Application East River Road – Aptitude Student Housing & Mixed Use Development

Dear Mr. Grunert:

CHA, on behalf of the Applicant, Aptitude Rochester, LLC, is pleased to submit the attached site plan application for the above reference project. The proposed development will include a mixed-use development on a parcel located along East River Road, south of Rochester Institute of Technology main campus. The Applicant has proposed to allocate sections of the parcel to residential, civic space, and industrial uses in the mixed-use special permit. The residential portion contains multifamily apartments which will be marketed as student housing. The applicant proposes to construct six (6) multifamily residential student housing buildings, containing 202 units along with a clubhouse and amenity space throughout the project site.

# ROC RIVER APARTMENTS EAST RIVER ROAD TOWN OF HENRIETTA, NEW YORK

| DRAWIN       | G INDEX                                 |  |  |
|--------------|-----------------------------------------|--|--|
| Sheet Number | Sheet Title                             |  |  |
| C-001        | TITLE SHEET                             |  |  |
| C-003        | EXISTING CONDITIONS                     |  |  |
| C-100        | OVERALL LAYOUT                          |  |  |
| C-101        | SITE LAYOUT                             |  |  |
| C-102        | SITE LAYOUT                             |  |  |
| C-200        | OVERALL GRADING PLAN                    |  |  |
| C-201        | SITE GRADING                            |  |  |
| C-202        | SITE GRADING                            |  |  |
| C-203        | SITE DRAINAGE                           |  |  |
| C-204        | SITE DRAINAGE                           |  |  |
| C-300        | OVERALL UTILITY PLAN                    |  |  |
| C-301        | SITE UTILITY PLAN                       |  |  |
| C-302        | SITE UTILITY PLAN                       |  |  |
| C-303        | UTILITY PROFILE                         |  |  |
| C-304        | UTILITY PROFILE                         |  |  |
| C-305        | DRAINAGE PROFILE                        |  |  |
| C-306        | DRAINAGE PROFILE                        |  |  |
| C-307        | DRAINAGE PROFILE                        |  |  |
| C-308        | DRAINAGE PROFILE                        |  |  |
| C-500        | OVERALL EROSION & SEDIMENT CONTROL PLAN |  |  |
| C-501        | EROSION & SEDIMENT CONTROL PLAN         |  |  |
| C-502        | EROSION & SEDIMENT CONTROL PLAN         |  |  |
| C-551        | EROSION CONTROL DETAILS                 |  |  |
| C-601        | DETAILS                                 |  |  |
| C-602        | DETAILS                                 |  |  |
| C-603        | DETAILS                                 |  |  |
| C-604        | DETAILS                                 |  |  |
| C-605        | DETAILS                                 |  |  |
| C-606        | DETAILS                                 |  |  |
| C-700        | LIGHTING PLAN                           |  |  |
| C-701        | LIGHTING CUT SHEETS                     |  |  |
| C-800        | OVERALL LANDSCAPE PLAN                  |  |  |
| C-801        | LANDSCAPE PLAN                          |  |  |
| C-802        | LANDSCAPE PLAN                          |  |  |