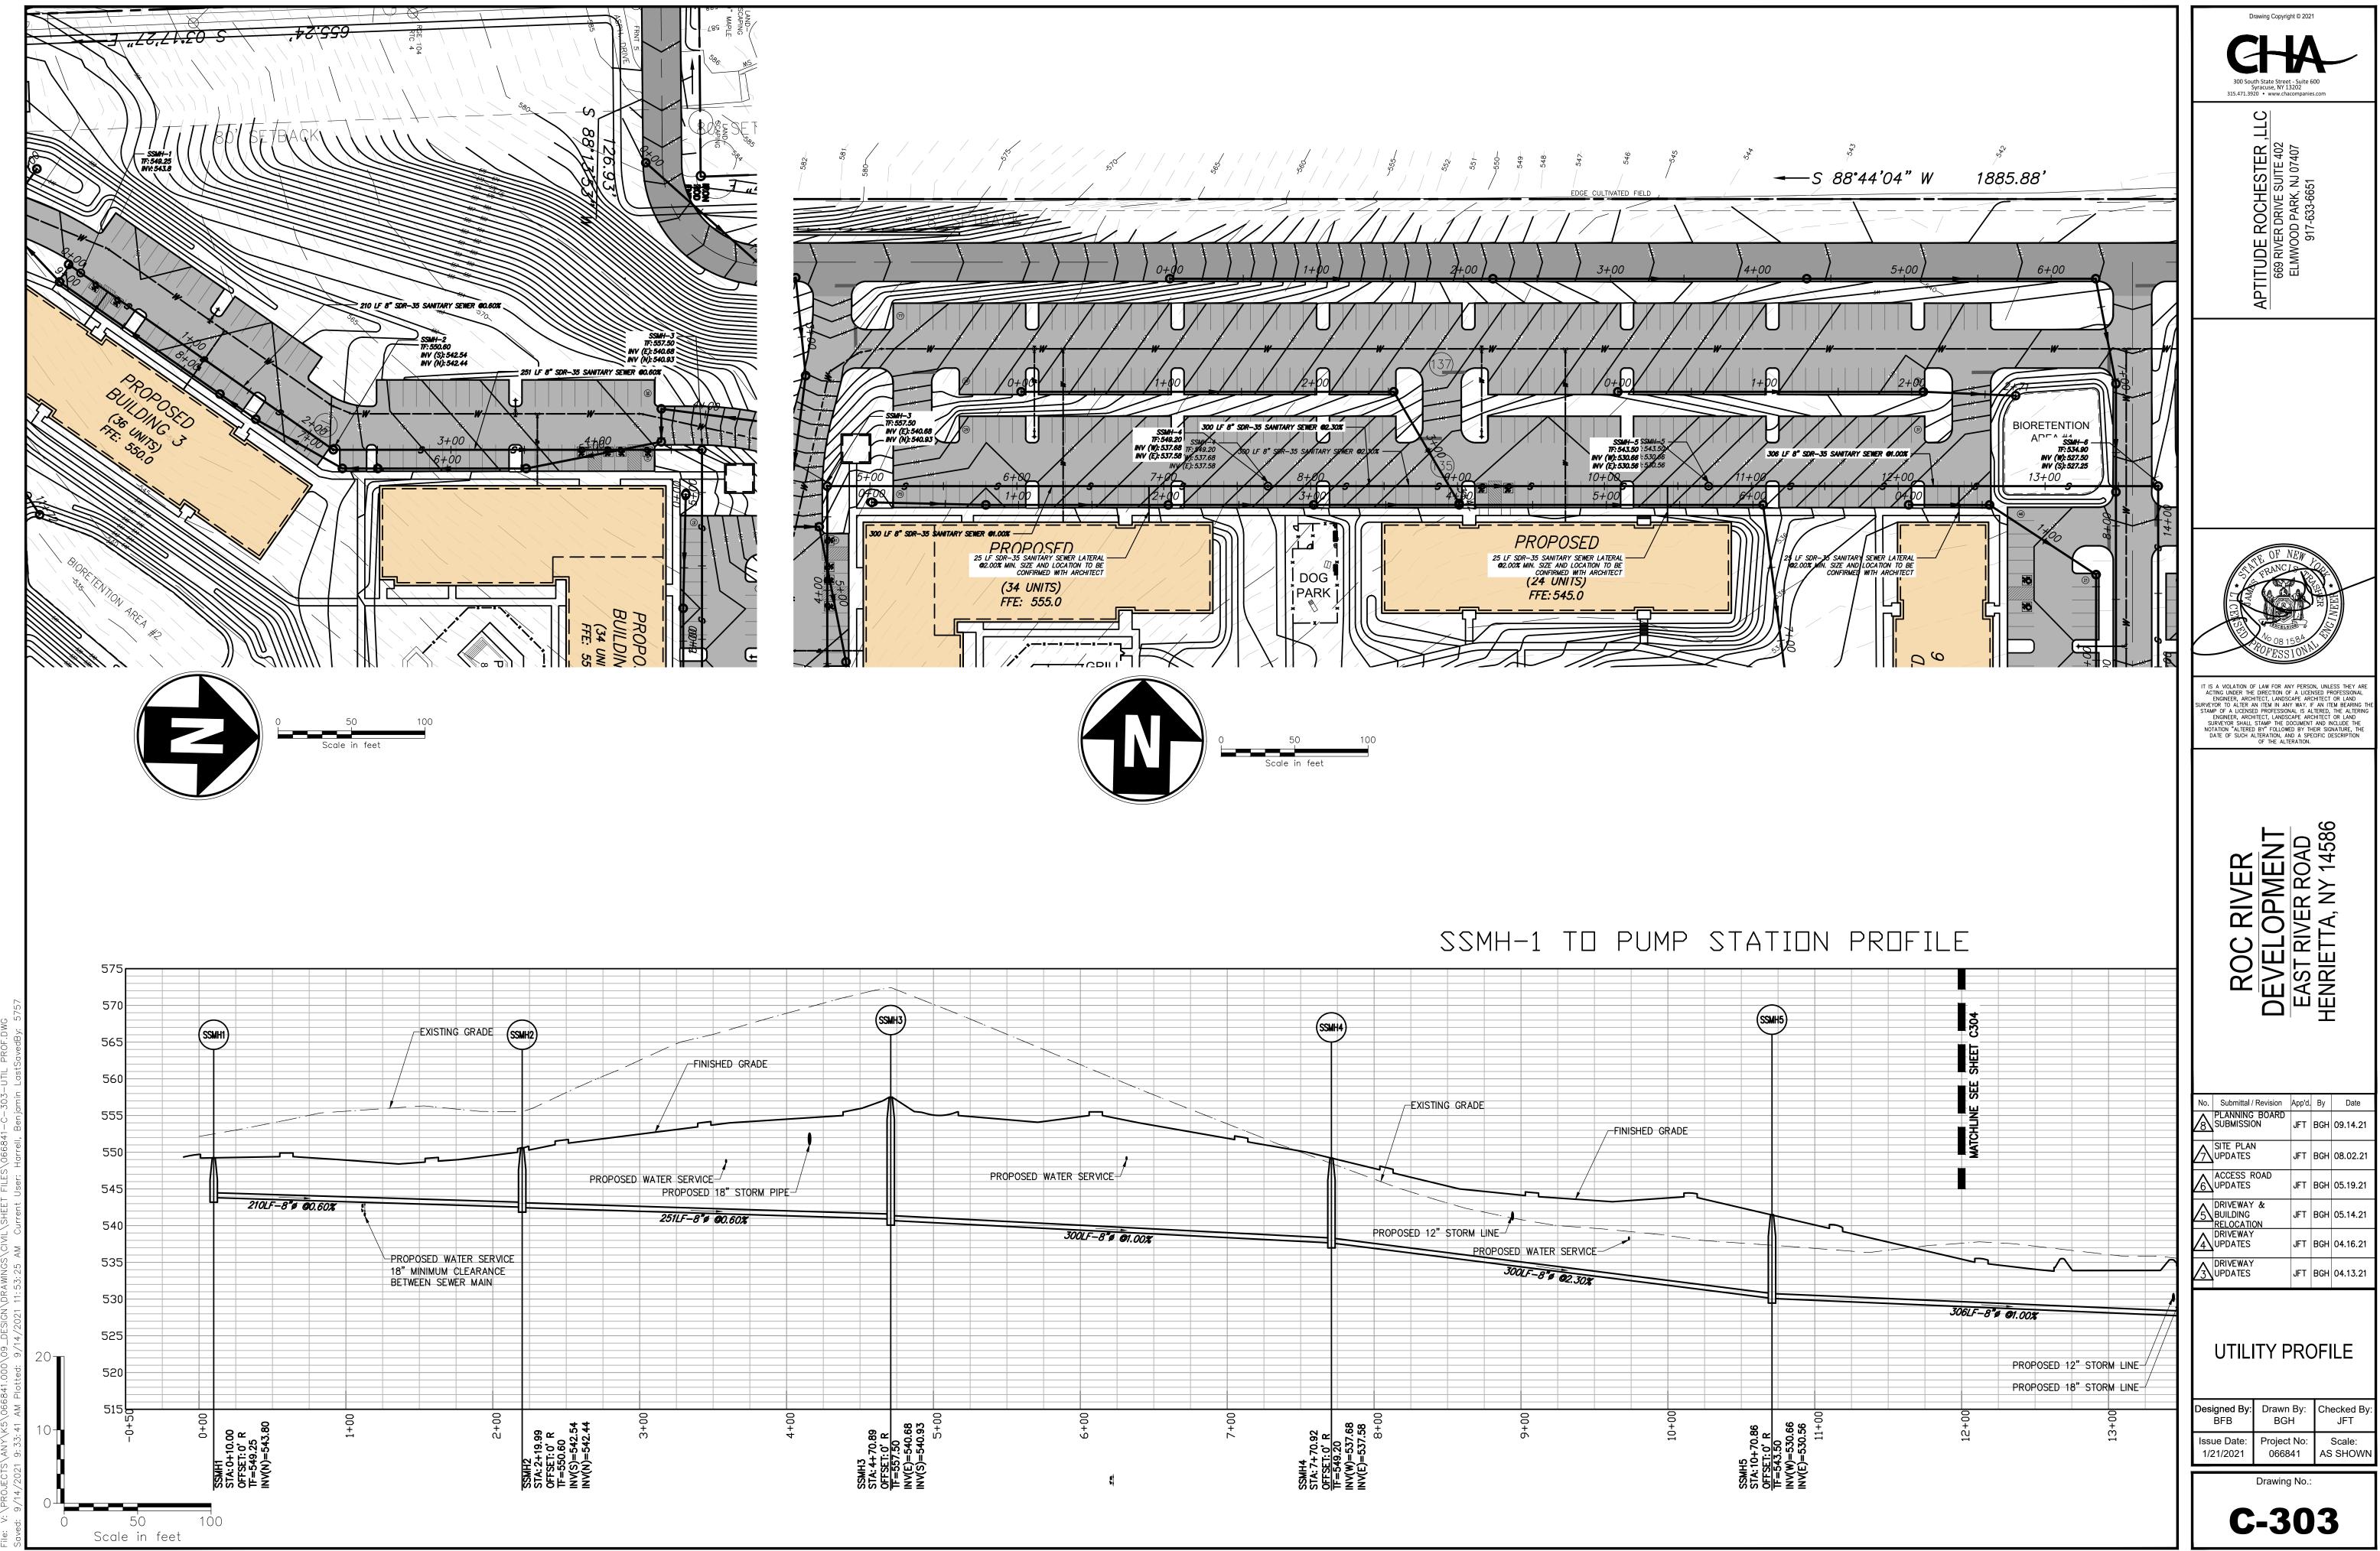

# ROC RIVER APARTMENTS EAST RIVER ROAD TOWN OF HENRIETTA, NEW YORK

| DRAWIN       | G INDEX                                 |  |  |
|--------------|-----------------------------------------|--|--|
| Sheet Number | Sheet Title                             |  |  |
| C-001        | TITLE SHEET                             |  |  |
| C-003        | EXISTING CONDITIONS                     |  |  |
| C-100        | OVERALL LAYOUT                          |  |  |
| C-101        | SITE LAYOUT                             |  |  |
| C-102        | SITE LAYOUT                             |  |  |
| C-200        | OVERALL GRADING PLAN                    |  |  |
| C-201        | SITE GRADING                            |  |  |
| C-202        | SITE GRADING                            |  |  |
| C-203        | SITE DRAINAGE                           |  |  |
| C-204        | SITE DRAINAGE                           |  |  |
| C-300        | OVERALL UTILITY PLAN                    |  |  |
| C-301        | SITE UTILITY PLAN                       |  |  |
| C-302        | SITE UTILITY PLAN                       |  |  |
| C-303        | UTILITY PROFILE                         |  |  |
| C-304        | UTILITY PROFILE                         |  |  |
| C-305        | DRAINAGE PROFILE                        |  |  |
| C-306        | DRAINAGE PROFILE                        |  |  |
| C-307        | DRAINAGE PROFILE                        |  |  |
| C-308        | DRAINAGE PROFILE                        |  |  |
| C-500        | OVERALL EROSION & SEDIMENT CONTROL PLAN |  |  |
| C-501        | EROSION & SEDIMENT CONTROL PLAN         |  |  |
| C-502        | EROSION & SEDIMENT CONTROL PLAN         |  |  |
| C-551        | EROSION CONTROL DETAILS                 |  |  |
| C-601        | DETAILS                                 |  |  |
| C-602        | DETAILS                                 |  |  |
| C-603        | DETAILS                                 |  |  |
| C-604        | DETAILS                                 |  |  |
| C-605        | DETAILS                                 |  |  |
| C-606        | DETAILS                                 |  |  |
| C-700        | LIGHTING PLAN                           |  |  |
| C-701        | LIGHTING CUT SHEETS                     |  |  |
| C-800        | OVERALL LANDSCAPE PLAN                  |  |  |
| C-801        | LANDSCAPE PLAN                          |  |  |
| C-802        | LANDSCAPE PLAN                          |  |  |