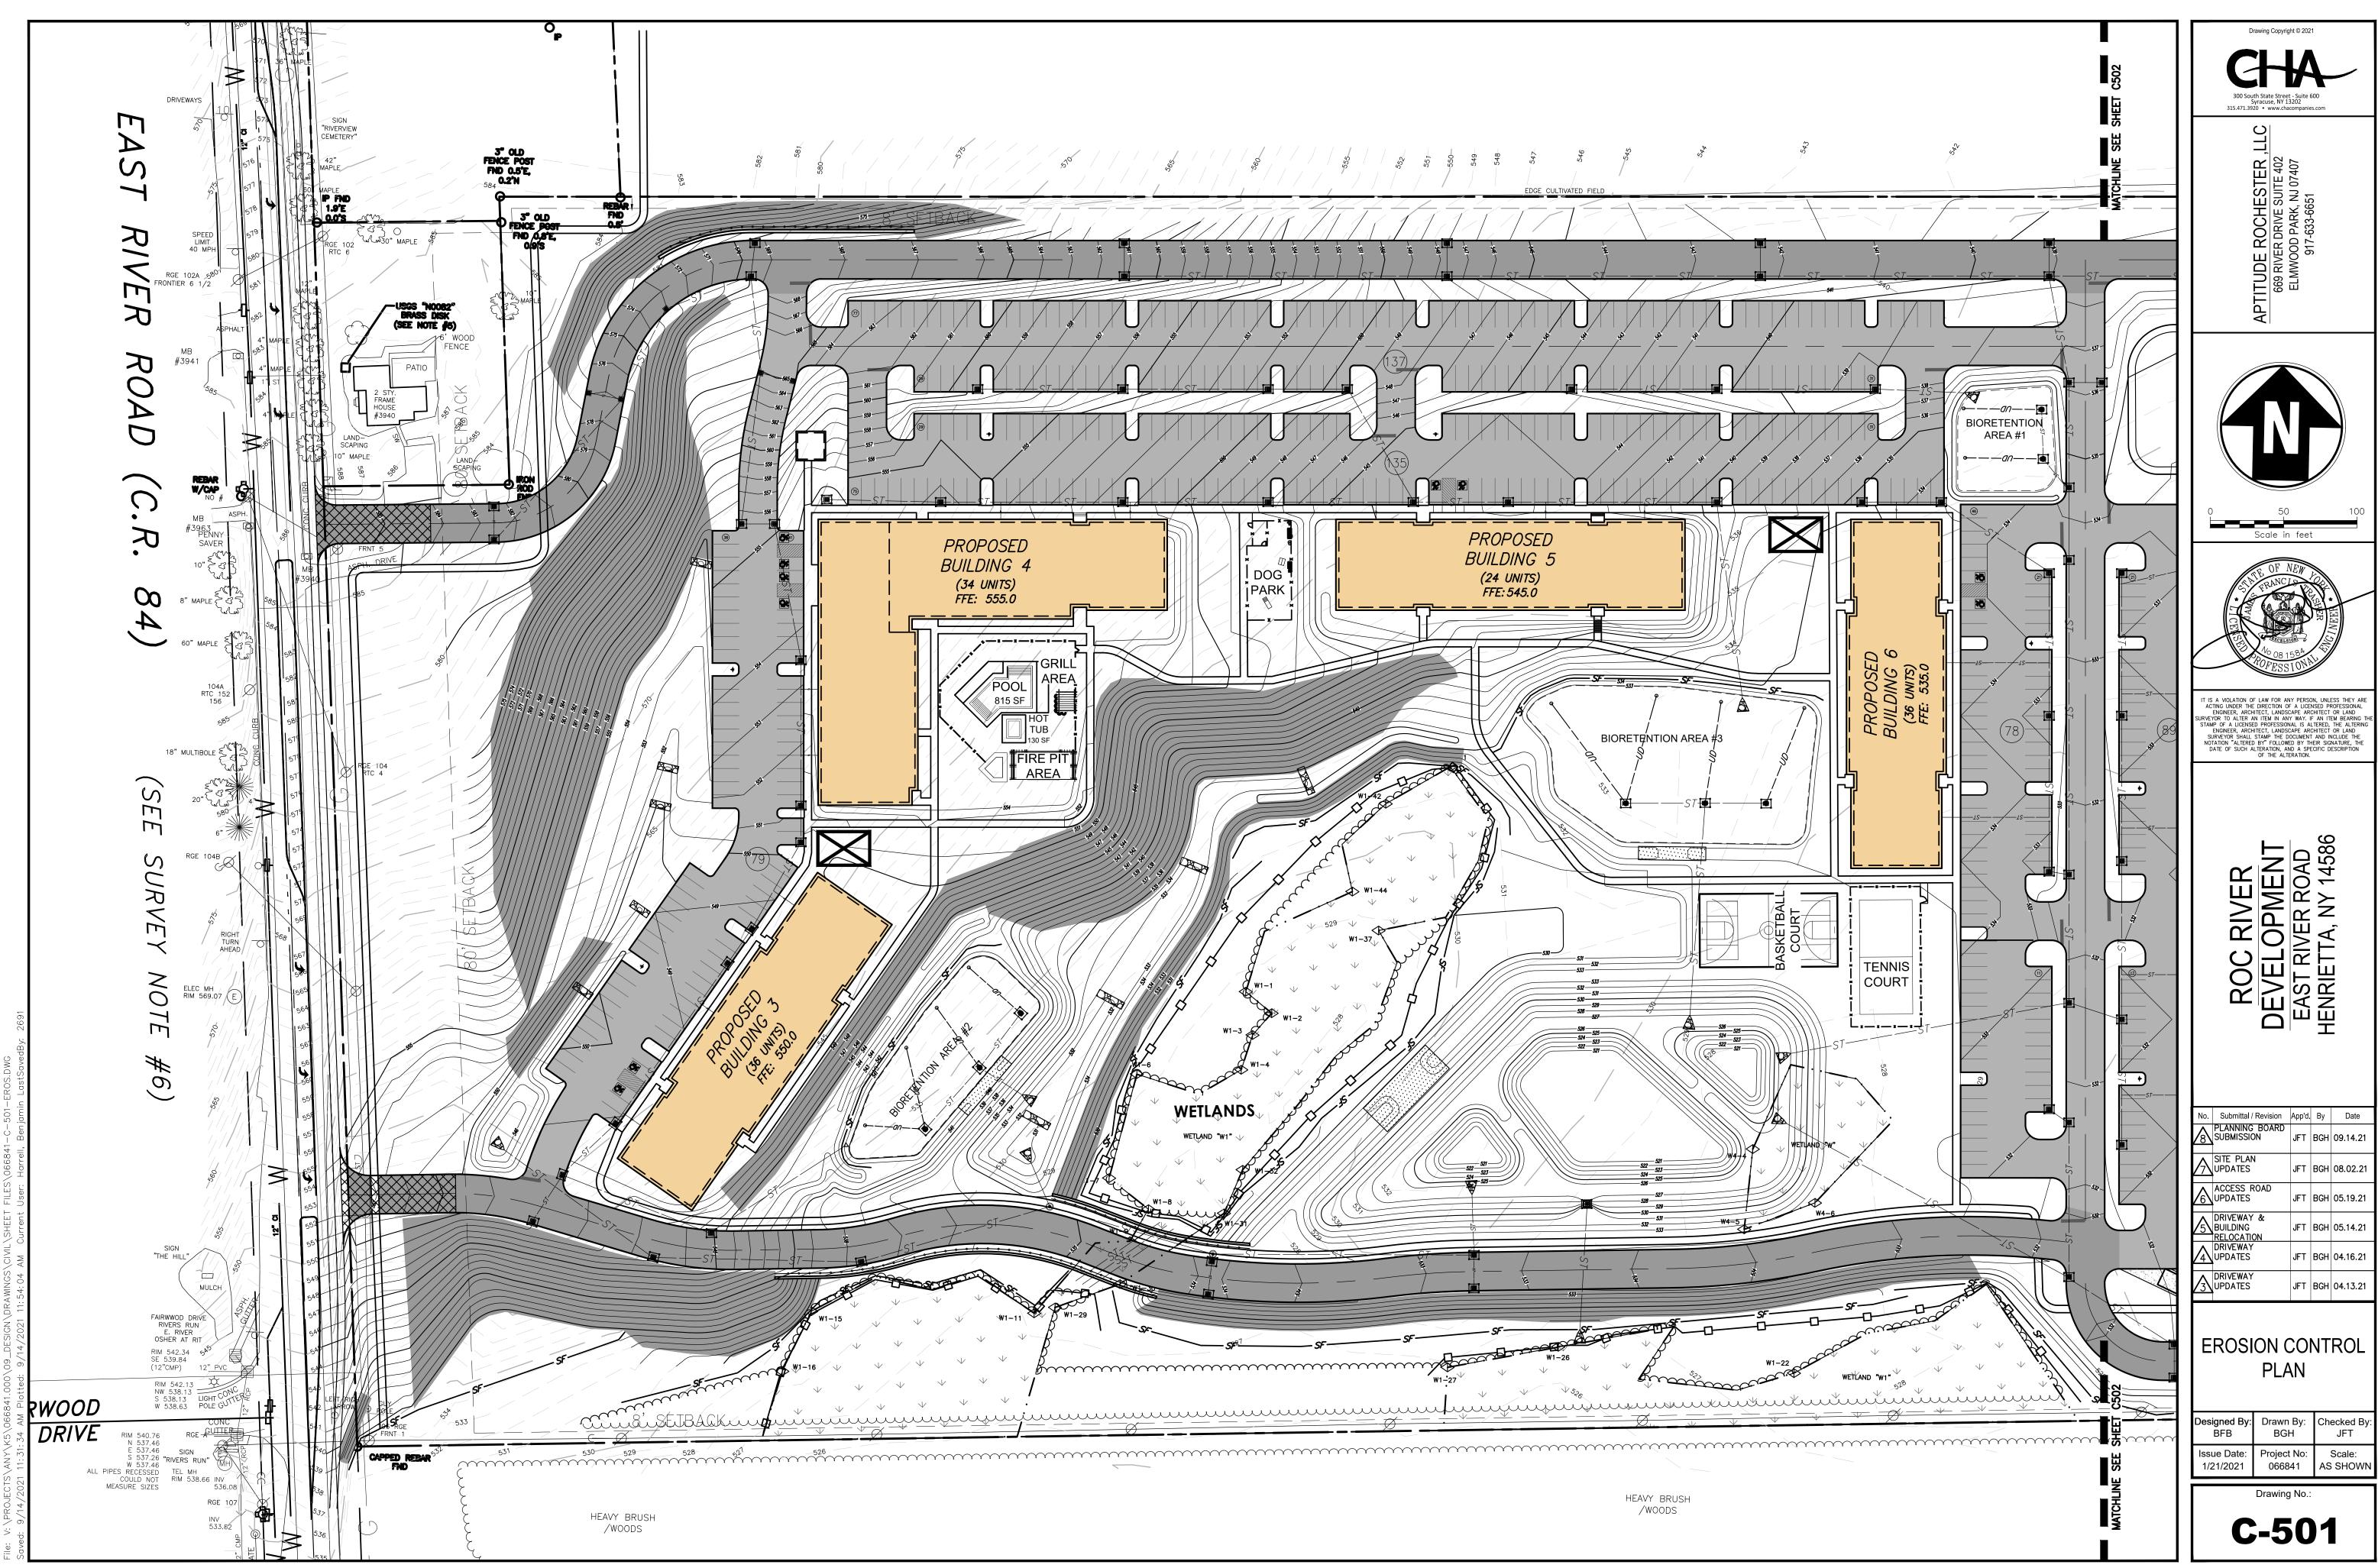

# ROC RIVER APARTMENTS EAST RIVER ROAD TOWN OF HENRIETTA, NEW YORK

| DRAWIN       | G INDEX                                 |  |  |
|--------------|-----------------------------------------|--|--|
| Sheet Number | Sheet Title                             |  |  |
| C-001        | TITLE SHEET                             |  |  |
| C-003        | EXISTING CONDITIONS                     |  |  |
| C-100        | OVERALL LAYOUT                          |  |  |
| C-101        | SITE LAYOUT                             |  |  |
| C-102        | SITE LAYOUT                             |  |  |
| C-200        | OVERALL GRADING PLAN                    |  |  |
| C-201        | SITE GRADING                            |  |  |
| C-202        | SITE GRADING                            |  |  |
| C-203        | SITE DRAINAGE                           |  |  |
| C-204        | SITE DRAINAGE                           |  |  |
| C-300        | OVERALL UTILITY PLAN                    |  |  |
| C-301        | SITE UTILITY PLAN                       |  |  |
| C-302        | SITE UTILITY PLAN                       |  |  |
| C-303        | UTILITY PROFILE                         |  |  |
| C-304        | UTILITY PROFILE                         |  |  |
| C-305        | DRAINAGE PROFILE                        |  |  |
| C-306        | DRAINAGE PROFILE                        |  |  |
| C-307        | DRAINAGE PROFILE                        |  |  |
| C-308        | DRAINAGE PROFILE                        |  |  |
| C-500        | OVERALL EROSION & SEDIMENT CONTROL PLAN |  |  |
| C-501        | EROSION & SEDIMENT CONTROL PLAN         |  |  |
| C-502        | EROSION & SEDIMENT CONTROL PLAN         |  |  |
| C-551        | EROSION CONTROL DETAILS                 |  |  |
| C-601        | DETAILS                                 |  |  |
| C-602        | DETAILS                                 |  |  |
| C-603        | DETAILS                                 |  |  |
| C-604        | DETAILS                                 |  |  |
| C-605        | DETAILS                                 |  |  |
| C-606        | DETAILS                                 |  |  |
| C-700        | LIGHTING PLAN                           |  |  |
| C-701        | LIGHTING CUT SHEETS                     |  |  |
| C-800        | OVERALL LANDSCAPE PLAN                  |  |  |
| C-801        | LANDSCAPE PLAN                          |  |  |
| C-802        | LANDSCAPE PLAN                          |  |  |