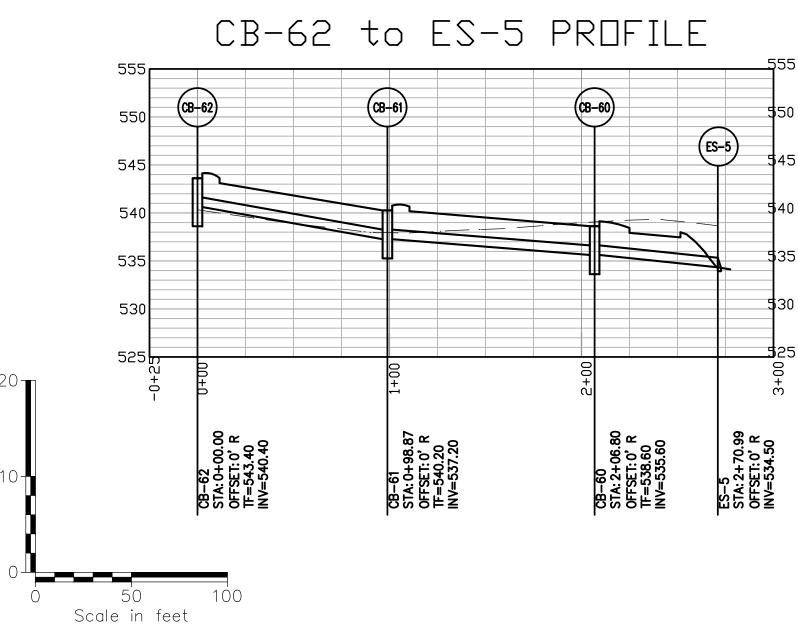

# ROC RIVER APARTMENTS EAST RIVER ROAD TOWN OF HENRIETTA, NEW YORK

| DRAWIN       | G INDEX                                 |  |  |
|--------------|-----------------------------------------|--|--|
| Sheet Number | Sheet Title                             |  |  |
| C-001        | TITLE SHEET                             |  |  |
| C-003        | EXISTING CONDITIONS                     |  |  |
| C-100        | OVERALL LAYOUT                          |  |  |
| C-101        | SITE LAYOUT                             |  |  |
| C-102        | SITE LAYOUT                             |  |  |
| C-200        | OVERALL GRADING PLAN                    |  |  |
| C-201        | SITE GRADING                            |  |  |
| C-202        | SITE GRADING                            |  |  |
| C-203        | SITE DRAINAGE                           |  |  |
| C-204        | SITE DRAINAGE                           |  |  |
| C-300        | OVERALL UTILITY PLAN                    |  |  |
| C-301        | SITE UTILITY PLAN                       |  |  |
| C-302        | SITE UTILITY PLAN                       |  |  |
| C-303        | UTILITY PROFILE                         |  |  |
| C-304        | UTILITY PROFILE                         |  |  |
| C-305        | DRAINAGE PROFILE                        |  |  |
| C-306        | DRAINAGE PROFILE                        |  |  |
| C-307        | DRAINAGE PROFILE                        |  |  |
| C-308        | DRAINAGE PROFILE                        |  |  |
| C-500        | OVERALL EROSION & SEDIMENT CONTROL PLAN |  |  |
| C-501        | EROSION & SEDIMENT CONTROL PLAN         |  |  |
| C-502        | EROSION & SEDIMENT CONTROL PLAN         |  |  |
| C-551        | EROSION CONTROL DETAILS                 |  |  |
| C-601        | DETAILS                                 |  |  |
| C-602        | DETAILS                                 |  |  |
| C-603        | DETAILS                                 |  |  |
| C-604        | DETAILS                                 |  |  |
| C-605        | DETAILS                                 |  |  |
| C-606        | DETAILS                                 |  |  |
| C-700        | LIGHTING PLAN                           |  |  |
| C-701        | LIGHTING CUT SHEETS                     |  |  |
| C-800        | OVERALL LANDSCAPE PLAN                  |  |  |
| C-801        | LANDSCAPE PLAN                          |  |  |
| C-802        | LANDSCAPE PLAN                          |  |  |