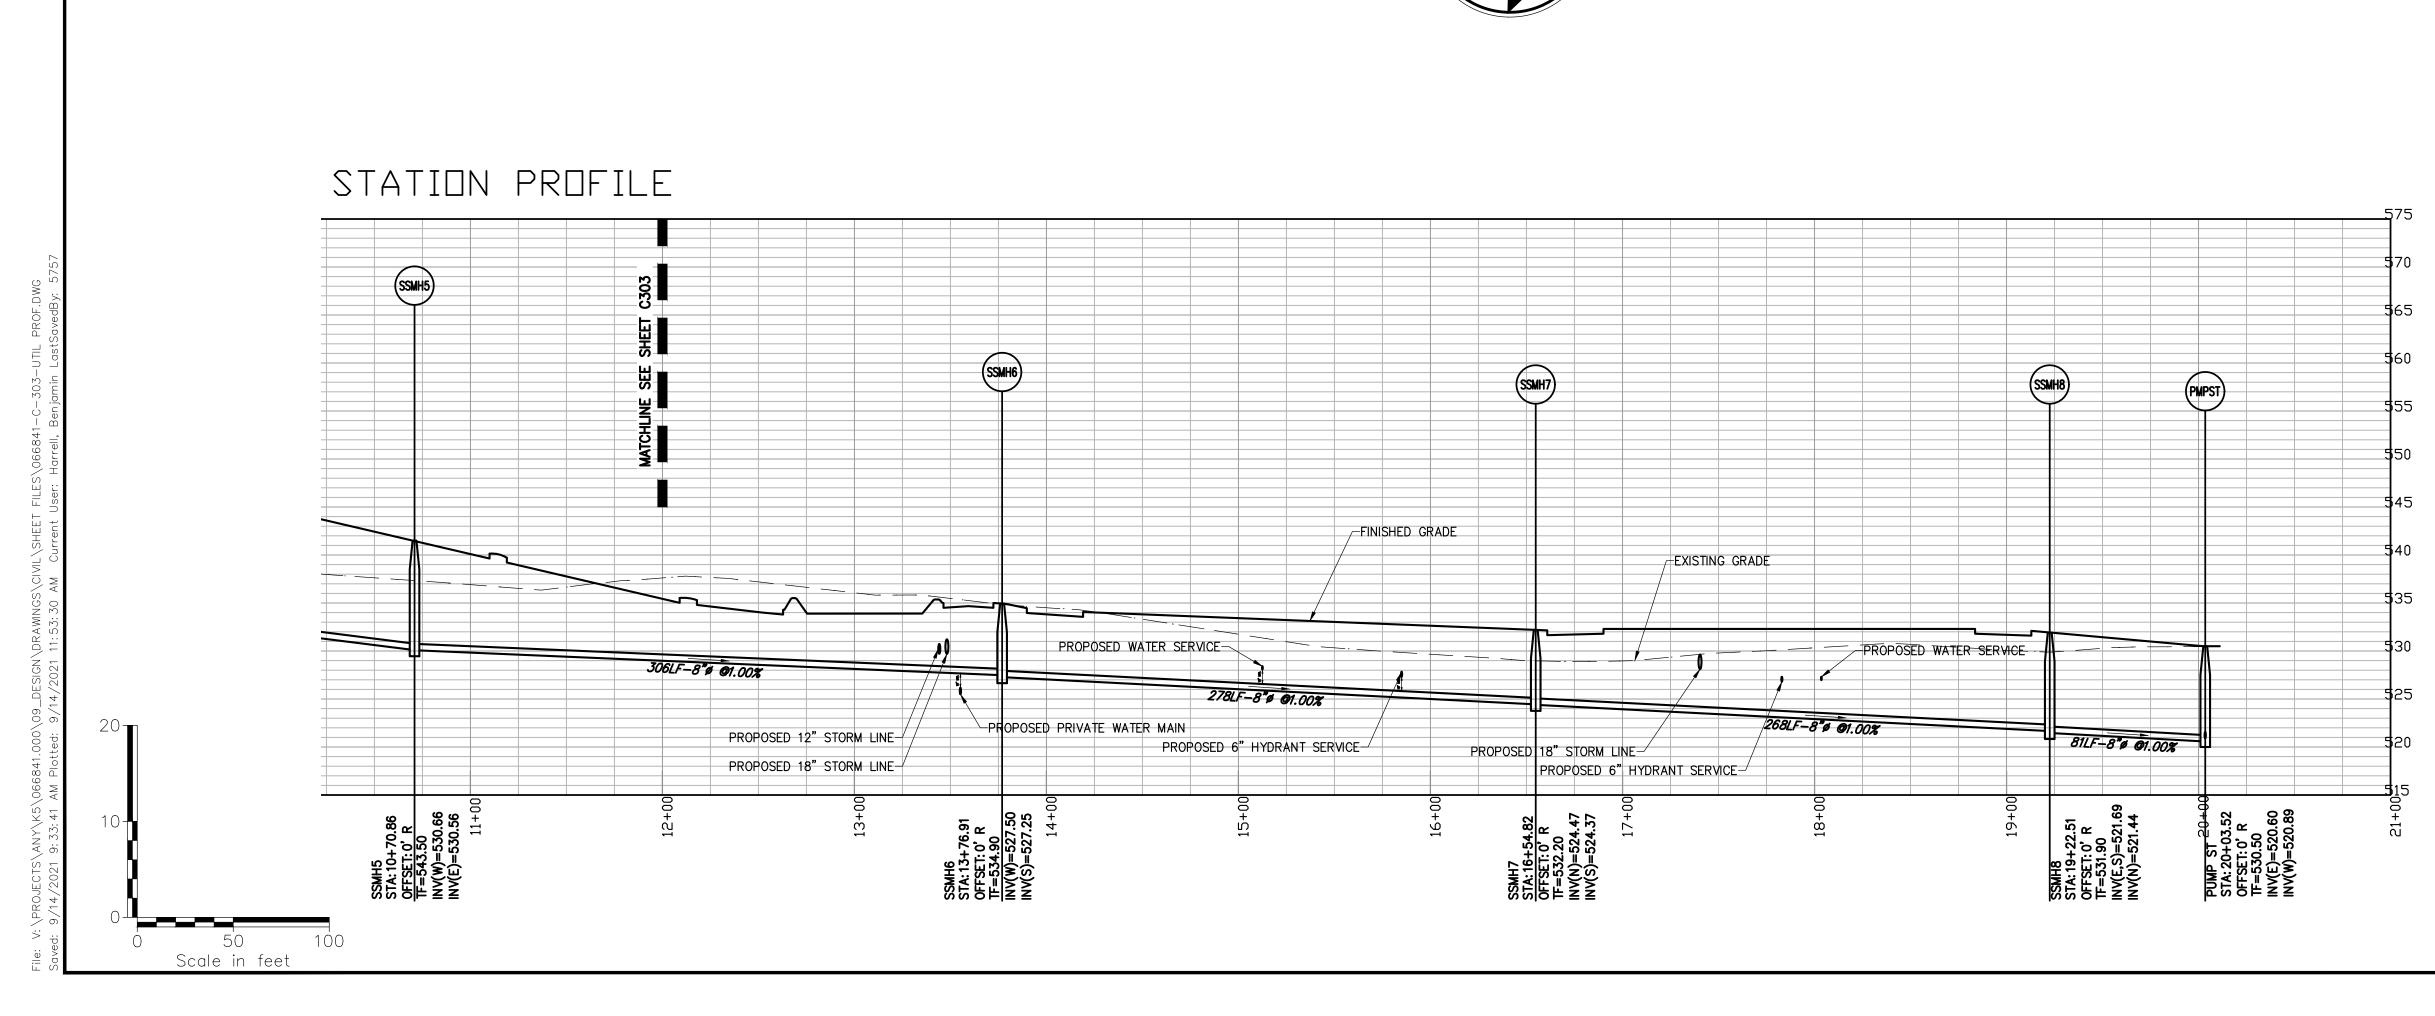

# ROC RIVER APARTMENTS EAST RIVER ROAD TOWN OF HENRIETTA, NEW YORK

| DRAWIN       | G INDEX                                 |  |  |
|--------------|-----------------------------------------|--|--|
| Sheet Number | Sheet Title                             |  |  |
| C-001        | TITLE SHEET                             |  |  |
| C-003        | EXISTING CONDITIONS                     |  |  |
| C-100        | OVERALL LAYOUT                          |  |  |
| C-101        | SITE LAYOUT                             |  |  |
| C-102        | SITE LAYOUT                             |  |  |
| C-200        | OVERALL GRADING PLAN                    |  |  |
| C-201        | SITE GRADING                            |  |  |
| C-202        | SITE GRADING                            |  |  |
| C-203        | SITE DRAINAGE                           |  |  |
| C-204        | SITE DRAINAGE                           |  |  |
| C-300        | OVERALL UTILITY PLAN                    |  |  |
| C-301        | SITE UTILITY PLAN                       |  |  |
| C-302        | SITE UTILITY PLAN                       |  |  |
| C-303        | UTILITY PROFILE                         |  |  |
| C-304        | UTILITY PROFILE                         |  |  |
| C-305        | DRAINAGE PROFILE                        |  |  |
| C-306        | DRAINAGE PROFILE                        |  |  |
| C-307        | DRAINAGE PROFILE                        |  |  |
| C-308        | DRAINAGE PROFILE                        |  |  |
| C-500        | OVERALL EROSION & SEDIMENT CONTROL PLAN |  |  |
| C-501        | EROSION & SEDIMENT CONTROL PLAN         |  |  |
| C-502        | EROSION & SEDIMENT CONTROL PLAN         |  |  |
| C-551        | EROSION CONTROL DETAILS                 |  |  |
| C-601        | DETAILS                                 |  |  |
| C-602        | DETAILS                                 |  |  |
| C-603        | DETAILS                                 |  |  |
| C-604        | DETAILS                                 |  |  |
| C-605        | DETAILS                                 |  |  |
| C-606        | DETAILS                                 |  |  |
| C-700        | LIGHTING PLAN                           |  |  |
| C-701        | LIGHTING CUT SHEETS                     |  |  |
| C-800        | OVERALL LANDSCAPE PLAN                  |  |  |
| C-801        | LANDSCAPE PLAN                          |  |  |
| C-802        | LANDSCAPE PLAN                          |  |  |