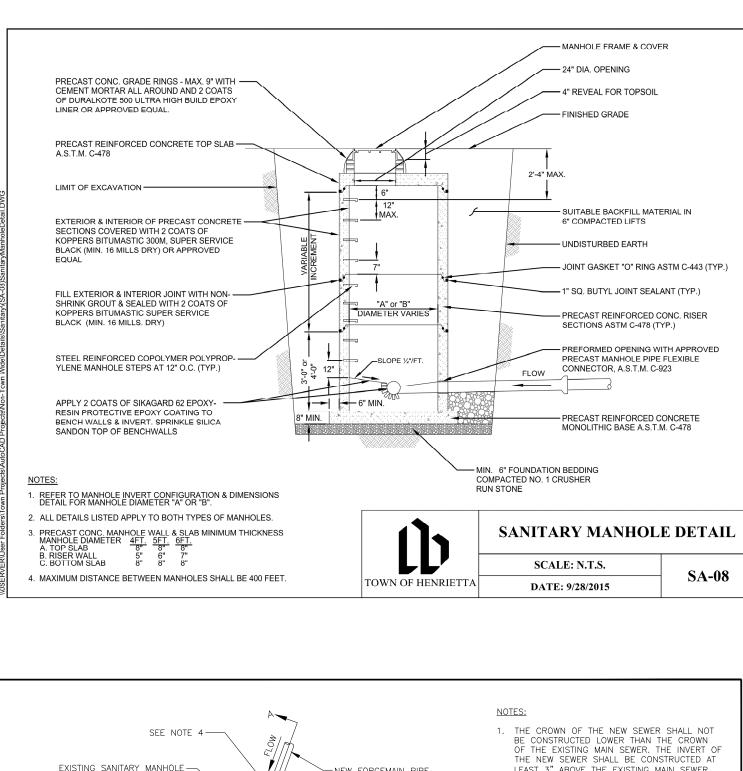

20'

CONTROL BLANKET SCALE:

| 0 | WETLAND       | PROTEC TION | BARRIER |
|---|---------------|-------------|---------|
| 0 | SCALE: N.T.S. |             |         |

| SANITARY MANHOL | E DETAIL |
|-----------------|----------|
| SCALE: N.T.S.   | SA-08    |
| DATE: 9/28/2015 | 5A-00    |