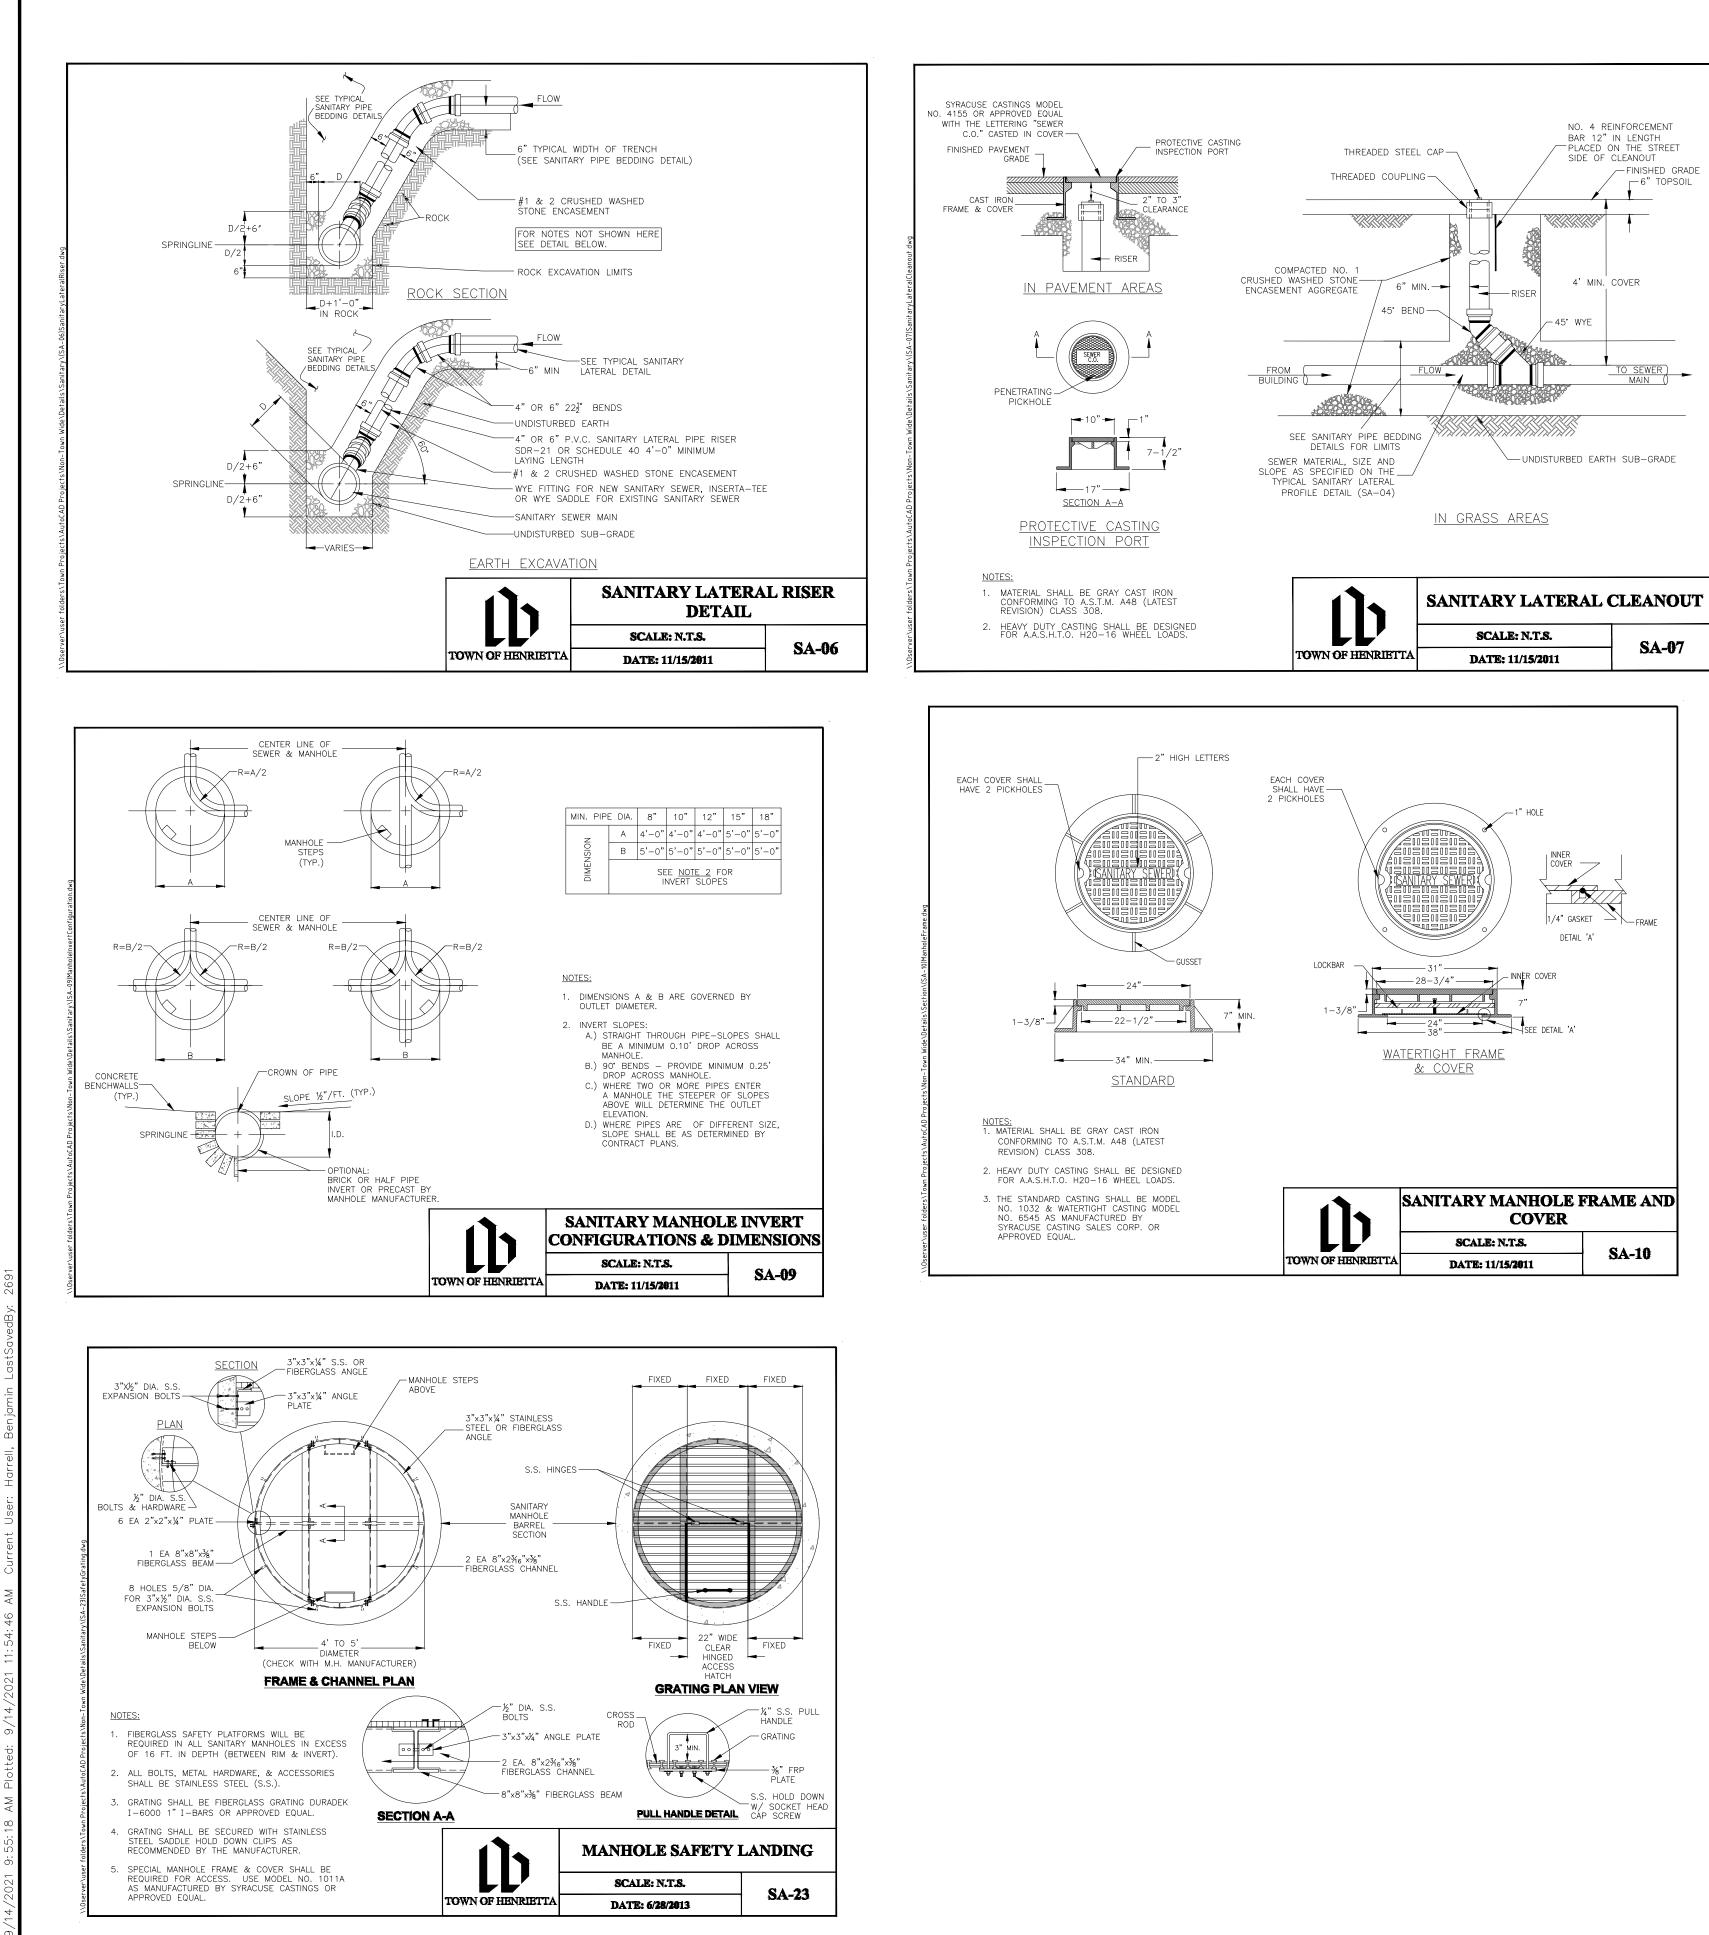

| I JFT<br>No: Scale:<br>41 AS SHOWN<br>No.:                                                                                                                                                                                                                                                                                                                                                                                                                                              |  |  |  |  |  |





















20'

CONTROL BLANKET SCALE:





| 0 | WETLAND       | PROTEC TION | BARRIER |
|---|---------------|-------------|---------|
| 0 | SCALE: N.T.S. |             |         |











| SANITARY MANHOL | E DETAIL |
|-----------------|----------|
| SCALE: N.T.S.   | SA-08    |
| DATE: 9/28/2015 | 5A-00    |

- LEAST 3" ABOVE THE EXISTING MAIN SEWER
- 2. EXISTING MANHOLE STRUCTURE SHALL BE SUFFICIENTLY BRACED AND PROTECTED TO PREVENT ANY SHIFTING OR DAMAGE TO THE MANHOLE.
- THE EXISTING MANHOLE BASE MAY BE ROUND OR SQUARE OR CAST-IN-PLACE CONCRETE DEPENDING ON HOW THE MANHOLE WAS CONSTRUCTED.
- 4. CORE DIAMETER HOLE TO ACCOMMODATE EDAMETER HOLE TO ACCOMMODATE EPOXY SAND COLLAR HUB (P.V.C.) OR P.V.C. EMBEDDED INTO MANHOLE AND SEALED WITH EPOXY MORTAR DURAL 33 OR APPROVED EQUAL. NO IMPACT DEVICES WILL BE ALLOWED TO BE USED FOR MAKING NEW HOLES.
- 5. THE INTERIOR OF SANITARY MANHOLE BASE b. THE INTERIOR OF SANITARY MANHOLE BASE SECTION TO BE 12" MIN. ABOVE THE HIGHEST