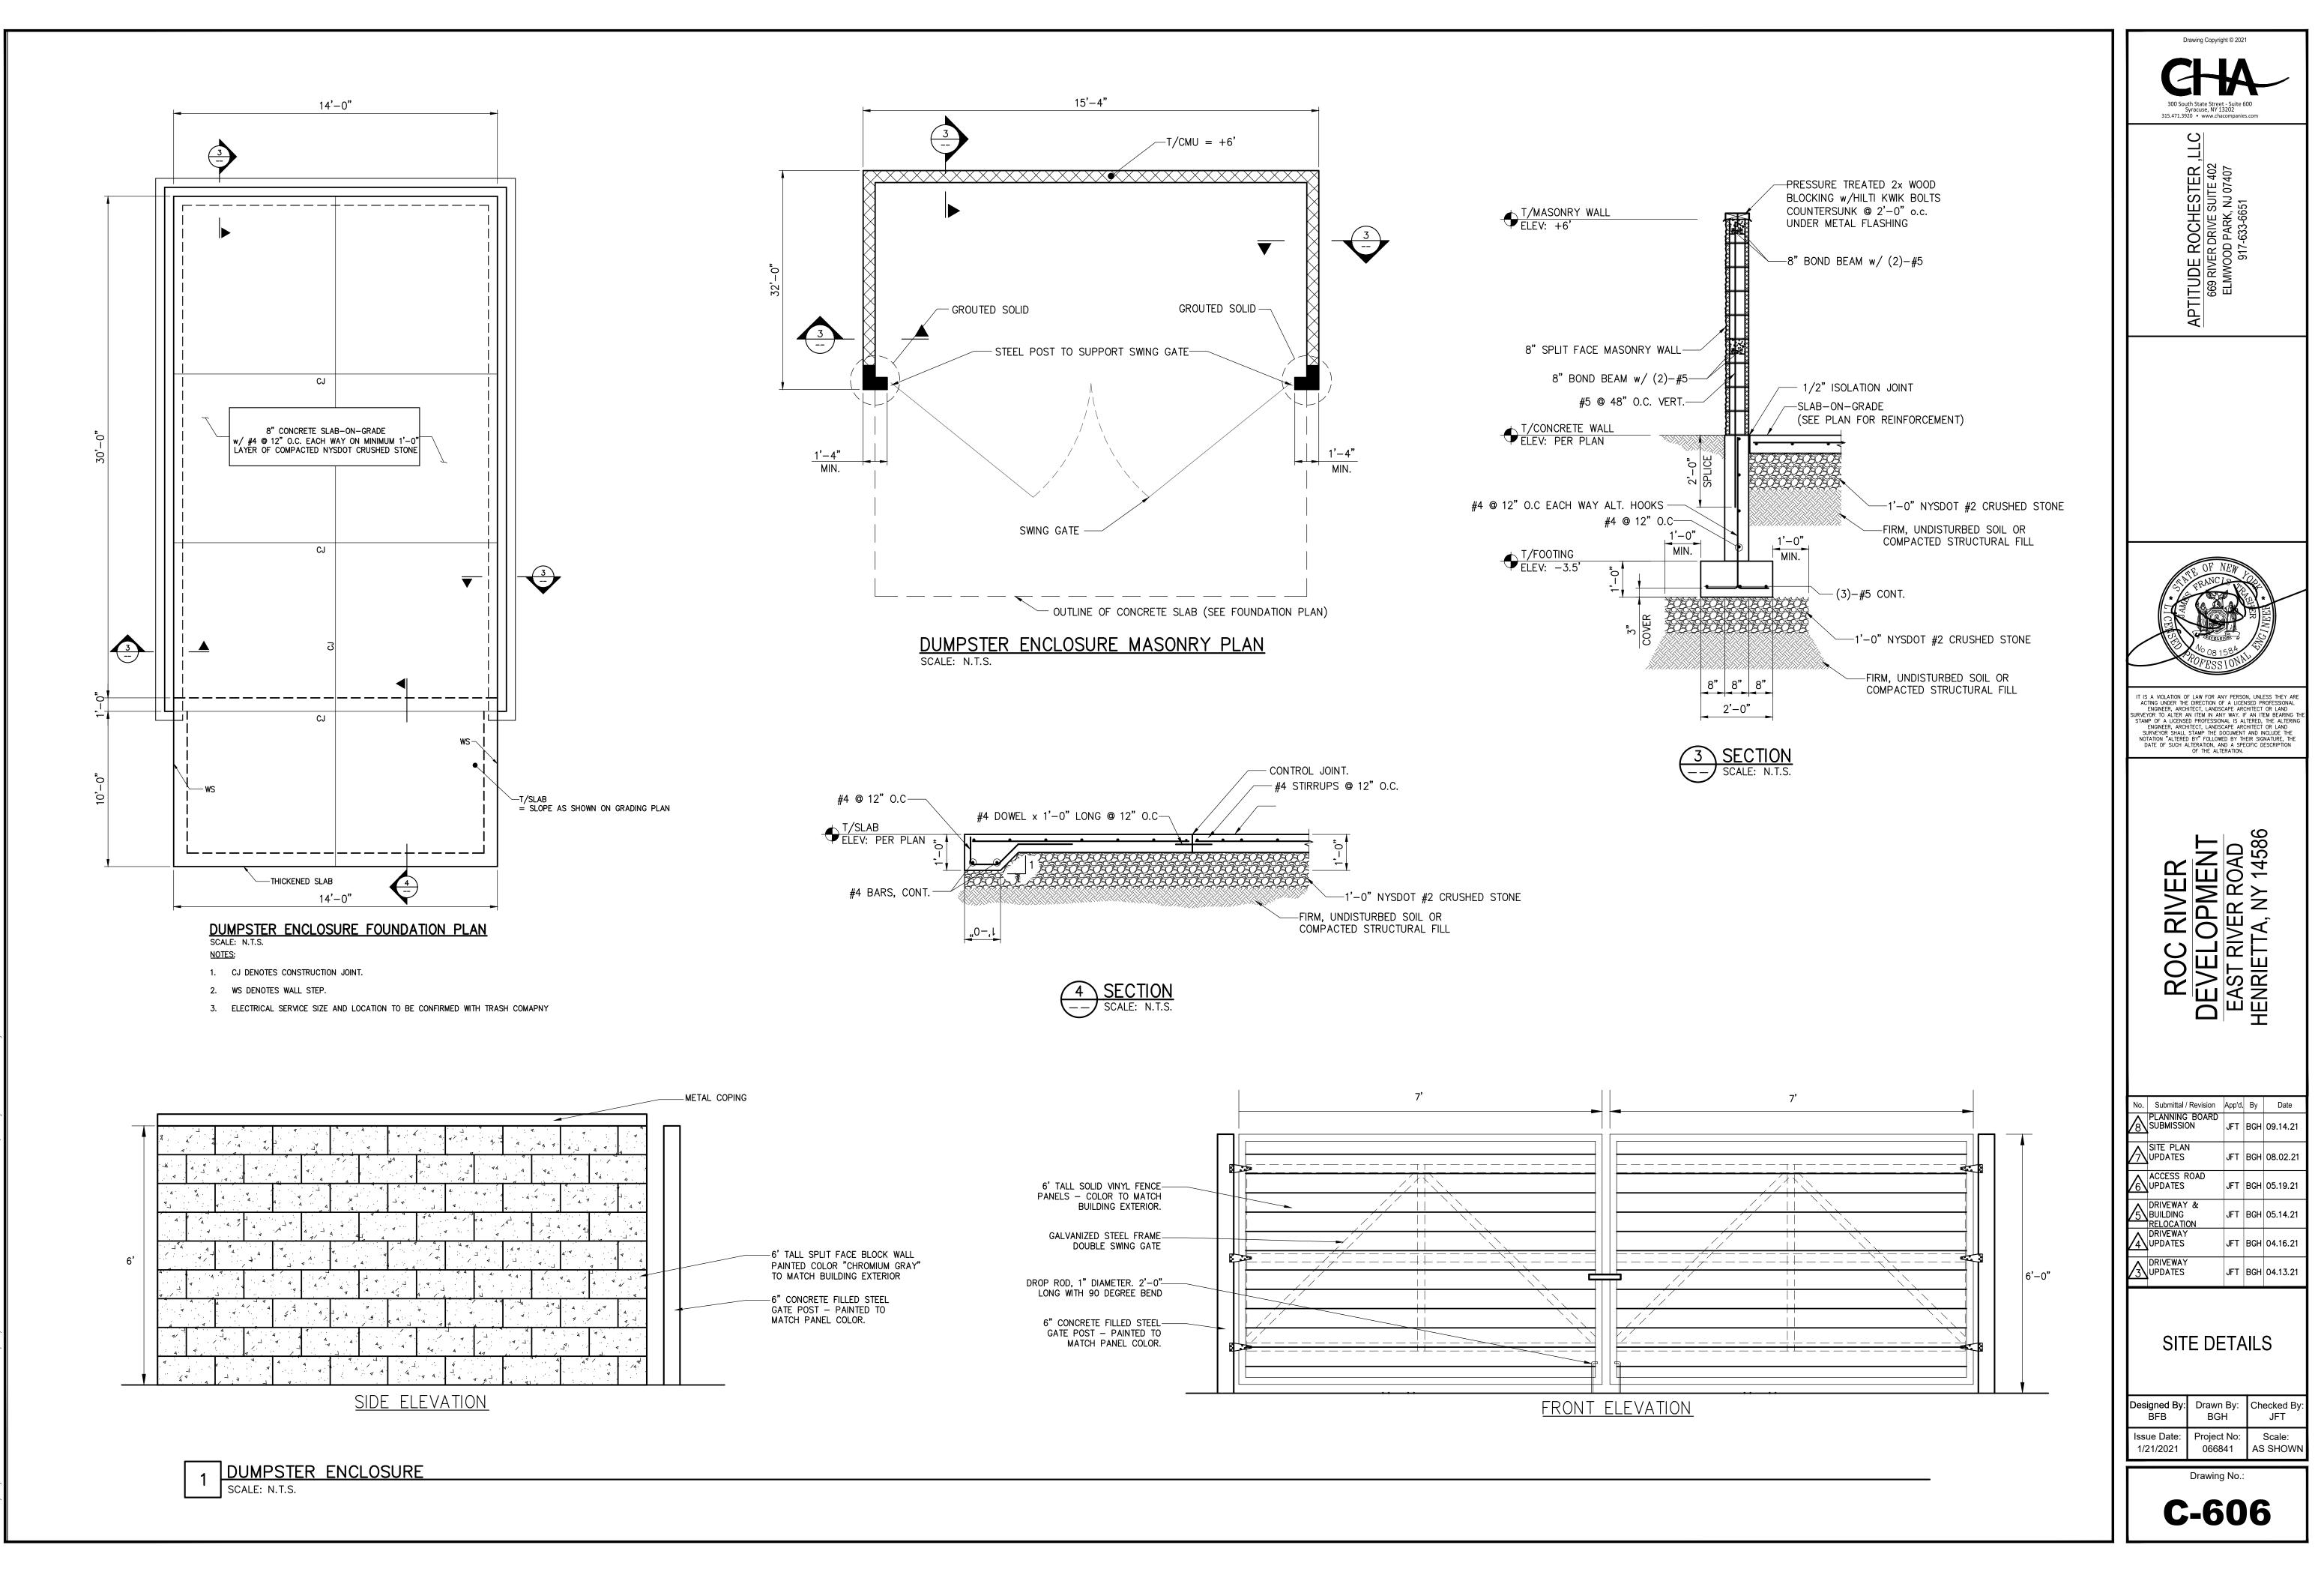

# ROC RIVER APARTMENTS EAST RIVER ROAD TOWN OF HENRIETTA, NEW YORK

| DRAWIN       | G INDEX                                 |  |  |
|--------------|-----------------------------------------|--|--|
| Sheet Number | Sheet Title                             |  |  |
| C-001        | TITLE SHEET                             |  |  |
| C-003        | EXISTING CONDITIONS                     |  |  |
| C-100        | OVERALL LAYOUT                          |  |  |
| C-101        | SITE LAYOUT                             |  |  |
| C-102        | SITE LAYOUT                             |  |  |
| C-200        | OVERALL GRADING PLAN                    |  |  |
| C-201        | SITE GRADING                            |  |  |
| C-202        | SITE GRADING                            |  |  |
| C-203        | SITE DRAINAGE                           |  |  |
| C-204        | SITE DRAINAGE                           |  |  |
| C-300        | OVERALL UTILITY PLAN                    |  |  |
| C-301        | SITE UTILITY PLAN                       |  |  |
| C-302        | SITE UTILITY PLAN                       |  |  |
| C-303        | UTILITY PROFILE                         |  |  |
| C-304        | UTILITY PROFILE                         |  |  |
| C-305        | DRAINAGE PROFILE                        |  |  |
| C-306        | DRAINAGE PROFILE                        |  |  |
| C-307        | DRAINAGE PROFILE                        |  |  |
| C-308        | DRAINAGE PROFILE                        |  |  |
| C-500        | OVERALL EROSION & SEDIMENT CONTROL PLAN |  |  |
| C-501        | EROSION & SEDIMENT CONTROL PLAN         |  |  |
| C-502        | EROSION & SEDIMENT CONTROL PLAN         |  |  |
| C-551        | EROSION CONTROL DETAILS                 |  |  |
| C-601        | DETAILS                                 |  |  |
| C-602        | DETAILS                                 |  |  |
| C-603        | DETAILS                                 |  |  |
| C-604        | DETAILS                                 |  |  |
| C-605        | DETAILS                                 |  |  |
| C-606        | DETAILS                                 |  |  |
| C-700        | LIGHTING PLAN                           |  |  |
| C-701        | LIGHTING CUT SHEETS                     |  |  |
| C-800        | OVERALL LANDSCAPE PLAN                  |  |  |
| C-801        | LANDSCAPE PLAN                          |  |  |
| C-802        | LANDSCAPE PLAN                          |  |  |