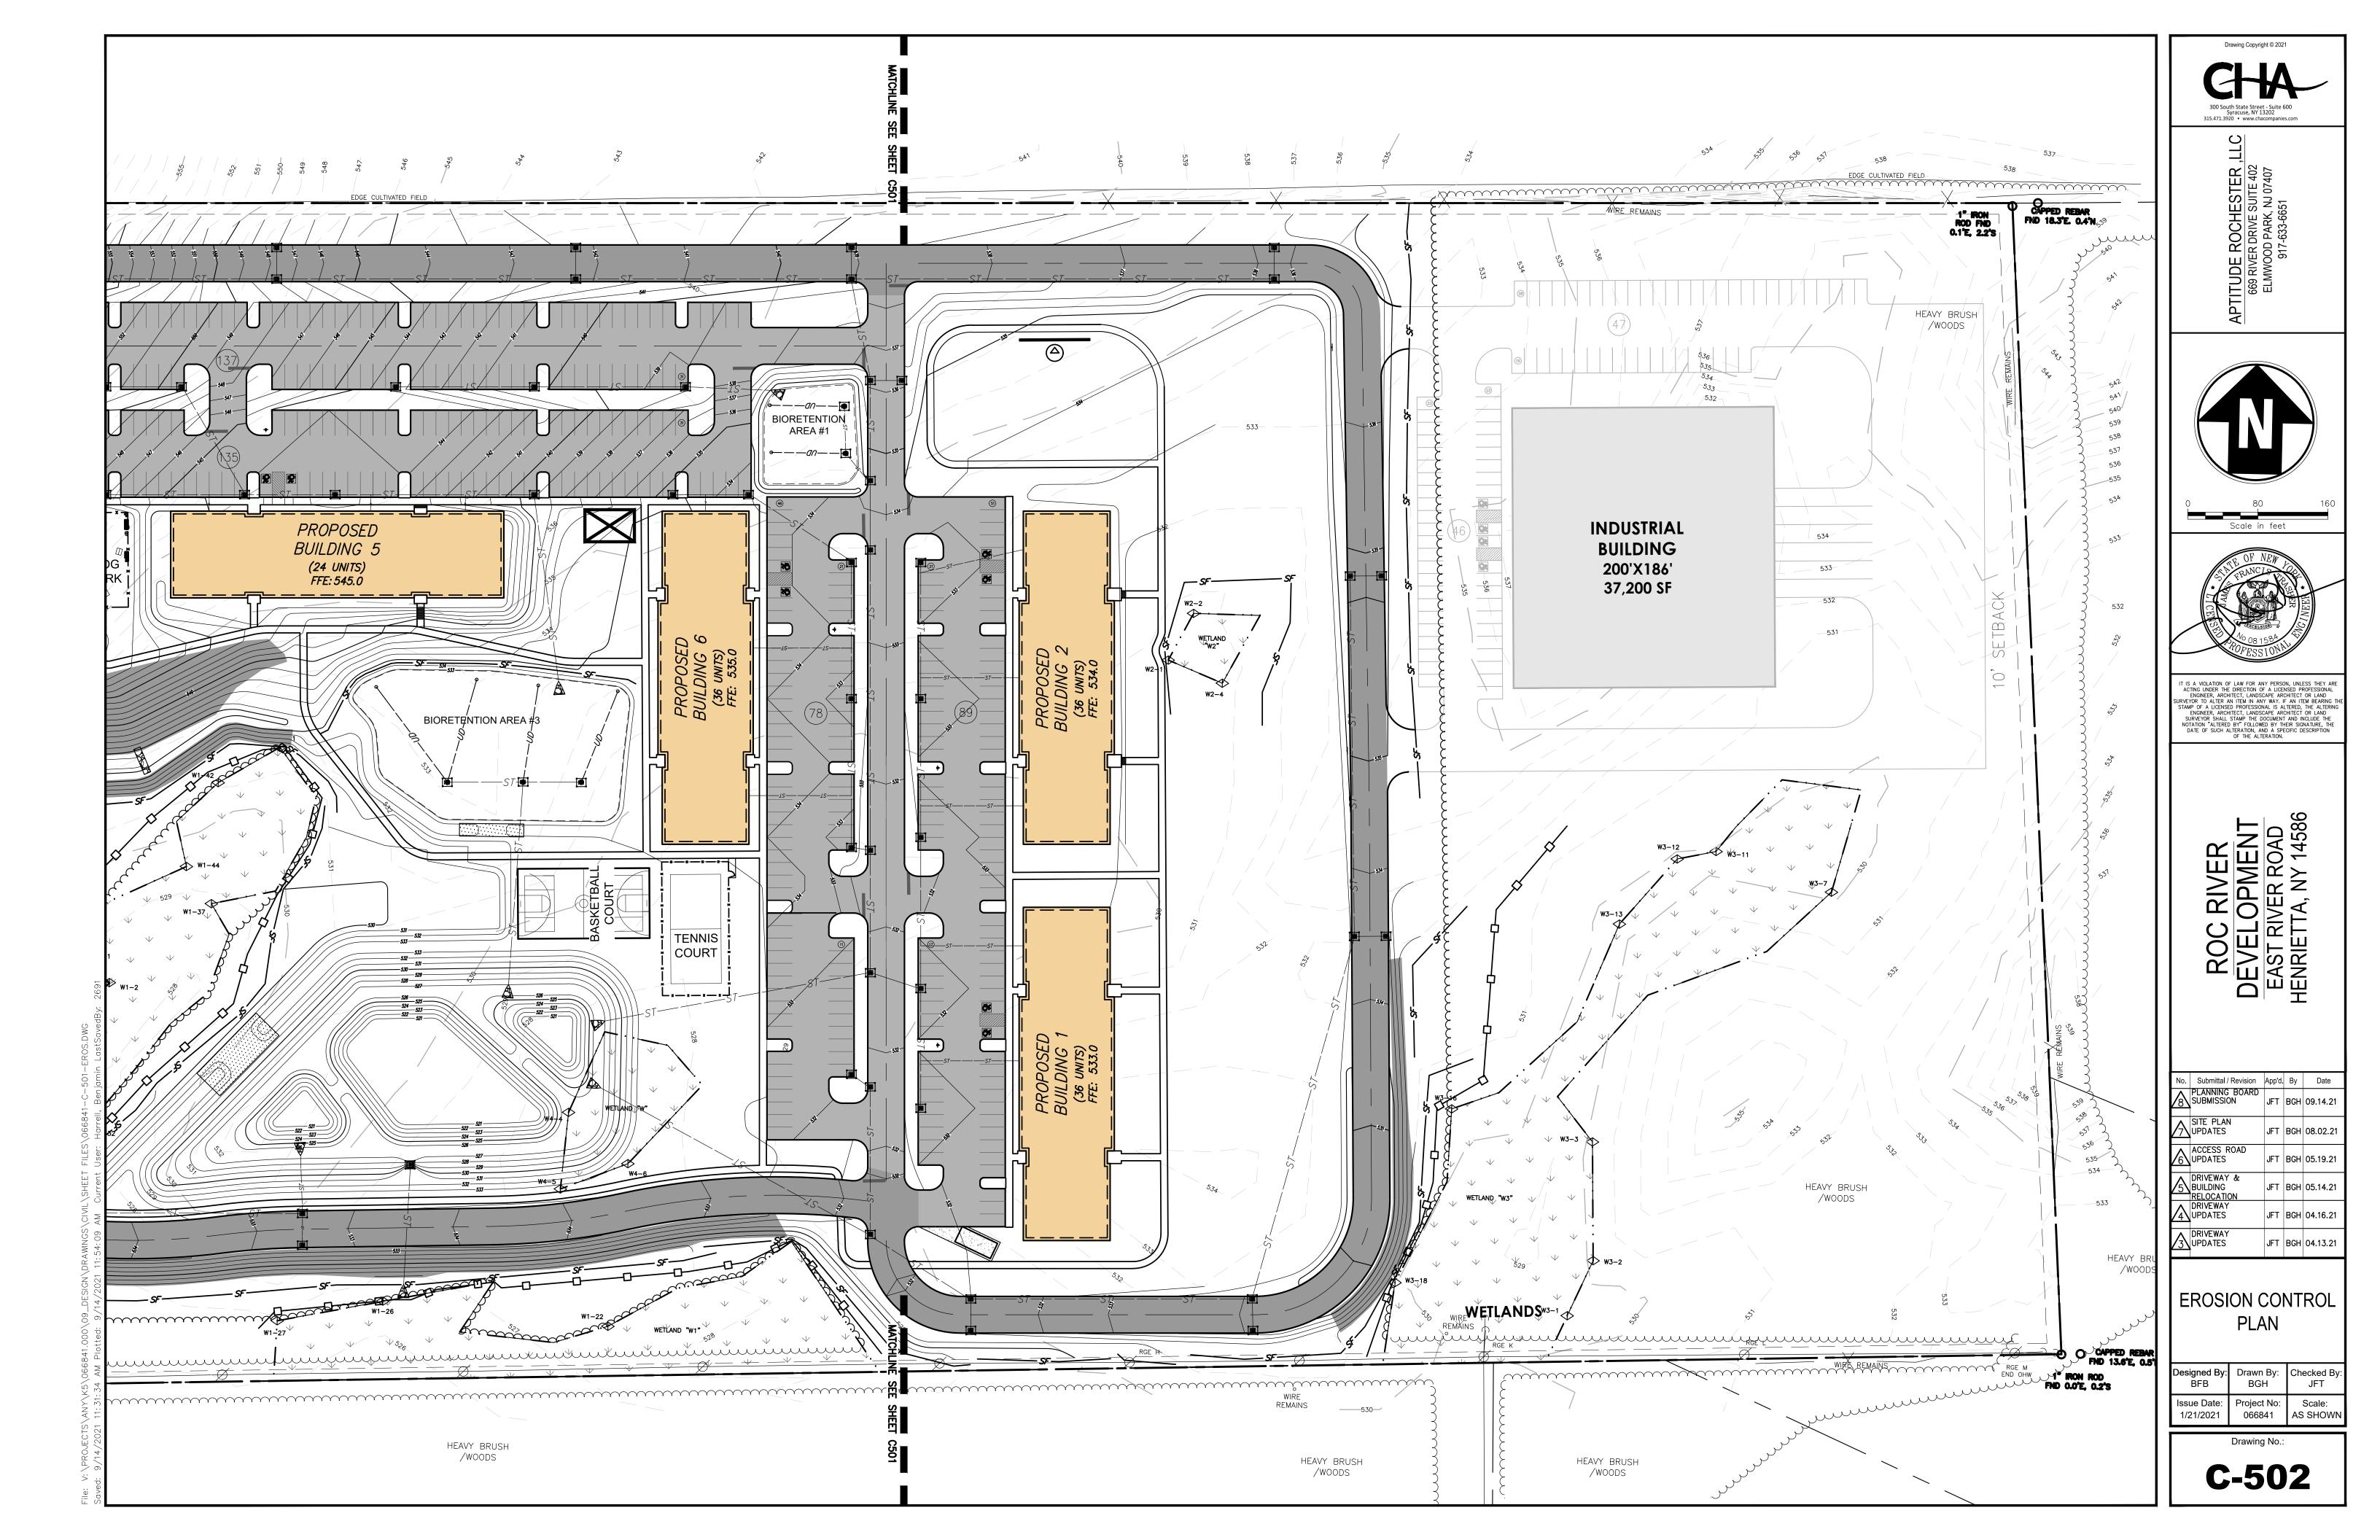

# ROC RIVER APARTMENTS EAST RIVER ROAD TOWN OF HENRIETTA, NEW YORK

| DRAWIN       | G INDEX                                 |  |  |
|--------------|-----------------------------------------|--|--|
| Sheet Number | Sheet Title                             |  |  |
| C-001        | TITLE SHEET                             |  |  |
| C-003        | EXISTING CONDITIONS                     |  |  |
| C-100        | OVERALL LAYOUT                          |  |  |
| C-101        | SITE LAYOUT                             |  |  |
| C-102        | SITE LAYOUT                             |  |  |
| C-200        | OVERALL GRADING PLAN                    |  |  |
| C-201        | SITE GRADING                            |  |  |
| C-202        | SITE GRADING                            |  |  |
| C-203        | SITE DRAINAGE                           |  |  |
| C-204        | SITE DRAINAGE                           |  |  |
| C-300        | OVERALL UTILITY PLAN                    |  |  |
| C-301        | SITE UTILITY PLAN                       |  |  |
| C-302        | SITE UTILITY PLAN                       |  |  |
| C-303        | UTILITY PROFILE                         |  |  |
| C-304        | UTILITY PROFILE                         |  |  |
| C-305        | DRAINAGE PROFILE                        |  |  |
| C-306        | DRAINAGE PROFILE                        |  |  |
| C-307        | DRAINAGE PROFILE                        |  |  |
| C-308        | DRAINAGE PROFILE                        |  |  |
| C-500        | OVERALL EROSION & SEDIMENT CONTROL PLAN |  |  |
| C-501        | EROSION & SEDIMENT CONTROL PLAN         |  |  |
| C-502        | EROSION & SEDIMENT CONTROL PLAN         |  |  |
| C-551        | EROSION CONTROL DETAILS                 |  |  |
| C-601        | DETAILS                                 |  |  |
| C-602        | DETAILS                                 |  |  |
| C-603        | DETAILS                                 |  |  |
| C-604        | DETAILS                                 |  |  |
| C-605        | DETAILS                                 |  |  |
| C-606        | DETAILS                                 |  |  |
| C-700        | LIGHTING PLAN                           |  |  |
| C-701        | LIGHTING CUT SHEETS                     |  |  |
| C-800        | OVERALL LANDSCAPE PLAN                  |  |  |
| C-801        | LANDSCAPE PLAN                          |  |  |
| C-802        | LANDSCAPE PLAN                          |  |  |