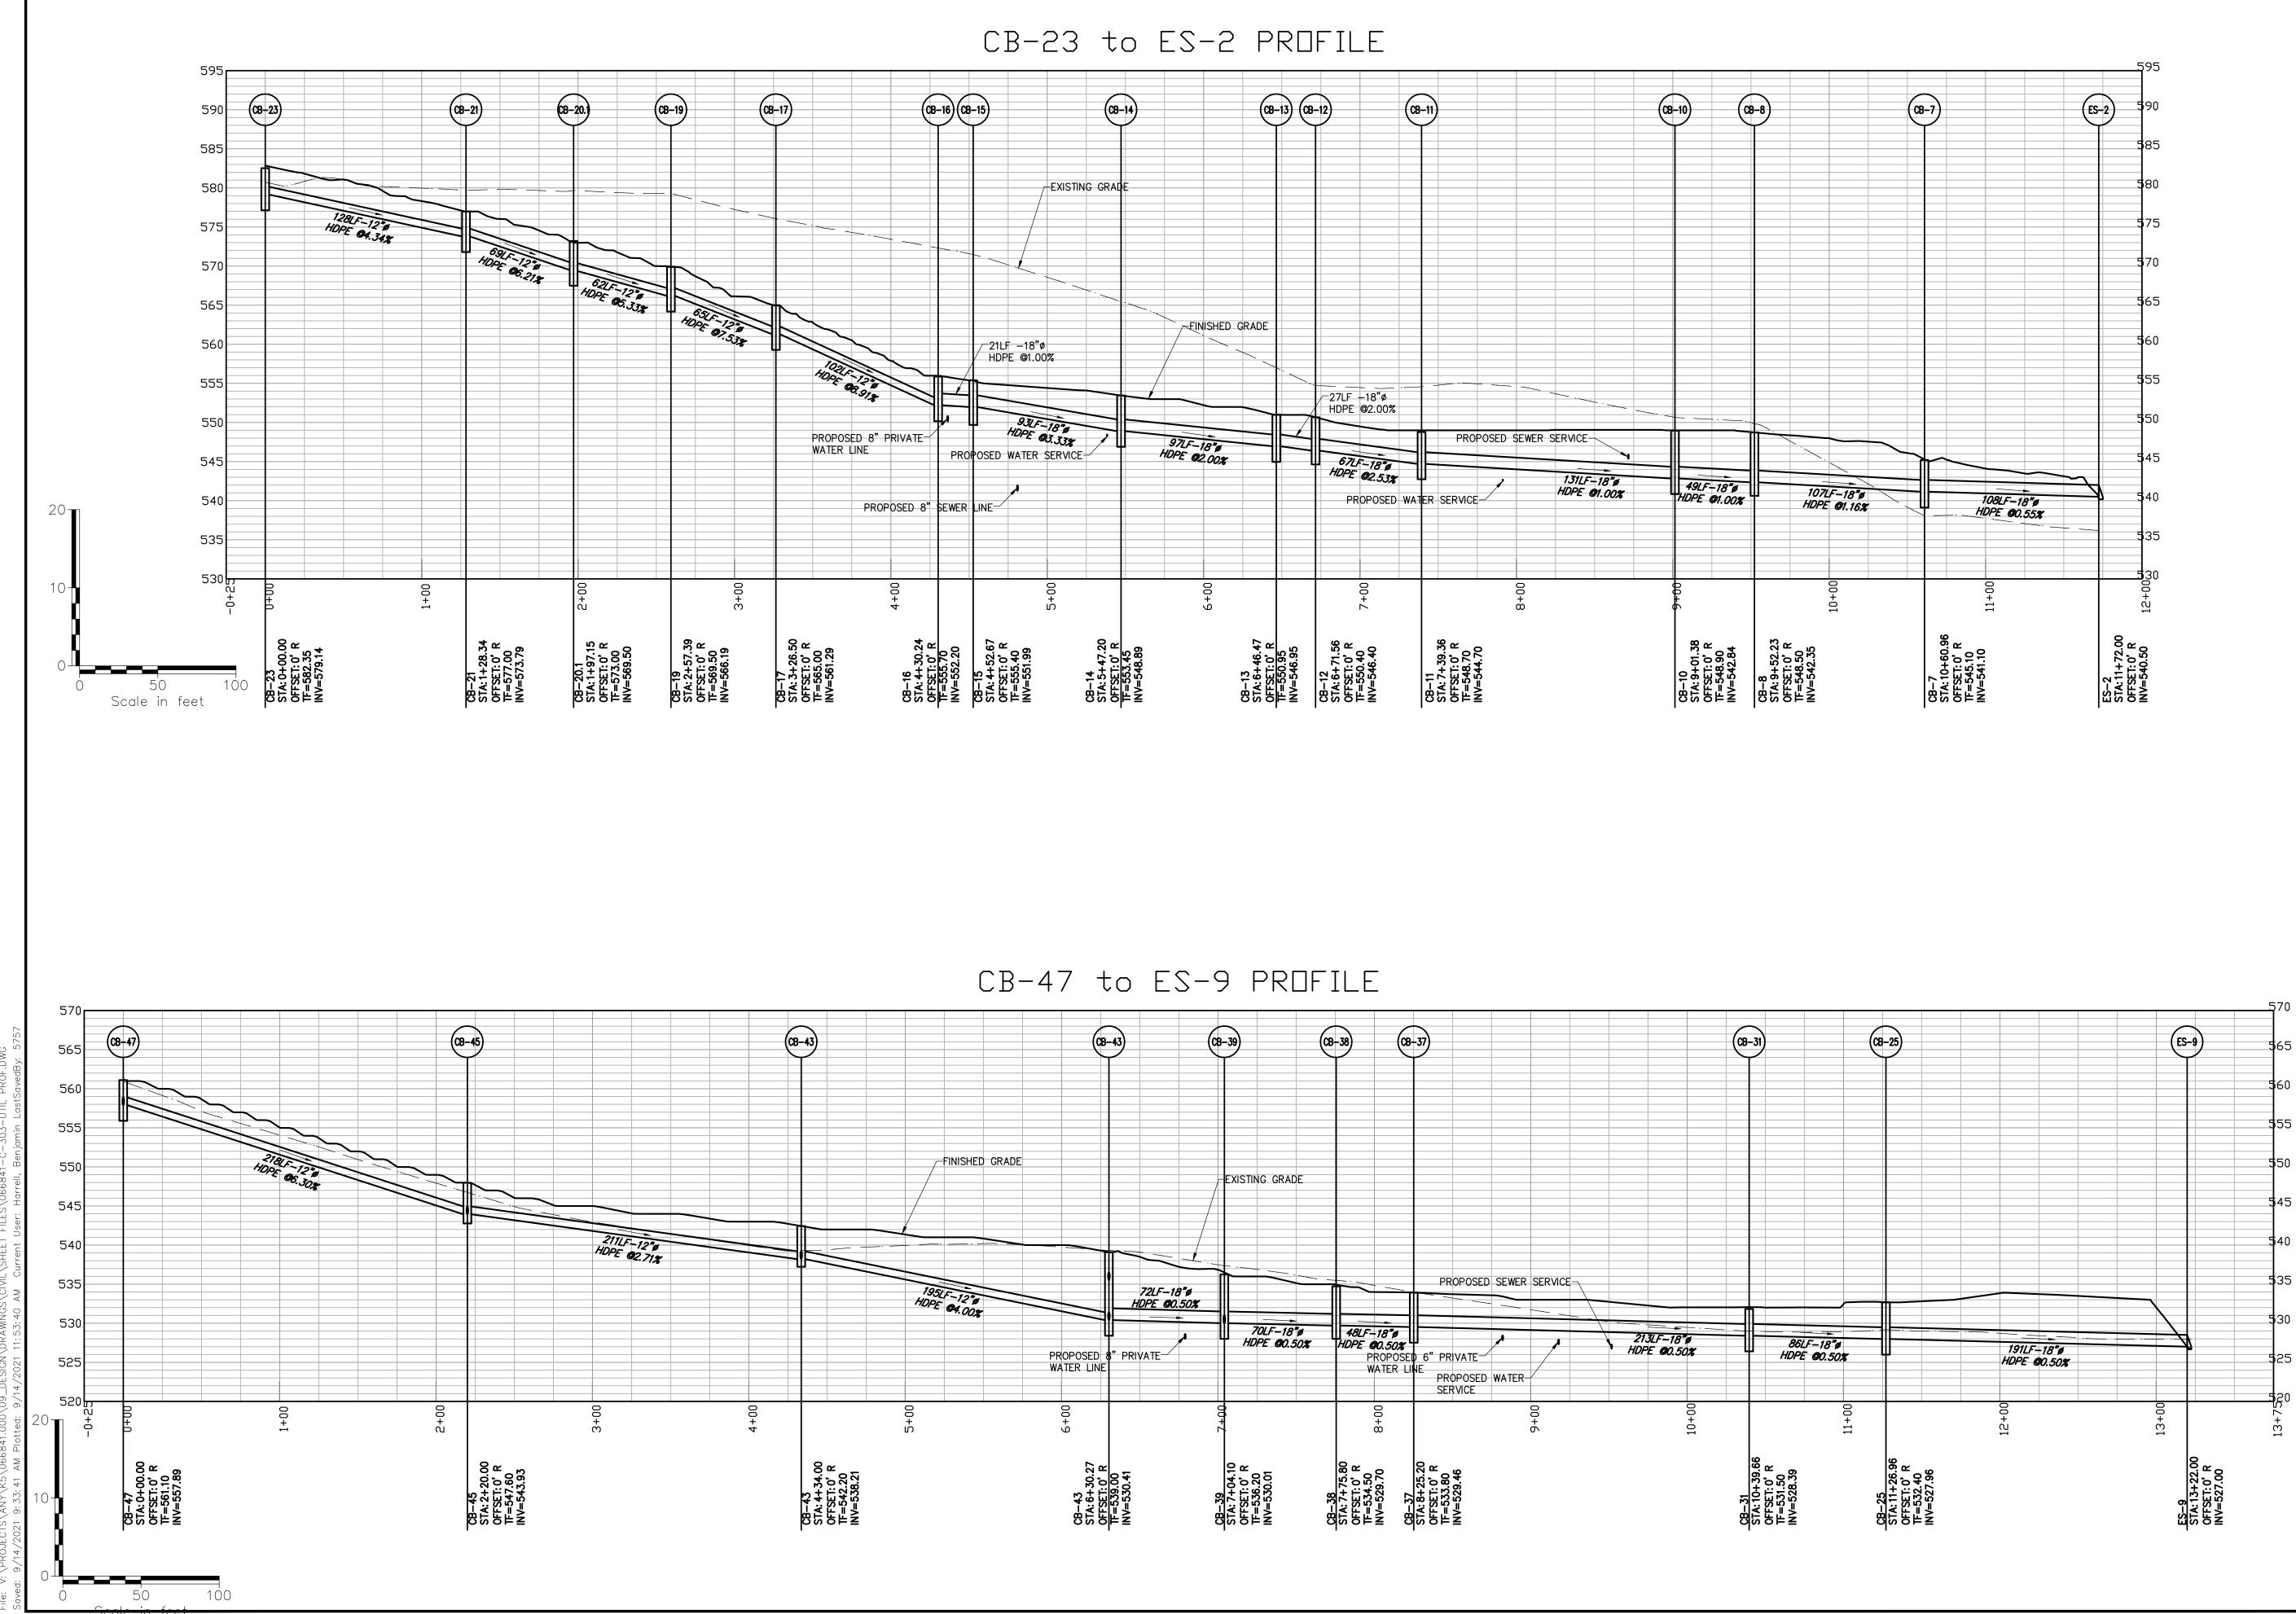

# ROC RIVER APARTMENTS EAST RIVER ROAD TOWN OF HENRIETTA, NEW YORK

| DRAWIN       | G INDEX                                 |  |  |
|--------------|-----------------------------------------|--|--|
| Sheet Number | Sheet Title                             |  |  |
| C-001        | TITLE SHEET                             |  |  |
| C-003        | EXISTING CONDITIONS                     |  |  |
| C-100        | OVERALL LAYOUT                          |  |  |
| C-101        | SITE LAYOUT                             |  |  |
| C-102        | SITE LAYOUT                             |  |  |
| C-200        | OVERALL GRADING PLAN                    |  |  |
| C-201        | SITE GRADING                            |  |  |
| C-202        | SITE GRADING                            |  |  |
| C-203        | SITE DRAINAGE                           |  |  |
| C-204        | SITE DRAINAGE                           |  |  |
| C-300        | OVERALL UTILITY PLAN                    |  |  |
| C-301        | SITE UTILITY PLAN                       |  |  |
| C-302        | SITE UTILITY PLAN                       |  |  |
| C-303        | UTILITY PROFILE                         |  |  |
| C-304        | UTILITY PROFILE                         |  |  |
| C-305        | DRAINAGE PROFILE                        |  |  |
| C-306        | DRAINAGE PROFILE                        |  |  |
| C-307        | DRAINAGE PROFILE                        |  |  |
| C-308        | DRAINAGE PROFILE                        |  |  |
| C-500        | OVERALL EROSION & SEDIMENT CONTROL PLAN |  |  |
| C-501        | EROSION & SEDIMENT CONTROL PLAN         |  |  |
| C-502        | EROSION & SEDIMENT CONTROL PLAN         |  |  |
| C-551        | EROSION CONTROL DETAILS                 |  |  |
| C-601        | DETAILS                                 |  |  |
| C-602        | DETAILS                                 |  |  |
| C-603        | DETAILS                                 |  |  |
| C-604        | DETAILS                                 |  |  |
| C-605        | DETAILS                                 |  |  |
| C-606        | DETAILS                                 |  |  |
| C-700        | LIGHTING PLAN                           |  |  |
| C-701        | LIGHTING CUT SHEETS                     |  |  |
| C-800        | OVERALL LANDSCAPE PLAN                  |  |  |
| C-801        | LANDSCAPE PLAN                          |  |  |
| C-802        | LANDSCAPE PLAN                          |  |  |

CB-59 to ES-6 PROFILE

| Drawing Copyrigh                                                                                                                                                                                     | ıt © 2021                                                                                                                                                                                                                                                                                                                                                                                                                                                                               |  |  |  |  |  |
|------------------------------------------------------------------------------------------------------------------------------------------------------------------------------------------------------|-----------------------------------------------------------------------------------------------------------------------------------------------------------------------------------------------------------------------------------------------------------------------------------------------------------------------------------------------------------------------------------------------------------------------------------------------------------------------------------------|--|--|--|--|--|
| Syracuse, NY 132                                                                                                                                                                                     | 300 South State Street - Suite 600<br>Svracuse. NY 13202                                                                                                                                                                                                                                                                                                                                                                                                                                |  |  |  |  |  |
| 315.471.3920 • www.chaco                                                                                                                                                                             | ompanies.com                                                                                                                                                                                                                                                                                                                                                                                                                                                                            |  |  |  |  |  |
| TER ,L<br>E 402                                                                                                                                                                                      | 1/40/                                                                                                                                                                                                                                                                                                                                                                                                                                                                                   |  |  |  |  |  |
|                                                                                                                                                                                                      | 017-633-6651                                                                                                                                                                                                                                                                                                                                                                                                                                                                            |  |  |  |  |  |
|                                                                                                                                                                                                      | ООД РАКК, N<br>917-633-6651                                                                                                                                                                                                                                                                                                                                                                                                                                                             |  |  |  |  |  |
|                                                                                                                                                                                                      | ELMW                                                                                                                                                                                                                                                                                                                                                                                                                                                                                    |  |  |  |  |  |
| APT                                                                                                                                                                                                  |                                                                                                                                                                                                                                                                                                                                                                                                                                                                                         |  |  |  |  |  |
|                                                                                                                                                                                                      |                                                                                                                                                                                                                                                                                                                                                                                                                                                                                         |  |  |  |  |  |
|                                                                                                                                                                                                      |                                                                                                                                                                                                                                                                                                                                                                                                                                                                                         |  |  |  |  |  |
|                                                                                                                                                                                                      |                                                                                                                                                                                                                                                                                                                                                                                                                                                                                         |  |  |  |  |  |
|                                                                                                                                                                                                      |                                                                                                                                                                                                                                                                                                                                                                                                                                                                                         |  |  |  |  |  |
|                                                                                                                                                                                                      |                                                                                                                                                                                                                                                                                                                                                                                                                                                                                         |  |  |  |  |  |
|                                                                                                                                                                                                      |                                                                                                                                                                                                                                                                                                                                                                                                                                                                                         |  |  |  |  |  |
| STATE OF N<br>STATE FRANCI                                                                                                                                                                           | EW ACCENT                                                                                                                                                                                                                                                                                                                                                                                                                                                                               |  |  |  |  |  |
|                                                                                                                                                                                                      |                                                                                                                                                                                                                                                                                                                                                                                                                                                                                         |  |  |  |  |  |
|                                                                                                                                                                                                      | POFESSIONAL<br>ROFESSIONAL                                                                                                                                                                                                                                                                                                                                                                                                                                                              |  |  |  |  |  |
| IT IS A VIOLATION OF LAW FOR ANY<br>ACTING UNDER THE DIRECTION OF<br>ENGINEER, ARCHITECT, LANDSCA                                                                                                    | Y PERSON, UNLESS THEY ARE<br>A LICENSED PROFESSIONAL<br>APE ARCHITECT OR LAND                                                                                                                                                                                                                                                                                                                                                                                                           |  |  |  |  |  |
| SURVEYOR TO ALTER AN ITEM IN ANY<br>STAMP OF A LICENSED PROFESSIONA<br>ENGINEER, ARCHITECT, LANDSCA<br>SURVEYOR SHALL STAMP THE DO<br>NOTATION "ALTERED BY" FOLLOWED<br>DATE OF SUCH ALTERATION, AND | ACTING UNDER THE DIRECTION OF A LICENSED PROFESSIONAL<br>ENGINEER, ARCHITECT, LANDSCAPE ARCHITECT OR LAND<br>SURVEYOR TO ALITER AN ITEM IN ANY WAY. IF AN ITEM BEARING THE<br>STAMP OF A LICENSED PROFESSIONAL IS ALTERED, THE ALTERING<br>ENGINEER, ARCHITECT, LANDSCAPE ARCHITECT OR LAND<br>SURVEYOR SHALL STAMP THE DOCUMENT AND INCLUDE THE<br>NOTATION "ALTERED BY" FOLLOWED BY THEIR SIGNATURE, THE<br>DATE OF SUCH ALTERATION, AND A SPECIFIC DESCRIPTION<br>OF THE ALTERATION. |  |  |  |  |  |
| OF THE ALTER                                                                                                                                                                                         | OF THE ALTERATION.                                                                                                                                                                                                                                                                                                                                                                                                                                                                      |  |  |  |  |  |
|                                                                                                                                                                                                      |                                                                                                                                                                                                                                                                                                                                                                                                                                                                                         |  |  |  |  |  |
| L<br>L                                                                                                                                                                                               | AD<br>586                                                                                                                                                                                                                                                                                                                                                                                                                                                                               |  |  |  |  |  |
| VER                                                                                                                                                                                                  | R0/<br>14                                                                                                                                                                                                                                                                                                                                                                                                                                                                               |  |  |  |  |  |
| RIV<br>VER<br>A, N                                                                                                                                                                                   |                                                                                                                                                                                                                                                                                                                                                                                                                                                                                         |  |  |  |  |  |
| JC EL(                                                                                                                                                                                               | AST RIY<br>NRIETT                                                                                                                                                                                                                                                                                                                                                                                                                                                                       |  |  |  |  |  |
|                                                                                                                                                                                                      | EAS<br>ENR                                                                                                                                                                                                                                                                                                                                                                                                                                                                              |  |  |  |  |  |
|                                                                                                                                                                                                      | 一 <u>王</u>                                                                                                                                                                                                                                                                                                                                                                                                                                                                              |  |  |  |  |  |
|                                                                                                                                                                                                      |                                                                                                                                                                                                                                                                                                                                                                                                                                                                                         |  |  |  |  |  |
| ▲ PLANNING BOARD                                                                                                                                                                                     | App'd. By Date                                                                                                                                                                                                                                                                                                                                                                                                                                                                          |  |  |  |  |  |
| SITE PLAN                                                                                                                                                                                            | JFT BGH 09.14.21                                                                                                                                                                                                                                                                                                                                                                                                                                                                        |  |  |  |  |  |
| ACCESS ROAD                                                                                                                                                                                          | JFT BGH 05.19.21                                                                                                                                                                                                                                                                                                                                                                                                                                                                        |  |  |  |  |  |
| DRIVEWAY &<br>BUILDING<br>RELOCATION                                                                                                                                                                 | JFT BGH 05.14.21                                                                                                                                                                                                                                                                                                                                                                                                                                                                        |  |  |  |  |  |
|                                                                                                                                                                                                      | JFT BGH 04.16.21                                                                                                                                                                                                                                                                                                                                                                                                                                                                        |  |  |  |  |  |
| DRIVEWAY<br>UPDATES                                                                                                                                                                                  | JFT BGH 04.13.21                                                                                                                                                                                                                                                                                                                                                                                                                                                                        |  |  |  |  |  |
|                                                                                                                                                                                                      |                                                                                                                                                                                                                                                                                                                                                                                                                                                                                         |  |  |  |  |  |
| DRAINAGE                                                                                                                                                                                             | PROFILE                                                                                                                                                                                                                                                                                                                                                                                                                                                                                 |  |  |  |  |  |
| ļ                                                                                                                                                                                                    |                                                                                                                                                                                                                                                                                                                                                                                                                                                                                         |  |  |  |  |  |
| Designed By Drown                                                                                                                                                                                    | By: Checked By                                                                                                                                                                                                                                                                                                                                                                                                                                                                          |  |  |  |  |  |
| Designed By: Drawn<br>BFB BGH                                                                                                                                                                        | I JFT                                                                                                                                                                                                                                                                                                                                                                                                                                                                                   |  |  |  |  |  |
|                                                                                                                                                                                                      | I JFT<br>No: Scale:                                                                                                                                                                                                                                                                                                                                                                                                                                                                     |  |  |  |  |  |
| BFB BGH<br>Issue Date: Project                                                                                                                                                                       | I JFT<br>No: Scale:<br>41 AS SHOWN<br>No.:                                                                                                                                                                                                                                                                                                                                                                                                                                              |  |  |  |  |  |