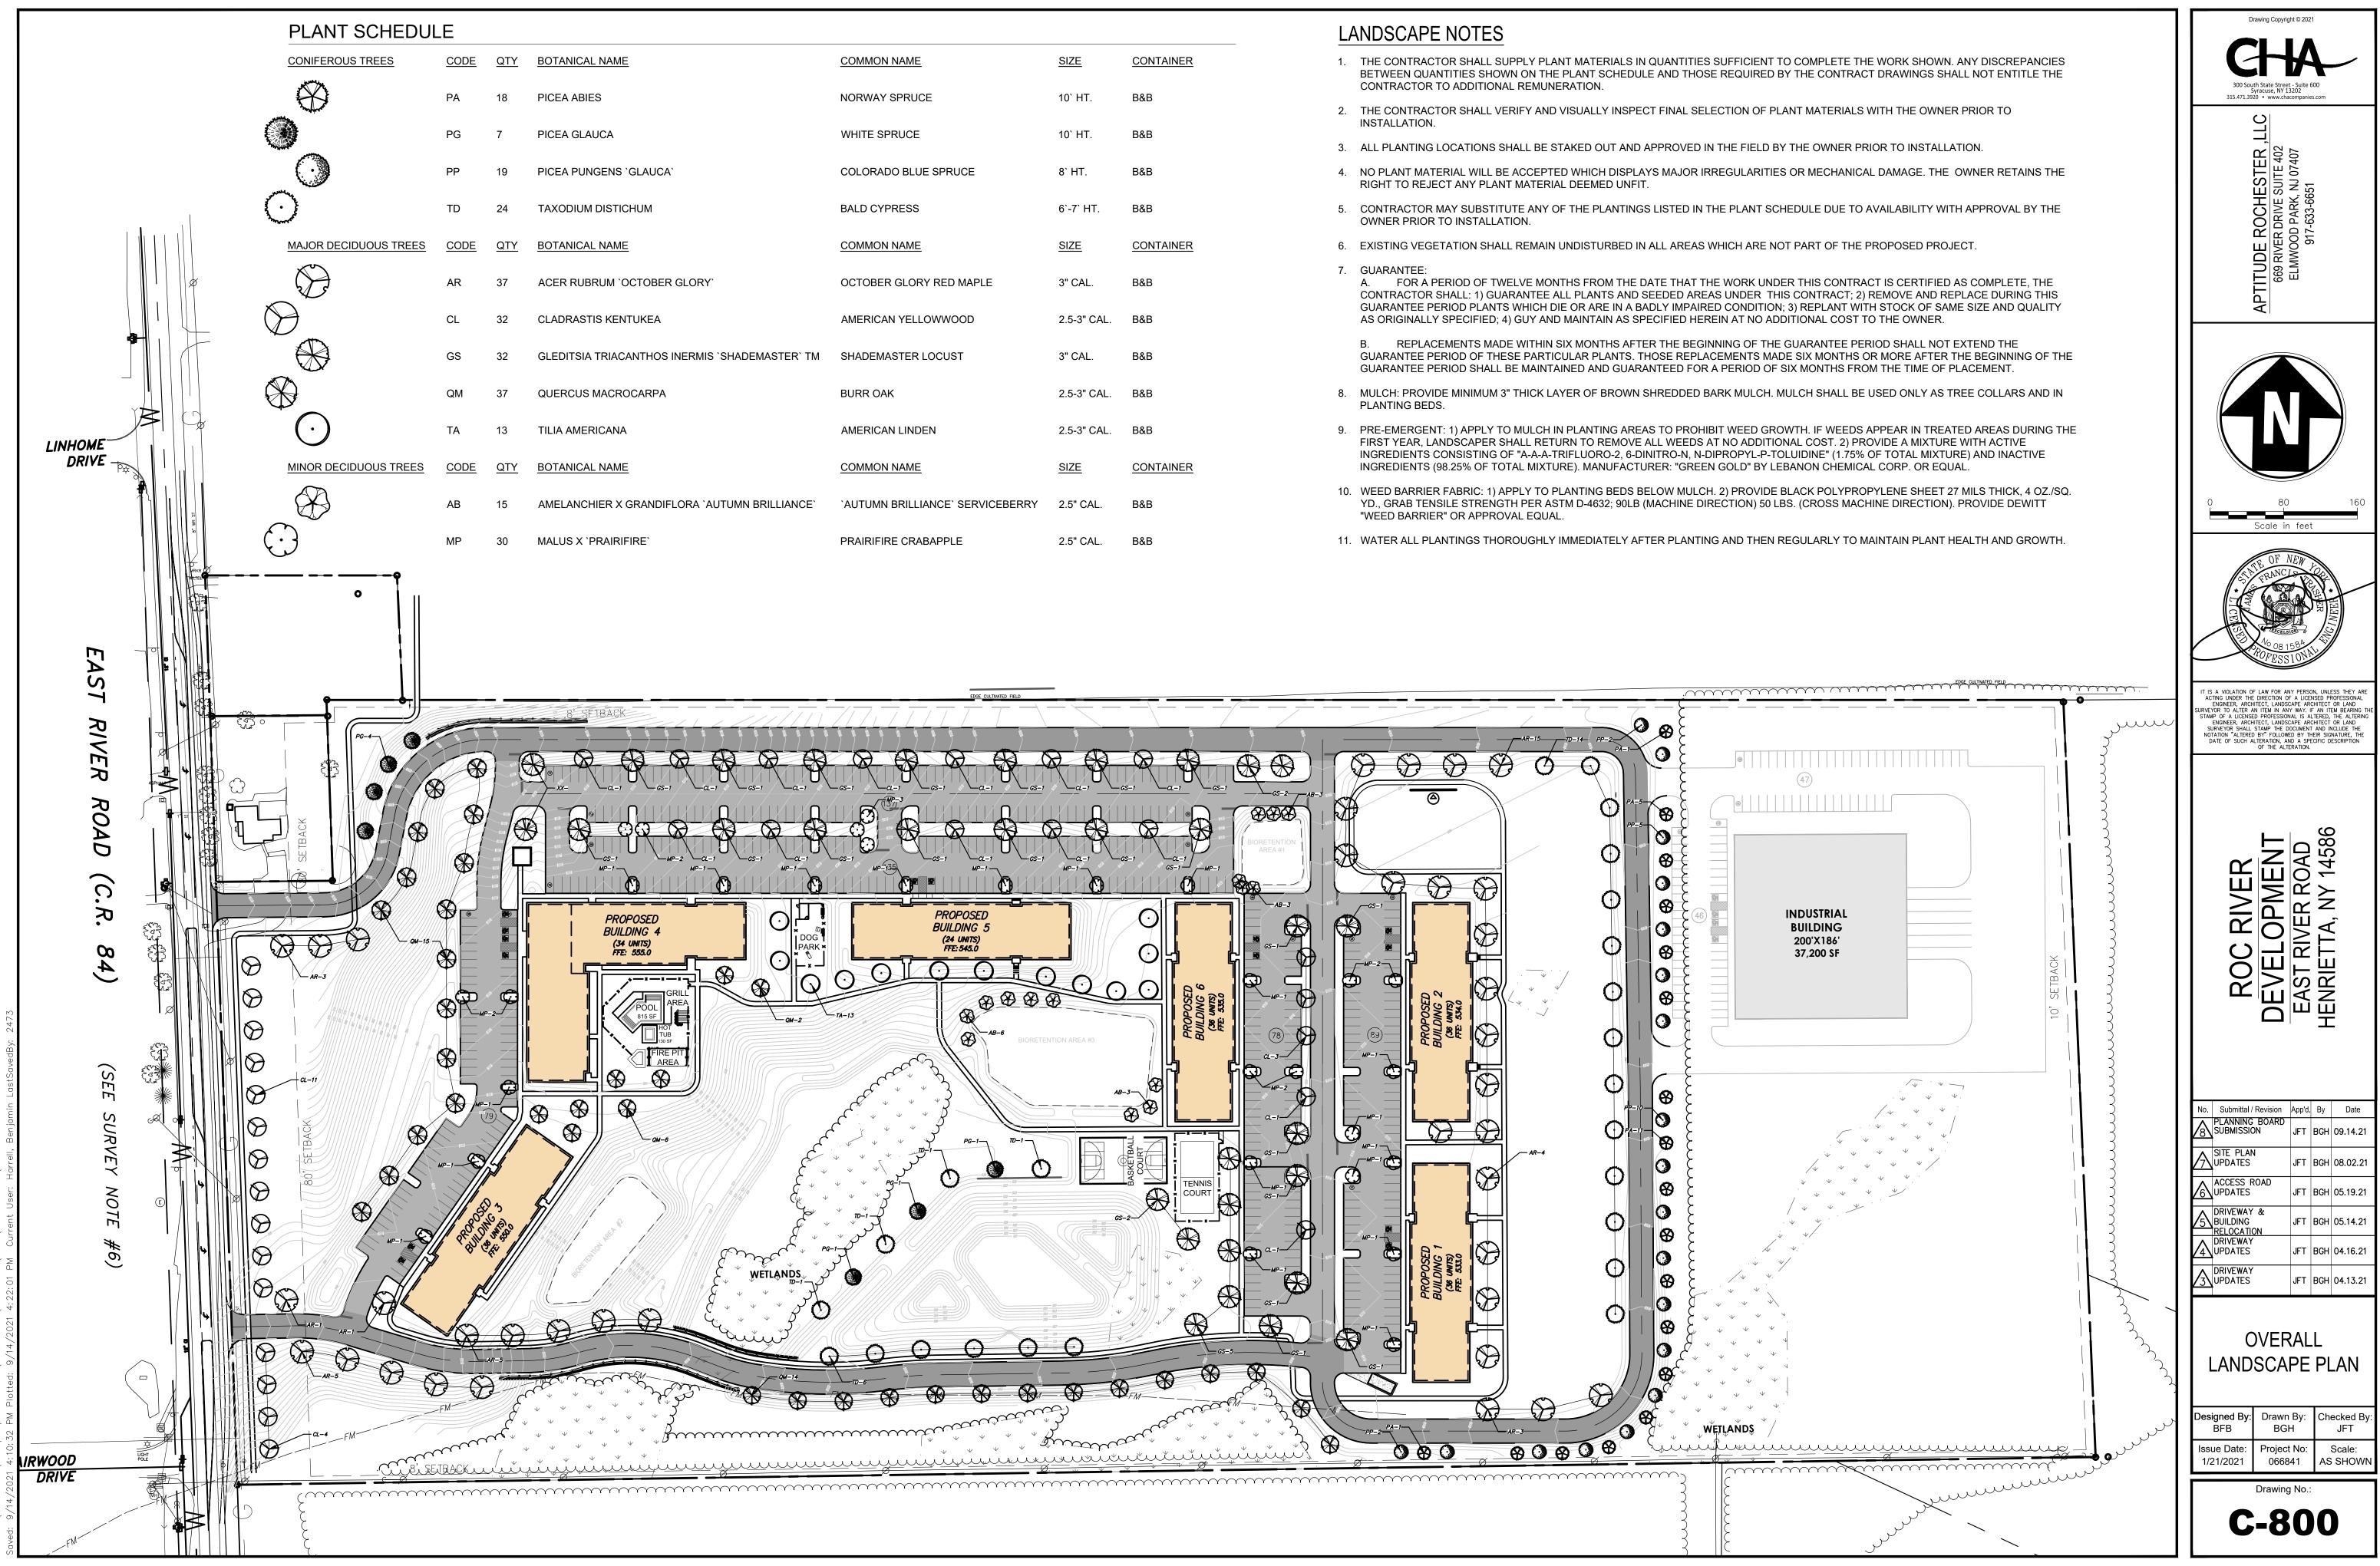

## RE: Site Plan Application East River Road – Aptitude Student Housing & Mixed Use Development

Dear Mr. Grunert:

CHA, on behalf of the Applicant, Aptitude Rochester, LLC, is pleased to submit the attached site plan application for the above reference project. The proposed development will include a mixed-use development on a parcel located along East River Road, south of Rochester Institute of Technology main campus. The Applicant has proposed to allocate sections of the parcel to residential, civic space, and industrial uses in the mixed-use special permit. The residential portion contains multifamily apartments which will be marketed as student housing. The applicant proposes to construct six (6) multifamily residential student housing buildings, containing 202 units along with a clubhouse and amenity space throughout the project site.