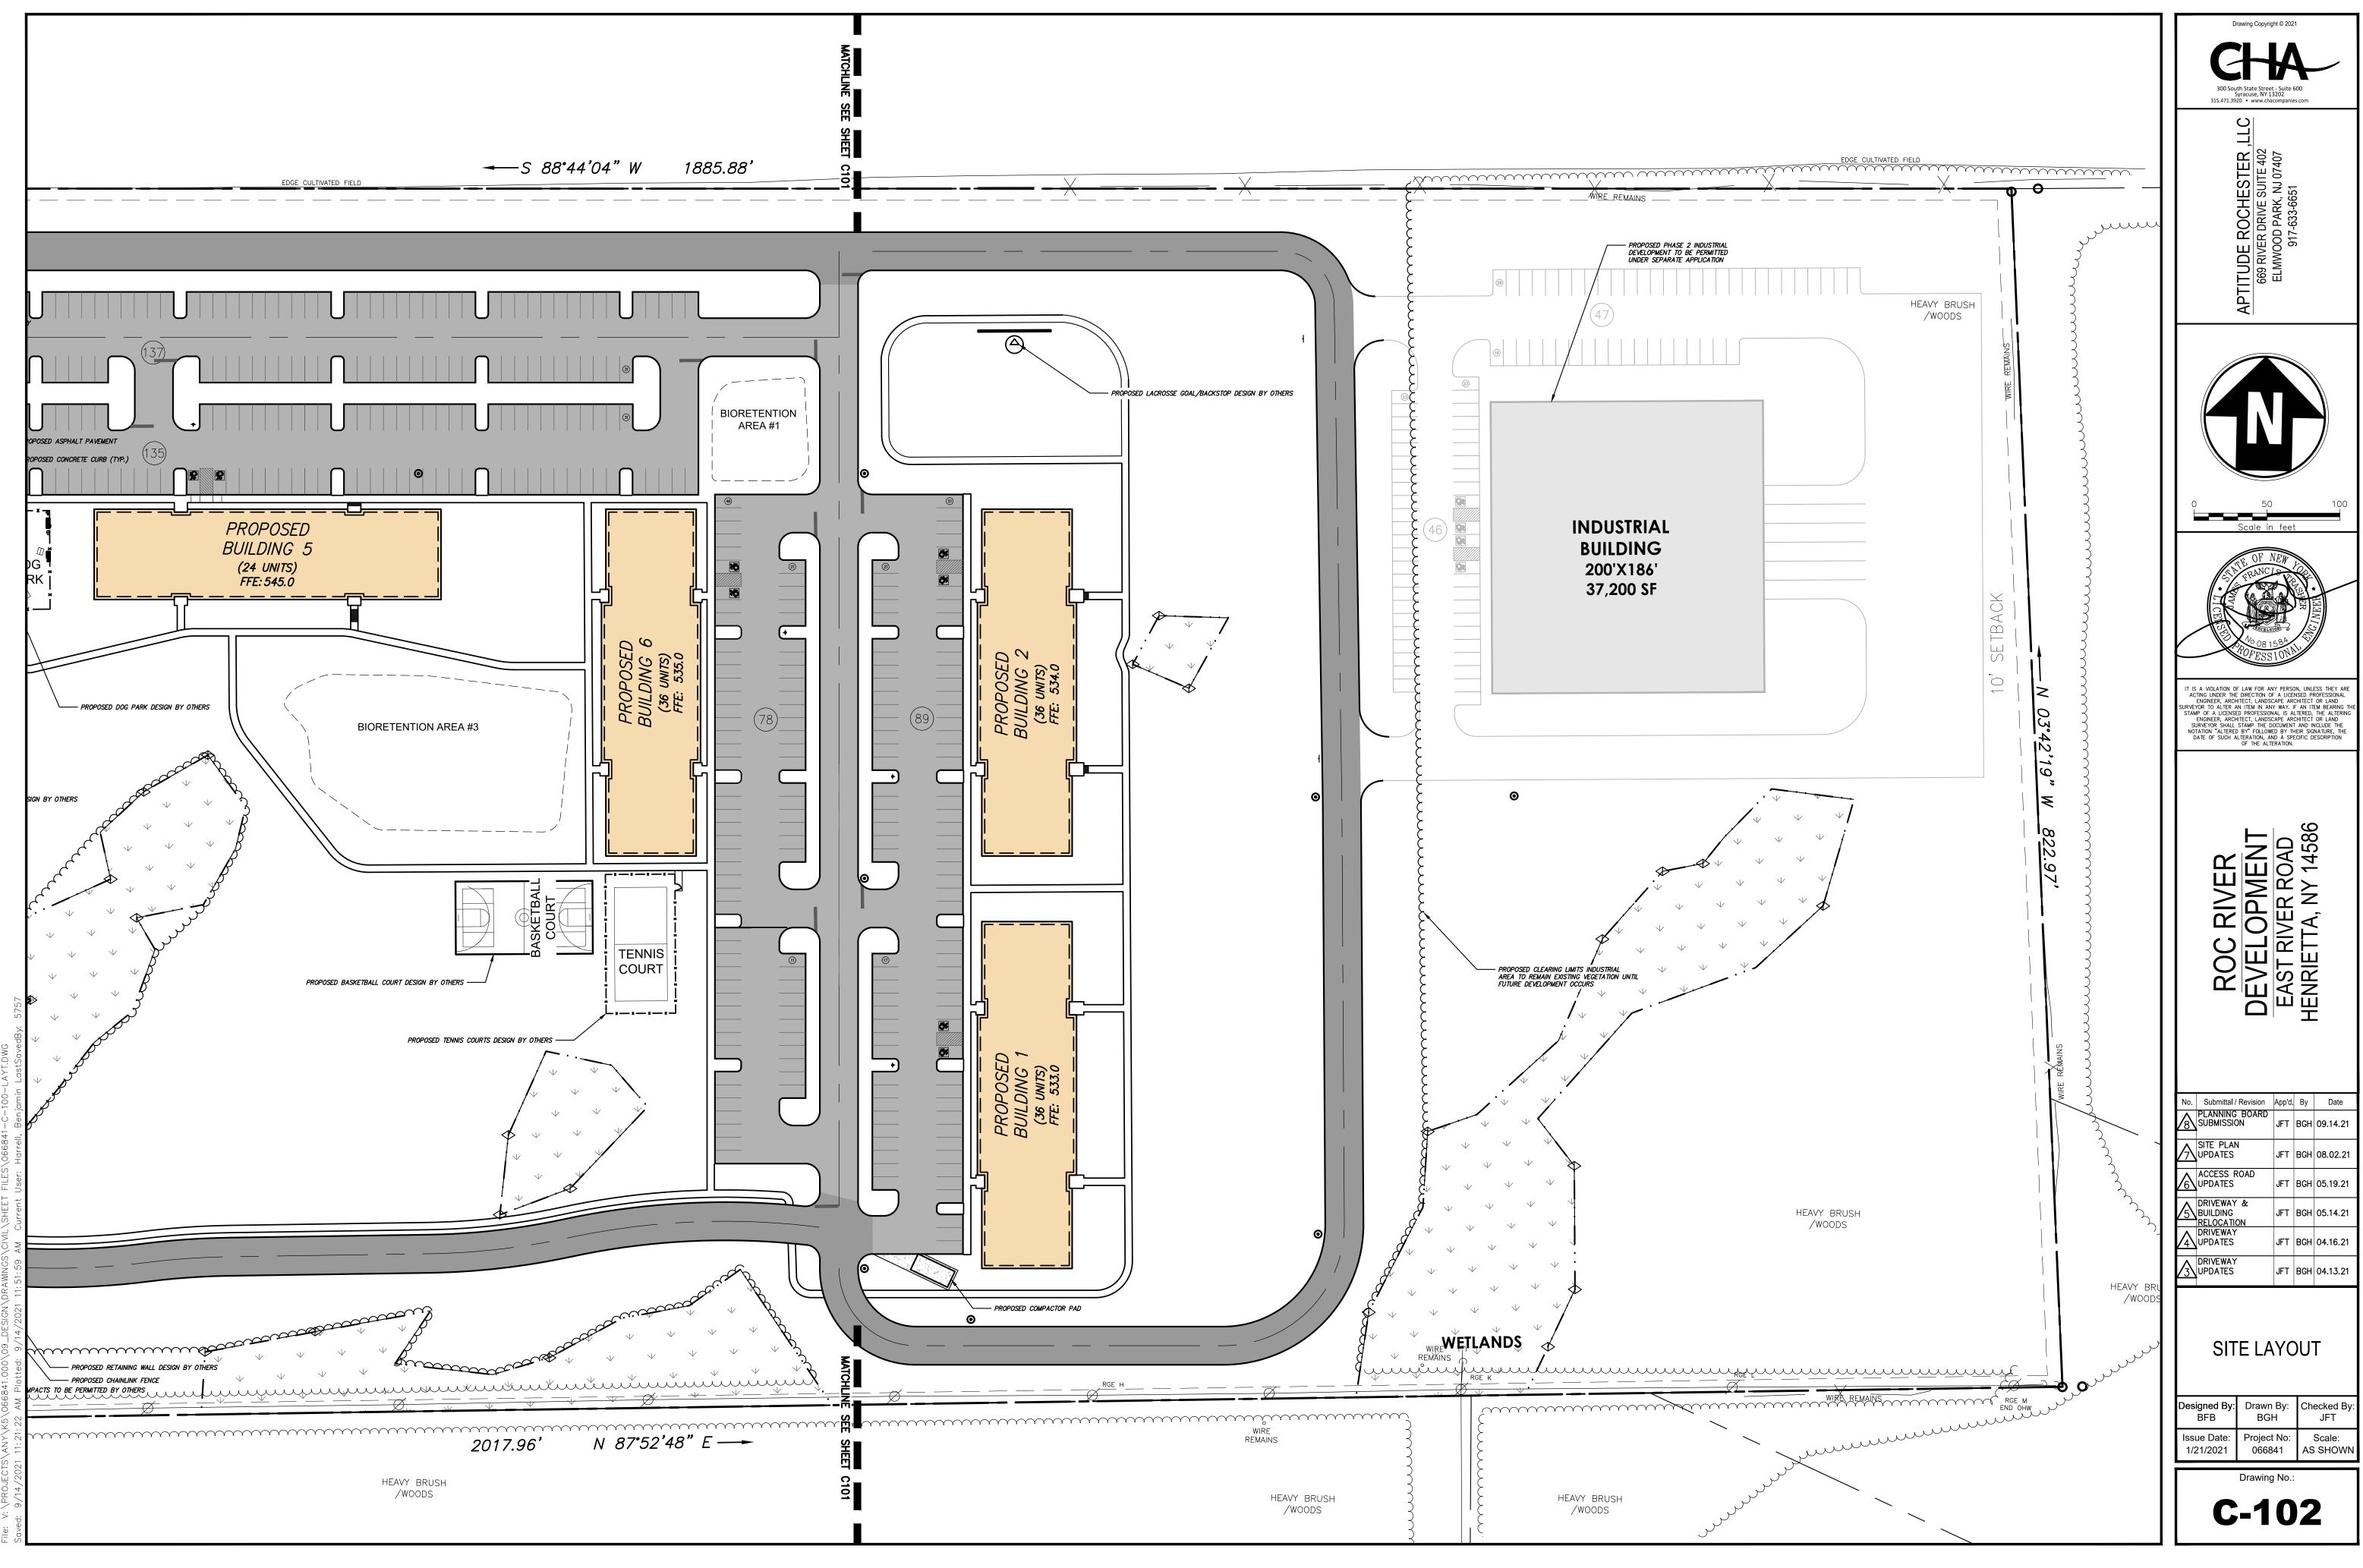

## RE: Site Plan Application East River Road – Aptitude Student Housing & Mixed Use Development

Dear Mr. Grunert:

CHA, on behalf of the Applicant, Aptitude Rochester, LLC, is pleased to submit the attached site plan application for the above reference project. The proposed development will include a mixed-use development on a parcel located along East River Road, south of Rochester Institute of Technology main campus. The Applicant has proposed to allocate sections of the parcel to residential, civic space, and industrial uses in the mixed-use special permit. The residential portion contains multifamily apartments which will be marketed as student housing. The applicant proposes to construct six (6) multifamily residential student housing buildings, containing 202 units along with a clubhouse and amenity space throughout the project site.

# ROC RIVER APARTMENTS EAST RIVER ROAD TOWN OF HENRIETTA, NEW YORK

| DRAWIN       | G INDEX                                 |  |  |
|--------------|-----------------------------------------|--|--|
| Sheet Number | Sheet Title                             |  |  |
| C-001        | TITLE SHEET                             |  |  |
| C-003        | EXISTING CONDITIONS                     |  |  |
| C-100        | OVERALL LAYOUT                          |  |  |
| C-101        | SITE LAYOUT                             |  |  |
| C-102        | SITE LAYOUT                             |  |  |
| C-200        | OVERALL GRADING PLAN                    |  |  |
| C-201        | SITE GRADING                            |  |  |
| C-202        | SITE GRADING                            |  |  |
| C-203        | SITE DRAINAGE                           |  |  |
| C-204        | SITE DRAINAGE                           |  |  |
| C-300        | OVERALL UTILITY PLAN                    |  |  |
| C-301        | SITE UTILITY PLAN                       |  |  |
| C-302        | SITE UTILITY PLAN                       |  |  |
| C-303        | UTILITY PROFILE                         |  |  |
| C-304        | UTILITY PROFILE                         |  |  |
| C-305        | DRAINAGE PROFILE                        |  |  |
| C-306        | DRAINAGE PROFILE                        |  |  |
| C-307        | DRAINAGE PROFILE                        |  |  |
| C-308        | DRAINAGE PROFILE                        |  |  |
| C-500        | OVERALL EROSION & SEDIMENT CONTROL PLAN |  |  |
| C-501        | EROSION & SEDIMENT CONTROL PLAN         |  |  |
| C-502        | EROSION & SEDIMENT CONTROL PLAN         |  |  |
| C-551        | EROSION CONTROL DETAILS                 |  |  |
| C-601        | DETAILS                                 |  |  |
| C-602        | DETAILS                                 |  |  |
| C-603        | DETAILS                                 |  |  |
| C-604        | DETAILS                                 |  |  |
| C-605        | DETAILS                                 |  |  |
| C-606        | DETAILS                                 |  |  |
| C-700        | LIGHTING PLAN                           |  |  |
| C-701        | LIGHTING CUT SHEETS                     |  |  |
| C-800        | OVERALL LANDSCAPE PLAN                  |  |  |
| C-801        | LANDSCAPE PLAN                          |  |  |
| C-802        | LANDSCAPE PLAN                          |  |  |