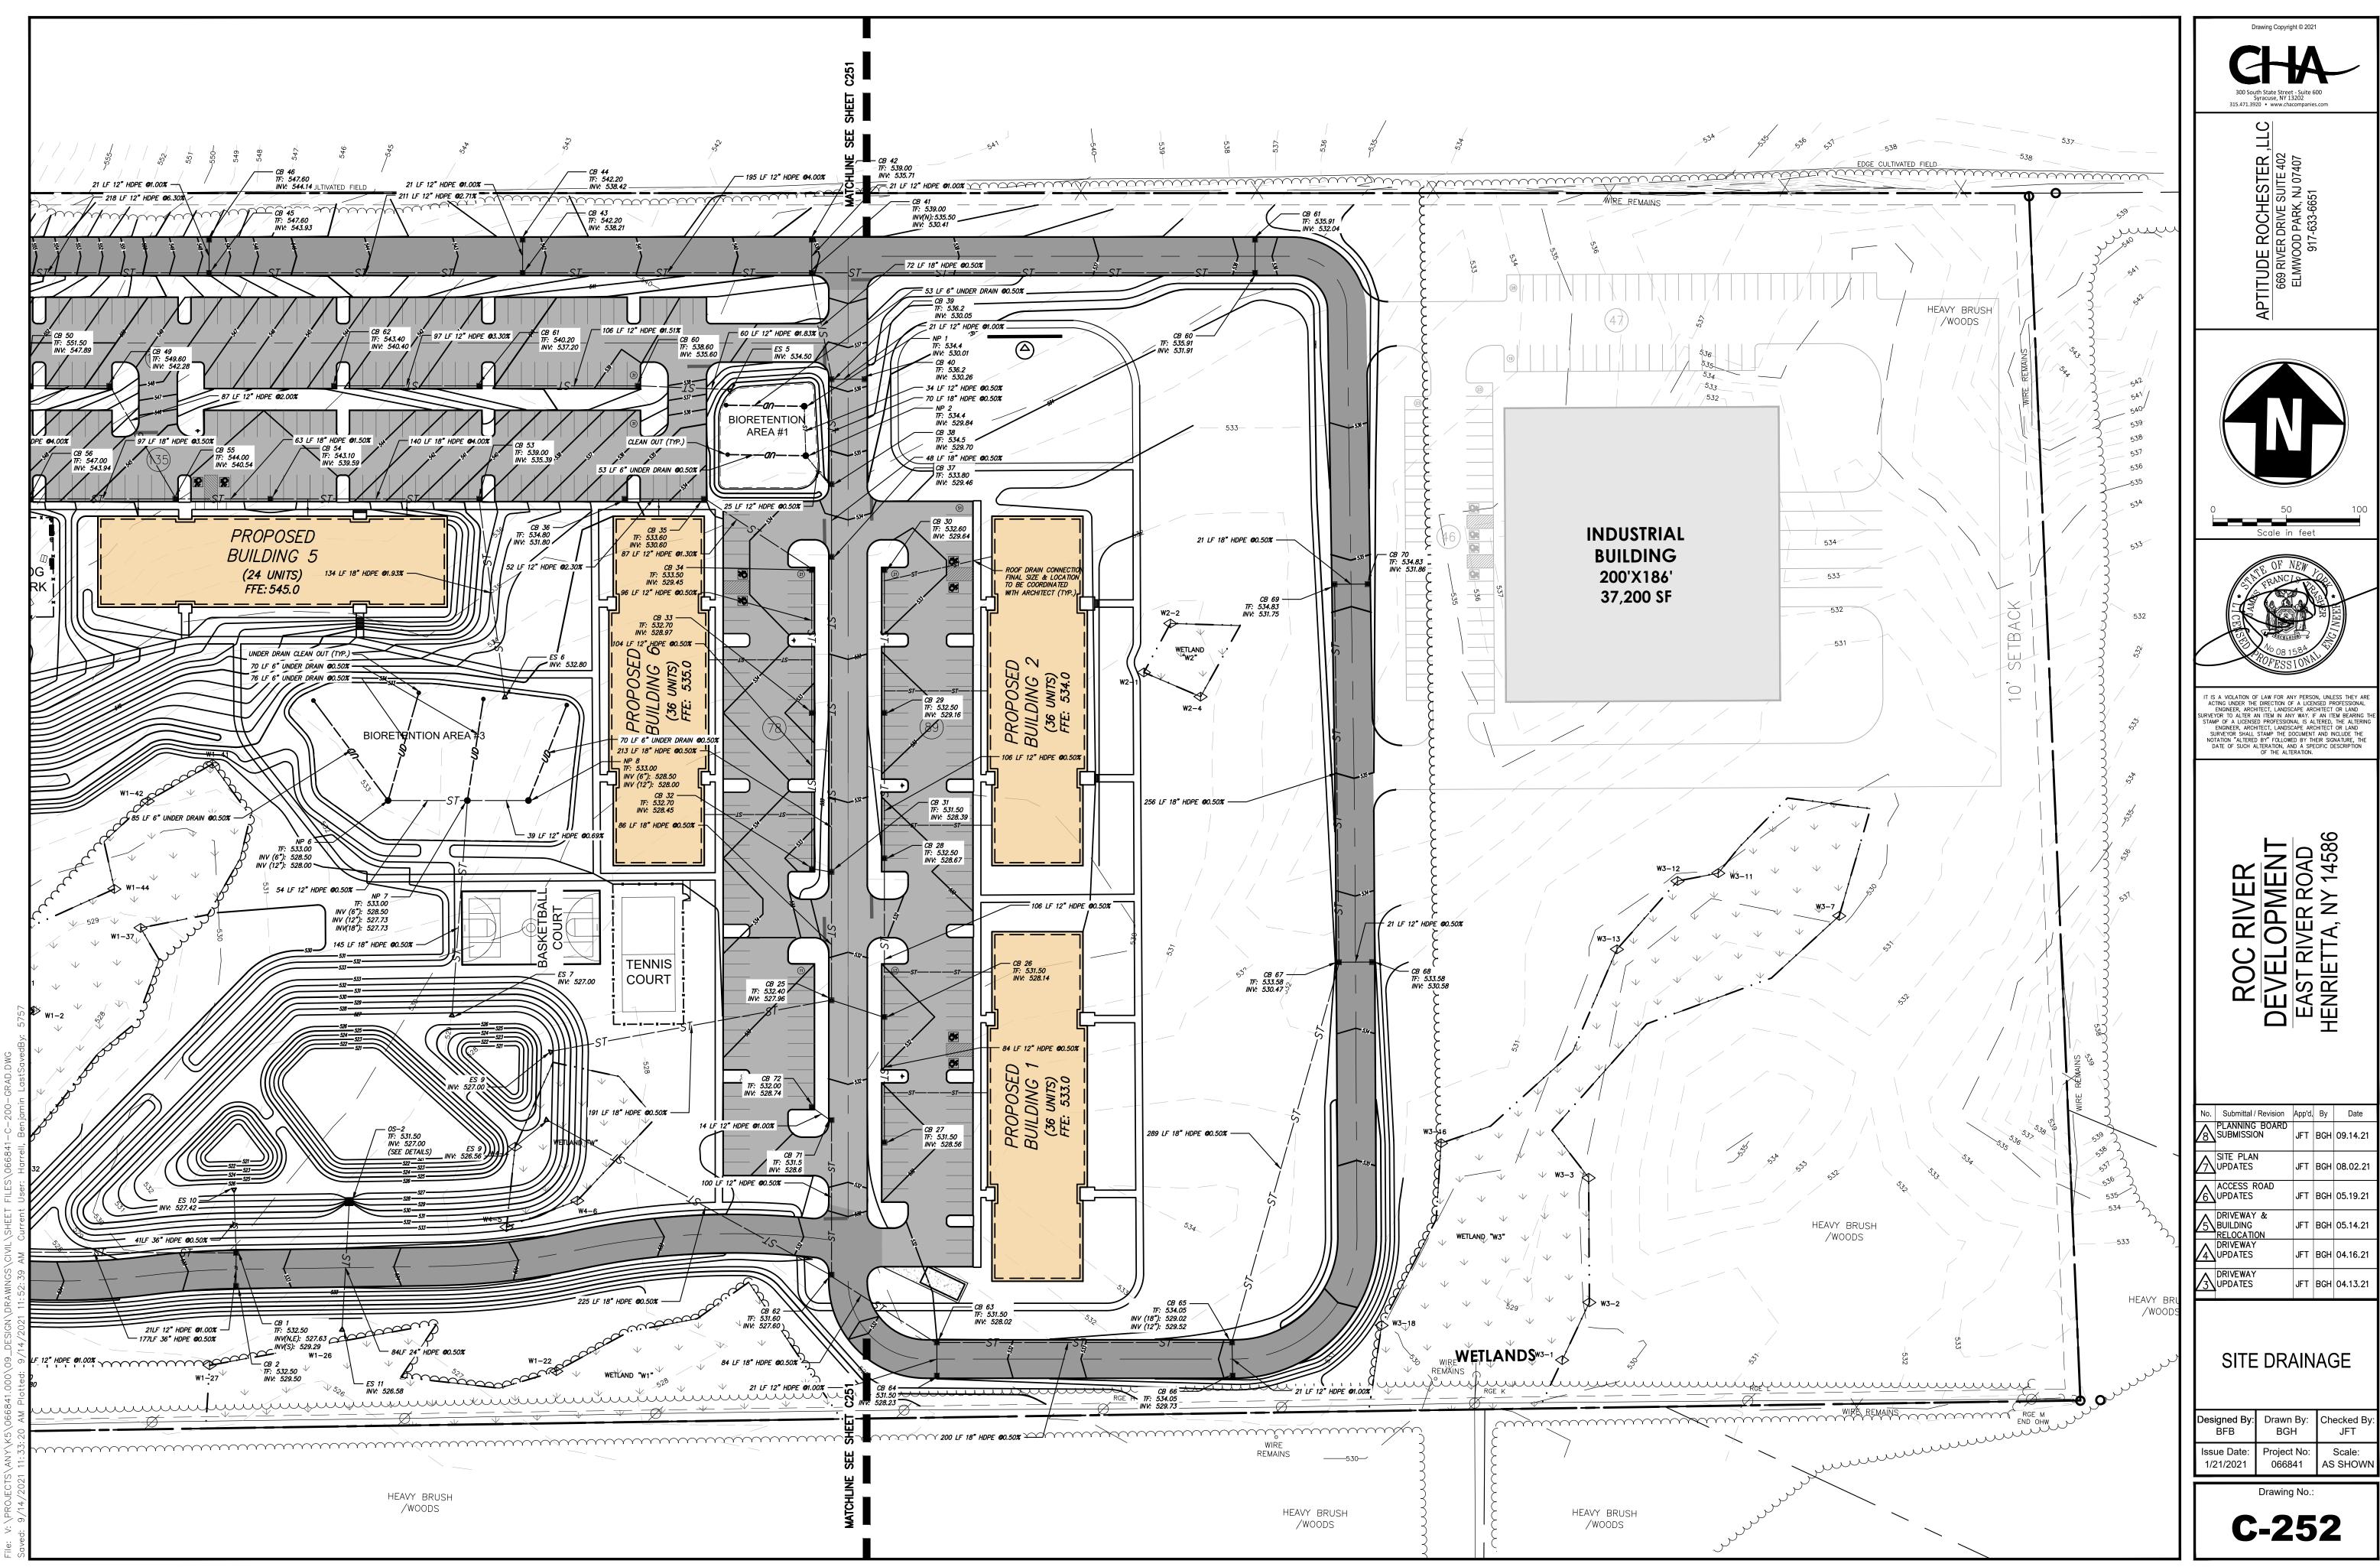

## RE: Site Plan Application East River Road – Aptitude Student Housing & Mixed Use Development

Dear Mr. Grunert:

CHA, on behalf of the Applicant, Aptitude Rochester, LLC, is pleased to submit the attached site plan application for the above reference project. The proposed development will include a mixed-use development on a parcel located along East River Road, south of Rochester Institute of Technology main campus. The Applicant has proposed to allocate sections of the parcel to residential, civic space, and industrial uses in the mixed-use special permit. The residential portion contains multifamily apartments which will be marketed as student housing. The applicant proposes to construct six (6) multifamily residential student housing buildings, containing 202 units along with a clubhouse and amenity space throughout the project site.

# ROC RIVER APARTMENTS EAST RIVER ROAD TOWN OF HENRIETTA, NEW YORK

| DRAWIN       | G INDEX                                 |  |  |
|--------------|-----------------------------------------|--|--|
| Sheet Number | Sheet Title                             |  |  |
| C-001        | TITLE SHEET                             |  |  |
| C-003        | EXISTING CONDITIONS                     |  |  |
| C-100        | OVERALL LAYOUT                          |  |  |
| C-101        | SITE LAYOUT                             |  |  |
| C-102        | SITE LAYOUT                             |  |  |
| C-200        | OVERALL GRADING PLAN                    |  |  |
| C-201        | SITE GRADING                            |  |  |
| C-202        | SITE GRADING                            |  |  |
| C-203        | SITE DRAINAGE                           |  |  |
| C-204        | SITE DRAINAGE                           |  |  |
| C-300        | OVERALL UTILITY PLAN                    |  |  |
| C-301        | SITE UTILITY PLAN                       |  |  |
| C-302        | SITE UTILITY PLAN                       |  |  |
| C-303        | UTILITY PROFILE                         |  |  |
| C-304        | UTILITY PROFILE                         |  |  |
| C-305        | DRAINAGE PROFILE                        |  |  |
| C-306        | DRAINAGE PROFILE                        |  |  |
| C-307        | DRAINAGE PROFILE                        |  |  |
| C-308        | DRAINAGE PROFILE                        |  |  |
| C-500        | OVERALL EROSION & SEDIMENT CONTROL PLAN |  |  |
| C-501        | EROSION & SEDIMENT CONTROL PLAN         |  |  |
| C-502        | EROSION & SEDIMENT CONTROL PLAN         |  |  |
| C-551        | EROSION CONTROL DETAILS                 |  |  |
| C-601        | DETAILS                                 |  |  |
| C-602        | DETAILS                                 |  |  |
| C-603        | DETAILS                                 |  |  |
| C-604        | DETAILS                                 |  |  |
| C-605        | DETAILS                                 |  |  |
| C-606        | DETAILS                                 |  |  |
| C-700        | LIGHTING PLAN                           |  |  |
| C-701        | LIGHTING CUT SHEETS                     |  |  |
| C-800        | OVERALL LANDSCAPE PLAN                  |  |  |
| C-801        | LANDSCAPE PLAN                          |  |  |
| C-802        | LANDSCAPE PLAN                          |  |  |