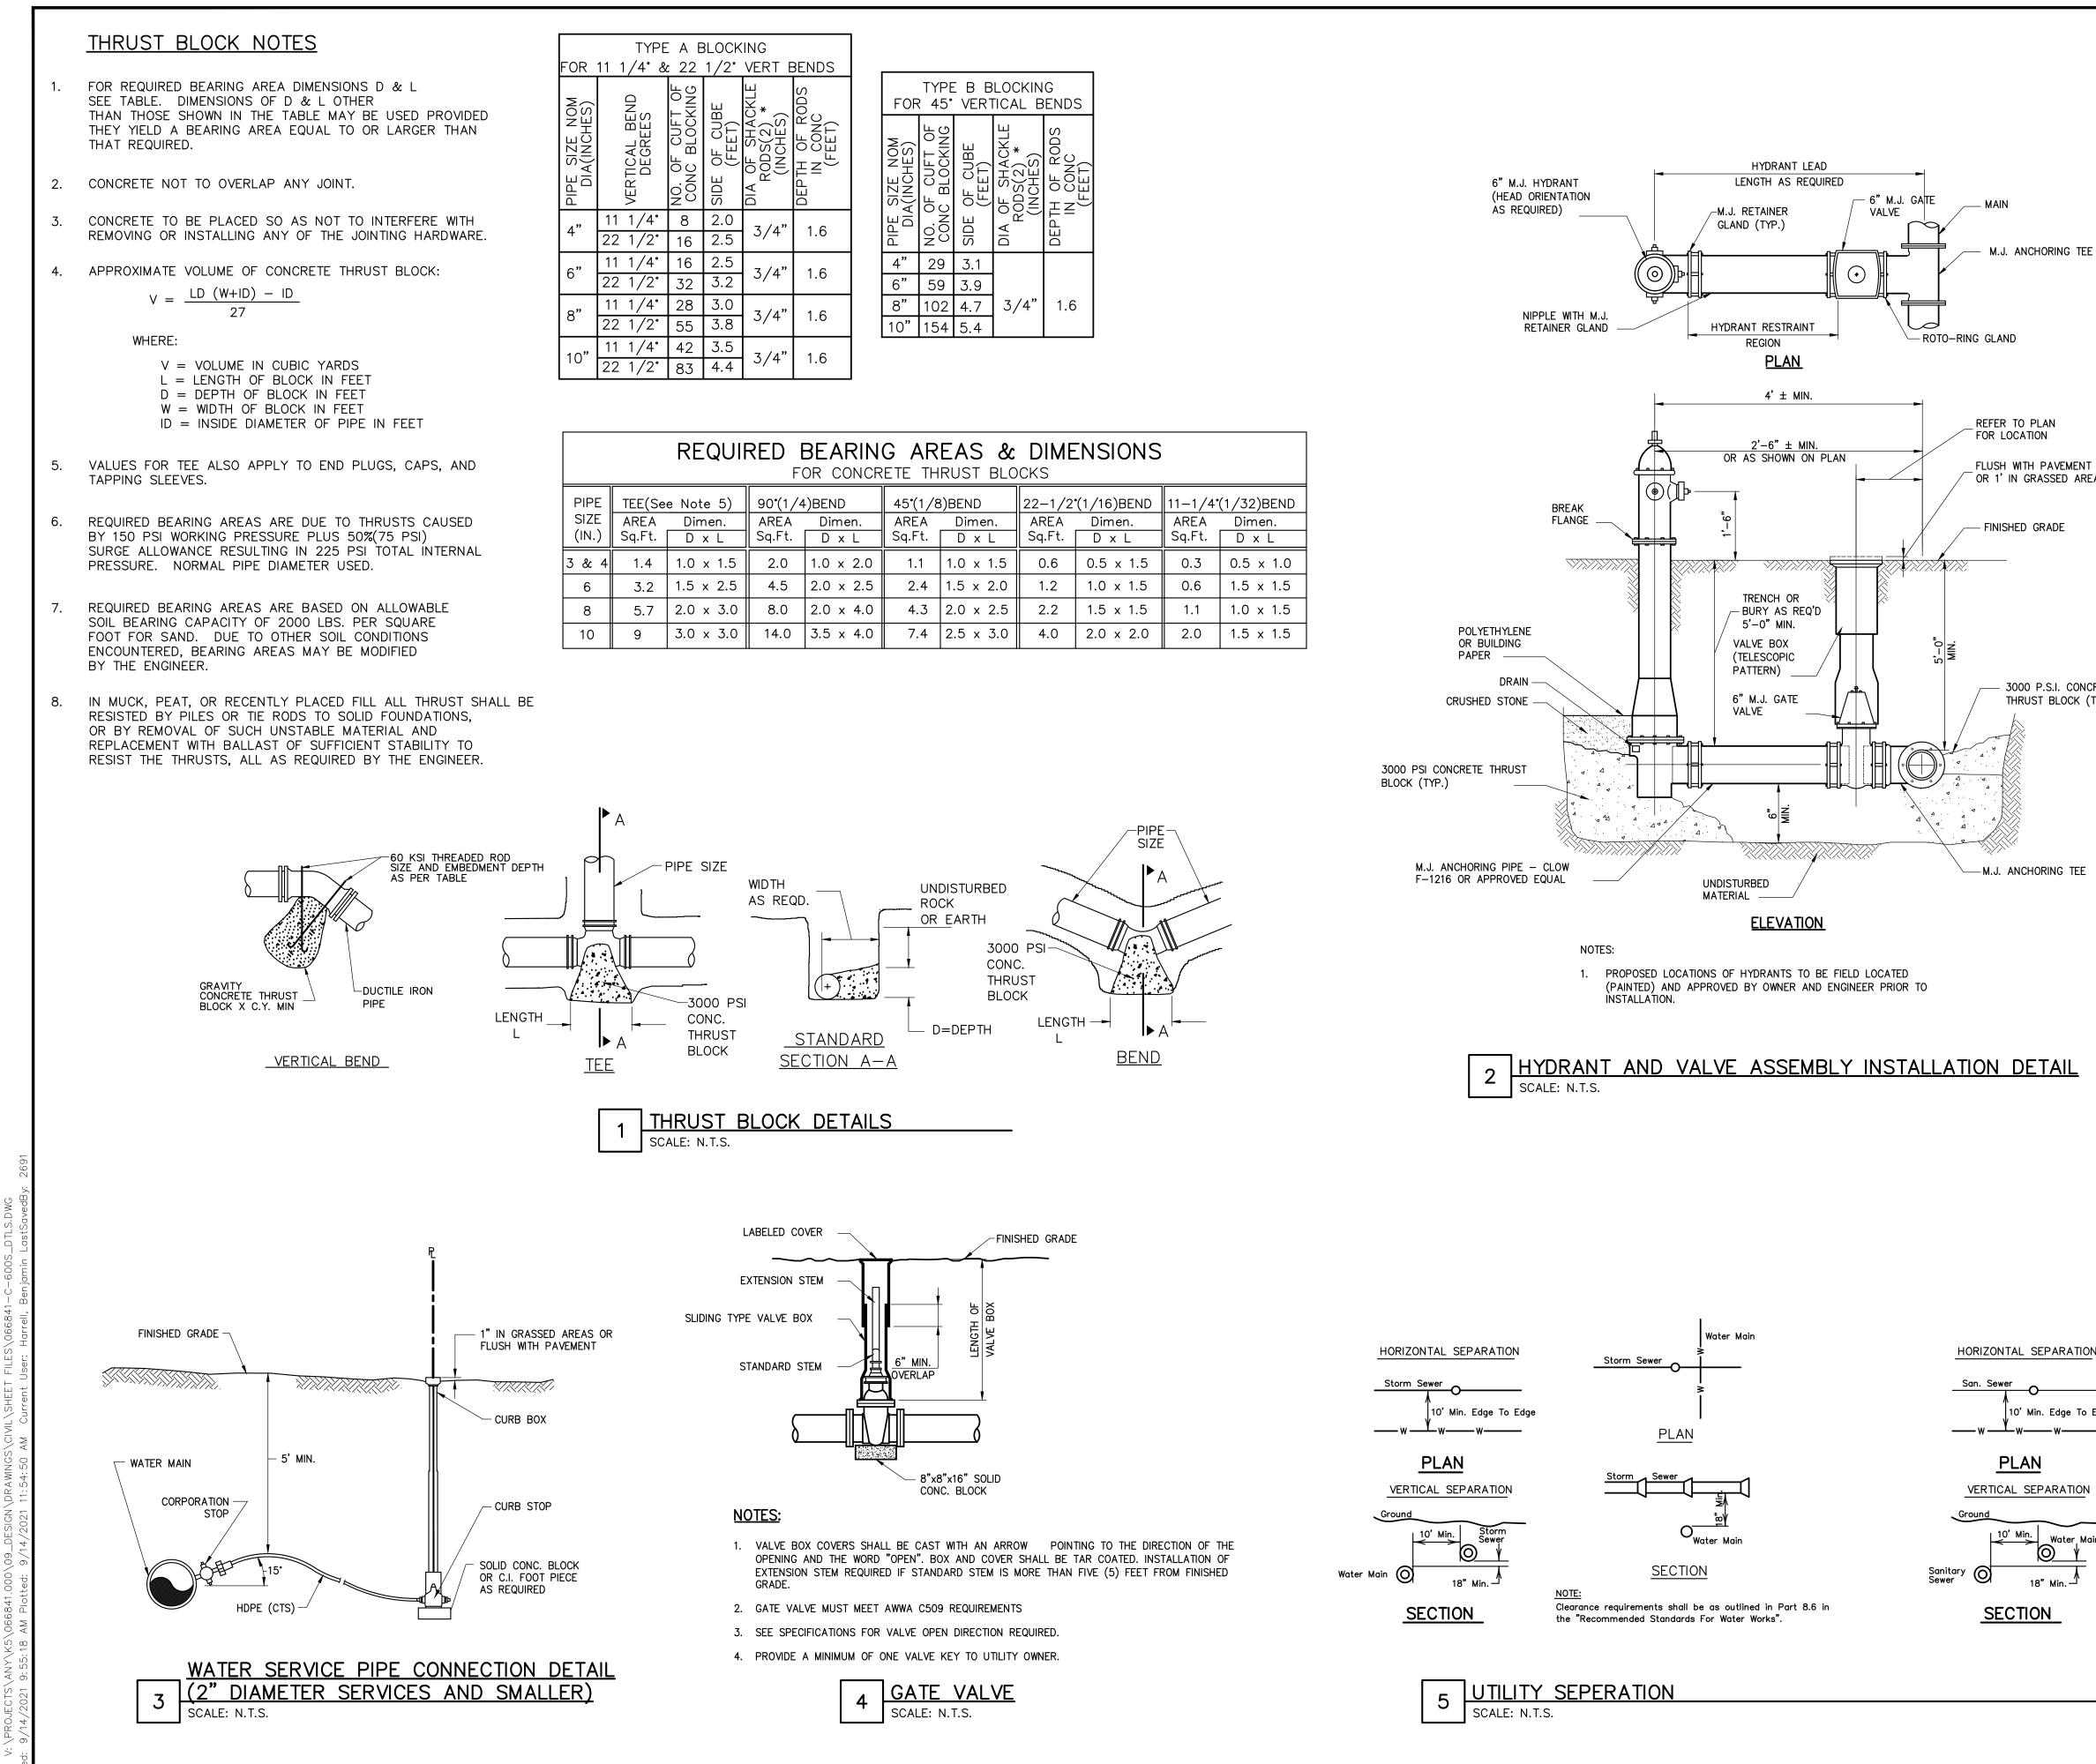

| ecked By:<br>JFT<br>Scale:<br>SHOWN                                                                          |
|                                                                                                | С                                                                                                                   | Drawing                                                                                                                                                          | g No.:                                    |                                                                                                      |                                                                                                              |



| AS & DIMENSIONS |  |  |  |  |  |
|-----------------|--|--|--|--|--|
| ١D              |  |  |  |  |  |
|                 |  |  |  |  |  |
|                 |  |  |  |  |  |
| .0              |  |  |  |  |  |
| .5              |  |  |  |  |  |
| .5              |  |  |  |  |  |
| .5              |  |  |  |  |  |
|                 |  |  |  |  |  |





M.J. ANCHORING TEE

OR 1' IN GRASSED AREAS

3000 P.S.I. CONCRETE THRUST BLOCK (TYP.)

HORIZONTAL SEPARATION

\_0\_\_\_\_ 10' Min. Edge To Edge

10' Min. Water Main  $\odot$ 18" Min



SECTION

NOTE: Wherever the required vertical and/or horizontal clearances can not be obtained, the requirements as outlined in Part 8.6 in the "Recommended Standards for Water Works" and Section 38 in the "Recommended Standards For Wastewater Facilities" sha