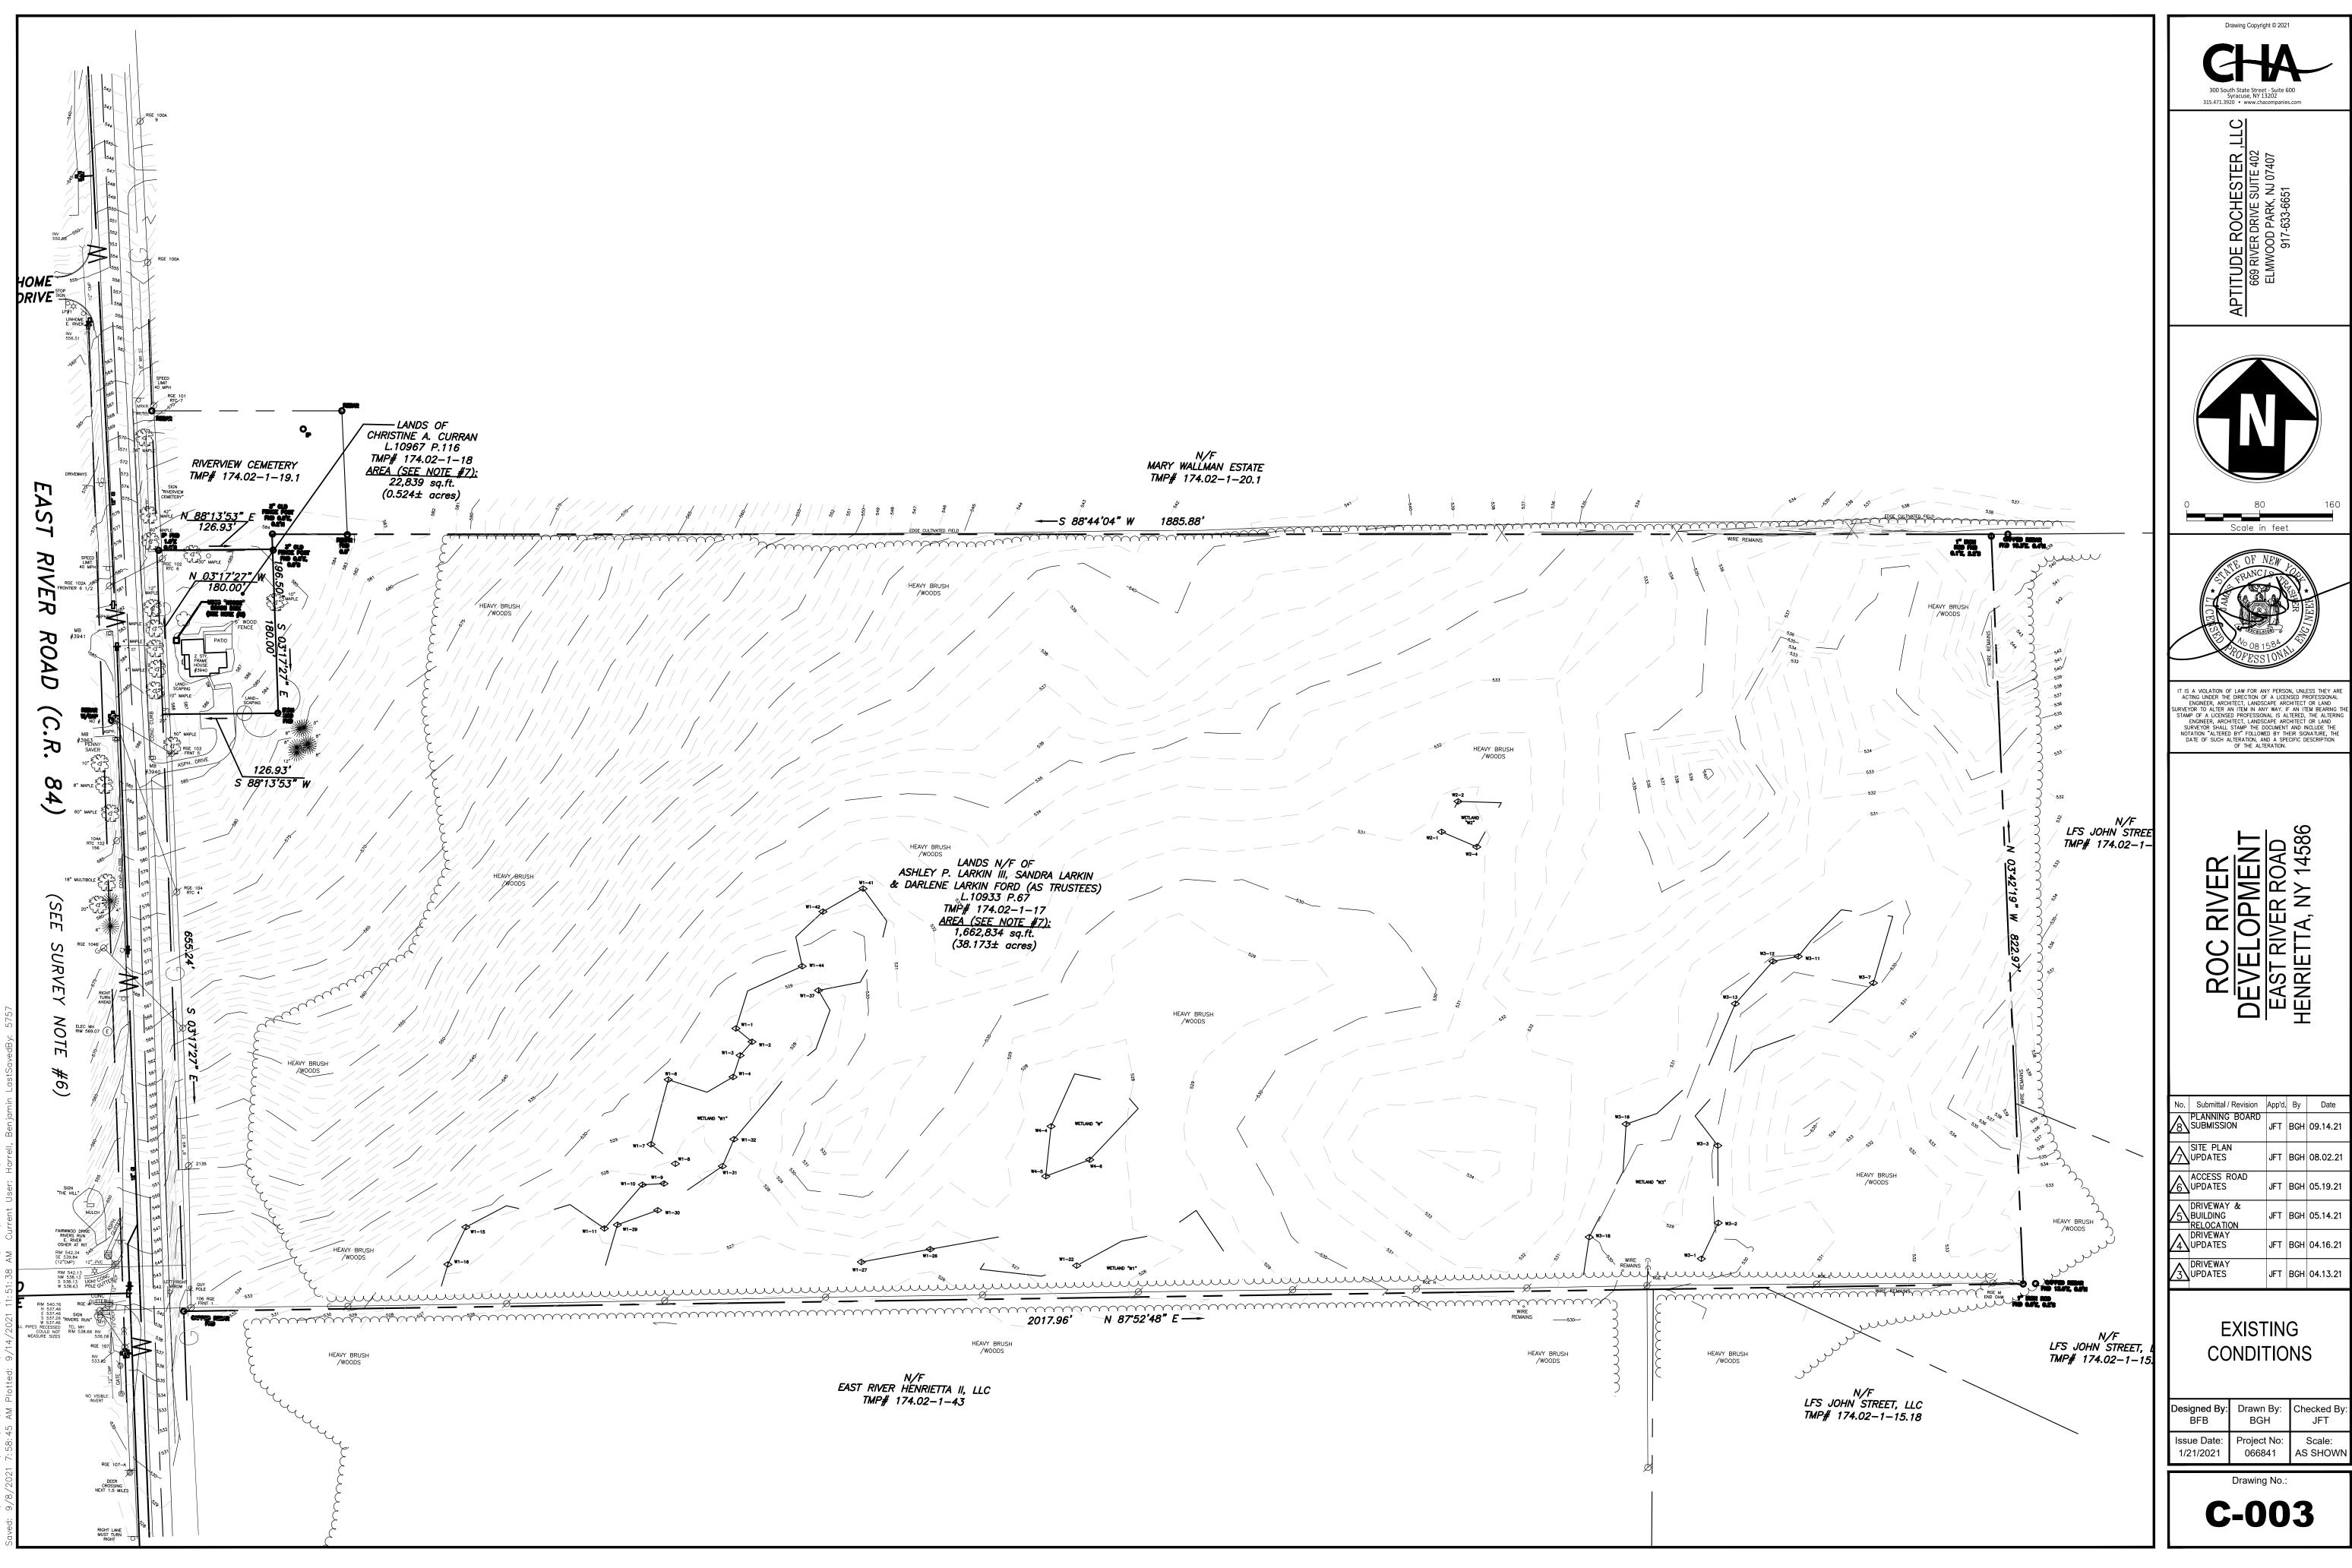

|  |  |
| C-602        | DETAILS                                 |  |  |
| C-603        | DETAILS                                 |  |  |
| C-604        | DETAILS                                 |  |  |
| C-605        | DETAILS                                 |  |  |
| C-606        | DETAILS                                 |  |  |
| C-700        | LIGHTING PLAN                           |  |  |
| C-701        | LIGHTING CUT SHEETS                     |  |  |
| C-800        | OVERALL LANDSCAPE PLAN                  |  |  |
| C-801        | LANDSCAPE PLAN                          |  |  |
| C-802        | LANDSCAPE PLAN                          |  |  |



# 300 South State Street - Suite 600 Syracuse, NY 13202 315.471.3920 • www.chacompanies.com

# SEPTEMBER 2021









































| Drawing Copyrig<br>Control Control<br>300 South State Street<br>Syracuse, NY 13<br>315.471.3920 • www.char                                                                                                                                                                                                                                                                                                                                                                                                                                         | - Suite 6