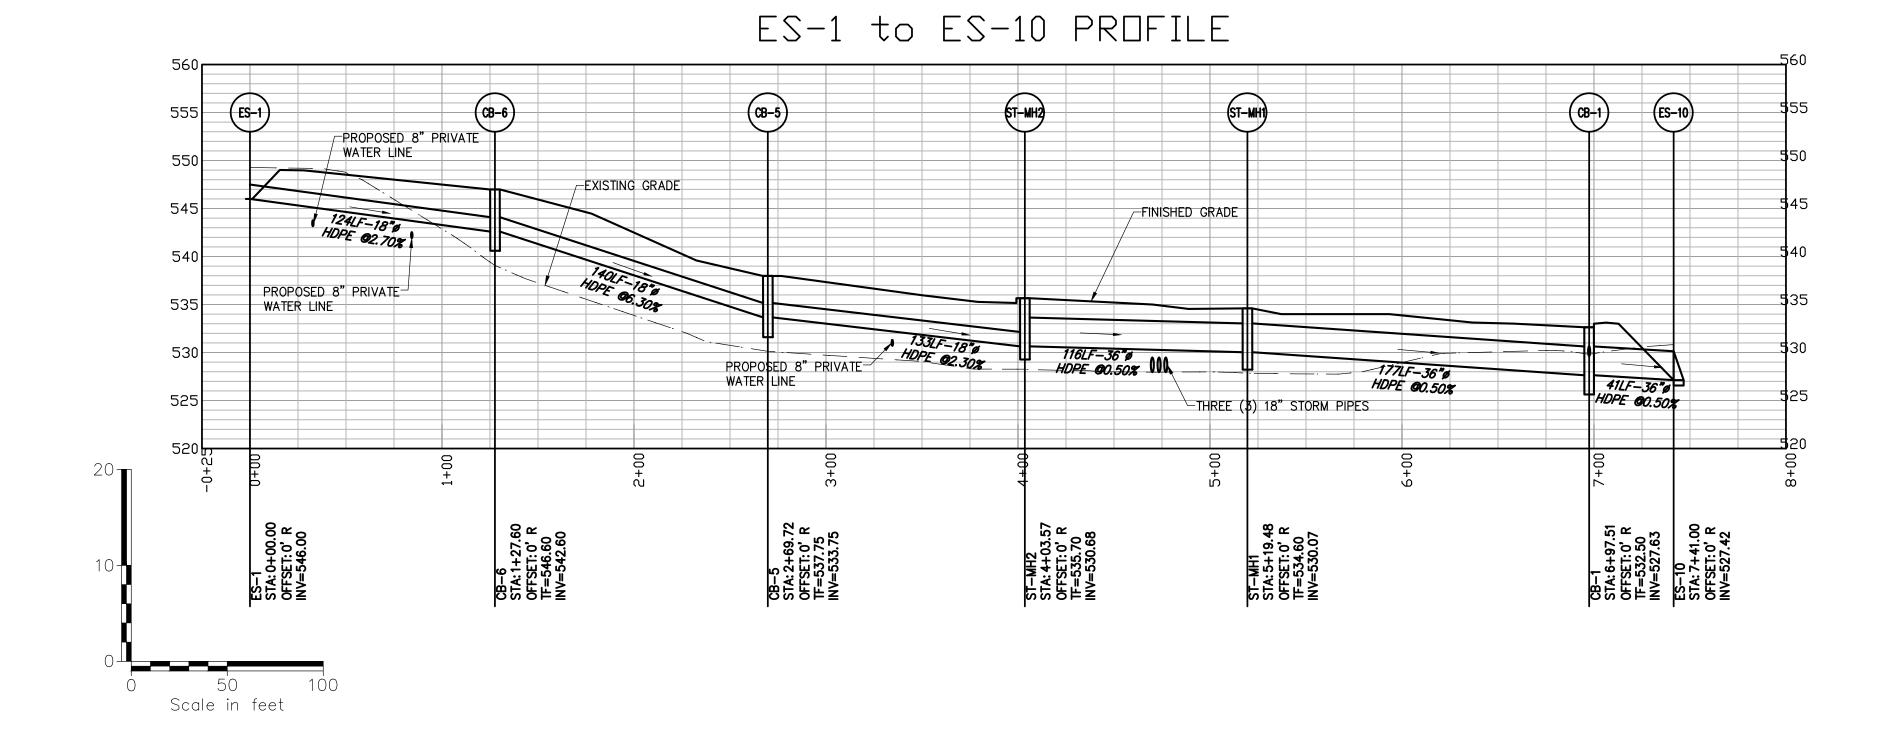

# ROC RIVER APARTMENTS EAST RIVER ROAD TOWN OF HENRIETTA, NEW YORK

| DRAWIN       | G INDEX                                 |  |  |
|--------------|-----------------------------------------|--|--|
| Sheet Number | Sheet Title                             |  |  |
| C-001        | TITLE SHEET                             |  |  |
| C-003        | EXISTING CONDITIONS                     |  |  |
| C-100        | OVERALL LAYOUT                          |  |  |
| C-101        | SITE LAYOUT                             |  |  |
| C-102        | SITE LAYOUT                             |  |  |
| C-200        | OVERALL GRADING PLAN                    |  |  |
| C-201        | SITE GRADING                            |  |  |
| C-202        | SITE GRADING                            |  |  |
| C-203        | SITE DRAINAGE                           |  |  |
| C-204        | SITE DRAINAGE                           |  |  |
| C-300        | OVERALL UTILITY PLAN                    |  |  |
| C-301        | SITE UTILITY PLAN                       |  |  |
| C-302        | SITE UTILITY PLAN                       |  |  |
| C-303        | UTILITY PROFILE                         |  |  |
| C-304        | UTILITY PROFILE                         |  |  |
| C-305        | DRAINAGE PROFILE                        |  |  |
| C-306        | DRAINAGE PROFILE                        |  |  |
| C-307        | DRAINAGE PROFILE                        |  |  |
| C-308        | DRAINAGE PROFILE                        |  |  |
| C-500        | OVERALL EROSION & SEDIMENT CONTROL PLAN |  |  |
| C-501        | EROSION & SEDIMENT CONTROL PLAN         |  |  |
| C-502        | EROSION & SEDIMENT CONTROL PLAN         |  |  |
| C-551        | EROSION CONTROL DETAILS                 |  |  |
| C-601        | DETAILS                                 |  |  |
| C-602        | DETAILS                                 |  |  |
| C-603        | DETAILS                                 |  |  |
| C-604        | DETAILS                                 |  |  |
| C-605        | DETAILS                                 |  |  |
| C-606        | DETAILS                                 |  |  |
| C-700        | LIGHTING PLAN                           |  |  |
| C-701        | LIGHTING CUT SHEETS                     |  |  |
| C-800        | OVERALL LANDSCAPE PLAN                  |  |  |
| C-801        | LANDSCAPE PLAN                          |  |  |
| C-802        | LANDSCAPE PLAN                          |  |  |