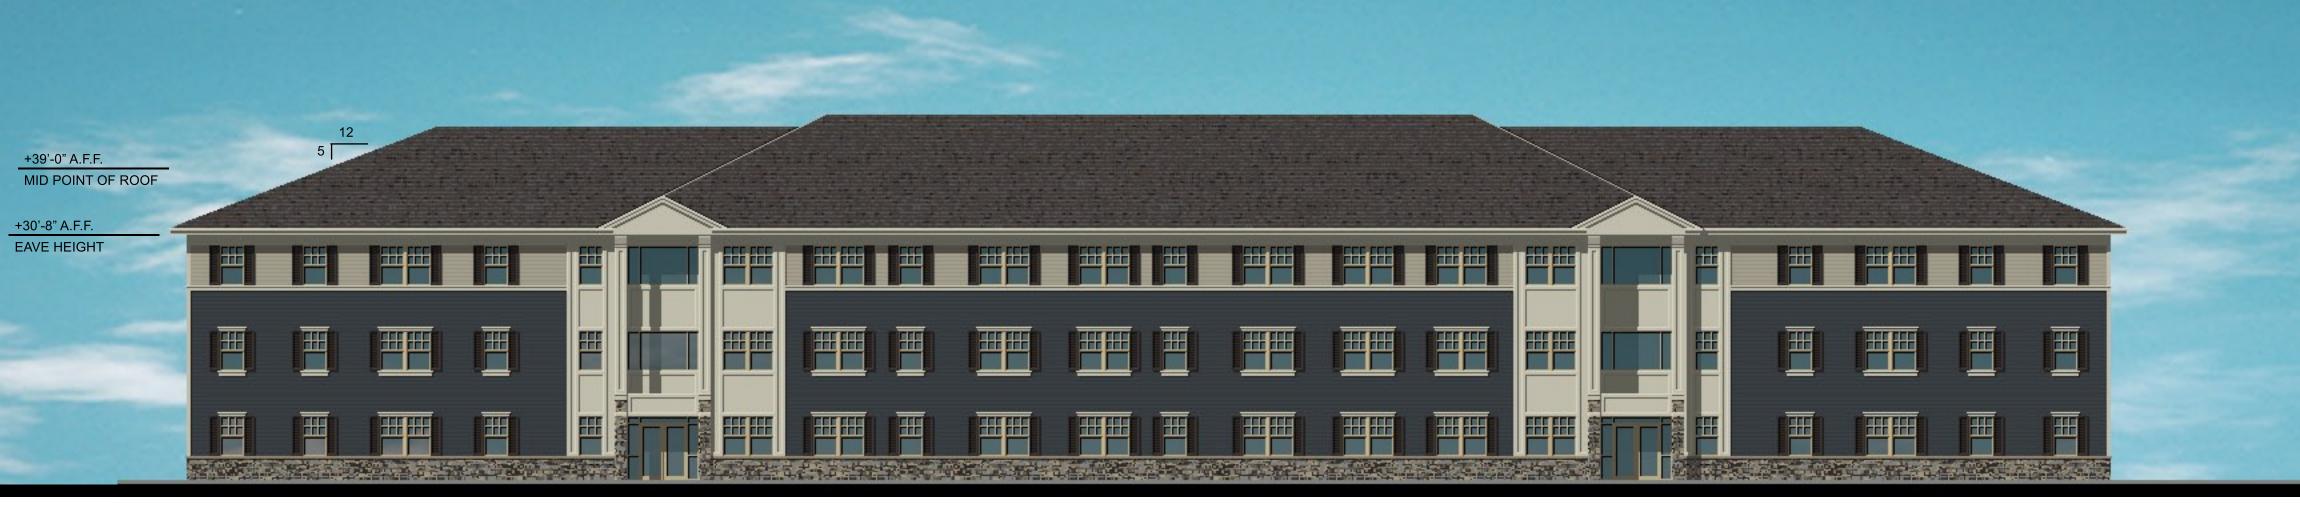

EAST ELEVATION

ROC RIVER APARTMENTS BUILDING TYPE 2 BUILDING #4 EAST RIVER ROAD, HENRIETTA, N.Y. 8/30/21

TYPICAL FRONT / REAR ELEVATION

8/30/21