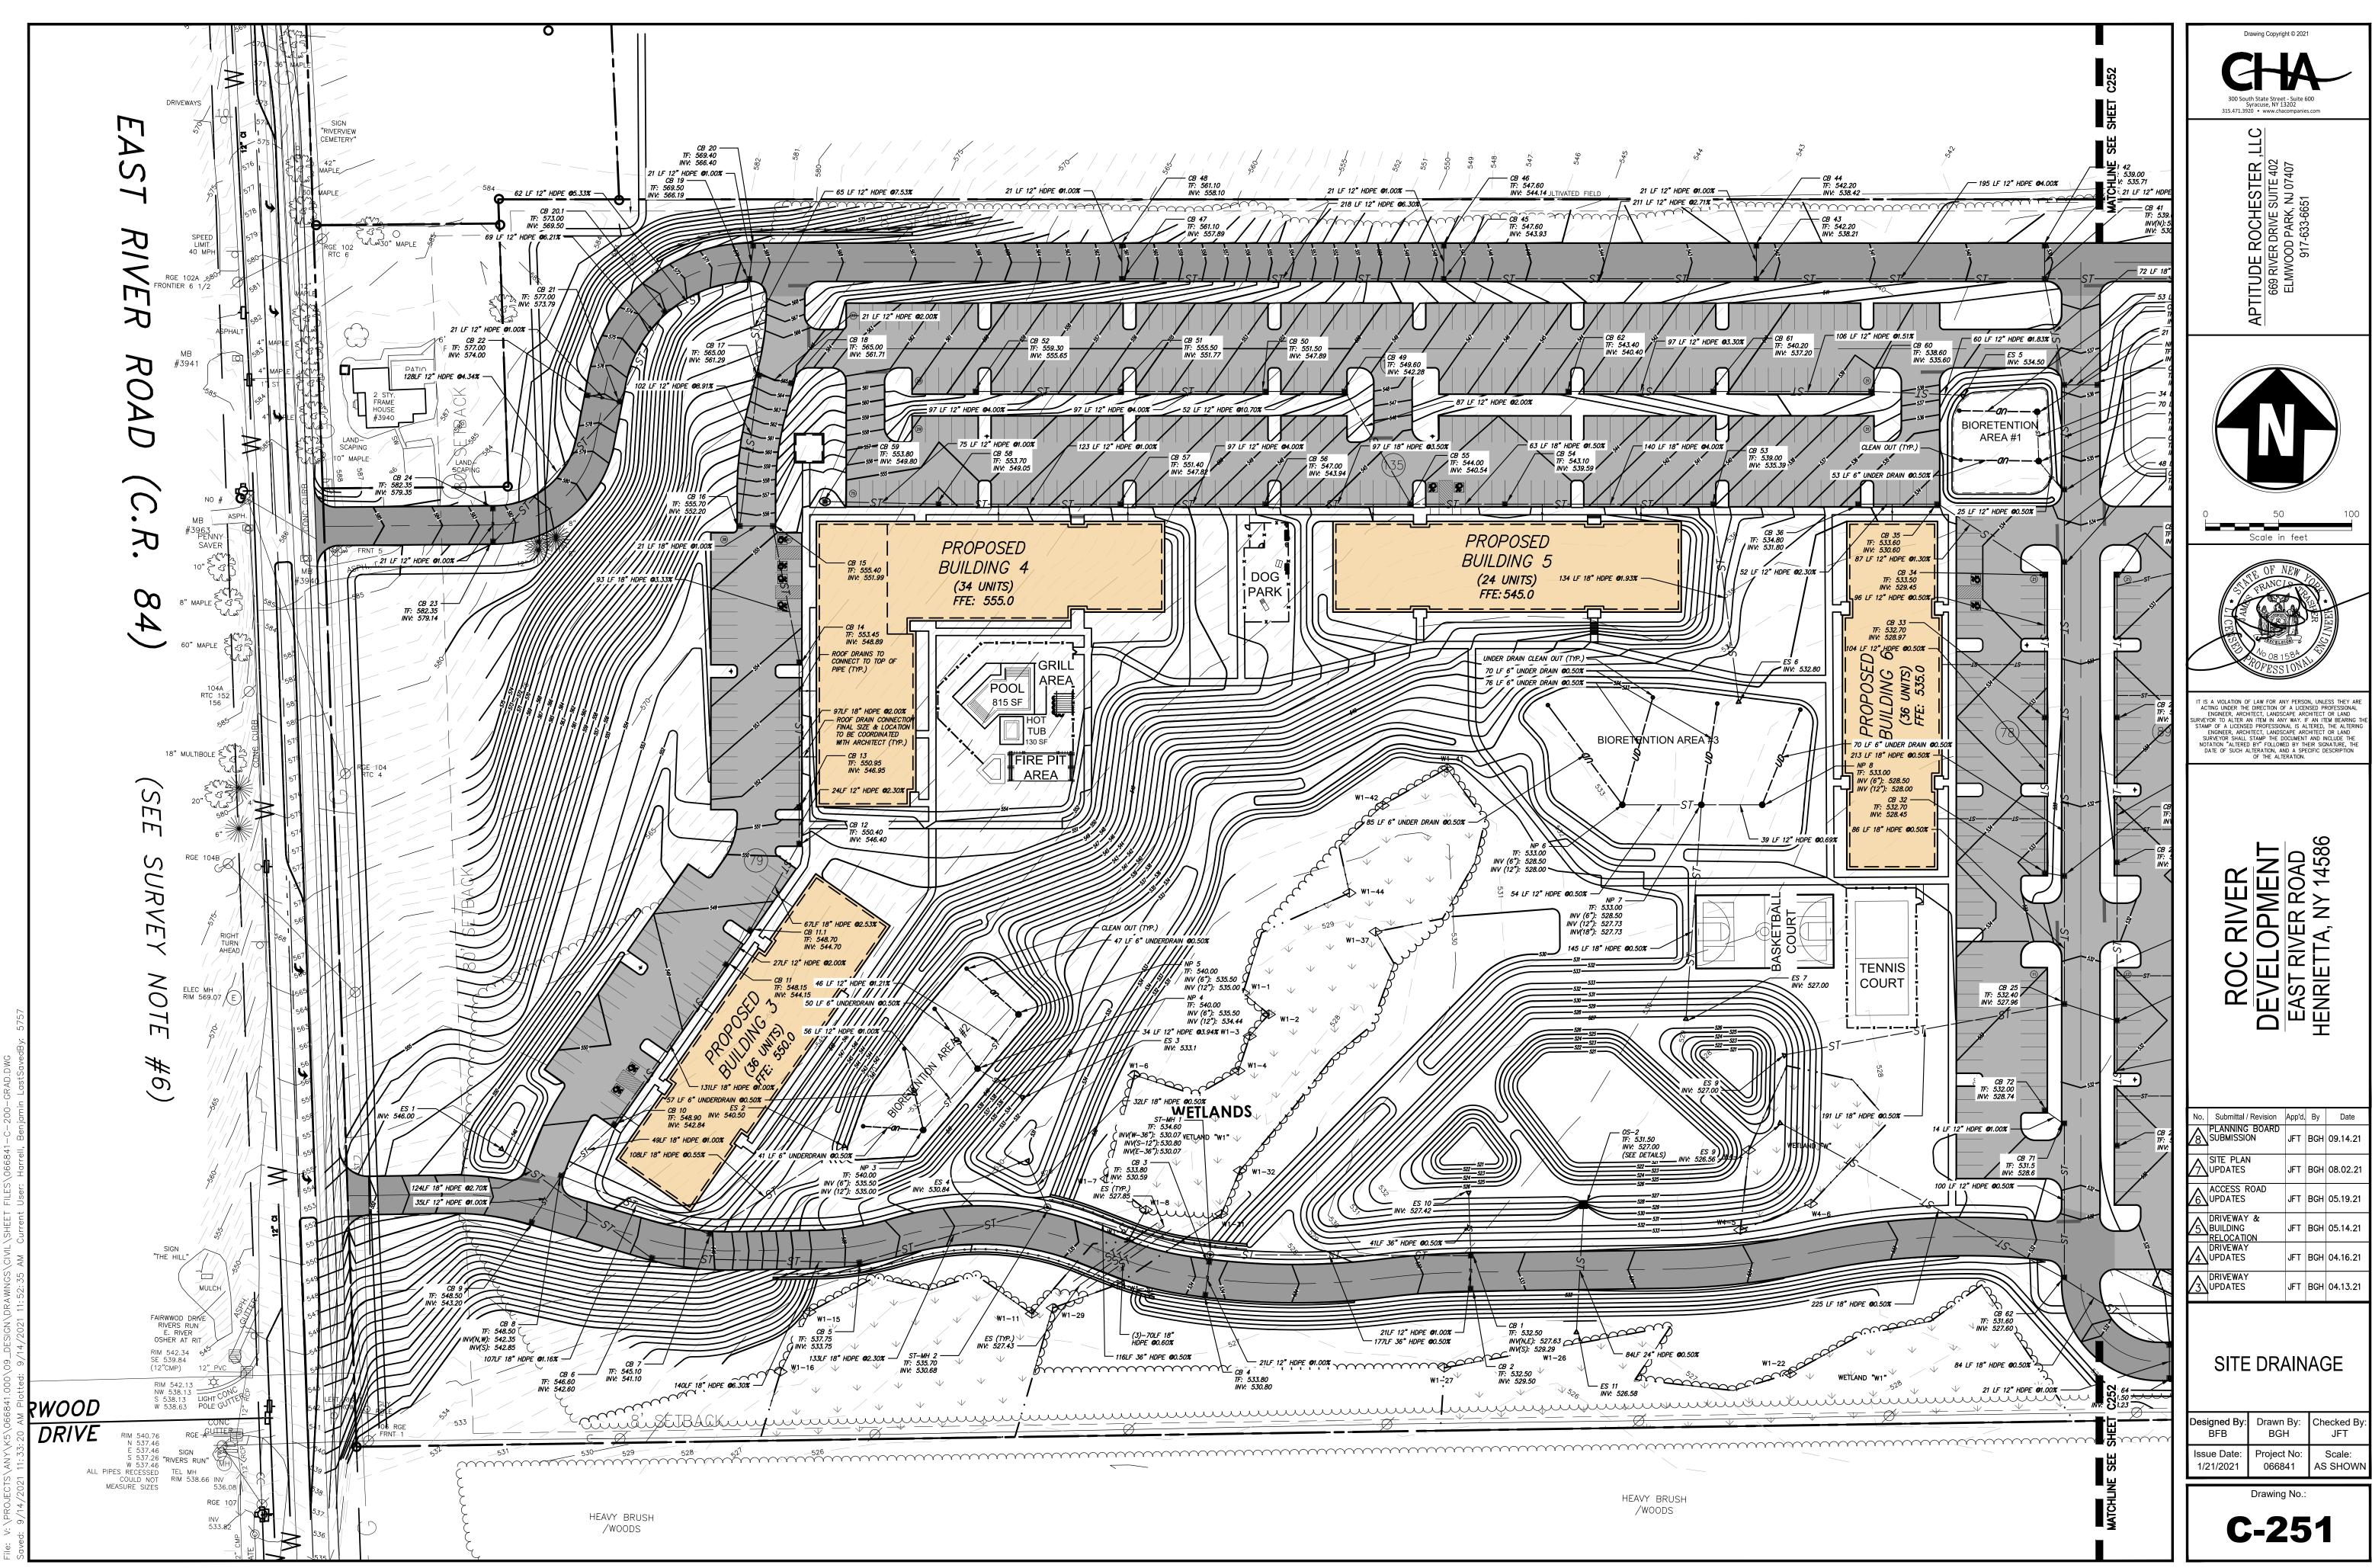

## RE: Site Plan Application East River Road – Aptitude Student Housing & Mixed Use Development

Dear Mr. Grunert:

CHA, on behalf of the Applicant, Aptitude Rochester, LLC, is pleased to submit the attached site plan application for the above reference project. The proposed development will include a mixed-use development on a parcel located along East River Road, south of Rochester Institute of Technology main campus. The Applicant has proposed to allocate sections of the parcel to residential, civic space, and industrial uses in the mixed-use special permit. The residential portion contains multifamily apartments which will be marketed as student housing. The applicant proposes to construct six (6) multifamily residential student housing buildings, containing 202 units along with a clubhouse and amenity space throughout the project site.

# ROC RIVER APARTMENTS EAST RIVER ROAD TOWN OF HENRIETTA, NEW YORK

| DRAWIN       | G INDEX                                 |  |  |
|--------------|-----------------------------------------|--|--|
| Sheet Number | Sheet Title                             |  |  |
| C-001        | TITLE SHEET                             |  |  |
| C-003        | EXISTING CONDITIONS                     |  |  |
| C-100        | OVERALL LAYOUT                          |  |  |
| C-101        | SITE LAYOUT                             |  |  |
| C-102        | SITE LAYOUT                             |  |  |
| C-200        | OVERALL GRADING PLAN                    |  |  |
| C-201        | SITE GRADING                            |  |  |
| C-202        | SITE GRADING                            |  |  |
| C-203        | SITE DRAINAGE                           |  |  |
| C-204        | SITE DRAINAGE                           |  |  |
| C-300        | OVERALL UTILITY PLAN                    |  |  |
| C-301        | SITE UTILITY PLAN                       |  |  |
| C-302        | SITE UTILITY PLAN                       |  |  |
| C-303        | UTILITY PROFILE                         |  |  |
| C-304        | UTILITY PROFILE                         |  |  |
| C-305        | DRAINAGE PROFILE                        |  |  |
| C-306        | DRAINAGE PROFILE                        |  |  |
| C-307        | DRAINAGE PROFILE                        |  |  |
| C-308        | DRAINAGE PROFILE                        |  |  |
| C-500        | OVERALL EROSION & SEDIMENT CONTROL PLAN |  |  |
| C-501        | EROSION & SEDIMENT CONTROL PLAN         |  |  |
| C-502        | EROSION & SEDIMENT CONTROL PLAN         |  |  |
| C-551        | EROSION CONTROL DETAILS                 |  |  |
| C-601        | DETAILS                                 |  |  |
| C-602        | DETAILS                                 |  |  |
| C-603        | DETAILS                                 |  |  |
| C-604        | DETAILS                                 |  |  |
| C-605        | DETAILS                                 |  |  |
| C-606        | DETAILS                                 |  |  |
| C-700        | LIGHTING PLAN                           |  |  |
| C-701        | LIGHTING CUT SHEETS                     |  |  |
| C-800        | OVERALL LANDSCAPE PLAN                  |  |  |
| C-801        | LANDSCAPE PLAN                          |  |  |
| C-802        | LANDSCAPE PLAN                          |  |  |