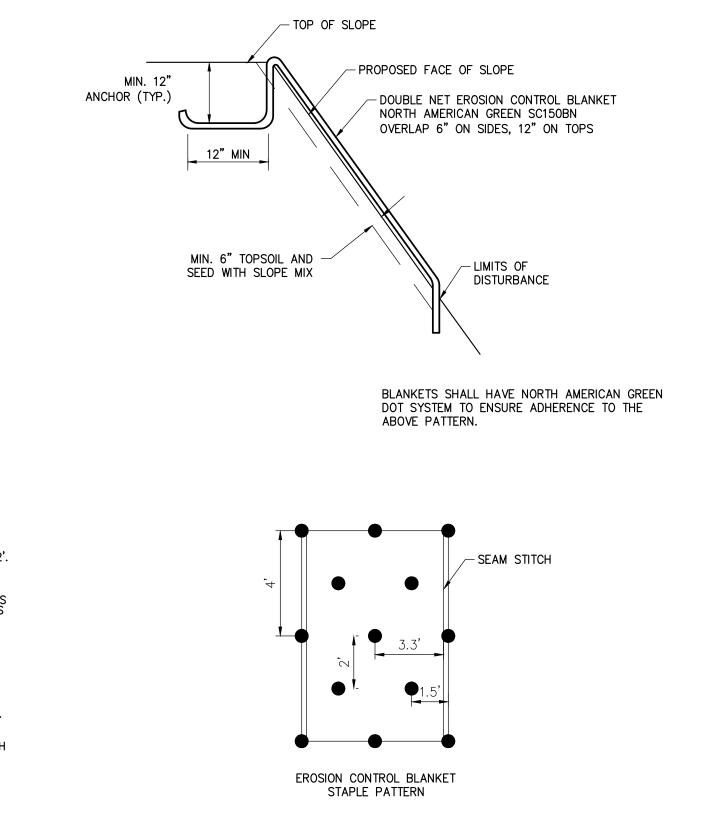

# ROC RIVER APARTMENTS EAST RIVER ROAD TOWN OF HENRIETTA, NEW YORK

| DRAWIN       | G INDEX                                 |  |  |
|--------------|-----------------------------------------|--|--|
| Sheet Number | Sheet Title                             |  |  |
| C-001        | TITLE SHEET                             |  |  |
| C-003        | EXISTING CONDITIONS                     |  |  |
| C-100        | OVERALL LAYOUT                          |  |  |
| C-101        | SITE LAYOUT                             |  |  |
| C-102        | SITE LAYOUT                             |  |  |
| C-200        | OVERALL GRADING PLAN                    |  |  |
| C-201        | SITE GRADING                            |  |  |
| C-202        | SITE GRADING                            |  |  |
| C-203        | SITE DRAINAGE                           |  |  |
| C-204        | SITE DRAINAGE                           |  |  |
| C-300        | OVERALL UTILITY PLAN                    |  |  |
| C-301        | SITE UTILITY PLAN                       |  |  |
| C-302        | SITE UTILITY PLAN                       |  |  |
| C-303        | UTILITY PROFILE                         |  |  |
| C-304        | UTILITY PROFILE                         |  |  |
| C-305        | DRAINAGE PROFILE                        |  |  |
| C-306        | DRAINAGE PROFILE                        |  |  |
| C-307        | DRAINAGE PROFILE                        |  |  |
| C-308        | DRAINAGE PROFILE                        |  |  |
| C-500        | OVERALL EROSION & SEDIMENT CONTROL PLAN |  |  |
| C-501        | EROSION & SEDIMENT CONTROL PLAN         |  |  |
| C-502        | EROSION & SEDIMENT CONTROL PLAN         |  |  |
| C-551        | EROSION CONTROL DETAILS                 |  |  |
| C-601        | DETAILS                                 |  |  |
| C-602        | DETAILS                                 |  |  |
| C-603        | DETAILS                                 |  |  |
| C-604        | DETAILS                                 |  |  |
| C-605        | DETAILS                                 |  |  |
| C-606        | DETAILS                                 |  |  |
| C-700        | LIGHTING PLAN                           |  |  |
| C-701        | LIGHTING CUT SHEETS                     |  |  |
| C-800        | OVERALL LANDSCAPE PLAN                  |  |  |
| C-801        | LANDSCAPE PLAN                          |  |  |
| C-802        | LANDSCAPE PLAN                          |  |  |