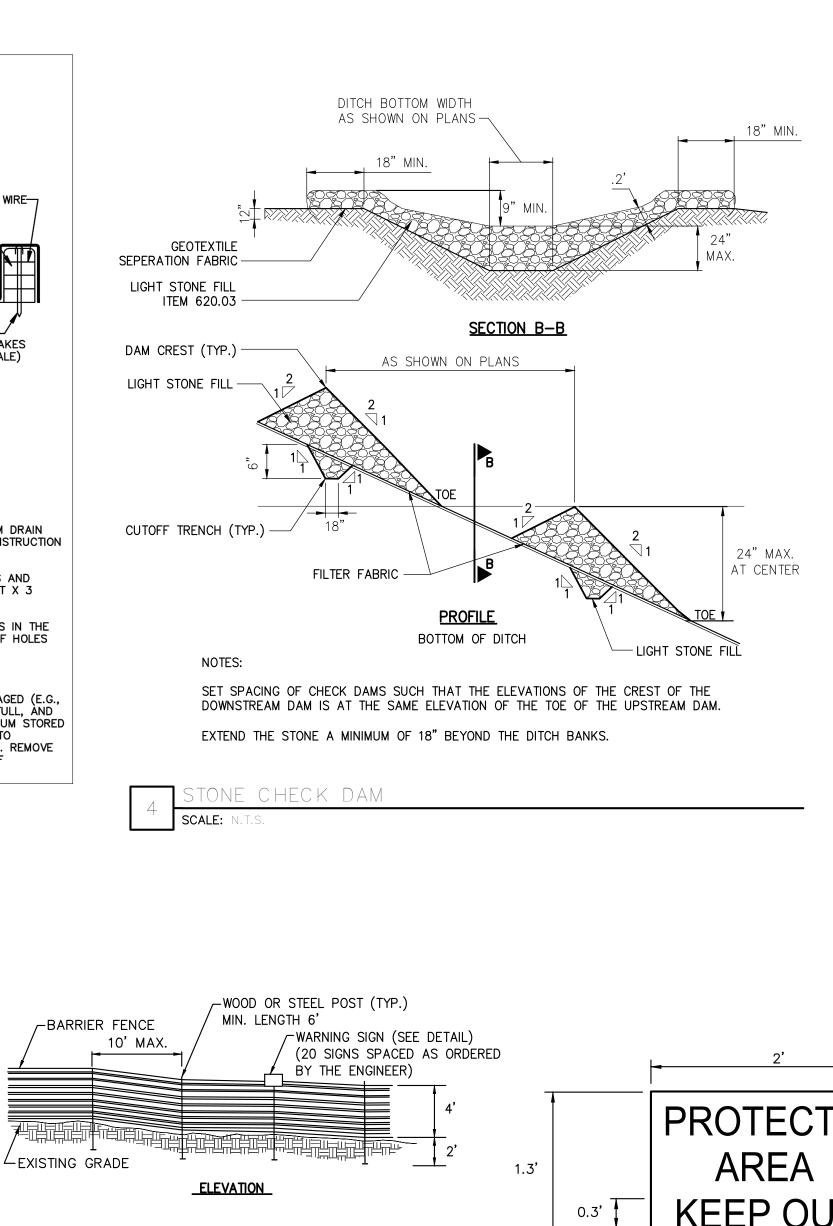

20'

CONTROL BLANKET SCALE:

| 0 | WETLAND       | PROTEC TION | BARRIER |
|---|---------------|-------------|---------|
| 0 | SCALE: N.T.S. |             |         |

| SANITARY MANHOL | E DETAIL |
|-----------------|----------|
| SCALE: N.T.S.   | SA-08    |
| DATE: 9/28/2015 | 5A-00    |