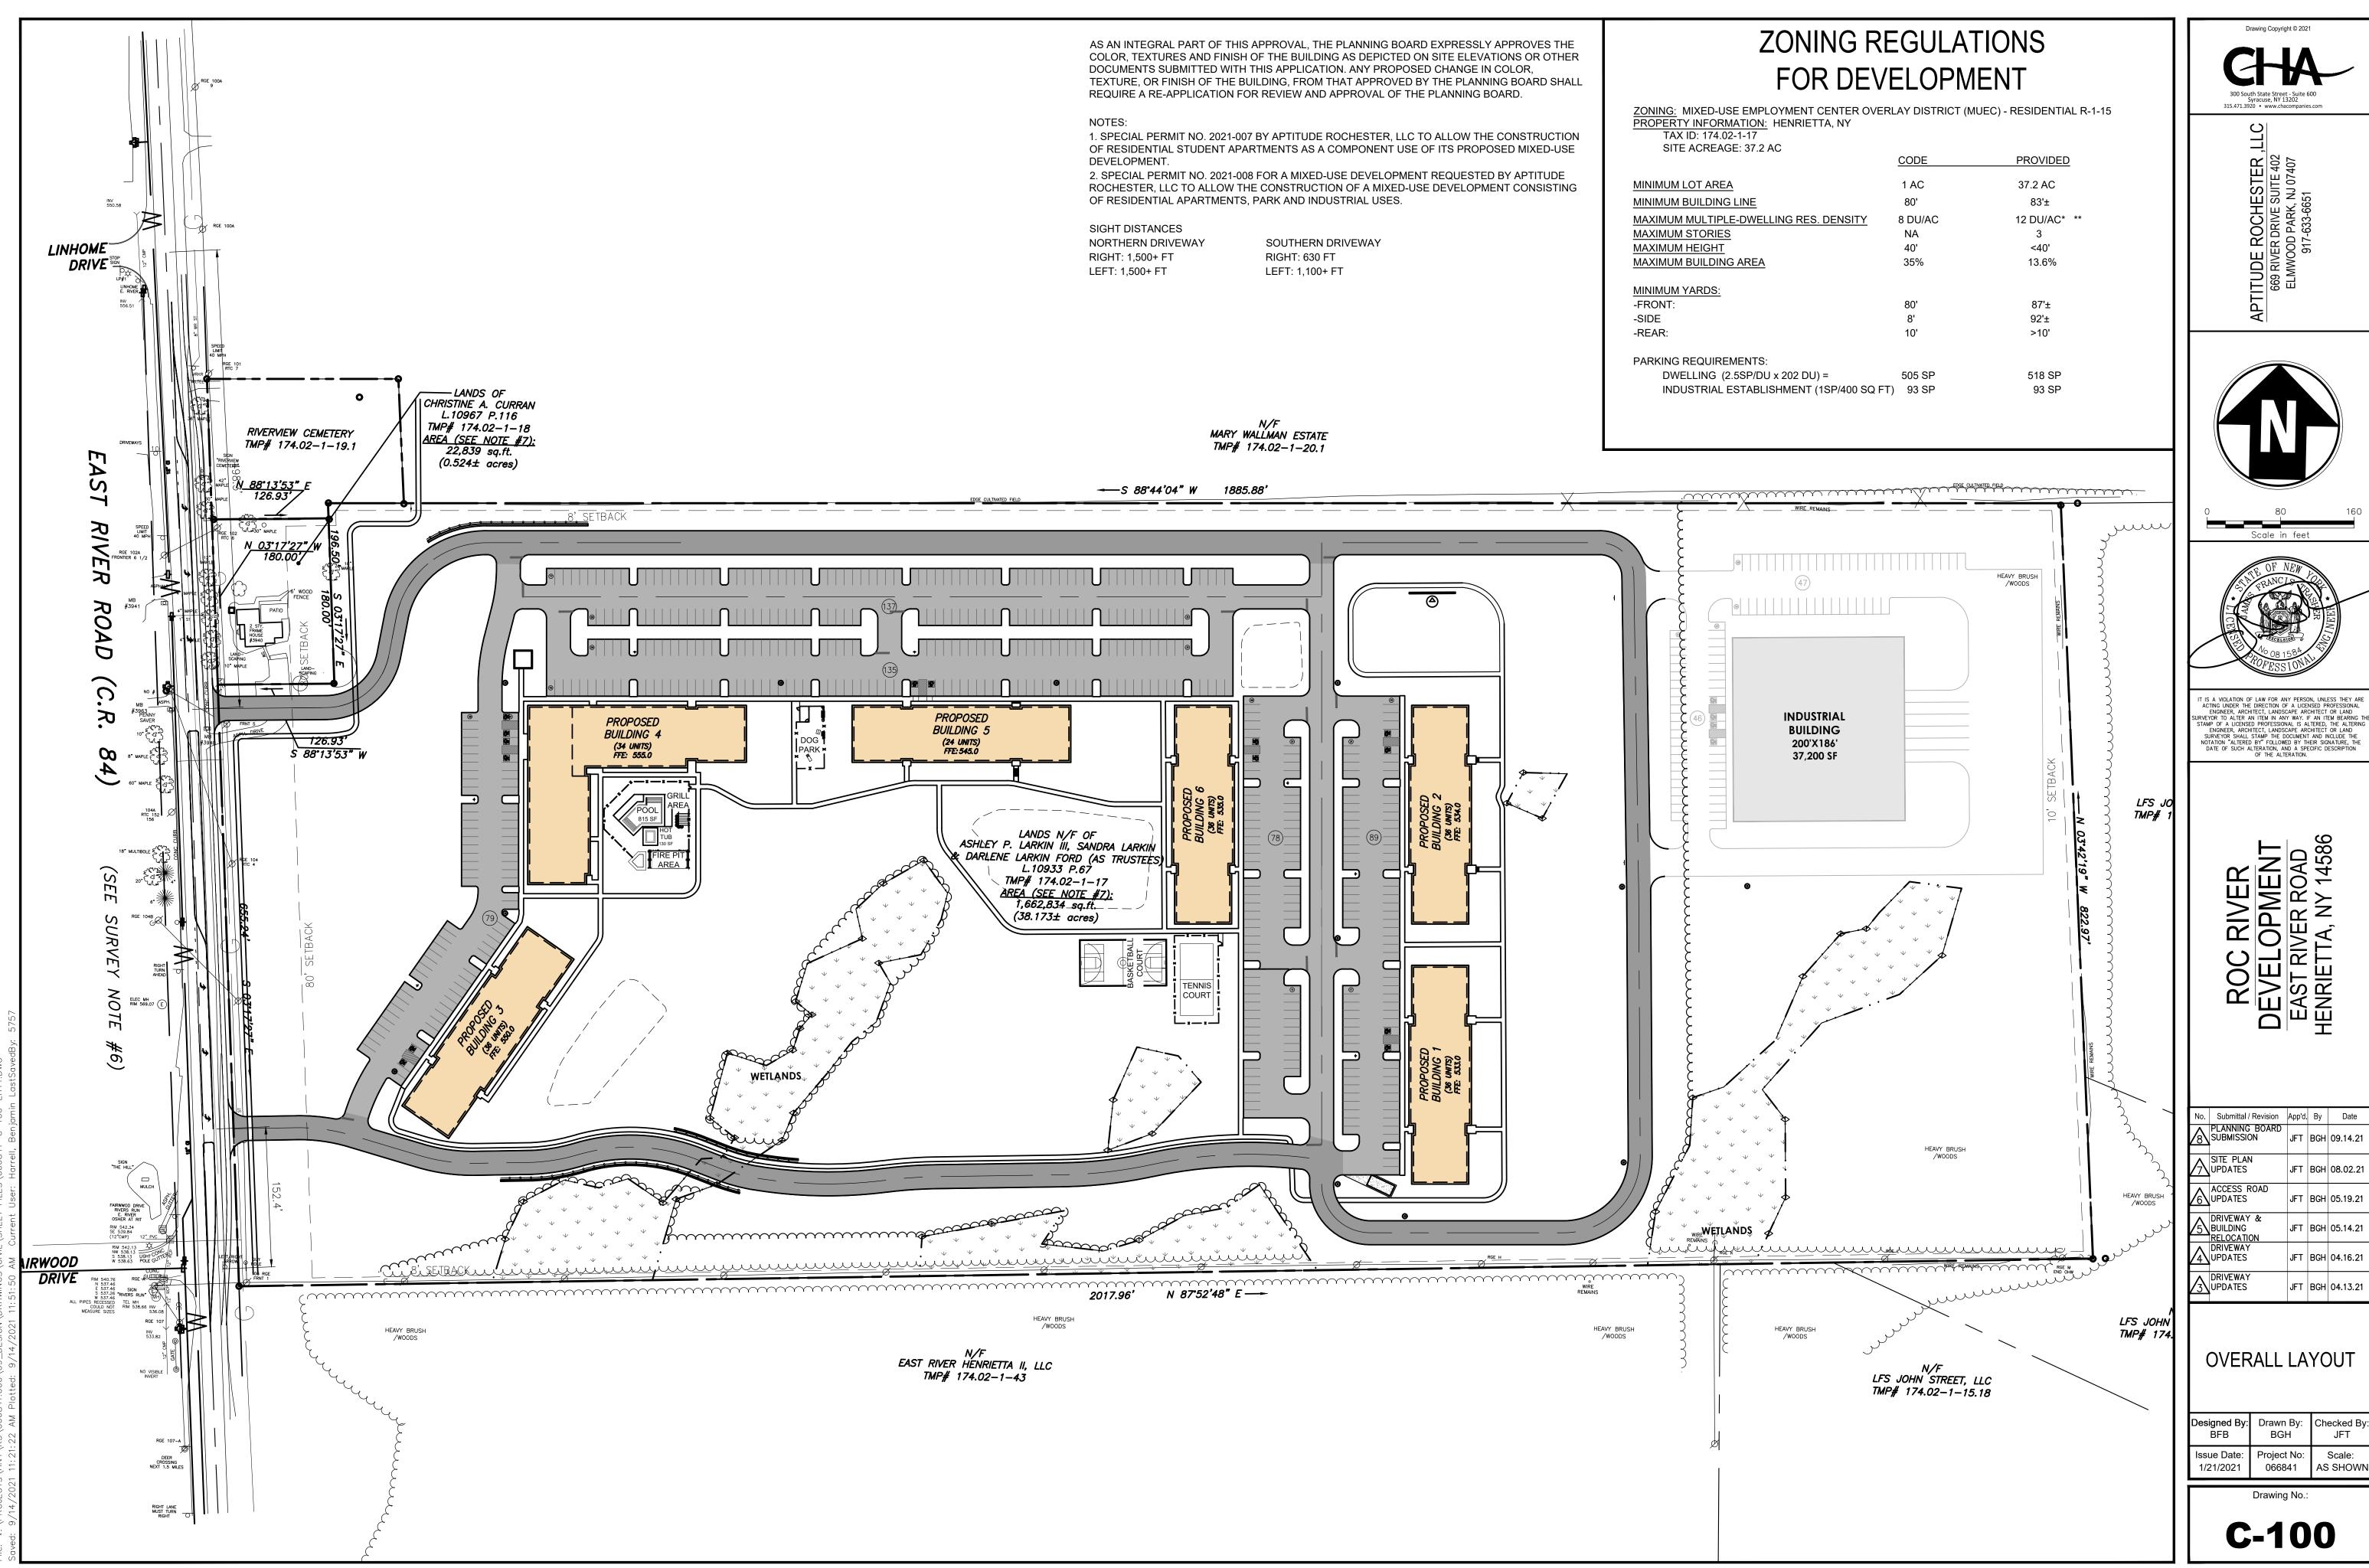

## RE: Site Plan Application East River Road – Aptitude Student Housing & Mixed Use Development

Dear Mr. Grunert:

CHA, on behalf of the Applicant, Aptitude Rochester, LLC, is pleased to submit the attached site plan application for the above reference project. The proposed development will include a mixed-use development on a parcel located along East River Road, south of Rochester Institute of Technology main campus. The Applicant has proposed to allocate sections of the parcel to residential, civic space, and industrial uses in the mixed-use special permit. The residential portion contains multifamily apartments which will be marketed as student housing. The applicant proposes to construct six (6) multifamily residential student housing buildings, containing 202 units along with a clubhouse and amenity space throughout the project site.

# ROC RIVER APARTMENTS EAST RIVER ROAD TOWN OF HENRIETTA, NEW YORK

| DRAWIN       | G INDEX                                 |  |  |
|--------------|-----------------------------------------|--|--|
| Sheet Number | Sheet Title                             |  |  |
| C-001        | TITLE SHEET                             |  |  |
| C-003        | EXISTING CONDITIONS                     |  |  |
| C-100        | OVERALL LAYOUT                          |  |  |
| C-101        | SITE LAYOUT                             |  |  |
| C-102        | SITE LAYOUT                             |  |  |
| C-200        | OVERALL GRADING PLAN                    |  |  |
| C-201        | SITE GRADING                            |  |  |
| C-202        | SITE GRADING                            |  |  |
| C-203        | SITE DRAINAGE                           |  |  |
| C-204        | SITE DRAINAGE                           |  |  |
| C-300        | OVERALL UTILITY PLAN                    |  |  |
| C-301        | SITE UTILITY PLAN                       |  |  |
| C-302        | SITE UTILITY PLAN                       |  |  |
| C-303        | UTILITY PROFILE                         |  |  |
| C-304        | UTILITY PROFILE                         |  |  |
| C-305        | DRAINAGE PROFILE                        |  |  |
| C-306        | DRAINAGE PROFILE                        |  |  |
| C-307        | DRAINAGE PROFILE                        |  |  |
| C-308        | DRAINAGE PROFILE                        |  |  |
| C-500        | OVERALL EROSION & SEDIMENT CONTROL PLAN |  |  |
| C-501        | EROSION & SEDIMENT CONTROL PLAN         |  |  |
| C-502        | EROSION & SEDIMENT CONTROL PLAN         |  |  |
| C-551        | EROSION CONTROL DETAILS                 |  |  |
| C-601        | DETAILS                                 |  |  |
| C-602        | DETAILS                                 |  |  |
| C-603        | DETAILS                                 |  |  |
| C-604        | DETAILS                                 |  |  |
| C-605        | DETAILS                                 |  |  |
| C-606        | DETAILS                                 |  |  |
| C-700        | LIGHTING PLAN                           |  |  |
| C-701        | LIGHTING CUT SHEETS                     |  |  |
| C-800        | OVERALL LANDSCAPE PLAN                  |  |  |
| C-801        | LANDSCAPE PLAN                          |  |  |
| C-802        | LANDSCAPE PLAN                          |  |  |