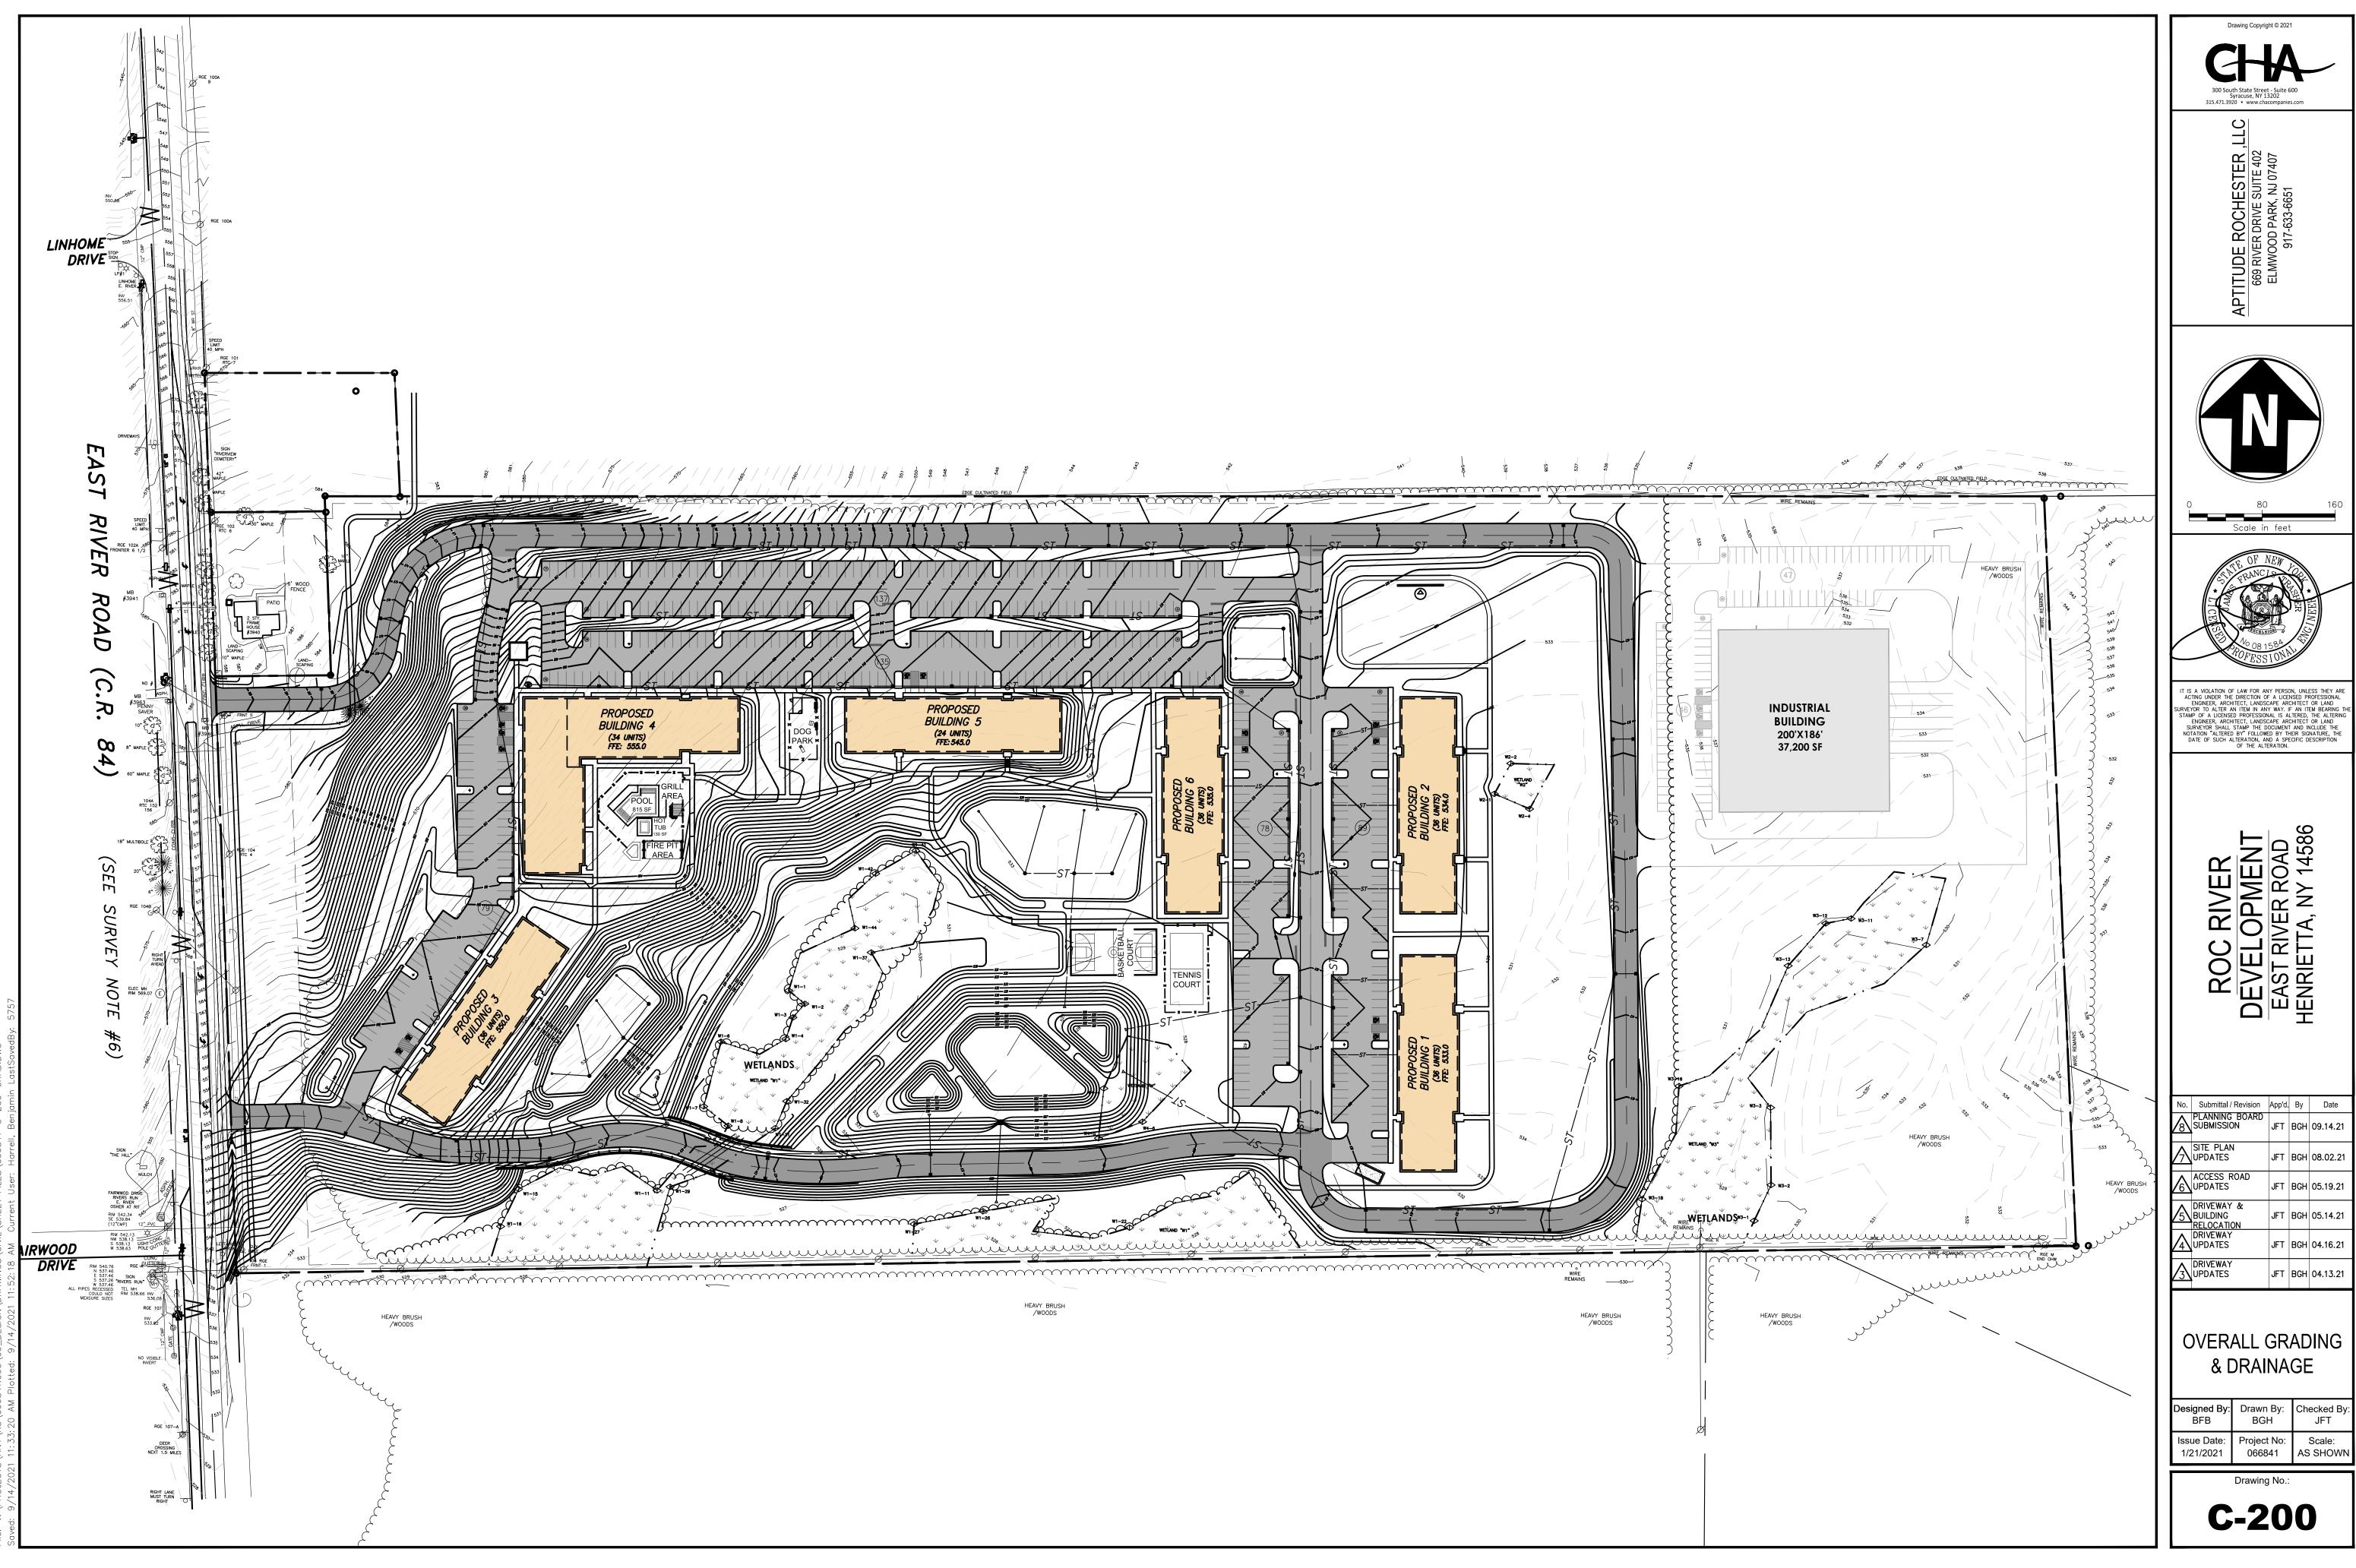

## RE: Site Plan Application East River Road – Aptitude Student Housing & Mixed Use Development

Dear Mr. Grunert:

CHA, on behalf of the Applicant, Aptitude Rochester, LLC, is pleased to submit the attached site plan application for the above reference project. The proposed development will include a mixed-use development on a parcel located along East River Road, south of Rochester Institute of Technology main campus. The Applicant has proposed to allocate sections of the parcel to residential, civic space, and industrial uses in the mixed-use special permit. The residential portion contains multifamily apartments which will be marketed as student housing. The applicant proposes to construct six (6) multifamily residential student housing buildings, containing 202 units along with a clubhouse and amenity space throughout the project site.

# ROC RIVER APARTMENTS EAST RIVER ROAD TOWN OF HENRIETTA, NEW YORK

| DRAWIN       | G INDEX                                 |  |  |
|--------------|-----------------------------------------|--|--|
| Sheet Number | Sheet Title                             |  |  |
| C-001        | TITLE SHEET                             |  |  |
| C-003        | EXISTING CONDITIONS                     |  |  |
| C-100        | OVERALL LAYOUT                          |  |  |
| C-101        | SITE LAYOUT                             |  |  |
| C-102        | SITE LAYOUT                             |  |  |
| C-200        | OVERALL GRADING PLAN                    |  |  |
| C-201        | SITE GRADING                            |  |  |
| C-202        | SITE GRADING                            |  |  |
| C-203        | SITE DRAINAGE                           |  |  |
| C-204        | SITE DRAINAGE                           |  |  |
| C-300        | OVERALL UTILITY PLAN                    |  |  |
| C-301        | SITE UTILITY PLAN                       |  |  |
| C-302        | SITE UTILITY PLAN                       |  |  |
| C-303        | UTILITY PROFILE                         |  |  |
| C-304        | UTILITY PROFILE                         |  |  |
| C-305        | DRAINAGE PROFILE                        |  |  |
| C-306        | DRAINAGE PROFILE                        |  |  |
| C-307        | DRAINAGE PROFILE                        |  |  |
| C-308        | DRAINAGE PROFILE                        |  |  |
| C-500        | OVERALL EROSION & SEDIMENT CONTROL PLAN |  |  |
| C-501        | EROSION & SEDIMENT CONTROL PLAN         |  |  |
| C-502        | EROSION & SEDIMENT CONTROL PLAN         |  |  |
| C-551        | EROSION CONTROL DETAILS                 |  |  |
| C-601        | DETAILS                                 |  |  |
| C-602        | DETAILS                                 |  |  |
| C-603        | DETAILS                                 |  |  |
| C-604        | DETAILS                                 |  |  |
| C-605        | DETAILS                                 |  |  |
| C-606        | DETAILS                                 |  |  |
| C-700        | LIGHTING PLAN                           |  |  |
| C-701        | LIGHTING CUT SHEETS                     |  |  |
| C-800        | OVERALL LANDSCAPE PLAN                  |  |  |
| C-801        | LANDSCAPE PLAN                          |  |  |
| C-802        | LANDSCAPE PLAN                          |  |  |