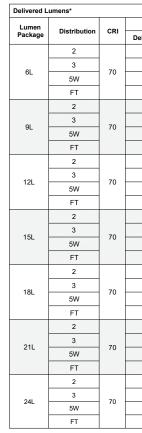

he optical distribution.





# 7 Pin Photoelectric Control

7-pin ANSI C136.41-2013 control receptacle option available for twist lock photocontrols or wireless control modules. Control accessories sold separately. Dimming leads from the receptacle will be connected to the driver dimming leads (Consult factory for alternate wiring).



Mirada Small Area Light (MRS)

 LUMINAIRE EPA CHART - MRS Till Degree
 0°
 30°
 45°

 Single
 0.5
 1.3
 1.8

 D180°
 0.9
 1.3
 1.8

 D90°
 0.9
 1.3
 2.6

 D90°
 0.9
 1.3
 2.6

 D90°
 0.9
 1.3
 2.6

LSI Industries Inc. 10000 Alliance Rd. Cincinnati, OH 45242 • www.lsi-industries.com (513) 372-3200 • ©2020 LSI Industries Inc. All Rights Reserved. Specifications subject to change without notice.

Page 3/8 Rev. 08/24/21 SPEC.1045.A.0620

Back to Quick Links





| Lumens | 120V | 208V | 24 |
|--------|------|------|----|
| 6L     | 0.34 | 0.20 | 0  |
| 9L     | 0.52 | 0.30 | 0  |
| 12L    | 0.72 | 0.41 | 0  |
| 15L    | 0.93 | 0.53 | 0  |
| 18L    | 1.12 | 0.65 | 0  |
| 21L    | 1.38 | 0.80 | 0  |
| 24L    | 1.63 | 0.94 | 0  |

Type: Mirada Small Area Light (MRS)





Page 6/8 Rev. 08/24/21

SPEC.1045.A.0620



AirLink Wireless Lighting Controller

6

PRODUCT DIMENSIONS

The AirLink integrated controller is a California Title 24 compliant lighting controller that provides real-time light monitoring and control with utility-grade power monitoring. It includes a 24V sensor input and power supply to connect a sensor into the outdoor AirLink wireless lighting system. The wireless integrated controller is compatible with this fixture. Click here to l