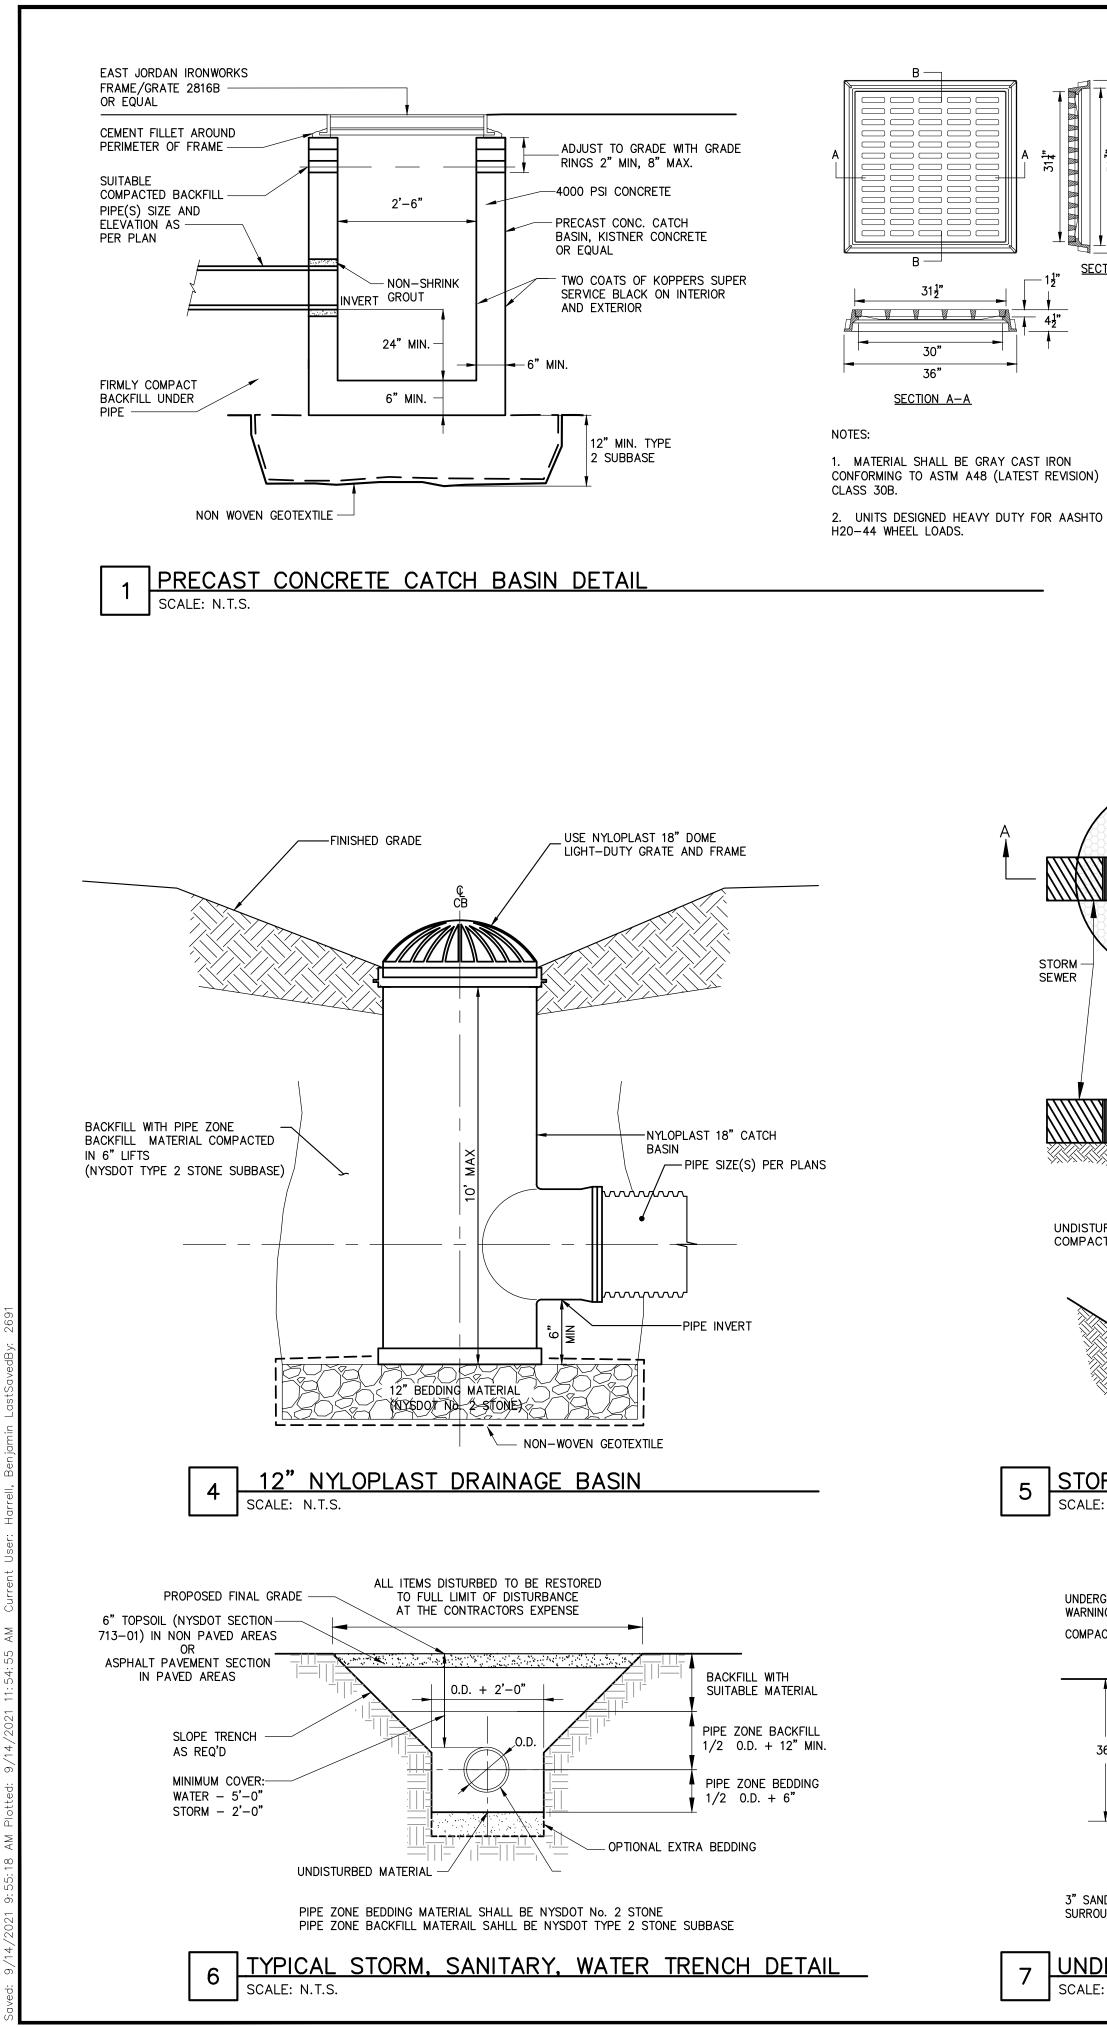

|  |  |  |  |  |
|-----------------|--|--|--|--|--|
| ١D              |  |  |  |  |  |
|                 |  |  |  |  |  |
|                 |  |  |  |  |  |
| .0              |  |  |  |  |  |
| .5              |  |  |  |  |  |
| .5              |  |  |  |  |  |
| .5              |  |  |  |  |  |
|                 |  |  |  |  |  |





M.J. ANCHORING TEE

OR 1' IN GRASSED AREAS

3000 P.S.I. CONCRETE THRUST BLOCK (TYP.)

HORIZONTAL SEPARATION

\_0\_\_\_\_ 10' Min. Edge To Edge

10' Min. Water Main  $\odot$ 18" Min



SECTION

NOTE: Wherever the required vertical and/or horizontal clearances can not be obtained, the requirements as outlined in Part 8.6 in the "Recommended Standards for Water Works" and Section 38 in the "Recommended Standards For Wastewater Facilities" shall be followed.







ACCEPTABLE. COMPACTION WILL SIGNIFICANTLY CONTRIBUTE TO DESIGN FAILURE.

EFFECTS OF COMPACTION FROM HEAVY EQUIPMENT.

REMAINDER OF THE TOPSOIL TO FINAL GRADE.

PLANT INSTALLATION

THE PLANT ROOT BALL SHOULD BE PLANTED SO 1/6 TH OF THE BALL IS ABOVE FINAL GRADE SURFACE.

SPECIFICATIONS. LB/100 SQ FT.

MISCELLANEOUS

8

THE BIORETENTION FACILITY MAY NOT BE CONSTRUCTED UNTIL ALL CONTRIBUTING DRAINAGE AREA HAS BEEN STABILIZED.

FLOW JNDERDRAIN CLEANOUT DETAIL SCALE: N.T.S. m-MEDIUM STONE FILL NYSDOT ITEM 620.04 METAL ENDSECTION PER NYSDOT STANDARD SHEET 603-3R2 DIA <u>PLAN</u> 12"-18" 10 m-18"-24" 15' 30"-36" 20' PLANTING SOIL - MEDIUM STONE FILL NYSDOT ITEM 607.04 PH RANGE -FILTER FABRIC SECTION A-A MAGNESIUM POTASSIUM K20 SOLUBLE SALTS TOPSOIL WAS EXCAVATED COMPACTION SECTION B-B UNDERGR