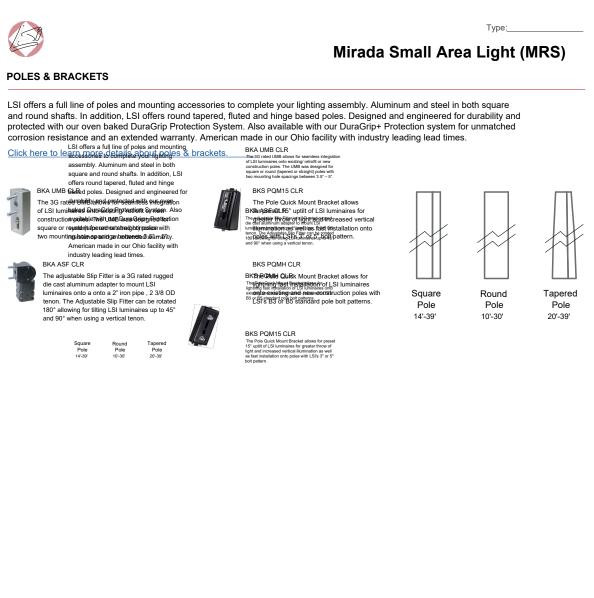

# ROC RIVER APARTMENTS EAST RIVER ROAD TOWN OF HENRIETTA, NEW YORK

| DRAWIN       | G INDEX                                 |  |  |
|--------------|-----------------------------------------|--|--|
| Sheet Number | Sheet Title                             |  |  |
| C-001        | TITLE SHEET                             |  |  |
| C-003        | EXISTING CONDITIONS                     |  |  |
| C-100        | OVERALL LAYOUT                          |  |  |
| C-101        | SITE LAYOUT                             |  |  |
| C-102        | SITE LAYOUT                             |  |  |
| C-200        | OVERALL GRADING PLAN                    |  |  |
| C-201        | SITE GRADING                            |  |  |
| C-202        | SITE GRADING                            |  |  |
| C-203        | SITE DRAINAGE                           |  |  |
| C-204        | SITE DRAINAGE                           |  |  |
| C-300        | OVERALL UTILITY PLAN                    |  |  |
| C-301        | SITE UTILITY PLAN                       |  |  |
| C-302        | SITE UTILITY PLAN                       |  |  |
| C-303        | UTILITY PROFILE                         |  |  |
| C-304        | UTILITY PROFILE                         |  |  |
| C-305        | DRAINAGE PROFILE                        |  |  |
| C-306        | DRAINAGE PROFILE                        |  |  |
| C-307        | DRAINAGE PROFILE                        |  |  |
| C-308        | DRAINAGE PROFILE                        |  |  |
| C-500        | OVERALL EROSION & SEDIMENT CONTROL PLAN |  |  |
| C-501        | EROSION & SEDIMENT CONTROL PLAN         |  |  |
| C-502        | EROSION & SEDIMENT CONTROL PLAN         |  |  |
| C-551        | EROSION CONTROL DETAILS                 |  |  |
| C-601        | DETAILS                                 |  |  |
| C-602        | DETAILS                                 |  |  |
| C-603        | DETAILS                                 |  |  |
| C-604        | DETAILS                                 |  |  |
| C-605        | DETAILS                                 |  |  |
| C-606        | DETAILS                                 |  |  |
| C-700        | LIGHTING PLAN                           |  |  |
| C-701        | LIGHTING CUT SHEETS                     |  |  |
| C-800        | OVERALL LANDSCAPE PLAN                  |  |  |
| C-801        | LANDSCAPE PLAN                          |  |  |
| C-802        | LANDSCAPE PLAN                          |  |  |