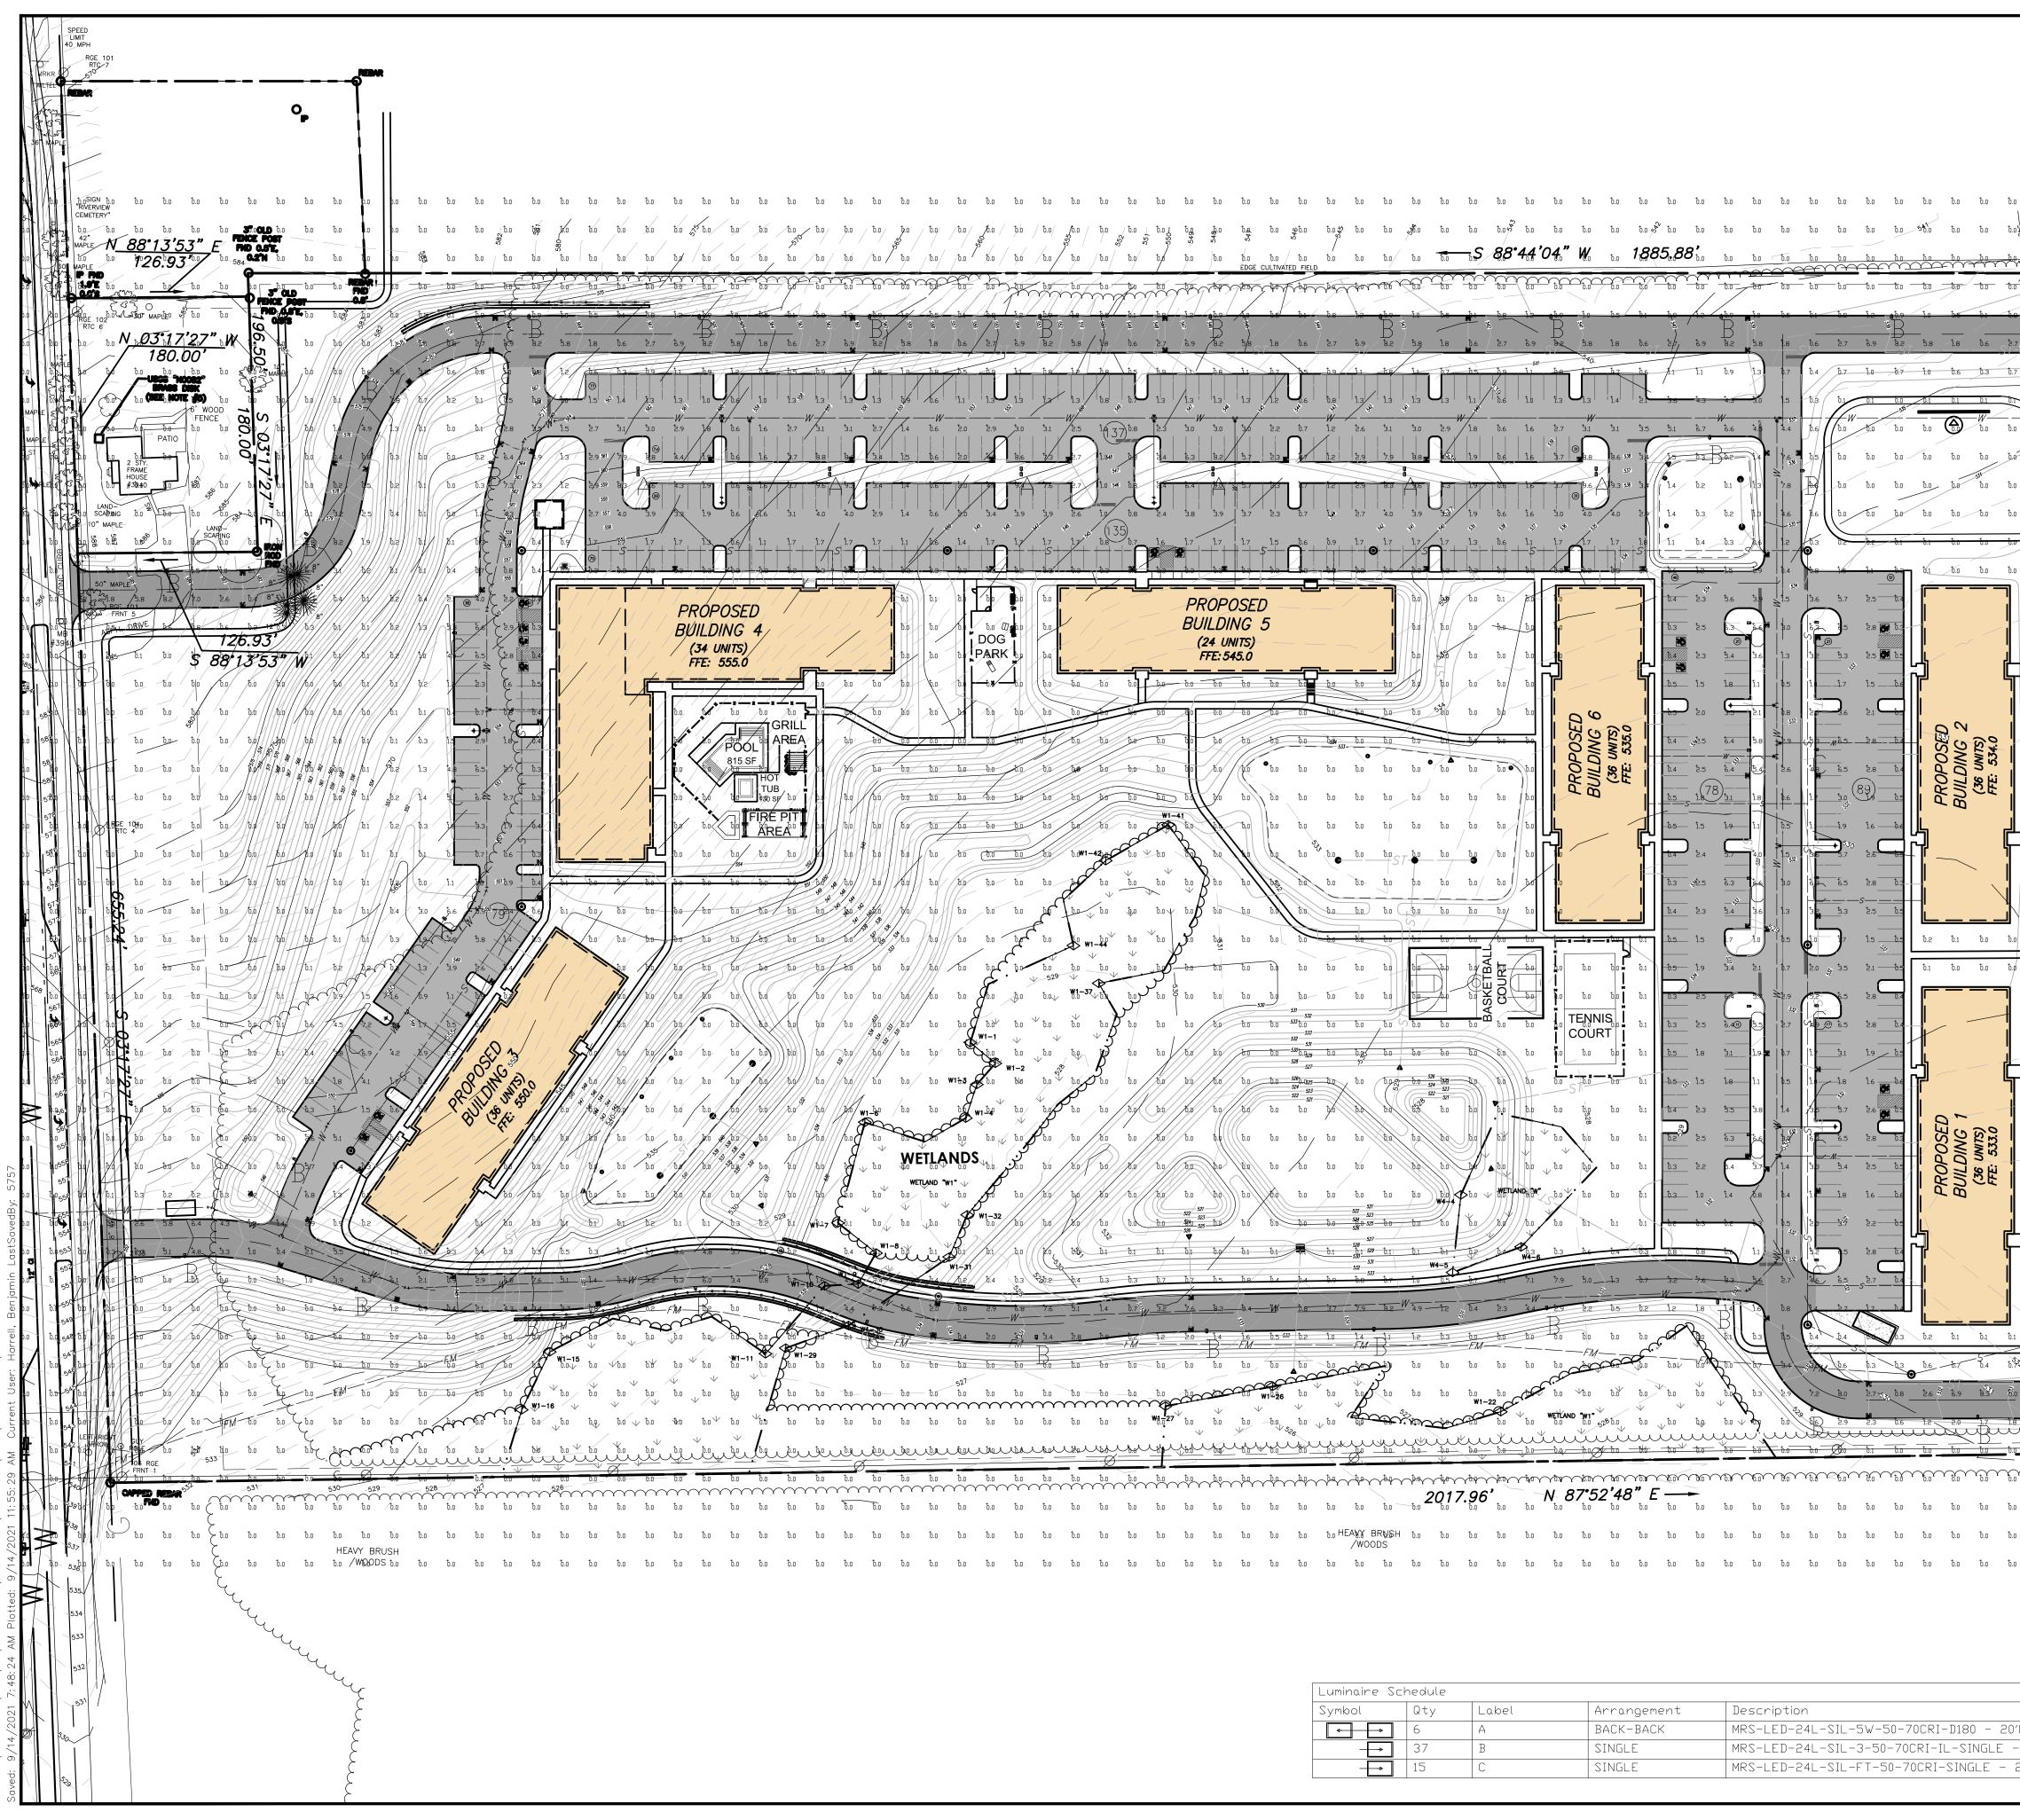

## RE: Site Plan Application East River Road – Aptitude Student Housing & Mixed Use Development

Dear Mr. Grunert:

CHA, on behalf of the Applicant, Aptitude Rochester, LLC, is pleased to submit the attached site plan application for the above reference project. The proposed development will include a mixed-use development on a parcel located along East River Road, south of Rochester Institute of Technology main campus. The Applicant has proposed to allocate sections of the parcel to residential, civic space, and industrial uses in the mixed-use special permit. The residential portion contains multifamily apartments which will be marketed as student housing. The applicant proposes to construct six (6) multifamily residential student housing buildings, containing 202 units along with a clubhouse and amenity space throughout the project site.