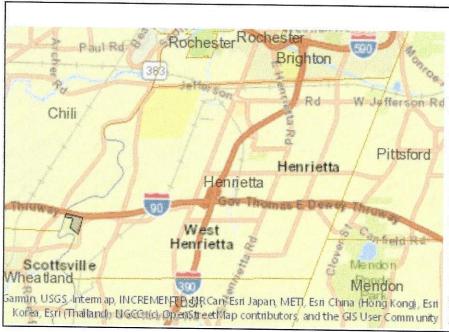

#### A. Project and Applicant/Sponsor Information.

| Name of Action or Project: The Fairways at Riverton                                                            |                                    |                  |
|----------------------------------------------------------------------------------------------------------------|------------------------------------|------------------|
| Project Location (describe, and attach a general location map):                                                |                                    |                  |
| East Side of Erie Station Road Across From Scottsville-West Henrietta Road                                     |                                    |                  |
| Brief Description of Proposed Action (include purpose or need):                                                |                                    |                  |
| We are Requesting a Special Use Permit and Subdivision Approval for the Planned Unit De Lots on 55.7 +/- Acres | velopment (PUD) for 130 Single Far | nily Residential |
|                                                                                                                |                                    |                  |
|                                                                                                                |                                    |                  |
|                                                                                                                |                                    |                  |
|                                                                                                                |                                    |                  |
| Name of Applicant/Sponsor:                                                                                     | Telephone: 585-271-5230            |                  |
| DSB Engineers, Walter Baker                                                                                    | E-Mail: wfbaker@aol.com            |                  |
| Address: 2394 Ridgeway Avenue                                                                                  |                                    |                  |
| City/PO: Rochester                                                                                             | State: NY                          | Zip Code: 14626  |
| Project Contact (if not same as sponsor; give name and title/role):                                            | Telephone: 585-889-4840            |                  |
| Forest Creek Equity Corp., Bernie Iacovangelo                                                                  | E-Mail: bernie@fabergroup.com      |                  |
| Address: 3240 Chili Avenue                                                                                     |                                    |                  |
| City/PO:                                                                                                       | State:                             | Zip Code:        |
| Rochester                                                                                                      | NY                                 | 14624            |
| Property Owner (if not same as sponsor):                                                                       | Telephone:                         |                  |
| Same                                                                                                           | E-Mail:                            |                  |
| Address:                                                                                                       |                                    |                  |
| City/PO:                                                                                                       | State:                             | Zip Code:        |