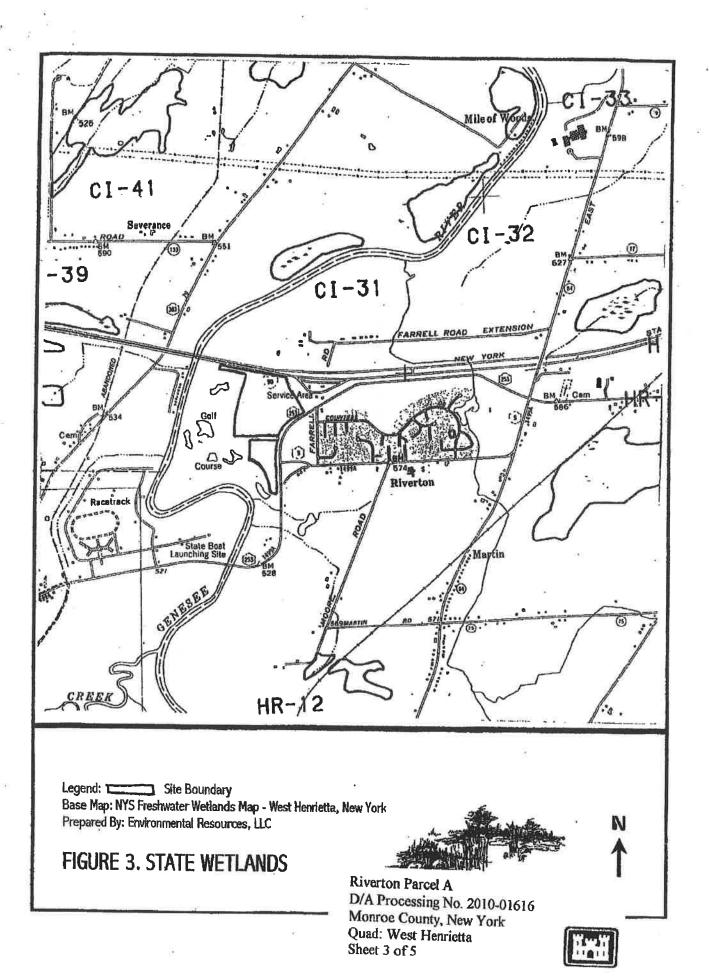

WHEREAS, the Developer has provided documentation demonstrating that the non-jurisdictional wetlands had been filled in by the Applicant as allowed by and prior to the expiration of the Jurisdictional Determination provided by the Army Corps of Engineers in July 2011; and