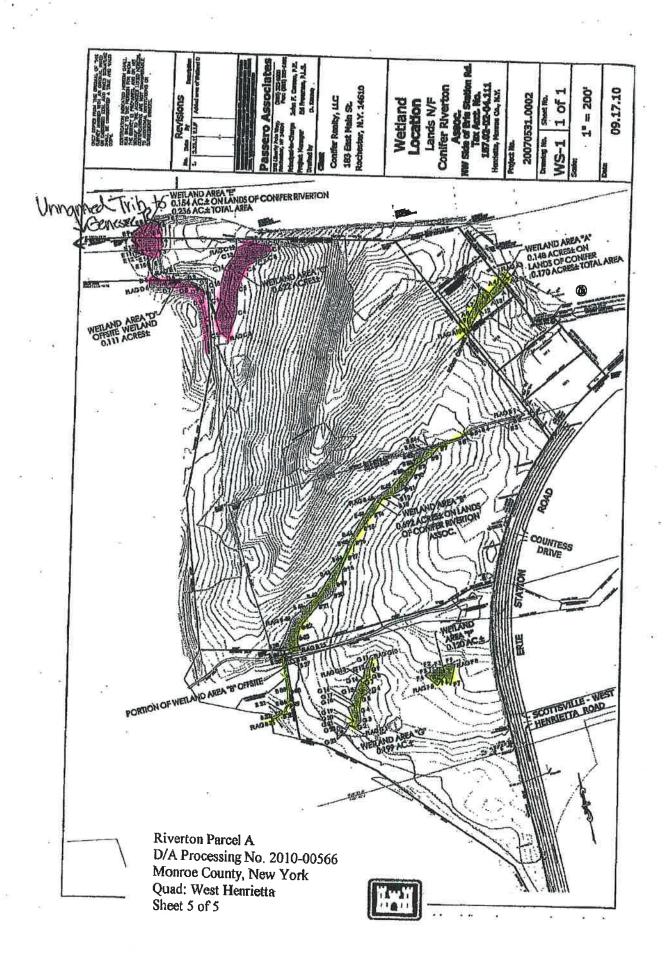

WHEREAS, the Developer has provided documentation demonstrating that the non-jurisdictional wetlands had been filled in by the Applicant as allowed by and prior to the expiration of the Jurisdictional Determination provided by the Army Corps of Engineers in July 2011; and