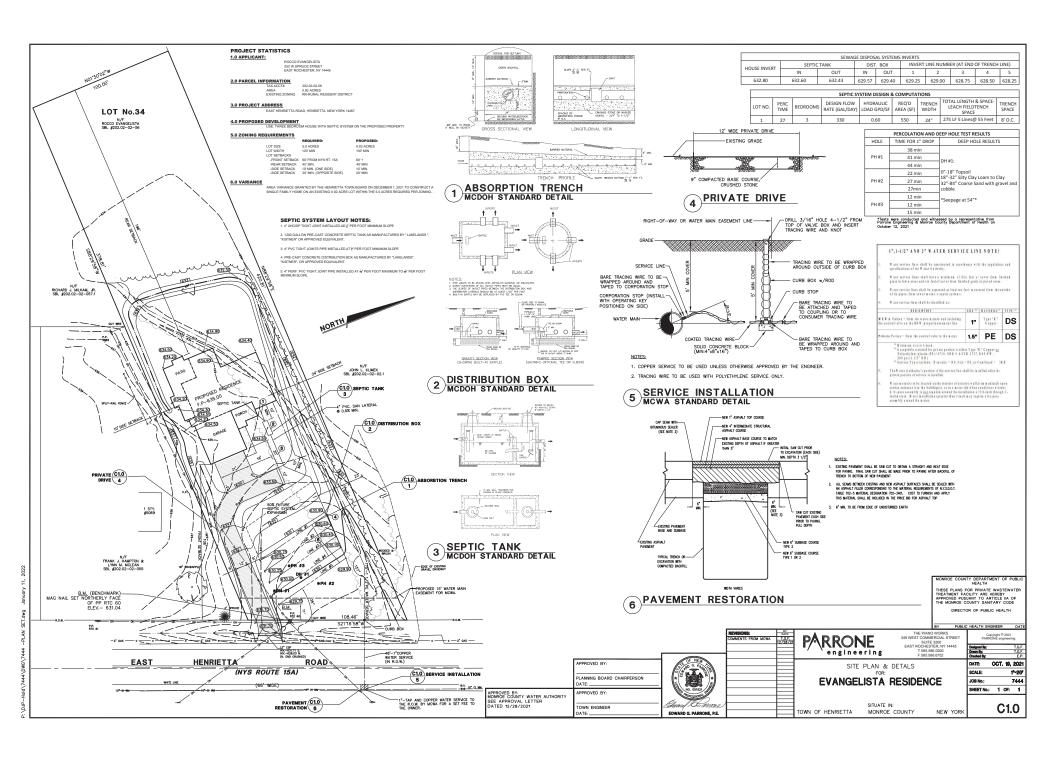

Complete all items in Part 1. You may also provide any additional information which you believe will be needed by or useful to the lead agency; attach additional pages as necessary to supplement any item.

| Part 1 - Project and Sponsor Information                                                                                                                                                                                                                                                                                                                                                                                                                                                  |                         |       |      |     |  |
|-------------------------------------------------------------------------------------------------------------------------------------------------------------------------------------------------------------------------------------------------------------------------------------------------------------------------------------------------------------------------------------------------------------------------------------------------------------------------------------------|-------------------------|-------|------|-----|--|
| Name of Action or Project:                                                                                                                                                                                                                                                                                                                                                                                                                                                                |                         |       |      |     |  |
| Evangelista Residence                                                                                                                                                                                                                                                                                                                                                                                                                                                                     |                         |       |      |     |  |
| Project Location (describe, and attach a location map):                                                                                                                                                                                                                                                                                                                                                                                                                                   |                         |       |      |     |  |
| East Henrietta Road (NYS RT. 15A)                                                                                                                                                                                                                                                                                                                                                                                                                                                         |                         |       |      |     |  |
| Brief Description of Proposed Action:                                                                                                                                                                                                                                                                                                                                                                                                                                                     |                         |       |      |     |  |
| Located on East Henrietta Road (NYS RT.15A) in the town of Henrietta, N.Y. in Monroe County. This project shall consist of 0.92 acres of land to develop a single family (three bedroom) home. The proposed site will have a septic system located in front of the proposed home. The septic system is designed to fit the capacity based on the deep hole and percolation tests performed. The proposed site will connect to the existing 10" water main located on East Henrietta Road. |                         |       |      |     |  |
|                                                                                                                                                                                                                                                                                                                                                                                                                                                                                           |                         |       |      |     |  |
| Name of Applicant or Sponsor:                                                                                                                                                                                                                                                                                                                                                                                                                                                             | Telephone:              |       |      |     |  |
| Rocco Evangelista                                                                                                                                                                                                                                                                                                                                                                                                                                                                         | E-Mail:                 |       |      |     |  |
| Address:                                                                                                                                                                                                                                                                                                                                                                                                                                                                                  | •                       |       |      |     |  |
|                                                                                                                                                                                                                                                                                                                                                                                                                                                                                           |                         |       |      |     |  |
| City/PO:                                                                                                                                                                                                                                                                                                                                                                                                                                                                                  | State:                  | Zip C | ode: |     |  |
| East Rochester New York 14445                                                                                                                                                                                                                                                                                                                                                                                                                                                             |                         |       |      |     |  |
| Does the proposed action only involve the legislative adoption of a plan, local law, ordinance, administrative rule, or regulation?                                                                                                                                                                                                                                                                                                                                                       |                         |       |      |     |  |
| If Yes, attach a narrative description of the intent of the proposed action and the environmental resources that may be affected in the municipality and proceed to Part 2. If no, continue to question 2.                                                                                                                                                                                                                                                                                |                         |       |      |     |  |
| Does the proposed action require a permit, approval or funding from any other government Agency?                                                                                                                                                                                                                                                                                                                                                                                          |                         |       |      | YES |  |
| If Yes, list agency(s) name and permit or approval:                                                                                                                                                                                                                                                                                                                                                                                                                                       |                         |       |      |     |  |
| 3. a. Total acreage of the site of the proposed action?  b. Total acreage to be physically disturbed?  c. Total acreage (project site and any contiguous properties) owned  or controlled by the applicant or project sponsor?  0.92 acres  0.92 acres                                                                                                                                                                                                                                    |                         |       |      |     |  |
| 4. Check all land uses that occur on, are adjoining or near the proposed action:                                                                                                                                                                                                                                                                                                                                                                                                          |                         |       |      |     |  |
| 5. Urban Rural (non-agriculture) Industrial Commerci                                                                                                                                                                                                                                                                                                                                                                                                                                      | ial 🗹 Residential (subu | rban) |      |     |  |
| Forest Agriculture Aquatic Other(Spe                                                                                                                                                                                                                                                                                                                                                                                                                                                      | ecify):                 |       |      |     |  |
| ☐ Parkland                                                                                                                                                                                                                                                                                                                                                                                                                                                                                |                         |       |      |     |  |