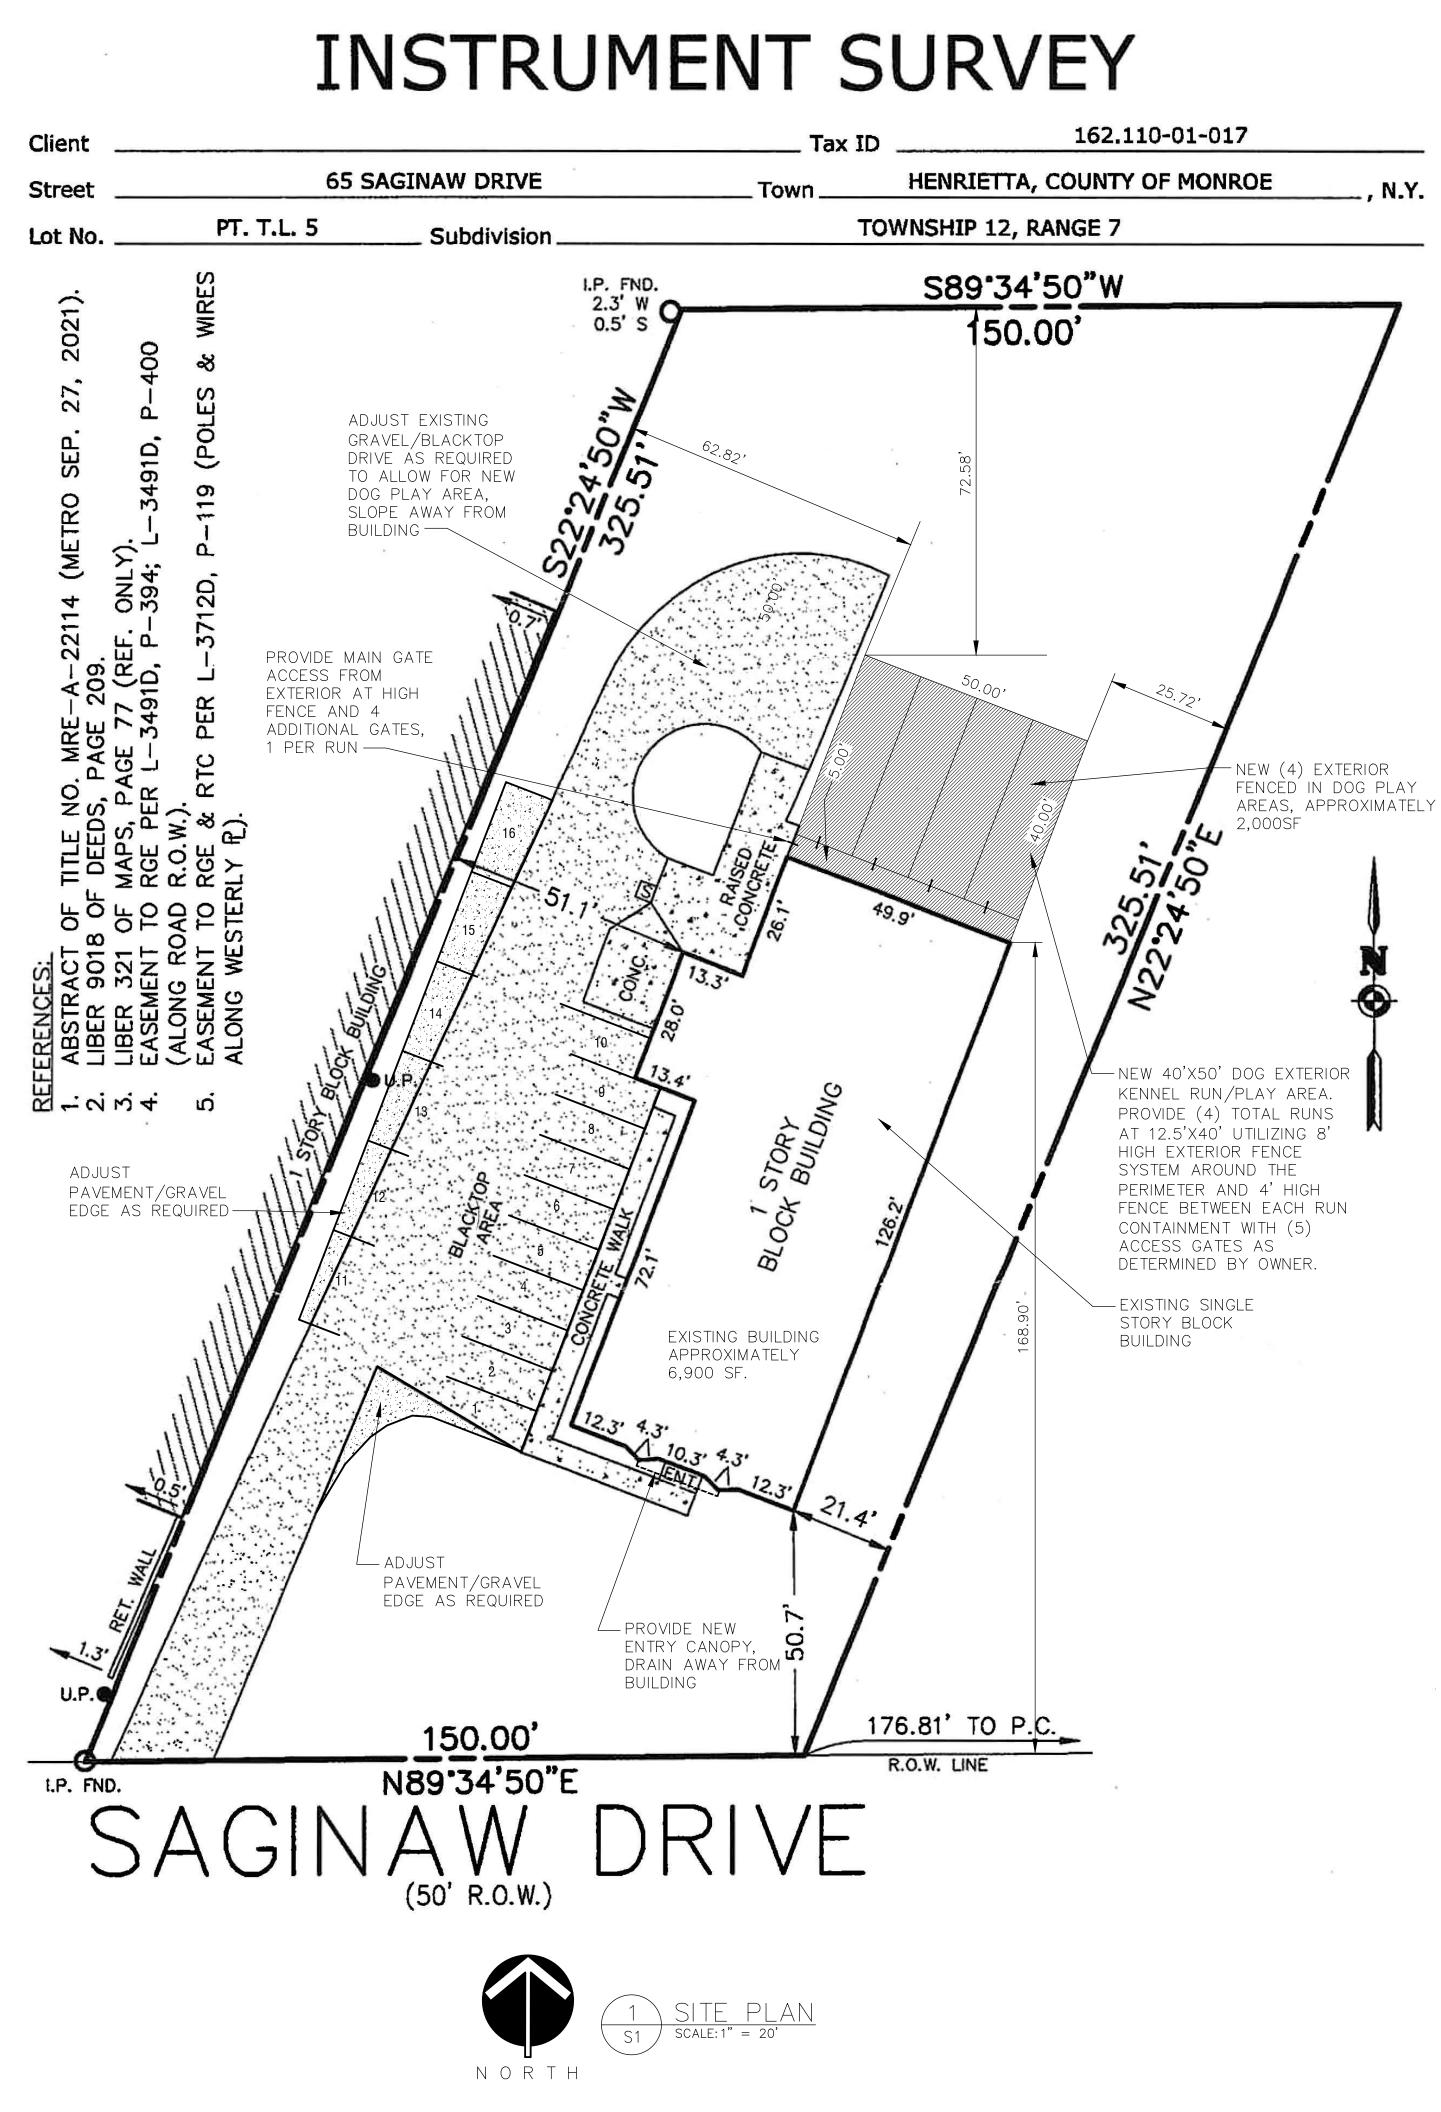

Relative to concerns above possible contaminants in the fenced outdoor Dog Play area:

- The area will be 2,250 sf vs. 5,400 sf as originally envisioned, as shown on the attached Plan S1.
- The top 8" of existing soil (within the above 2,250 sf) will be removed and replace with CR 1 base with clean 1A stone filter and overlain with 7/8" thick Foreverlawn classic+ K9 Grass (artificial turf).
- There was a Phase II Environmental Site Assessment completed by LaBella Associates, P.C. in October 2022 (for the rear portion of the property which includes the above 2,250 sf) and which concluded (page 6, Recommendations), ".... No environmental condition of concern was identified. No further that investigation or remedial action is warranted."

Relative to the indoor Play and Crate (kennel) Areas, the existing concrete floor will be overlaid with Protect All vinyl floor covering (approximately ¼" thick and glued in place). The Play Area flooring will be cleaned daily. The Crate Area flooring will be cleaned as needed.

I trust the above and attached addresses the question by Jamie Morgan.

8/24/23

Phillip Clark

NOTES:

EXISTING SIDEWALKS/TREES/BUSHES NOT SHOWN FOR CLARITY. ALL DOWNSPOUTS ARE TO BE CONNECTED TO UNDERGROUND DRAINAGE ROUTED TO THE NORTH OF THE PROPERTY TOWARDS LOWER ELEVATION. CONTRACTOR TO LOCATE ALL UTILITIES PRIOR TO THE START OF CONSTRUCTION. RE-ROUTE AS REQUIRED TO ACCOMMODATE FOR NEW DOG PLAY KENNEL.

CONTRACTOR TO ADJUST GRADING AS REQUIRED TO ALLOW FOR PROPER CONNECTION AND SLOPE FOR DOG PLAY KENNEL, AND ACCESS IN AND OUT OF EXISTING STRUCTURE FLOOR ELEVATION.

## LEGEND:

NEW EXTERIOR DOG KENNEL RUNS/PLAY AREA

ADJUST PAVEMENT/GRAVEL AS REQUÍRED FOR PARKING

16 NYCRR PART 753 REQUIRES 2 WORKING DAYS NOTICE PRIOR TO START OF ANY UNDERGROUND WORK Dig Safely. New York

www.digsafelynewyork.com

1-800-962-7962

BULK REQUIREMENTS: TOWN OF HENRIETTA, NY Zone: I — Industrial district

LOT SIZE (FOR PERMITTED USES IN INDUSTRIAL DISTRICT) SITE AREA: WIDTH: -NA-FRONTAGE:

REQUIRED SETBACKS PRINCIPAL BUILDING:

MAXIMUM HEIGHT OF STRUCTURES: MAXIMUM BUILDING COVERAGE ON LOT (ZONING DISTRICT I - INDUSTRIAL)

45,016 SQUARE FEET PROVIDED —NA—

<u>FRONT:</u> 125 FEET 168.9' PROVIDED <u>REAR:</u> 60 FEET – 35.60 FEET PROVIDED (CAN REDUCE TO 30' FOR NON-LOADING) <u>SIDE:</u> 5 FEET (NON-COMBUSTIBLE @ 0') 25.72 / 36.72 FEET PROVIDED MIN. 60' BETWEEN ADJACENT BUILDINGS

40 FEET - 17'-8" PROVIDED

ASSESSMENT OF THE TOWN OF HENRIETTA ZONING DEPARTMENT

CURRENT LOT IS 45,016 SQUARE FEET

| REVISIONS | NO. DATE BY CHKED DESCRIPTION |                           |                    |                 |                       |
|-----------|-------------------------------|---------------------------|--------------------|-----------------|-----------------------|
| REV       | Öz                            |                           |                    |                 |                       |
|           |                               |                           |                    |                 |                       |
|           |                               |                           |                    |                 |                       |
|           |                               |                           |                    |                 |                       |
|           |                               |                           | -OUT               | လ<br>—          | 623                   |
|           | ם<br>ב<br>ע                   | してい                       | <b>SCIAL / FIT</b> | ANCEMENT        | SINAW DRIVE           |
|           | 20                            |                           |                    |                 | 35                    |
|           |                               |                           | COMMER             | ENH             | 65 SAC<br>HENRIE      |
| S<br>S    |                               | AS<br>TTLE<br>PL <i>A</i> | AN 4               | .P  <br>ID<br>& | <b>СНЕСКЕР</b><br>DAP |