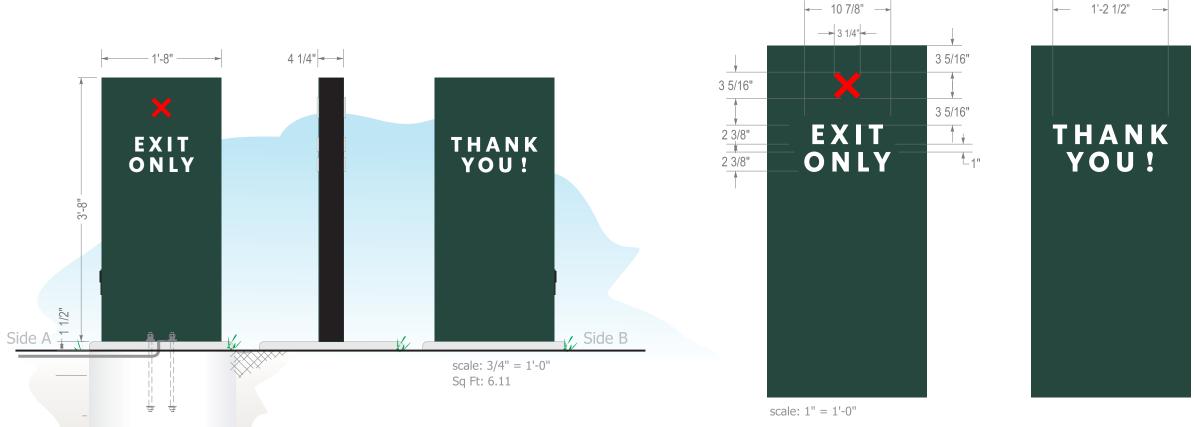

| Application ZBA-2024-012 Of Sign and Lighting Services / Starbucks                        |  |
|-------------------------------------------------------------------------------------------|--|
|                                                                                           |  |
| requesting a variance for a additional information (logo) on a permitted directional sign |  |
| whereas directional signs should have limited information (per §224-2A)                   |  |
|                                                                                           |  |
|                                                                                           |  |
| is allowed by code on property located at 1000 Hylan Dr. Rochester, NY 14623              |  |

from owner must accompany application

Email:

Signature

| Legal Notice to Read                       |                                                 |   |
|--------------------------------------------|-------------------------------------------------|---|
| Application ZBA-2024-013                   | Of Sign and Lighting Services / Starbucks       |   |
| requesting a variance for a additional inf | ormation (logo) on a permitted directional sign |   |
| whereas directional signs should have lim  | nited information (per §224-2A)                 | _ |
|                                            |                                                 |   |
|                                            |                                                 |   |
|                                            | 1000 Hylan Dr. Rochester, NY 14623              | _ |
| is allowed by code on property located at  | 1000 Hylan Dr. Nochester, NY 14025              |   |

| Legal Notice to Read                  |                                                       |
|---------------------------------------|-------------------------------------------------------|
| Application ZBA-2024-014              | Of Sign and Lighting Services / Starbucks             |
| requesting a variance for a addition  | al information (logo) on a permitted directional sign |
| whereas directional signs should have | re limited information (per §224-2A)                  |
| •                                     |                                                       |
|                                       |                                                       |
|                                       |                                                       |
| is allowed by code on property locate | d at 1000 Hylan Dr. Rochester, NY 14623               |

| Legal Notice to Read                  |                                                       |
|---------------------------------------|-------------------------------------------------------|
| Application ZBA-2024-015              | Of Sign and Lighting Services / Starbucks             |
| requesting a variance for a addition  | al information (logo) on a permitted directional sign |
| whereas directional signs should have | re limited information (per §224-2A)                  |
|                                       |                                                       |
|                                       |                                                       |
|                                       | 1000 lb.l Dr. Db NV 14622                             |
| is allowed by code on property locate | d at 1000 Hylan Dr. Rochester, NY 14623               |

| Legal Notice to Read                       |                                                 |
|--------------------------------------------|-------------------------------------------------|
| Application ZBA-2024-016                   | Of Sign and Lighting Services / Starbucks       |
| requesting a variance for a additional inf | ormation (logo) on a permitted directional sign |
| whereas directional signs should have lim  | lited information (per §224-2A)                 |
|                                            | \                                               |
|                                            |                                                 |
|                                            |                                                 |
| is allowed by code on property located at  | 1000 Hylan Dr. Rochester, NY 14623              |