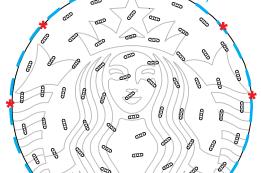

| Application ZBA-2024-012 Of Sign and Lighting Services / Starbucks                        |  |
|-------------------------------------------------------------------------------------------|--|
|                                                                                           |  |
| requesting a variance for a additional information (logo) on a permitted directional sign |  |
| whereas directional signs should have limited information (per §224-2A)                   |  |
|                                                                                           |  |
|                                                                                           |  |
| is allowed by code on property located at 1000 Hylan Dr. Rochester, NY 14623              |  |

from owner must accompany application

Email:

Signature

| Legal Notice to Read                       |                                                 |   |
|--------------------------------------------|-------------------------------------------------|---|
| Application ZBA-2024-013                   | Of Sign and Lighting Services / Starbucks       |   |
| requesting a variance for a additional inf | ormation (logo) on a permitted directional sign |   |
| whereas directional signs should have lim  | nited information (per §224-2A)                 | _ |
|                                            |                                                 |   |
|                                            |                                                 |   |
|                                            | 1000 Hylan Dr. Rochester, NY 14623              | _ |
| is allowed by code on property located at  | 1000 Hylan Dr. Nochester, NY 14025              |   |

| Legal Notice to Read                  |                                                       |
|---------------------------------------|-------------------------------------------------------|
| Application ZBA-2024-014              | Of Sign and Lighting Services / Starbucks             |
| requesting a variance for a addition  | al information (logo) on a permitted directional sign |
| whereas directional signs should have | re limited information (per §224-2A)                  |
| •                                     |                                                       |
|                                       |                                                       |
|                                       |                                                       |
| is allowed by code on property locate | d at 1000 Hylan Dr. Rochester, NY 14623               |

| Legal Notice to Read                  |                                                       |
|---------------------------------------|-------------------------------------------------------|
| Application ZBA-2024-015              | Of Sign and Lighting Services / Starbucks             |
| requesting a variance for a addition  | al information (logo) on a permitted directional sign |
| whereas directional signs should have | re limited information (per §224-2A)                  |
|                                       |                                                       |
|                                       |                                                       |
|                                       | 1000 lb.l Dr. Db NV 14622                             |
| is allowed by code on property locate | d at 1000 Hylan Dr. Rochester, NY 14623               |

| Legal Notice to Read                       |                                                 |
|--------------------------------------------|-------------------------------------------------|
| Application ZBA-2024-016                   | Of Sign and Lighting Services / Starbucks       |
| requesting a variance for a additional inf | ormation (logo) on a permitted directional sign |
| whereas directional signs should have lim  | lited information (per §224-2A)                 |
|                                            | \                                               |
|                                            |                                                 |
|                                            |                                                 |
| is allowed by code on property located at  | 1000 Hylan Dr. Rochester, NY 14623              |