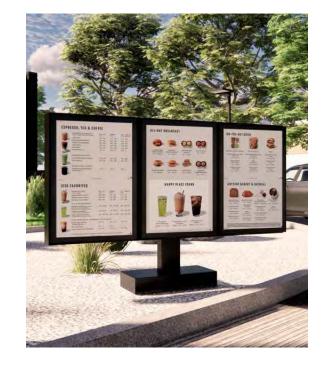

| Application ZBA-2024-012 Of Sign and Lighting Services / Starbucks                        |  |
|-------------------------------------------------------------------------------------------|--|
|                                                                                           |  |
| requesting a variance for a additional information (logo) on a permitted directional sign |  |
| whereas directional signs should have limited information (per §224-2A)                   |  |
|                                                                                           |  |
|                                                                                           |  |
| is allowed by code on property located at 1000 Hylan Dr. Rochester, NY 14623              |  |

from owner must accompany application

Email:

Signature

| Legal Notice to Read                       |                                                 |   |
|--------------------------------------------|-------------------------------------------------|---|
| Application ZBA-2024-013                   | Of Sign and Lighting Services / Starbucks       |   |
| requesting a variance for a additional inf | ormation (logo) on a permitted directional sign |   |
| whereas directional signs should have lim  | nited information (per §224-2A)                 | _ |
|                                            |                                                 |   |
|                                            |                                                 |   |
|                                            | 1000 Hylan Dr. Rochester, NY 14623              | _ |
| is allowed by code on property located at  | 1000 Hylan Dr. Nochester, NY 14025              |   |

| Legal Notice to Read                  |                                                       |
|---------------------------------------|-------------------------------------------------------|
| Application ZBA-2024-014              | Of Sign and Lighting Services / Starbucks             |
| requesting a variance for a addition  | al information (logo) on a permitted directional sign |
| whereas directional signs should have | re limited information (per §224-2A)                  |
| •                                     |                                                       |
|                                       |                                                       |
|                                       |                                                       |
| is allowed by code on property locate | d at 1000 Hylan Dr. Rochester, NY 14623               |

| Legal Notice to Read                  |                                                       |
|---------------------------------------|-------------------------------------------------------|
| Application ZBA-2024-015              | Of Sign and Lighting Services / Starbucks             |
| requesting a variance for a addition  | al information (logo) on a permitted directional sign |
| whereas directional signs should have | re limited information (per §224-2A)                  |
|                                       |                                                       |
|                                       |                                                       |
|                                       | 1000 lb.l Dr. Db NV 14622                             |
| is allowed by code on property locate | d at 1000 Hylan Dr. Rochester, NY 14623               |

| Legal Notice to Read                       |                                                 |
|--------------------------------------------|-------------------------------------------------|
| Application ZBA-2024-016                   | Of Sign and Lighting Services / Starbucks       |
| requesting a variance for a additional inf | ormation (logo) on a permitted directional sign |
| whereas directional signs should have lim  | lited information (per §224-2A)                 |
|                                            | \                                               |
|                                            |                                                 |
|                                            |                                                 |
| is allowed by code on property located at  | 1000 Hylan Dr. Rochester, NY 14623              |