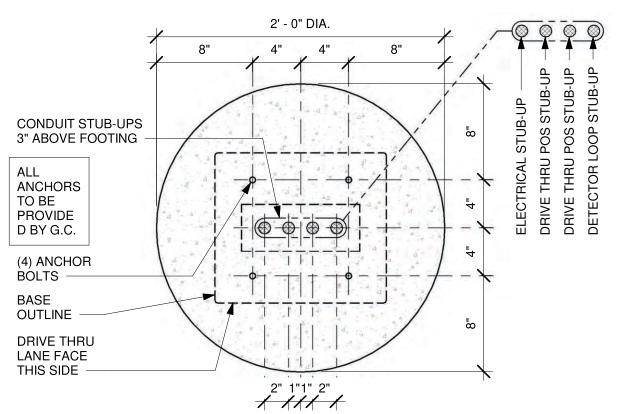

#### **DESIGN SPECIFICATIONS ACCEPTED BY:**

EST: CLIENT:

SLS/PM: LANDLORD:







#### **HILTONDISPLAYS**

125 HILLSIDE DRIVE • GREENVILLE SC 29607 P 800 353 9132 • F 864 242 2204 www.hiltondisplays.com

#### QID 23-63650

**JOB NAME** 

Starbucks 78431

#### LOCATION

1000 Hylan Drive Henrietta NY 14623

#### **CUSTOMER CONTACT**

#### SALESMAN / PM

Joe Nolasco

#### **DESIGNER**

**Brian Sowder** 

#### DWG. DATE

8-22-23

#### **REV. DATE / REVISION**

9-11-23

#### SCALE

As Noted

#### FILE

2023/Starbucks/Locations/ Henrietta NY/23-63650/ SB Henrietta NY 23-63650

#### **DESIGN SPECIFICATIONS ACCEPTED BY:**

CLIENT:

SLS/PM: LANDLORD:





Qty. 1



#### DT DIGITAL ORDER SCREEN POST GROUND FOOTING

Scale: 3/8" = 1'-0"





#### **BASE PLATE**

Scale:  $1 \frac{1}{2} = 1'-0''$ 



#### **BOLT PATTERN (TOP VIEW)**

Scale:  $1 \frac{1}{2} = 1'-0"$ 

#### **HILTONDISPLAYS**

125 HILLSIDE DRIVE • GREENVILLE SC 29607 P 800 353 9132 • F 864 242 2204 www.hiltondisplays.com

#### QID 23-63650

**JOB NAME** 

Starbucks 78431

#### LOCATION

1000 Hylan Drive Henrietta NY 14623

#### **CUSTOMER CONTACT**

#### SALESMAN / PM

Joe Nolasco

#### **DESIGNER**

**Brian Sowder** 

#### DWG. DATE

8-22-23

#### **REV. DATE / REVISION**

9-11-23

#### **SCALE**

As Noted

#### FILE

2023/Starbucks/Locations/ Henrietta NY/23-63650/ SB Henrietta NY 23-63650

#### **DESIGN SPECIFICATIONS ACCEPTED BY:**

| EST:    | CLIENT:   |
|---------|-----------|
| SLS/PM: | LANDLORD: |
|         |           |





# MOP BOLLARD SBC-BOL-7x7SQ-78.25-ES Qty. 5

GRAPHICS MAY VARY,

REPRESENTATION ONLY