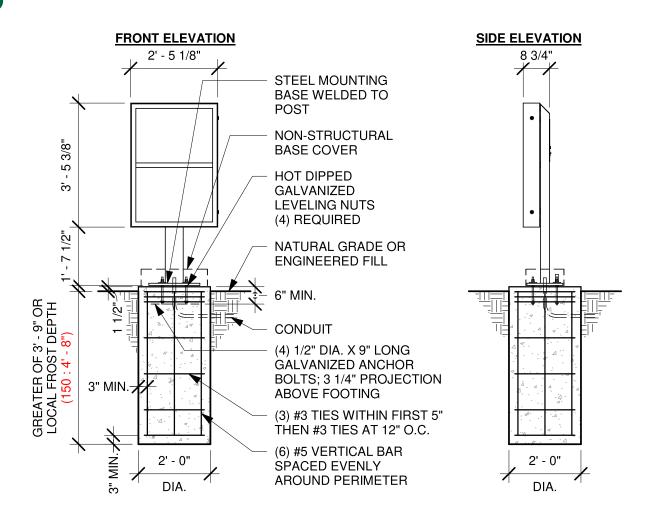

| Application ZBA-2024-012 Of Sign and Lighting Services / Starbucks                        |  |
|-------------------------------------------------------------------------------------------|--|
|                                                                                           |  |
| requesting a variance for a additional information (logo) on a permitted directional sign |  |
| whereas directional signs should have limited information (per §224-2A)                   |  |
|                                                                                           |  |
|                                                                                           |  |
| is allowed by code on property located at 1000 Hylan Dr. Rochester, NY 14623              |  |

from owner must accompany application

Email:

Signature

| Legal Notice to Read                       |                                                 |   |
|--------------------------------------------|-------------------------------------------------|---|
| Application ZBA-2024-013                   | Of Sign and Lighting Services / Starbucks       |   |
| requesting a variance for a additional inf | ormation (logo) on a permitted directional sign |   |
| whereas directional signs should have lim  | nited information (per §224-2A)                 | _ |
|                                            |                                                 |   |
|                                            |                                                 |   |
|                                            | 1000 Hylan Dr. Rochester, NY 14623              | _ |
| is allowed by code on property located at  | 1000 Hylan Dr. Nochester, NY 14025              |   |

| Legal Notice to Read                  |                                                       |
|---------------------------------------|-------------------------------------------------------|
| Application ZBA-2024-014              | Of Sign and Lighting Services / Starbucks             |
| requesting a variance for a addition  | al information (logo) on a permitted directional sign |
| whereas directional signs should have | re limited information (per §224-2A)                  |
| •                                     |                                                       |
|                                       |                                                       |
|                                       |                                                       |
| is allowed by code on property locate | d at 1000 Hylan Dr. Rochester, NY 14623               |

| Legal Notice to Read                  |                                                       |
|---------------------------------------|-------------------------------------------------------|
| Application ZBA-2024-015              | Of Sign and Lighting Services / Starbucks             |
| requesting a variance for a addition  | al information (logo) on a permitted directional sign |
| whereas directional signs should have | re limited information (per §224-2A)                  |
|                                       |                                                       |
|                                       |                                                       |
|                                       | 1000 lb.l Dr. Db NV 14622                             |
| is allowed by code on property locate | d at 1000 Hylan Dr. Rochester, NY 14623               |

| Legal Notice to Read                       |                                                 |
|--------------------------------------------|-------------------------------------------------|
| Application ZBA-2024-016                   | Of Sign and Lighting Services / Starbucks       |
| requesting a variance for a additional inf | ormation (logo) on a permitted directional sign |
| whereas directional signs should have lim  | lited information (per §224-2A)                 |
|                                            | \                                               |
|                                            |                                                 |
|                                            |                                                 |
| is allowed by code on property located at  | 1000 Hylan Dr. Rochester, NY 14623              |