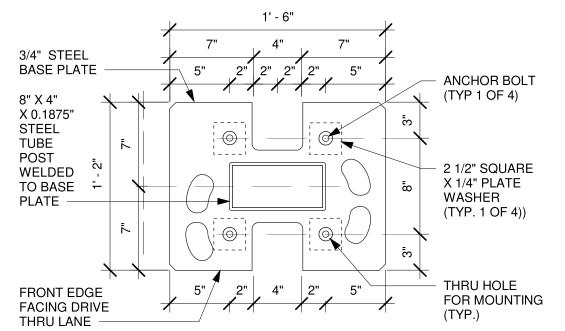

2" | 1/2" | 1/2" | 1/2" | 1/2" | 1/2" | 1/2" | 1/2" | 1/2" | 1/2" | 1/2" | 1/2" | 1/2" | 1/2" | 1/2" | 1/2" | 1/2" | 1/2" | 1/2" | 1/2" | 1/2" | 1/2" | 1/2" | 1/2" | 1/2" | 1/2" | 1/2" | 1/2" | 1/2" | 1/2" | 1/2" | 1/2" | 1/2" | 1/2" | 1/2" | 1/2" | 1/2" | 1/2" | 1/2" | 1/2" | 1/2" | 1/2" | 1/2" | 1/2" | 1/2" | 1/2" | 1/2" | 1/2" | 1/2" | 1/2" | 1/2" | 1/2" | 1/2" | 1/2" | 1/2" | 1/2"

STEEL MOUNTING BASE PLATE WELDED TO STEEL POST

HOT DIPPED GALVANIZED LEVELING NUTS (4) REQUIRED

NON-STRUCTURAL BASE COVER NATURAL GRADE OR

ENGINEERED FILL 8" MIN. (150: 9" MIN.)

#### CONDUIT

(4) 1/2" DIA. (150 : 5/8" DIA.) X 14" LONG GALVANIZED ANCHOR BOLTS; 4" PROJECTION ABOVE FOOTING

(3) #3 TIES WITHIN FIRST 5" THEN #3 TIES AT 12" O.C.

(8) #6 VERTICAL BAR SPACED EVENLY AROUND PERIMETER





DIA.





#### **BASE PLATE**

scale: 1 1/2" = 1'



#### **BOLT PATTERN (TOP VIEW)**

scale: 1" = 1'

#### **HILTONDISPLAYS**

125 HILLSIDE DRIVE • GREENVILLE SC 29607 P 800 353 9132 • F 864 242 2204 www.hiltondisplays.com

#### QID 23-63650

**JOB NAME** 

Starbucks 78431

#### LOCATION

1000 Hylan Drive Henrietta NY 14623

#### **CUSTOMER CONTACT**

#### SALESMAN / PM

Joe Nolasco

#### **DESIGNER**

Brian Sowder

#### DWG. DATE

8-22-23

#### **REV. DATE / REVISION**

9-11-23

#### **SCALE**

As Noted

#### FILE

2023/Starbucks/Locations/ Henrietta NY/23-63650/ SB Henrietta NY 23-63650

#### **DESIGN SPECIFICATIONS ACCEPTED BY:**

EST: CLIENT:

SLS/PM: LANDLORD:







#### **HILTONDISPLAYS**

125 HILLSIDE DRIVE • GREENVILLE SC 29607 P 800 353 9132 • F 864 242 2204 www.hiltondisplays.com

####