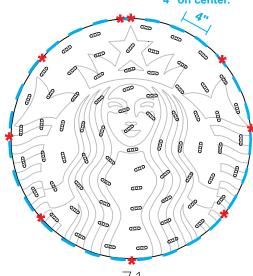

| Application ZBA-2024-012 Of Sign and Lighting Services / Starbucks                        |  |
|-------------------------------------------------------------------------------------------|--|
|                                                                                           |  |
| requesting a variance for a additional information (logo) on a permitted directional sign |  |
| whereas directional signs should have limited information (per §224-2A)                   |  |
|                                                                                           |  |
|                                                                                           |  |
| is allowed by code on property located at 1000 Hylan Dr. Rochester, NY 14623              |  |

from owner must accompany application

Email:

Signature

| Legal Notice to Read                       |                                                 |   |
|--------------------------------------------|-------------------------------------------------|---|
| Application ZBA-2024-013                   | Of Sign and Lighting Services / Starbucks       |   |
| requesting a variance for a additional inf | ormation (logo) on a permitted directional sign |   |
| whereas directional signs should have lim  | nited information (per §224-2A)                 | _ |
|                                            |                                                 |   |
|                                            |                                                 |   |
|                                            | 1000 Hylan Dr. Rochester, NY 14623              | _ |
| is allowed by code on property located at  | 1000 Hylan Dr. Nochester, NY 14025              |   |

| Legal Notice to Read                  |                                                       |
|---------------------------------------|-------------------------------------------------------|
| Application ZBA-2024-014              | Of Sign and Lighting Services / Starbucks             |
| requesting a variance for a addition  | al information (logo) on a permitted directional sign |
| whereas directional signs should have | re limited information (per §224-2A)                  |
| •                                     |                                                       |
|                                       |                                                       |
|                                       |                                                       |
| is allowed by code on property locate | d at 1000 Hylan Dr. Rochester, NY 14623               |

| Legal Notice to Read                  |                                                       |
|---------------------------------------|-------------------------------------------------------|
| Application ZBA-2024-015              | Of Sign and Lighting Services / Starbucks             |
| requesting a variance for a addition  | al information (logo) on a permitted directional sign |
| whereas directional signs should have | re limited information (per §224-2A)                  |
|                                       |                                                       |
|                                       |                                                       |
|                                       | 1000 lb.l Dr. Db NV 14622                             |
| is allowed by code on property locate | d at 1000 Hylan Dr. Rochester, NY 14623               |

| Legal Notice to Read                       |                                                 |
|--------------------------------------------|-------------------------------------------------|
| Application ZBA-2024-016                   | Of Sign and Lighting Services / Starbucks       |
| requesting a variance for a additional inf | ormation (logo) on a permitted directional sign |
| whereas directional signs should have lim  | lited information (per §224-2A)                 |
|                                            | \                                               |
|                                            |                                                 |
|                                            |                                                 |
| is allowed by code on property located at  | 1000 Hylan Dr. Rochester, NY 14623              |