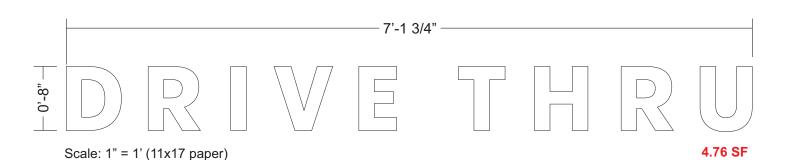

ED ON A 2.5" CAN DEPTH

- 6) 701269-6WEJ1-MB WATTS PER MODULE: .75
- 8) LED MODULE POWER USAGE (secondary): 53.25 WATTS

SALESMAN / PM

**HILTONDISPLAYS** 

125 HILLSIDE DRIVE • GREENVILLE SC 29607 P 800 353 9132 • F 864 242 2204 www.hiltondisplays.com

QID 23-63650

**JOB NAME** 

Starbucks 78431

LOCATION

1000 Hylan Drive Henrietta NY 14623

**CUSTOMER CONTACT** 

Joe Nolasco

**DESIGNER** 

**Brian Sowder** 

DWG. DATE

8-22-23

#### **REV. DATE / REVISION**

9-11-23

**SCALE** 

As Noted

FILE

2023/Starbucks/Locations/ Henrietta NY/23-63650/ SB Henrietta NY 23-63650

#### **DESIGN SPECIFICATIONS ACCEPTED BY:**

SLS/PM: LANDLORD:

CLIENT:

" MOUNTING HARDWARE

STEEL TWIST RESISTANT

RIVNUT IN BACK







#### **ILLUMINATED CHANNEL LETTERS - REMOTE**

Qty. 2

B

SBC-S23094-RCL-DT-W-8



- New Illuminated Letterset
- Remote Wired
- Trim-less Drop In Face Construction
- Illuminated with LED.
- Letters are mounted flush to fascia

| 1  | NA                                                   |
|----|------------------------------------------------------|
| 2  | acrylic face shoulder routed to fit inside returns   |
| 3  | 6500k white LED                                      |
| 4  | 3mm ACM back                                         |
| 5  | .040 aluminum return                                 |
| 6  | #4 1/4 undercut countersunk phillips flat head screw |
| 7  | NA                                                   |
| 8  | NA                                                   |
| 9  | NA                                                   |
| 10 | NA