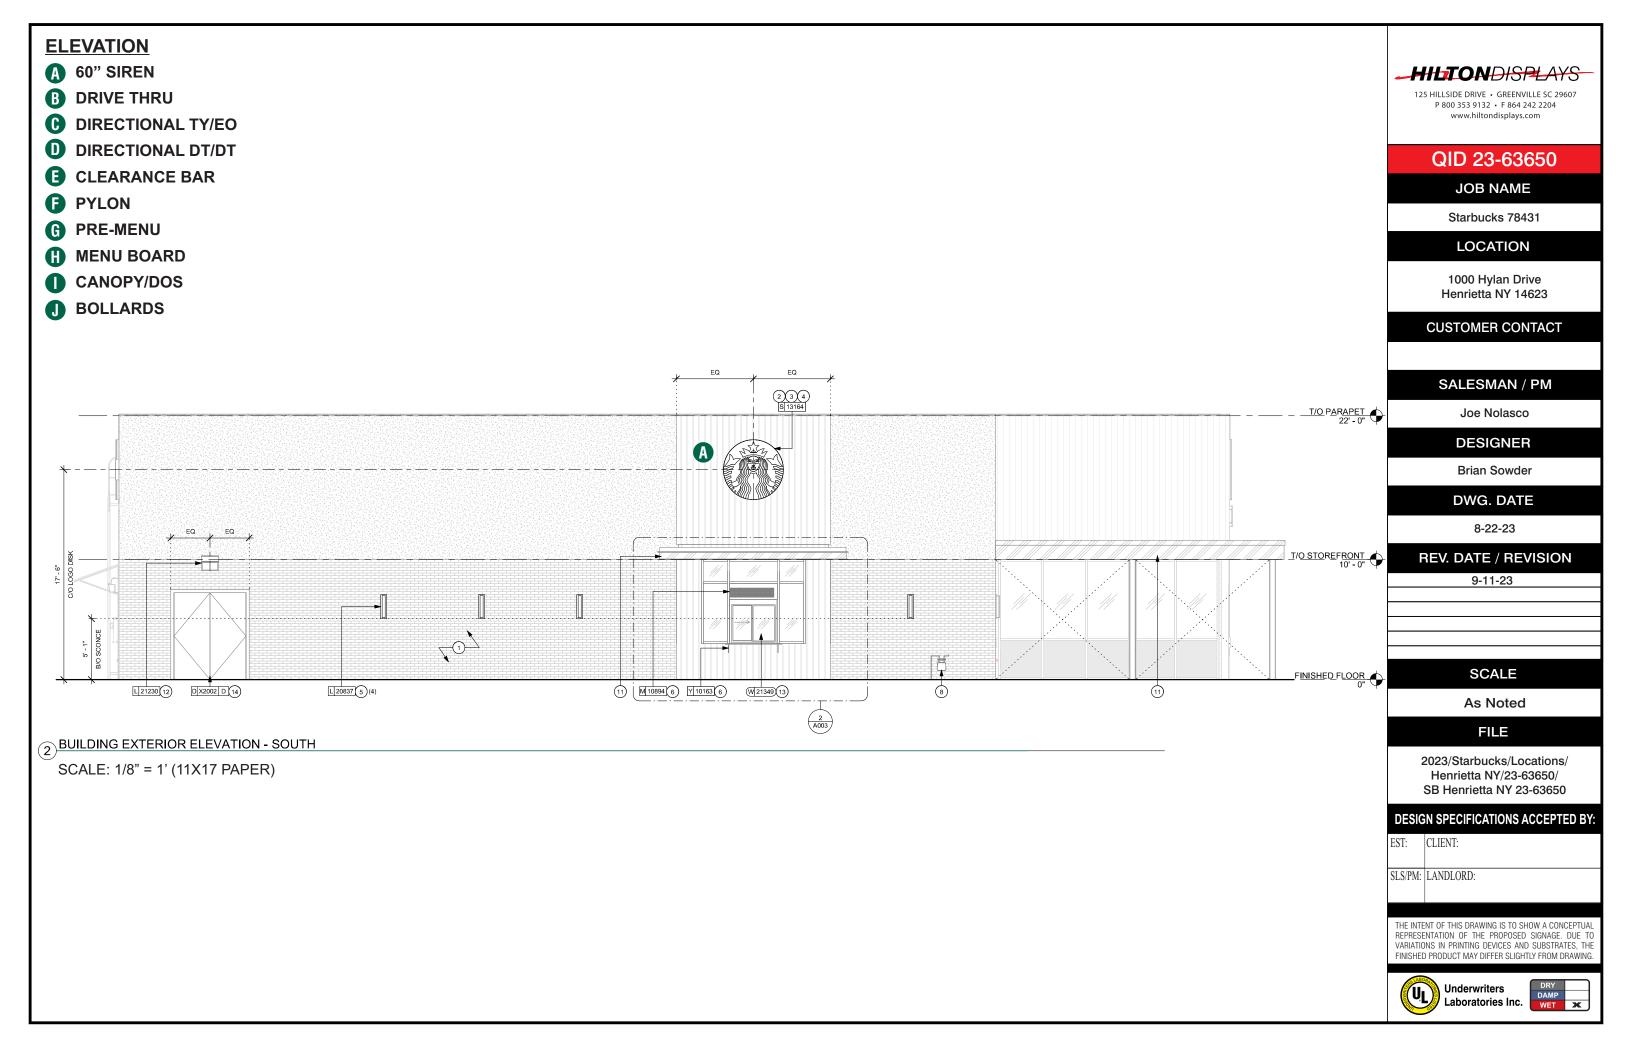

Appeal No <u>ZBA - 2024 - 012</u>
Date 2 - 28 - 2024

| l(we) K   | (irk Wright                  | of Sign ar                     | nd Lighting Service              |                                     | PO Box 597                        |
|-----------|------------------------------|--------------------------------|----------------------------------|-------------------------------------|-----------------------------------|
| Ontor     | io NY 14519                  | bearter                        | Business (Num                    | •                                   |                                   |
| Ontai     | Town, State, Zlp             | nereby ap                      | peal to the Zoning Be            | oard of App                         | eals from the decision            |
| of the B  | Building Inspector, whereb   | y the Building Inspector d     | id deny gra                      | ant a permi                         | t relating to the below property. |
| 1000      | Hylan Dr                     | Rochester                      | NY                               | 1462                                | 3                                 |
|           | No. & Street                 | City                           | State                            | Zìp C                               |                                   |
| _161.     | 12-1-9.1                     |                                | PCD                              |                                     |                                   |
|           | Tax Map No.                  |                                | Z                                | oning District                      |                                   |
| PROVIS    | SION(S) OF THE ZONING        | G ORDINANCE APPEALE            | ED, (Indicate the articl         | le, section a                       | and paragraph of the Zoning       |
|           | nce being appealed) 224      | -2A                            |                                  |                                     |                                   |
|           |                              | Number                         | Only (Do not quote the ordinance | e)                                  |                                   |
| Descrip   | tion of Proposal: Reque      | st for additional logo o       | on permitted direct              | tional; wh                          | ereas directional signs           |
| are re    | quired to only have li       | mited information; refe        | erence sign (J)                  | (11)                                |                                   |
|           |                              |                                |                                  |                                     |                                   |
|           |                              |                                |                                  |                                     |                                   |
|           |                              |                                |                                  |                                     |                                   |
|           |                              |                                |                                  |                                     |                                   |
| Applican  | t should answer all statemer | nts regarding this application | on page 2. Incomplete            | applications                        | shall not be acted upon.          |
| Received  | by: CCM                      | Agent / Appl                   | ication: Kirk Wright /           | Melissa                             | Driskell                          |
| Reviewed  | CEM 161                      | 0.11-                          | O Box 597                        |                                     |                                   |
|           | 1 /                          | Address.                       | <u> </u>                         |                                     |                                   |
| Date of M | eeting: 4-3-2024             |                                | ntario NY 14519                  |                                     |                                   |
|           |                              | Phone #:                       |                                  |                                     |                                   |
|           |                              | Email:_                        |                                  |                                     |                                   |
|           |                              | Signature:                     | Molinia                          | Di                                  | Ne n (C)                          |
|           |                              |                                |                                  | other than owner,<br>must accompany | written authorization application |

| Application ZBA-2024-012 Of Sign and Lighting Services / Starbucks                        |  |
|-------------------------------------------------------------------------------------------|--|
|                                                                                           |  |
| requesting a variance for a additional information (logo) on a permitted directional sign |  |
| whereas directional signs should have limited information (per §224-2A)                   |  |
|                                                                                           |  |
|                                                                                           |  |
| is allowed by code on property located at 1000 Hylan Dr. Rochester, NY 14623              |  |