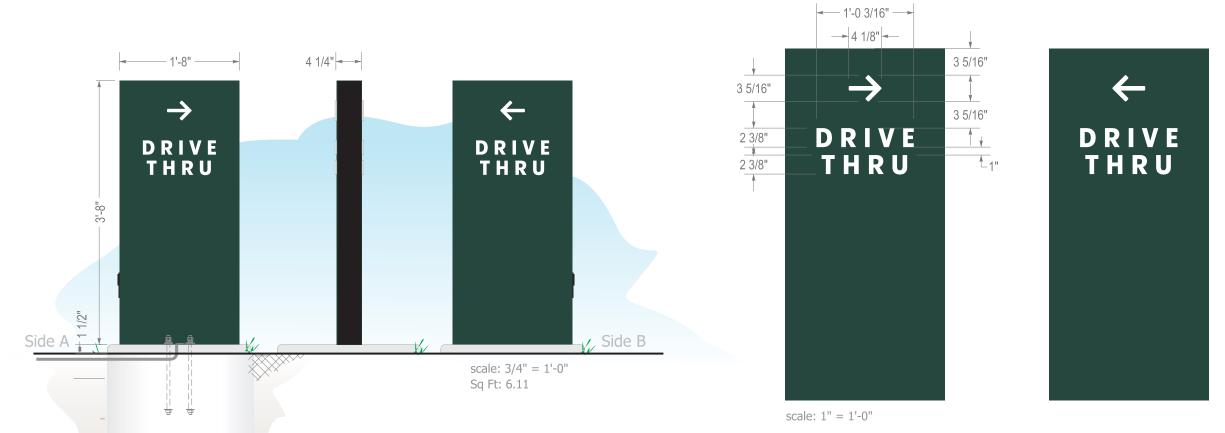

| Application ZBA-2024-012 Of Sign and Lighting Services / Starbucks                        |  |
|-------------------------------------------------------------------------------------------|--|
|                                                                                           |  |
| requesting a variance for a additional information (logo) on a permitted directional sign |  |
| whereas directional signs should have limited information (per §224-2A)                   |  |
|                                                                                           |  |
|                                                                                           |  |
| is allowed by code on property located at 1000 Hylan Dr. Rochester, NY 14623              |  |

from owner must accompany application

Email:

Signature

| Legal Notice to Read                       |                                                 |   |
|--------------------------------------------|-------------------------------------------------|---|
| Application ZBA-2024-013                   | Of Sign and Lighting Services / Starbucks       |   |
| requesting a variance for a additional inf | ormation (logo) on a permitted directional sign |   |
| whereas directional signs should have lim  | nited information (per §224-2A)                 | _ |
|                                            |                                                 |   |
|                                            |                                                 |   |
|                                            | 1000 Hylan Dr. Rochester, NY 14623              | _ |
| is allowed by code on property located at  | 1000 Hylan Dr. Nochester, NY 14025              |   |

| Legal Notice to Read                  |                                                       |
|---------------------------------------|-------------------------------------------------------|
| Application ZBA-2024-014              | Of Sign and Lighting Services / Starbucks             |
| requesting a variance for a addition  | al information (logo) on a permitted directional sign |
| whereas directional signs should have | re limited information (per §224-2A)                  |
| •                                     |                                                       |
|                                       |                                                       |
|                                       |                                                       |
| is allowed by code on property locate | d at 1000 Hylan Dr. Rochester, NY 14623               |

| Legal Notice to Read                  |                                                       |
|---------------------------------------|-------------------------------------------------------|
| Application ZBA-2024-015              | Of Sign and Lighting Services / Starbucks             |
| requesting a variance for a addition  | al information (logo) on a permitted directional sign |
| whereas directional signs should have | re limited information (per §224-2A)                  |
|                                       |                                                       |
|                                       |                                                       |
|                                       | 1000 lb.l Dr. Db NV 14622                             |
| is allowed by code on property locate | d at 1000 Hylan Dr. Rochester, NY 14623               |

| Legal Notice to Read                       |                                                 |
|--------------------------------------------|-------------------------------------------------|
| Application ZBA-2024-016                   | Of Sign and Lighting Services / Starbucks       |
| requesting a variance for a additional inf | ormation (logo) on a permitted directional sign |
| whereas directional signs should have lim  | lited information (per §224-2A)                 |
|                                            | \                                               |
|                                            |                                                 |
|                                            |                                                 |
| is allowed by code on property located at  | 1000 Hylan Dr. Rochester, NY 14623              |