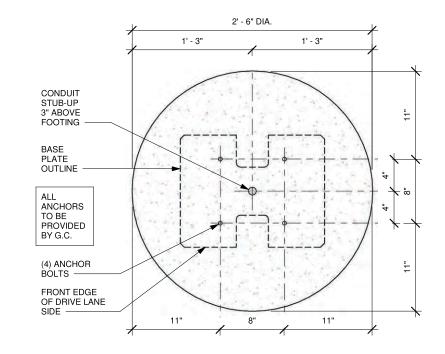

" | 1/2" | 1/2" | 1/2" | 1/2" | 1/2" | 1/2" | 1/2" | 1/2" | 1/2" | 1/2" | 1/2" | 1/2" | 1/2" | 1/2" | 1/2" | 1/2" | 1/2" | 1/2" | 1/2" | 1/2" | 1/2" | 1/2" | 1/2" | 1/2" | 1/2" | 1/2" | 1/2" | 1/2" | 1/2" | 1/2" | 1/2" | 1/2" | 1/2" | 1/2" | 1/2" | 1/2" | 1/2" | 1/2" | 1/2" | 1/2" | 1/2" | 1/2" | 1/2" | 1/2" | 1/2" | 1/2" | 1/2" | 1/2" | 1/2"

STEEL MOUNTING BASE PLATE WELDED TO STEEL POST

HOT DIPPED GALVANIZED LEVELING NUTS (4) REQUIRED

NON-STRUCTURAL BASE COVER NATURAL GRADE OR

ENGINEERED FILL 8" MIN. (150: 9" MIN.)

#### CONDUIT

(4) 1/2" DIA. (150 : 5/8" DIA.) X 14" LONG GALVANIZED ANCHOR BOLTS; 4" PROJECTION ABOVE FOOTING

(3) #3 TIES WITHIN FIRST 5" THEN #3 TIES AT 12" O.C.

(8) #6 VERTICAL BAR SPACED EVENLY AROUND PERIMETER





DIA.





#### **BASE PLATE**

scale: 1 1/2" = 1'



#### **BOLT PATTERN (TOP VIEW)**

scale: 1" = 1'

#### **HILTONDISPLAYS**

125 HILLSIDE DRIVE • GREENVILLE SC 29607 P 800 353 9132 • F 864 242 2204 www.hiltondisplays.com

#### QID 23-63650

**JOB NAME** 

Starbucks 78431

#### LOCATION

1000 Hylan Drive Henrietta NY 14623

#### **CUSTOMER CONTACT**

#### SALESMAN / PM

Joe Nolasco

#### **DESIGNER**

Brian Sowder

#### DWG. DATE

8-22-23

#### **REV. DATE / REVISION**

9-11-23

#### **SCALE**

As Noted

#### FILE

2023/Starbucks/Locations/ Henrietta NY/23-63650/ SB Henrietta NY 23-63650

#### **DESIGN SPECIFICATIONS ACCEPTED BY:**

EST: CLIENT:

SLS/PM: LANDLORD:







#### **HILTONDISPLAYS**

125 HILLSIDE DRIVE • GREENVILLE SC 29607 P 800 353 9132 • F 864 242 2204 www.hiltondisplays.com

#### QID 23-63650

**JOB NAME** 

Starbucks 784