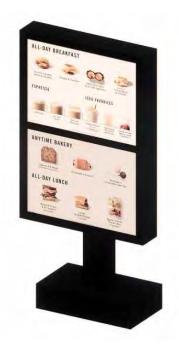

| Application ZBA-2024-012 Of Sign and Lighting Services / Starbucks                        |  |
|-------------------------------------------------------------------------------------------|--|
|                                                                                           |  |
| requesting a variance for a additional information (logo) on a permitted directional sign |  |
| whereas directional signs should have limited information (per §224-2A)                   |  |
|                                                                                           |  |
|                                                                                           |  |
| is allowed by code on property located at 1000 Hylan Dr. Rochester, NY 14623              |  |

from owner must accompany application

Email:

Signature

| Legal Notice to Read                       |                                                 |   |
|--------------------------------------------|-------------------------------------------------|---|
| Application ZBA-2024-013                   | Of Sign and Lighting Services / Starbucks       |   |
| requesting a variance for a additional inf | ormation (logo) on a permitted directional sign |   |
| whereas directional signs should have lim  | nited information (per §224-2A)                 | _ |
|                                            |                                                 |   |
|                                            |                                                 |   |
|                                            | 1000 Hylan Dr. Rochester, NY 14623              | _ |
| is allowed by code on property located at  | 1000 Hylan Dr. Nochester, NY 14025              |   |

| Legal Notice to Read                  |                                                       |
|---------------------------------------|-------------------------------------------------------|
| Application ZBA-2024-014              | Of Sign and Lighting Services / Starbucks             |
| requesting a variance for a addition  | al information (logo) on a permitted directional sign |
| whereas directional signs should have | re limited information (per §224-2A)                  |
| •                                     |                                                       |
|                                       |                                                       |
|                                       |                                                       |
| is allowed by code on property locate | d at 1000 Hylan Dr. Rochester, NY 14623               |

| Legal Notice to Read                  |                                                       |
|---------------------------------------|-------------------------------------------------------|
| Application ZBA-2024-015              | Of Sign and Lighting Services / Starbucks             |
| requesting a variance for a addition  | al information (logo) on a permitted directional sign |
| whereas directional signs should have | re limited information (per §224-2A)                  |
|                                       |                                                       |
|                                       |                                                       |
|                                       | 1000 lb.l Dr. Db NV 14622                             |
| is allowed by code on property locate | d at 1000 Hylan Dr. Rochester, NY 14623               |

| Legal Notice to Read                       |                                                 |
|--------------------------------------------|-------------------------------------------------|
| Application ZBA-2024-016                   | Of Sign and Lighting Services / Starbucks       |
| requesting a variance for a additional inf | ormation (logo) on a permitted directional sign |
| whereas directional signs should have lim  | lited information (per §224-2A)                 |
|                                            | \                                               |
|                                            |                                                 |
|                                            |                                                 |
| is allowed by code on property located at  | 1000 Hylan Dr. Rochester, NY 14623              |