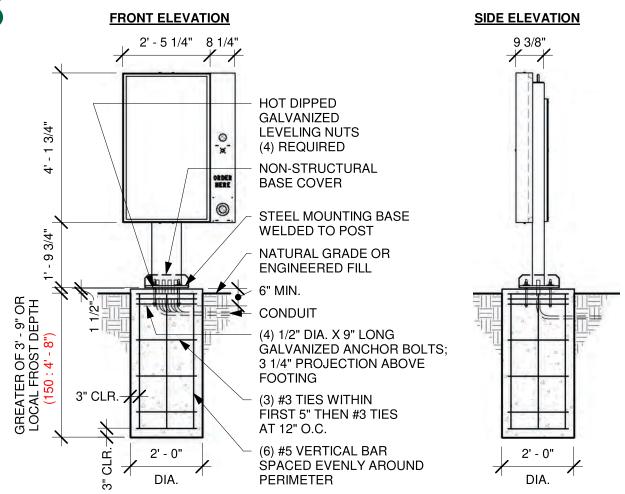

| Application ZBA-2024-012 Of Sign and Lighting Services / Starbucks                        |  |
|-------------------------------------------------------------------------------------------|--|
|                                                                                           |  |
| requesting a variance for a additional information (logo) on a permitted directional sign |  |
| whereas directional signs should have limited information (per §224-2A)                   |  |
|                                                                                           |  |
|                                                                                           |  |
| is allowed by code on property located at 1000 Hylan Dr. Rochester, NY 14623              |  |

from owner must accompany application

Email:

Signature

| Legal Notice to Read                       |                                                 |   |
|--------------------------------------------|-------------------------------------------------|---|
| Application ZBA-2024-013                   | Of Sign and Lighting Services / Starbucks       |   |
| requesting a variance for a additional inf | ormation (logo) on a permitted directional sign |   |
| whereas directional signs should have lim  | nited information (per §224-2A)                 | _ |
|                                            |                                                 |   |
|                                            |                                                 |   |
|                                            | 1000 Hylan Dr. Rochester, NY 14623              | _ |
| is allowed by code on property located at  | 1000 Hylan Dr. Nochester, NY 14025              |   |

| Legal Notice to Read                  |                                                       |
|---------------------------------------|-------------------------------------------------------|
| Application ZBA-2024-014              | Of Sign and Lighting Services / Starbucks             |
| requesting a variance for a addition  | al information (logo) on a permitted directional sign |
| whereas directional signs should have | re limited information (per §224-2A)                  |
| •                                     |                                                       |
|                                       |                                                       |
|                                       |                                                       |
| is allowed by code on property locate | d at 1000 Hylan Dr. Rochester, NY 14623               |

| Legal Notice to Read                  |                                                       |
|---------------------------------------|-------------------------------------------------------|
| Application ZBA-2024-015              | Of Sign and Lighting Services / Starbucks             |
| requesting a variance for a addition  | al information (logo) on a permitted directional sign |
| whereas directional signs should have | re limited information (per §224-2A)                  |
|                                       |                                                       |
|                                       |                                                       |
|                                       | 1000 lb.l Dr. Db NV 14622                             |
| is allowed by code on property locate | d at 1000 Hylan Dr. Rochester, NY 14623               |

| Legal Notice to Read                       |                                                 |
|--------------------------------------------|-------------------------------------------------|
| Application ZBA-2024-016                   | Of Sign and Lighting Services / Starbucks       |
| requesting a variance for a additional inf | ormation (logo) on a permitted directional sign |
| whereas directional signs should have lim  | lited information (per §224-2A)                 |
|                                            | \                                               |
|                                            |                                                 |
|                                            |                                                 |
| is allowed by code on property located at  | 1000 Hylan Dr. Rochester, NY 14623              |