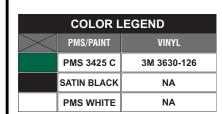

LIGHTEN WHITE 6500K LAID OUT AT 1.5 MODULES PER FOOT, 5.0" ON CENTER

4) LAYOUT BASED ON A 2.5" CAN DEPTH

- 6) 701269-6WEJ1-MB WATTS PER MODULE: .75
- 8) LED MODULE POWER USAGE (secondary): 53.25 WATTS

SALESMAN / PM

**HILTONDISPLAYS** 

125 HILLSIDE DRIVE • GREENVILLE SC 29607 P 800 353 9132 • F 864 242 2204 www.hiltondisplays.com

QID 23-63650

**JOB NAME** 

Starbucks 78431

LOCATION

1000 Hylan Drive Henrietta NY 14623

**CUSTOMER CONTACT** 

Joe Nolasco

**DESIGNER** 

**Brian Sowder** 

DWG. DATE

8-22-23

#### **REV. DATE / REVISION**

9-11-23

**SCALE** 

As Noted

FILE

2023/Starbucks/Locations/ Henrietta NY/23-63650/ SB Henrietta NY 23-63650

#### **DESIGN SPECIFICATIONS ACCEPTED BY:**

SLS/PM: LANDLORD:

CLIENT:

" MOUNTING HARDWARE

STEEL TWIST RESISTANT

RIVNUT IN BACK







#### **ILLUMINATED CHANNEL LETTERS - REMOTE**

Qty. 2

B

SBC-S23094-RCL-DT-W-8



- New Illuminated Letterset
- Remote Wired
- Trim-less Drop In Face Construction
- Illuminated with LED.
- Letters are mounted flush to fascia

| 1  | NA                                                   |
|----|------------------------------------------------------|
| 2  | acrylic face shoulder routed to fit inside returns   |
| 3  | 6500k white LED                                      |
| 4  | 3mm ACM back                                         |
| 5  | .040 aluminum return                                 |
| 6  | #4 1/4 undercut countersunk phillips flat head screw |
| 7  | NA                                                   |
| 8  | NA                                                   |
| 9  | NA