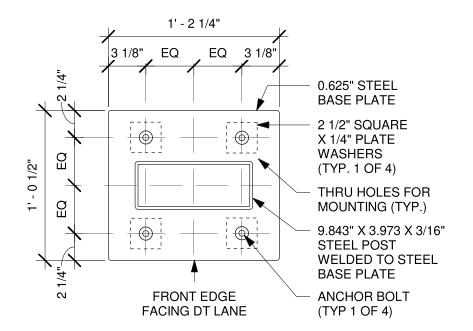

| Application ZBA-2024-012 Of Sign and Lighting Services / Starbucks                        |  |
|-------------------------------------------------------------------------------------------|--|
|                                                                                           |  |
| requesting a variance for a additional information (logo) on a permitted directional sign |  |
| whereas directional signs should have limited information (per §224-2A)                   |  |
|                                                                                           |  |
|                                                                                           |  |
| is allowed by code on property located at 1000 Hylan Dr. Rochester, NY 14623              |  |

from owner must accompany application

Email:

Signature

| Legal Notice to Read                       |                                                 |   |
|--------------------------------------------|-------------------------------------------------|---|
| Application ZBA-2024-013                   | Of Sign and Lighting Services / Starbucks       |   |
| requesting a variance for a additional inf | ormation (logo) on a permitted directional sign |   |
| whereas directional signs should have lim  | nited information (per §224-2A)                 | _ |
|                                            |                                                 |   |
|                                            |                                                 |   |
|                                            | 1000 Hylan Dr. Rochester, NY 14623              | _ |
| is allowed by code on property located at  | 1000 Hylan Dr. Nochester, NY 14025              |   |

| Legal Notice to Read                  |                                                       |
|---------------------------------------|-------------------------------------------------------|
| Application ZBA-2024-014              | Of Sign and Lighting Services / Starbucks             |
| requesting a variance for a addition  | al information (logo) on a permitted directional sign |
| whereas directional signs should have | re limited information (per §224-2A)                  |
| •                                     |                                                       |
|                                       |                                                       |
|                                       |                                                       |
| is allowed by code on property locate | d at 1000 Hylan Dr. Rochester, NY 14623               |

| Legal Notice to Read                  |                                                       |
|---------------------------------------|-------------------------------------------------------|
| Application ZBA-2024-015              | Of Sign and Lighting Services / Starbucks             |
| requesting a variance for a addition  | al information (logo) on a permitted directional sign |
| whereas directional signs should have | re limited information (per §224-2A)                  |
|                                       |                                                       |
|                                       |                                                       |
|                                       | 1000 lb.l Dr. Db NV 14622                             |
| is allowed by code on property locate | d at 1000 Hylan Dr. Rochester, NY 14623               |

| Legal Notice to Read                       |                                                 |
|--------------------------------------------|-------------------------------------------------|
| Application ZBA-2024-016                   | Of Sign and Lighting Services / Starbucks       |
| requesting a variance for a additional inf | ormation (logo) on a permitted directional sign |
| whereas directional signs should have lim  | lited information (per §224-2A)                 |
|                                            | \                                               |
|                                            |                                                 |
|                                            |                                                 |
| is allowed by code on property located at  | 1000 Hylan Dr. Rochester, NY 14623              |