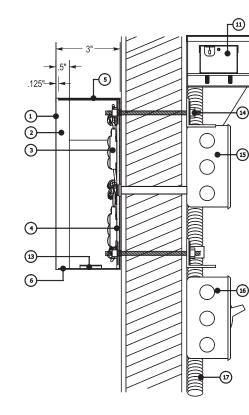

|
| 13 | weep hole cover (under side painted black)           |
| 14 | mounting varies upon wall condition and material     |
| 15 | junction box                                         |
| 16 | disconnect switch                                    |
| 17 | primary power source                                 |

#### **ELECTRICAL NOTES**

- 1. All materials and fasteners meet 3004.4
- 2. All electrical components are UL listed, labeled and approved.
- 3. Sign grounded according to NEC 6007.7
- 4. Signs manufactured and listed NEC 600.3 and marked per NEC 600.4. 5. All branch circuits per NEC 600.5(B).1 or (B).2.
- 6. All Signs controlled by photocell or time clock per FBC 13-415. (ABC).1.4.
- 7. One visible 20 amp disconnect per sign per circuit per NEC 600.6(A).1



#### **HILTONDISPLAYS**

125 HILLSIDE DRIVE • GREENVILLE SC 29607 P 800 353 9132 • F 864 242 2204 www.hiltondisplays.com

#### QID 23-63650

**JOB NAME** 

Starbucks 78431

#### LOCATION

1000 Hylan Drive Henrietta NY 14623

#### **CUSTOMER CONTACT**

#### SALESMAN / PM

Joe Nolasco

#### **DESIGNER**

**Brian Sowder** 

#### DWG. DATE

8-22-23

#### **REV. DATE / REVISION**

9-11-23

#### **SCALE**

As Noted

#### FILE

2023/Starbucks/Locations/ Henrietta NY/23-63650/ SB Henrietta NY 23-63650

#### **DESIGN SPECIFICATIONS ACCEPTED BY:**

| EST:    | CLIENT:   |
|---------|-----------|
| SLS/PM: | LANDLORD: |

THE INTENT OF THIS DRAWING IS TO SHOW A CONCEPTUAL REPRESENTATION OF THE PROPOSED SIGNAGE. DUE TO VARIATIONS IN PRINTING DEVICES AND SUBSTRATES, THE FINISHED PRODUCT MAY DIFFER SLI