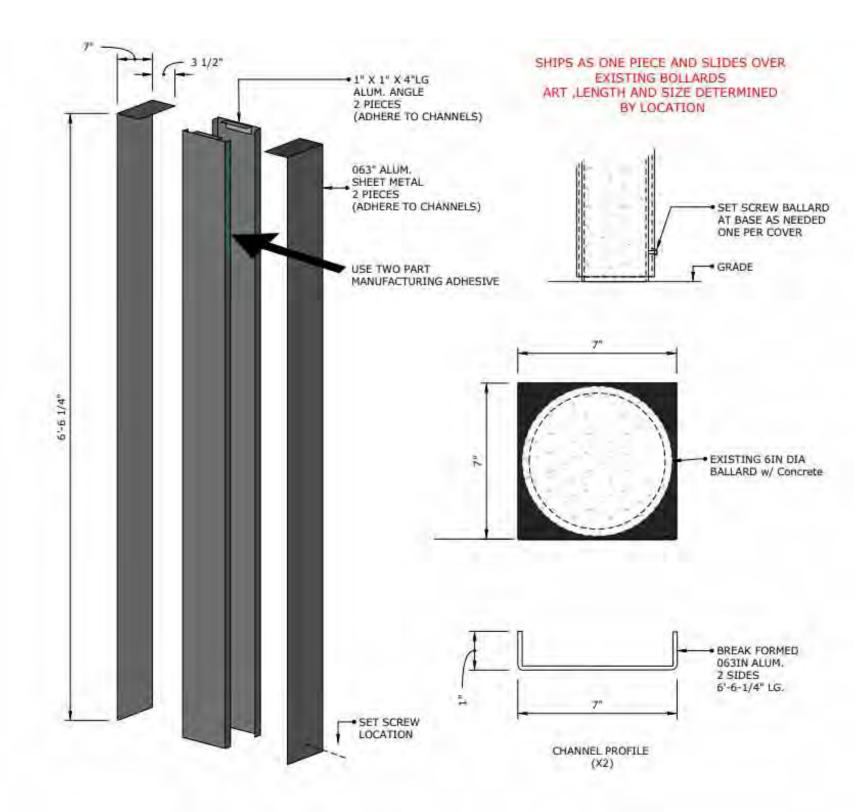

*HILTONDISPLAYS**

125 HILLSIDE DRIVE • GREENVILLE SC 29607 P 800 353 9132 • F 864 242 2204 www.hiltondisplays.com

#### QID 23-63650

**JOB NAME** 

Starbucks 78431

#### LOCATION

1000 Hylan Drive Henrietta NY 14623

#### **CUSTOMER CONTACT**

#### SALESMAN / PM

Joe Nolasco

#### **DESIGNER**

**Brian Sowder** 

#### DWG. DATE

8-22-23

#### **REV. DATE / REVISION**

9-11-23

#### **SCALE**

As Noted

#### FILE

2023/Starbucks/Locations/ Henrietta NY/23-63650/ SB Henrietta NY 23-63650

#### **DESIGN SPECIFICATIONS ACCEPTED BY:**

| EST:    | CLIENT:   |
|---------|-----------|
| SLS/PM: | LANDLORD: |
|         |           |





# MOP BOLLARD SBC-BOL-7x7SQ-78.25-ES Qty. 5

GRAPHICS MAY VARY,

REPRESENTATION ONLY

ART SHOWN IS FOR

USE ART SUPPLIED BY STARBUCKS ►

6' 6 1/4"

ORDER PICK



| COLOR LEGEND |                                                    |  |
|--------------|----------------------------------------------------|--|
| PMS/PAINT    | VINYL                                              |  |
| PMS 3425 C   | 3M 3630-76                                         |  |
| RAL 7021M    | 3M 3630-22                                         |  |
| PMS WHITE    | 3M 3630-20/ 7725-1<br>TRANSLUCENT OPAQUE           |  |
| PMS 369 C    | NA                                                 |  |
| REFL. WHITE  | 3M 680-10                                          |  |
|              | PMS/PAINT PMS 3425 C RAL 7021M PMS WHITE PMS 369 C |  |

#### **HILTONDISPLAYS**

125 HILLSIDE DRIVE • GREENVILLE SC 29607 P 800 353 9132 • F 864 242 2204 www.hiltondisplays.com

#### QID 23-63650