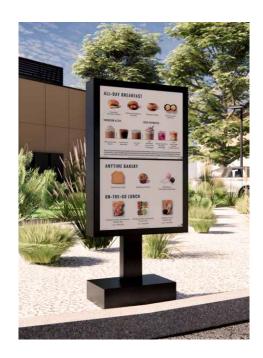

| Application ZBA-2024-012 Of Sign and Lighting Services / Starbucks                        |  |
|-------------------------------------------------------------------------------------------|--|
|                                                                                           |  |
| requesting a variance for a additional information (logo) on a permitted directional sign |  |
| whereas directional signs should have limited information (per §224-2A)                   |  |
|                                                                                           |  |
|                                                                                           |  |
| is allowed by code on property located at 1000 Hylan Dr. Rochester, NY 14623              |  |

from owner must accompany application

Email:

Signature

| Legal Notice to Read                       |                                                 |   |
|--------------------------------------------|-------------------------------------------------|---|
| Application ZBA-2024-013                   | Of Sign and Lighting Services / Starbucks       |   |
| requesting a variance for a additional inf | ormation (logo) on a permitted directional sign |   |
| whereas directional signs should have lim  | nited information (per §224-2A)                 | _ |
|                                            |                                                 |   |
|                                            |                                                 |   |
|                                            | 1000 Hylan Dr. Rochester, NY 14623              | _ |
| is allowed by code on property located at  | 1000 Hylan Dr. Nochester, NY 14025              |   |

| Legal Notice to Read                  |                                                       |
|---------------------------------------|-------------------------------------------------------|
| Application ZBA-2024-014              | Of Sign and Lighting Services / Starbucks             |
| requesting a variance for a addition  | al information (logo) on a permitted directional sign |
| whereas directional signs should have | re limited information (per §224-2A)                  |
| •                                     |                                                       |
|                                       |                                                       |
|                                       |                                                       |
| is allowed by code on property locate | d at 1000 Hylan Dr. Rochester, NY 14623               |

| Legal Notice to Read                  |                                                       |
|---------------------------------------|-------------------------------------------------------|
| Application ZBA-2024-015              | Of Sign and Lighting Services / Starbucks             |
| requesting a variance for a addition  | al information (logo) on a permitted directional sign |
| whereas directional signs should have | re limited information (per §224-2A)                  |
|                                       |                                                       |
|                                       |                                                       |
|                                       | 1000 lb.l Dr. Db NV 14622                             |
| is allowed by code on property locate | d at 1000 Hylan Dr. Rochester, NY 14623               |

| Legal Notice to Read                       |                                                 |
|--------------------------------------------|-------------------------------------------------|
| Application ZBA-2024-016                   | Of Sign and Lighting Services / Starbucks       |
| requesting a variance for a additional inf | ormation (logo) on a permitted directional sign |
| whereas directional signs should have lim  | lited information (per §224-2A)                 |
|                                            | \                                               |
|                                            |                                                 |
|                                            |                                                 |
| is allowed by code on property located at  | 1000 Hylan Dr. Rochester, NY 14623              |