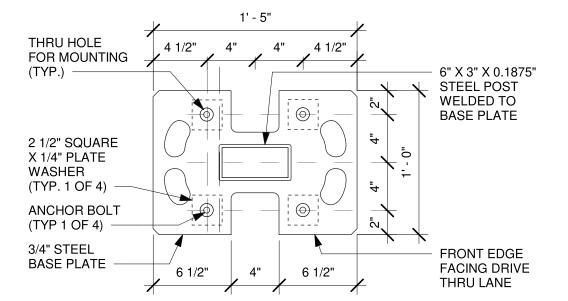

| Application ZBA-2024-012 Of Sign and Lighting Services / Starbucks                        |  |
|-------------------------------------------------------------------------------------------|--|
|                                                                                           |  |
| requesting a variance for a additional information (logo) on a permitted directional sign |  |
| whereas directional signs should have limited information (per §224-2A)                   |  |
|                                                                                           |  |
|                                                                                           |  |
| is allowed by code on property located at 1000 Hylan Dr. Rochester, NY 14623              |  |

from owner must accompany application

Email:

Signature

| Legal Notice to Read                       |                                                 |   |
|--------------------------------------------|-------------------------------------------------|---|
| Application ZBA-2024-013                   | Of Sign and Lighting Services / Starbucks       |   |
| requesting a variance for a additional inf | ormation (logo) on a permitted directional sign |   |
| whereas directional signs should have lim  | nited information (per §224-2A)                 | _ |
|                                            |                                                 |   |
|                                            |                                                 |   |
|                                            | 1000 Hylan Dr. Rochester, NY 14623              | _ |
| is allowed by code on property located at  | 1000 Hylan Dr. Nochester, NY 14025              |   |

| Legal Notice to Read                  |                                                       |
|---------------------------------------|-------------------------------------------------------|
| Application ZBA-2024-014              | Of Sign and Lighting Services / Starbucks             |
| requesting a variance for a addition  | al information (logo) on a permitted directional sign |
| whereas directional signs should have | re limited information (per §224-2A)                  |
| •                                     |                                                       |
|                                       |                                                       |
|                                       |                                                       |
| is allowed by code on property locate | d at 1000 Hylan Dr. Rochester, NY 14623               |

| Legal Notice to Read                  |                                                       |
|---------------------------------------|-------------------------------------------------------|
| Application ZBA-2024-015              | Of Sign and Lighting Services / Starbucks             |
| requesting a variance for a addition  | al information (logo) on a permitted directional sign |
| whereas directional signs should have | re limited information (per §224-2A)                  |
|                                       |                                                       |
|                                       |                                                       |
|                                       | 1000 lb.l Dr. Db NV 14622                             |
| is allowed by code on property locate | d at 1000 Hylan Dr. Rochester, NY 14623               |

| Legal Notice to Read                       |                                                 |
|--------------------------------------------|-------------------------------------------------|
| Application ZBA-2024-016                   | Of Sign and Lighting Services / Starbucks       |
| requesting a variance for a additional inf | ormation (logo) on a permitted directional sign |
| whereas directional signs should have lim  | lited information (per §224-2A)                 |
|                                            | \                                               |
|                                            |                                                 |
|                                            |                                                 |
| is allowed by code on property located at  | 1000 Hylan Dr. Rochester, NY 14623              |