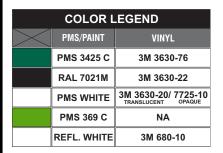

| Application ZBA-2024-012 Of Sign and Lighting Services / Starbucks                        |  |
|-------------------------------------------------------------------------------------------|--|
|                                                                                           |  |
| requesting a variance for a additional information (logo) on a permitted directional sign |  |
| whereas directional signs should have limited information (per §224-2A)                   |  |
|                                                                                           |  |
|                                                                                           |  |
| is allowed by code on property located at 1000 Hylan Dr. Rochester, NY 14623              |  |

| Legal Notice to Read                  |                                                       |
|---------------------------------------|-------------------------------------------------------|
| Application ZBA-2024-014              | Of Sign and Lighting Services / Starbucks             |
| requesting a variance for a addition  | al information (logo) on a permitted directional sign |
| whereas directional signs should have | re limited information (per §224-2A)                  |
| •                                     |                                                       |
|                                       |                                                       |
|                                       |                                                       |
| is allowed by code on property locate | d at 1000 Hylan Dr. Rochester, NY 14623               |

| Legal Notice to Read                  |                                                       |
|---------------------------------------|-------------------------------------------------------|
| Application ZBA-2024-015              | Of Sign and Lighting Services / Starbucks             |
| requesting a variance for a addition  | al information (logo) on a permitted directional sign |
| whereas directional signs should have | re limited information (per §224-2A)                  |
|                                       |                                                       |
|                                       |                                                       |
|                                       | 1000 lb.l Dr. Db NV 14622                             |
| is allowed by code on property locate | d at 1000 Hylan Dr. Rochester, NY 14623               |

| Legal Notice to Read                       |                                                 |
|--------------------------------------------|-------------------------------------------------|
| Application ZBA-2024-016                   | Of Sign and Lighting Services / Starbucks       |
| requesting a variance for a additional inf | ormation (logo) on a permitted directional sign |
| whereas directional signs should have lim  | lited information (per §224-2A)                 |
|                                            | \                                               |
|                                            |                                                 |
|                                            |                                                 |
| is allowed by code on property located at  | 1000 Hylan Dr. Rochester, NY 14623              |