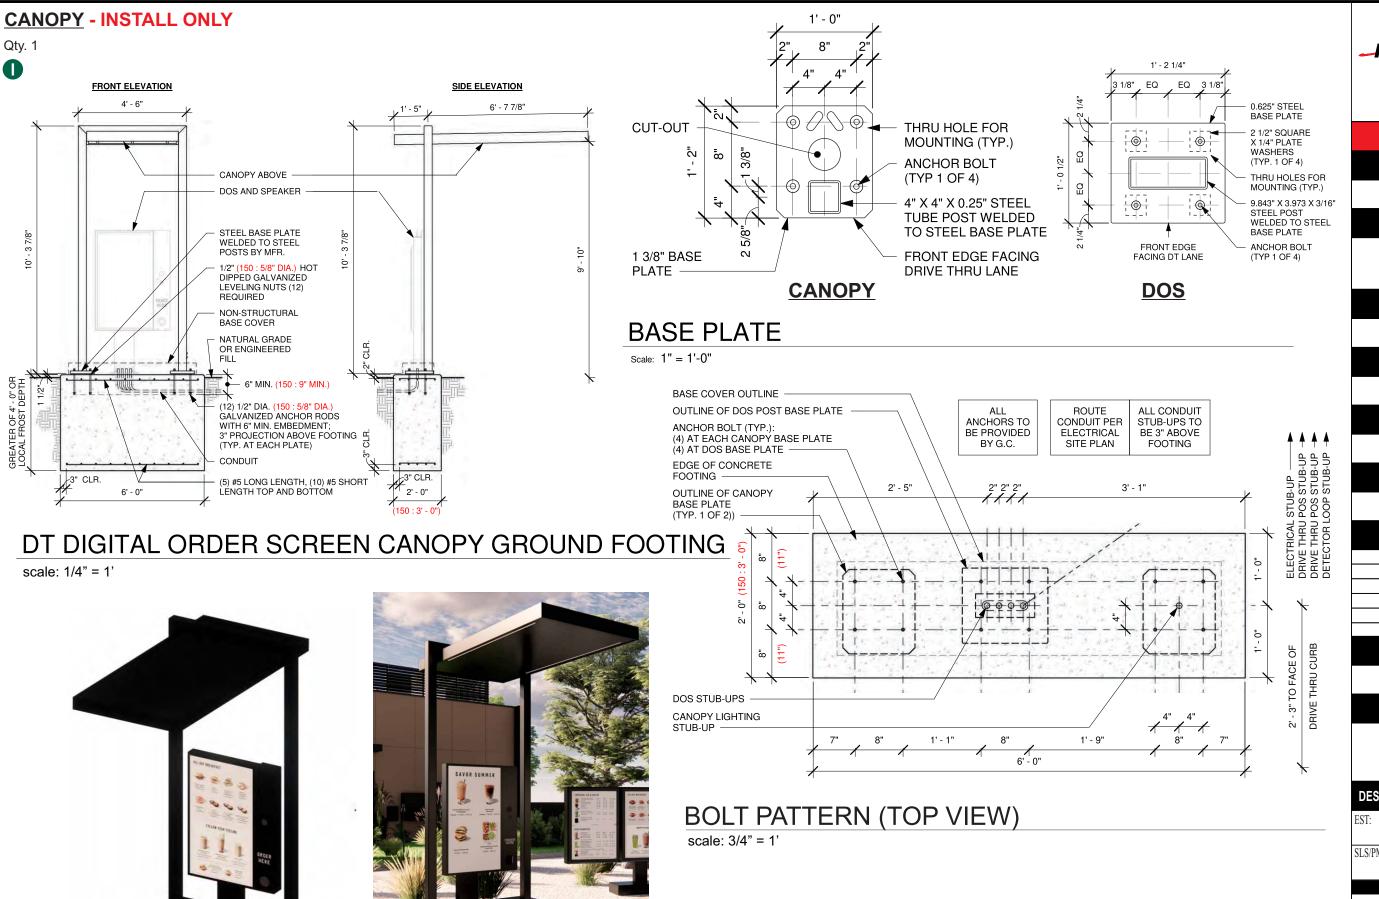

FOOTING

(3) #3 TIES WITHIN FIRST 5" THEN #3 TIES AT 12" O.C.

(8) #6 VERTICAL BAR SPACED EVENLY AROUND PERIMETER





DIA.





#### **BASE PLATE**

scale: 1 1/2" = 1'



#### **BOLT PATTERN (TOP VIEW)**

scale: 1" = 1'

#### **HILTONDISPLAYS**

125 HILLSIDE DRIVE • GREENVILLE SC 29607 P 800 353 9132 • F 864 242 2204 www.hiltondisplays.com

#### QID 23-63650

**JOB NAME** 

Starbucks 78431

#### LOCATION

1000 Hylan Drive Henrietta NY 14623

#### **CUSTOMER CONTACT**

#### SALESMAN / PM

Joe Nolasco

#### **DESIGNER**

Brian Sowder

#### DWG. DATE

8-22-23

#### **REV. DATE / REVISION**

9-11-23

#### **SCALE**

As Noted

#### FILE

2023/Starbucks/Locations/ Henrietta NY/23-63650/ SB Henrietta NY 23-63650

#### **DESIGN SPECIFICATIONS ACCEPTED BY:**

EST: CLIENT:

SLS/PM: LANDLORD:







#### **HILTONDISPLAYS**

125 HILLSIDE DRIVE • GREENVILLE SC 29607 P 800 353 9132 • F 864 242 2204 www.hiltondisplays.com

#### QID 23-63650

**JOB NAME** 

Starbucks 78431

#### LOCATION

1000 Hylan Drive Henrietta NY 14623

#### **CUSTOMER CONTACT**

#### SALESMAN / PM

Joe Nolasco

#### **DESIGNER**

**Brian Sowder** 

#### DWG. DATE

8-22-23

#### **REV. DATE / REVISION**

9-11-23

#### SCALE

As Noted

#### FILE

2023/Starbucks/Locations/ Henrietta NY/23-63650/ SB Henrietta NY 23-63650

#### **DESIGN SPECIFICATIONS ACCEPTED BY:**

CLIENT:

SLS/PM: LANDLORD:





Qty. 1



#### DT DIGITAL ORDER SCREEN POST GROUND FOOTING

Scale: 3/8" = 1'-0"





#### **BASE PLATE**

Scale:  $1 \frac{1}{2} = 1'-0''$ 



#### **BOLT PATTERN (TOP VIEW)**

Scale:  $1 \frac{1}{2} = 1'-0"$ 

#### **HILTOND