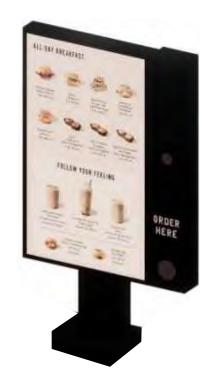

| Application ZBA-2024-012 Of Sign and Lighting Services / Starbucks                        |  |
|-------------------------------------------------------------------------------------------|--|
|                                                                                           |  |
| requesting a variance for a additional information (logo) on a permitted directional sign |  |
| whereas directional signs should have limited information (per §224-2A)                   |  |
|                                                                                           |  |
|                                                                                           |  |
| is allowed by code on property located at 1000 Hylan Dr. Rochester, NY 14623              |  |

from owner must accompany application

Email:

Signature

| Legal Notice to Read                       |                                                 |   |
|--------------------------------------------|-------------------------------------------------|---|
| Application ZBA-2024-013                   | Of Sign and Lighting Services / Starbucks       |   |
| requesting a variance for a additional inf | ormation (logo) on a permitted directional sign |   |
| whereas directional signs should have lim  | nited information (per §224-2A)                 | _ |
|                                            |                                                 |   |
|                                            |                                                 |   |
|                                            | 1000 Hylan Dr. Rochester, NY 14623              | _ |
| is allowed by code on property located at  | 1000 Hylan Dr. Nochester, NY 14025              |   |

| Legal Notice to Read                  |                                                       |
|---------------------------------------|-------------------------------------------------------|
| Application ZBA-2024-014              | Of Sign and Lighting Services / Starbucks             |
| requesting a variance for a addition  | al information (logo) on a permitted directional sign |
| whereas directional signs should have | re limited information (per §224-2A)                  |
| •                                     |                                                       |
|                                       |                                                       |
|                                       |                                                       |
| is allowed by code on property locate | d at 1000 Hylan Dr. Rochester, NY 14623               |

| Legal Notice to Read                  |                                                       |
|---------------------------------------|-------------------------------------------------------|
| Application ZBA-2024-015              | Of Sign and Lighting Services / Starbucks             |
| requesting a variance for a addition  | al information (logo) on a permitted directional sign |
| whereas directional signs should have | re limited information (per §224-2A)                  |
|                                       |                                                       |
|                                       |                                                       |
|                                       | 1000 lb.l Dr. Db NV 14622                             |
| is allowed by code on property locate | d at 1000 Hylan Dr. Rochester, NY 14623               |

| Legal Notice to Read                       |                                                 |
|--------------------------------------------|-------------------------------------------------|
| Application ZBA-2024-016                   | Of Sign and Lighting Services / Starbucks       |
| requesting a variance for a additional inf | ormation (logo) on a permitted directional sign |
| whereas directional signs should have lim  | lited information (per §224-2A)                 |
|                                            | \                                               |
|                                            |                                                 |
|                                            |                                                 |
| is allowed by code on property located at  | 1000 Hylan Dr. Rochester, NY 14623              |