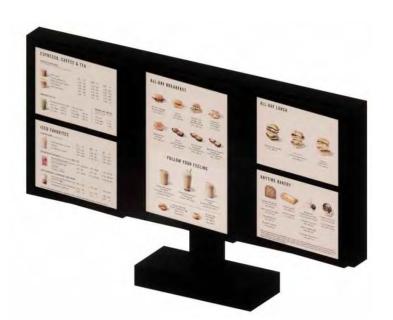

| Application ZBA-2024-012 Of Sign and Lighting Services / Starbucks                        |  |
|-------------------------------------------------------------------------------------------|--|
|                                                                                           |  |
| requesting a variance for a additional information (logo) on a permitted directional sign |  |
| whereas directional signs should have limited information (per §224-2A)                   |  |
|                                                                                           |  |
|                                                                                           |  |
| is allowed by code on property located at 1000 Hylan Dr. Rochester, NY 14623              |  |

from owner must accompany application

Email:

Signature

| Legal Notice to Read                       |                                                 |   |
|--------------------------------------------|-------------------------------------------------|---|
| Application ZBA-2024-013                   | Of Sign and Lighting Services / Starbucks       |   |
| requesting a variance for a additional inf | ormation (logo) on a permitted directional sign |   |
| whereas directional signs should have lim  | nited information (per §224-2A)                 | _ |
|                                            |                                                 |   |
|                                            |                                                 |   |
|                                            | 1000 Hylan Dr. Rochester, NY 14623              | _ |
| is allowed by code on property located at  | 1000 Hylan Dr. Nochester, NY 14025              |   |

| Legal Notice to Read                  |                                                       |
|---------------------------------------|-------------------------------------------------------|
| Application ZBA-2024-014              | Of Sign and Lighting Services / Starbucks             |
| requesting a variance for a addition  | al information (logo) on a permitted directional sign |
| whereas directional signs should have | re limited information (per §224-2A)                  |
| •                                     |                                                       |
|                                       |                                                       |
|                                       |                                                       |
| is allowed by code on property locate | d at 1000 Hylan Dr. Rochester, NY 14623               |

| Legal Notice to Read                  |                                                       |
|---------------------------------------|-------------------------------------------------------|
| Application ZBA-2024-015              | Of Sign and Lighting Services / Starbucks             |
| requesting a variance for a addition  | al information (logo) on a permitted directional sign |
| whereas directional signs should have | re limited information (per §224-2A)                  |
|                                       |                                                       |
|                                       |                                                       |
|                                       | 1000 lb.l Dr. Db NV 14622                             |
| is allowed by code on property locate | d at 1000 Hylan Dr. Rochester, NY 14623               |

| Legal Notice to Read                       |                                                 |
|--------------------------------------------|-------------------------------------------------|
| Application ZBA-2024-016                   | Of Sign and Lighting Services / Starbucks       |
| requesting a variance for a additional inf | ormation (logo) on a permitted directional sign |
| whereas directional signs should have lim  | lited information (per §224-2A)                 |
|                                            | \                                               |
|                                            |                                                 |
|                                            |                                                 |
| is allowed by code on property located at  | 1000 Hylan Dr. Rochester, NY 14623              |